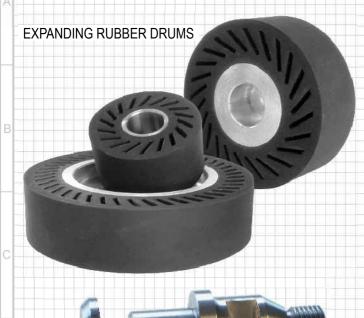

Electroflex GPS discs and we recommend to have one backup pad per grade of disc used.

#### BACKUP PADS

| CODE    | DESCRIPTION                | SIZE                          |
|---------|----------------------------|-------------------------------|
| *BMP137 | QRS with soft foam         | Ø 25mm, 3mm shank             |
| *BMP138 | QRS with soft conical foam | Ø 50mm, shank 6mm x 30mm long |
| *BMP139 | QRS Rigid                  | Ø 50mm, shank 6mm x 30mm long |
| *BMP131 | QRS with soft conical foam | Ø 50mm, M14 fixing            |
| *BMP132 | Shank adaptor              | M14 to 6mm x 20mm long        |
|         |                            |                               |











**BUFFING PADS** 



#### **OTHER RELATED PRODUCTS**

GPS FLEXIBLE DISCS - Page 26

## accessories



### **EXPANDING RUBBER DRUMS**

Suitable for hand held or stationary machines.

#### NOTE:

For use with Expanding Rubber Drum Belts - see Pages 12 & 13. Reducing adaptors are available

| Ø 75 x 38mm, 100 x 38mm and 150 x 38mm |                                          |                                                                                          |
|----------------------------------------|------------------------------------------|------------------------------------------------------------------------------------------|
| SIZE                                   | BORE Ø                                   |                                                                                          |
| Ø75 x 38mm                             | 25mm