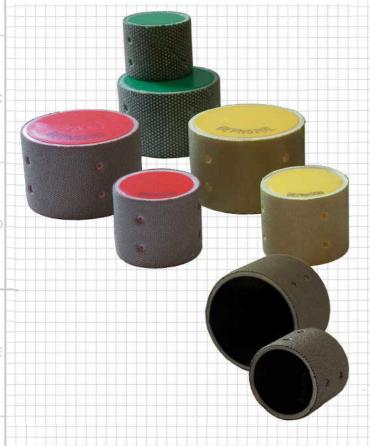

CTROFLEX GRADE** CODE BEPN980A M60 BEPN980C M120 M200 BEPN980D M300 BEPN980M M400 BEPN980E 830 Long x 70mm Wide **ELECTROFLEX** GRADE CODE M60 BEPN990A M120 BEPN990C RED M200 1100 x 100mm BEPN990D **ELECTROFLEX GLASS BELT** M300 BEPN990M M400 BEPN990E 1100 Long x 100mm Wide **ELECTROFLEX** GRADE CODE M60 BEPN1270A M120 BEPN1270C BEPN1270D M300 BEPN1270M M400 BEPN1270E 1180 Long x 80mm Wide **ELECTROFLEX GRADE** CODE M60 BEPN1185A M120 \*BEPN1185C \*BEPN1185D M200 M300 BEPN1185M M400 BEPN1185E 1800 Long x 50mm Wide **ELECTROFLEX GRADE** CODE M60 BEPN1230A When ordering please state Code. M120 BEPN1230C \*Denotes ex-stock BEPN1230D M300 BEPN1230M M400 BEPN1230E Technical Specification: Page 46





**VANITY DRUMS -**ELECTROFLEX Ø50 mm & Ø100 mm GREEN M60, BLACK M120, RED M200 & YELLOW M400



#### **VANITY DRUMS**

M14 Drums with central waterfeed for wet grinding and polishing internal coutouts in glass.

#### **OPTIONS:**

Diameters

50 & 75 mm

Metal Grades

Electroflex 60 - 400 grit

Electroplus 60 - 800 grit

| M14 FITTING |                  |       | Ø50 x 42mm Wide     |  |
|-------------|------------------|-------|---------------------|--|
| GRADE       | ELECTROFLEX CODE | GRADE | ELECTROPLUS<br>CODE |  |
| M60         | *BEPN493N        | M60   | BEPNP493N           |  |
| M120        | *BEPN495N        | M120  | BEPNP495N           |  |
| M200        | *BEPN500N        | M200  | BEPNP500N           |  |
| M300        | BEPN502N         | M300  | BEPNP502N           |  |
| M400        | *BEPN505N        | M800  | BEPNP505N           |  |

| M14 FITTING |