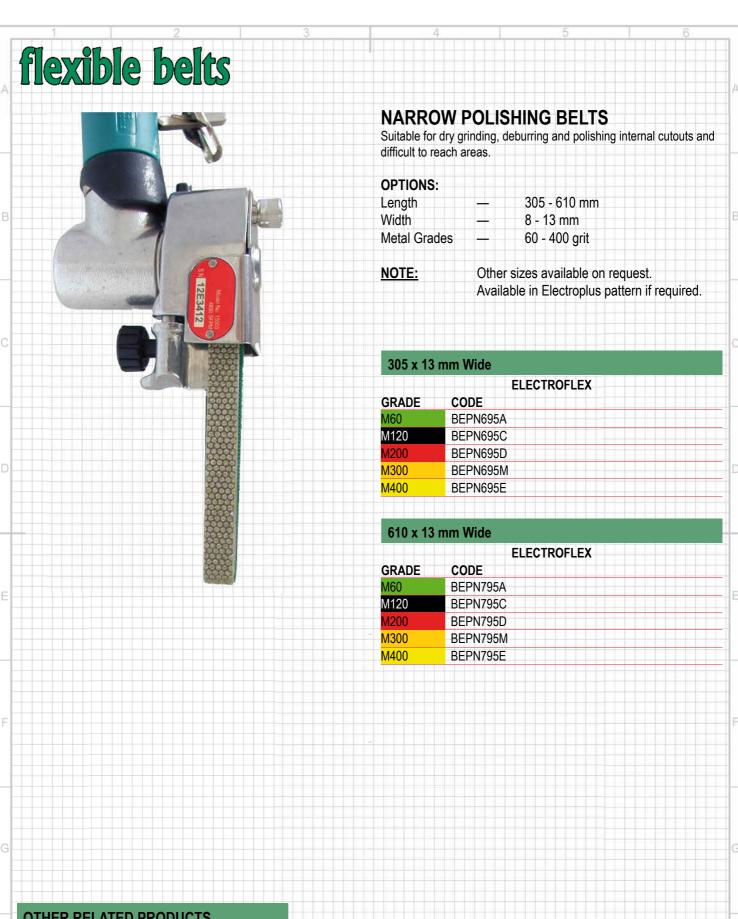

ni Wide |         |       |             |  |  |
|---------------------|---------|-------|-------------|--|--|
| ELECTROFLEX         |         |       | ELECTROPLUS |  |  |
| GRADE               | CODE    | GRADE | CODE        |  |  |
| M60                 | BEPN615 | M60   | BEPNP615    |  |  |
| M120                | BEPN620 | M120  | BEPNP620    |  |  |
| M200                | BEPN630 | M200  | BEPNP630    |  |  |
| M300                | BEPN632 | M300  | BEPNP632    |  |  |
| M400                | BEPN640 | M800  | BEPNP640    |  |  |
|                     |         |       |             |  |  |

When ordering please state Code.
\*Denotes ex-stock



RED M200 150 x 38mm EXPANDING RUBBER DRUM BELT

#### **OTHER RELATED PRODUCTS**

EXPANDING RUBBER DRUMS - Page 40 DRUM ADAPTOR - Page 40



#### **OTHER RELATED PRODUCTS**

AIR BELT POLISHERS - Page 43

#### flexible belts **GLASS BELTS** Diamond belts developed for glass arrissing applications. All sizes available to fit popular Hand, Cross Belt and Robotic machines. Belts for dry use and other sizes are available on request. NOTE: 533 Long x 30mm Wide **ELECTROFLEX GRADE** CODE BEPN980A M60 BEPN980C M120 M200 BEPN980D M300 BEPN980M M400 BEPN980E 830 Long x 70mm Wide **ELECTROFLEX** GRADE CODE M60 BEPN990A M120 BEPN990C RED M200 1100 x 100mm BEPN990D **ELECTROFLEX GLASS BELT** M300 BEPN990M M400 BEPN990E 1100 Long x 100mm Wide **ELECTROFLEX** GRADE CODE M60 BEPN1270A M120 BEPN1270C BEPN1270D M300 BEPN1270M M400 BEPN1270E 1180 Long x 80mm Wide **ELECTROFLEX GRADE** CODE M60 BEPN1185A M120 \*BEPN1185C \*BEPN1185D M200 M300 BE