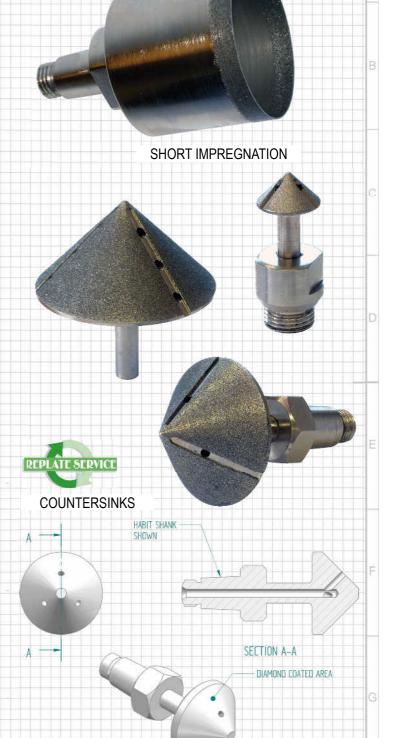

| Page №         A - B - C         Accessories       39-41         Air Belt Polishing Machine       43         Air Powered Machine       42-43         Angle Polisher       44         AS 100 Angle Saw       42         AS125 Angle Saw       42         Backup Pads       41         Bandsaw Blades       38         Bands, Flexible Diamond Mandrel       10-11         Belts - Flexible Diamond Mandrel       10-11         Belts, Narrow       14         Blades       37-38         Cerium Polishing Powder       39         Countersinks       3-4         Cushioned Hand Pads       20         D       D         Dia-Gem Flexible QRS Discs       34         Dia-Gem Flexible QRS Discs       34         Dia-Gom Flexible QRS Discs       35         D                                                                                                                                                                                                                                                                                                                                                                                                                                                                                                                                                                                                                                                                                                                                                                                                                                                                                                                                                                                                                                               | F - G - H [Continued]  Felt Pads  Flexible Diamond Discs  Flexible Diamond Products  Flexible Pads  Flexible Qrs Discs  Flexible Resin Discs  Flexible Sheets  Glass Belts | Page N°<br>3<br>25-3 |
|--------------------------------------------------------------------------------------------------------------------------------------------------------------------------------------------------------------------------------------------------------------------------------------------------------------------------------------------------------------------------------------------------------------------------------------------------------------------------------------------------------------------------------------------------------------------------------------------------------------------------------------------------------------------------------------------------------------------------------------------------------------------------------------------------------------------------------------------------------------------------------------------------------------------------------------------------------------------------------------------------------------------------------------------------------------------------------------------------------------------------------------------------------------------------------------------------------------------------------------------------------------------------------------------------------------------------------------------------------------------------------------------------------------------------------------------------------------------------------------------------------------------------------------------------------------------------------------------------------------------------------------------------------------------------------------------------------------------------------------------------------------------------------------------------------------------------------------------------------------------------------------------------------------------------------------------------------------------------------------------------------------------------------------------------------------------------------------------------------------------------------|----------------------------------------------------------------------------------------------------------------------------------------------------------------------------|----------------------|
| Accessories 39-41 Air Belt Polishing Machine 43 Air Powered Machine 42-43 Angle Polisher 44 AS 100 Angle Saw 42 AS 125 Angle Saw 42 Backup Pads 41 Bandsaw Blades 38 Bands, Flexible Diamond Mandrel 10-11 Belts - Flexible Diamond Mandrel 10-11 Belts - Flexible Diamond 9-17 Belts, Narrow 14 Blades 37-38 Cerium Polishing Powder 39 Countersinks 3-4 Cushioned Hand Pads 20 Dia-Gem Flexible QRS Discs 34 Diamond Resin Discs & Wheels 34-35 Di-Loc Discs 35 D-Loc Discs 35 D-Loc Mandrels 40 Drills - Special 33 Drum Adaptor 18, 40 Drums 18, 40 Electroflex Diamond Pads 19-20, 23 Electroflex Diamond Products 8-33 Electroflex Diamond Products 19-20, 23 Electroflex GPS Discs 26 Electroflex Diamond Pads 19-20, 23 Electroflex GPS Discs 26 Electroflex Diamond Pads 19-20, 23 Electroflex GPS Discs 26 Electroflex Diamond Drills 1-3 Expanding Rubber Drums 40 Electroplus Diamond Belts 11-13 Electroplus Diamond Pads 19-20, 23 Electroplus Diamond Belts 11-13 Electroplus Diamond Belts 11-13 Electroplus Diamond Belts 11-13                                                                                                                                                                                                                                                                                                                                                                                                                                                                                                                                                                                                                                                                                                                                                                                                                                                                                                                                                                                                                                                                               | Felt Pads Flexible Diamond Discs Flexible Diamond Products Flexible Pads Flexible Qrs Discs Flexible Resin Discs Flexible Sheets                                           |                      |
| Accessories 39-41 Air Belt Polishing Machine 43 Air Powered Machine 42-43 Angle Polisher 44 AS100 Angle Saw 42 AS125 Angle Saw 42 Backup Pads 41 Bandsaw Blades 38 Bands, Flexible Diamond Mandrel 10-11 Belts - Flexible Diamond 9-17 Belts, Narrow 14 Blades 37-38 Cerium Polishing Powder 39 Countersinks 3-4 Cushioned Hand Pads 20 Dia-Gem Flexible QRS Discs 34 Dia-Sol Resin Discs 8 Wheels 34-35 Di-Loc Discs 35 D-Loc Mandrels 40 Drills - Special 3 Drum Adaptor 18, 40 Drums 18, 40 Electroflex Diamond Pads 19-20, 23 Electroflex Diamond Pads 19-20, 23 Electrofremed Diamond Pads 20 Electroflex Diamond Pads 19-20, 23 Electroflus Diamond Pads 19-20, 23 Electroflus Diamond Belts 11-13 Expanding Rubber Drums 40 Electroplus Diamond Belts 11-13 Electroplus Diamond Belts 11-13 Electroplus Diamond Pads 11-20, 23 Electroplus Diamond Belts 11-13 Electroplus Diamond Pads 11-20, 23 Electroplus Diamond Belts 11-13 Electroplus Diamond Pads 11-20, 23                                                                                                                                                                                                                                                                                                                                                                                                                                                                                                                                                                                                                                                                                                                                                                                                                                                                                                                                                                                                                                                                                                                                                    | Felt Pads Flexible Diamond Discs Flexible Diamond Products Flexible Pads Flexible Qrs Discs Flexible Resin Discs Flexible Sheets                                           |                      |
| Air Belt Polishing Machine       43         Air Powered Machine       42-43         Angle Polisher       44         AS 100 Angle Saw       42         AS 125 Angle Saw       42         Backup Pads       41         Bandsaw Blades       38         Bands, Flexible Diamond Mandrel       10-11         Belts - Flexible Diamond       9-17         Belts, Narrow       14         Blades       37-38         Cerium Polishing Powder       39         Countersinks       3-4         Cushioned Hand Pads       20         D       20         Dia-Gem Flexible QRS Discs       34         Diarsond Resin Discs & Wheels       34-35         Dia-Sol Resin Discs       35         Diccs       25-35         D-Loc Discs       33         D-Loc Discs       33         D-Loc Mandrels       40         Drills - Special       3         Drills - Special       3         Drills - Special       3         Drum Adaptor       18, 40         Drums       18, 40         Electric Machine       44         Electroflex Diamond Pads       19-20, 23                                                                                                                                                                                                                                                                                                                                                                                                                                                                                                                                                                                                                                                                                                                                                                                                                                                                                                                                                                                                                                                                               | Flexible Diamond Discs Flexible Diamond Products Flexible Pads Flexible Qrs Discs Flexible Resin Discs Flexible Sheets                                                     |                      |
| Air Powered Machine 42-43 Angle Polisher 44 AS 100 Angle Saw 42 AS 125 Angle Saw 42 Backup Pads 41 Bandsaw Blades 38 Bands, Flexible Diamond Mandrel 10-11 Belts - Flexible Diamond 9-17 Belts, Narrow 14 Blades 37-38 Cerium Polishing Powder 39 Countersinks 3-4 Countersinks 3-4 Countersinks 3-4 Countersinks 3-4 Countersinks 34-35 Countersinks 34-36 Counter | Flexible Diamond Products Flexible Pads Flexible Qrs Discs Flexible Resin Discs Flexible Sheets                                                                            |                      |
| Angle Polisher AS 100 Angle Saw                                                                                                                                                                                                                                                                                                                                                                                                                                                                                                                                                                                                                                                                                                                                                                                                                                                                                                                                                                                                                                                                                                                                                                                                                                                                                                                                                                                                                                                                                                                                                                                                                                                                                                                                                                                                                                                                                                                                                                                                                                                                                                | Flexible Pads Flexible Qrs Discs Flexible Resin Discs Flexible Sheets                                                                                                      | 8-3                  |
| AS100 Angle Saw 42 AS125 Angle Saw 42 Backup Pads 41 Bandsaw Blades 38 Bands, Flexible Diamond Mandrel 10-11 Belts - Flexible Diamond 9-17 Belts, Narrow 14 Bades 37-38 Cerium Polishing Powder 39 Countersinks 3-4 Cushioned Hand Pads 20 Dia-Gem Flexible QRS Discs 34 Diamond Resin Discs & Wheels 34-35 Dia-Sol Resin Discs 35 D-Loc Discs 35 D-Loc Discs 36 D-Loc Mandrels 40 Drills - Special 3 Drum Adaptor 18, 40 Drums 18, 40 Electroflex Diamond Belts 9-17 Electroflex Diamond Pads 19-20, 23 Electroflex GPS Discs 26 Electroformed Diamond Drills 1-3 Expanding Rubber Drums 26 Electropus Diamond Belts 11-13                                                                                                                                                                                                                                                                                                                                                                                                                                                                                                                                                                                                                                                                                                                                                                                                                                                                                                                                                                                                                                                                                                                                                                              | Flexible Qrs Discs Flexible Resin Discs Flexible Sheets                                                                                                                    | 19-20, 2             |
| AST   Angle Saw   A2                                                                                                                                                                                                                                                                                                                                                                                                                                                                                                                                                                                                                                                                                                                                                                                                                                                                                                                                                                                                                                                                                                                                                                                                                                                                                                                                                                                                                                                                                                                                                                                                                                                                                                                                                                                                                                                                                                                                                                                                                                                                                                           | Flexible Resin Discs Flexible Sheets                                                                                                                                       | 26-27, 33-3          |
| Backup Pads       41         Bandsaw Blades       38         Bands, Flexible Diamond Mandrel       10-11         Belts - Flexible Diamond       9-17         Belts, Narrow       14         Blades       37-38         Cerium Polishing Powder       39         Countersinks       3-4         Countersinks       20         Dia-Gem Flexible QRS Discs       34         Dia-Gem Flexible QRS Discs       34         Dia-Sol Resin Discs       35         Dia-Sol Resin Discs       35         Dia-Sol Resin Discs       35         Dia-Sol Resin Discs       33         Di-Loc Discs       33         D-Loc Mandrels       40         Dressing Sticks       41         Drills - Special       3         Drills - Special       3         Drum Adaptor       18, 40         Electric Machine       44         Electroflex Diamond Belts       9-17         Electroflex Diamond Products       8-33         Electroflex                                                                                                                                                                                                                                                                                                                                                                                                                                                                                                                                                                                                                                                                                                                                                                                                                                                                                                                                                                                                                                                     | Flexible Sheets                                                                                                                                                            | 20-27, 33-3          |
| Bandsaw Blades       38         Bands, Flexible Diamond Mandrel       10-11         Belts - Flexible Diamond       9-17         Belts, Narrow       14         Blades       37-38         Cerium Polishing Powder       39         Countersinks       3-4         Countersinks       20         Dia-Gem Flexible QRS Discs       34         Dia-Gem Flexible QRS Discs       34         Dia-Gom Flexible QRS Discs       35         Dia-Sol Resin Discs       35         Dia-Sol Resin Discs       35         Dia-Sol Resin Discs       33         D-Loc Discs       33         D-Loc Discs       33         D-Loc Mandrels       40         Dresing Sticks       41         Drills       1-4         Drills - Special       3         Drum Adaptor       18,40         Drums       18,40         Electric Machine       44         Electroflex Diamond Belts       9-17         Electroflex Diamond Products       8-33         Electroflex Diamond Products       8-33         Electroflex GPS Discs       26         Electroformed Diamond Drills       1-3         Expa                                                                                                                                                                                                                                                                                                                                                                                                                                                                                                                                                                                                                                                                                                                                                                                                                                                                                                                                                                                                                                                    | I <del></del>                                                                                                                                                              | 21-2                 |
| Bands, Flexible Diamond       10-11         Belts - Flexible Diamond       9-17         Belts, Narrow       14         Blades       37-38         Cerium Polishing Powder       39         Countersinks       3-4         Cushioned Hand Pads       20         Dia-Gem Flexible QRS Discs       34         Dia-Gem Flexible QRS Discs       34         Dia-Sol Resin Discs       35         Dia-Sol Resin Discs       35         Di-Loc Discs       33         D-Loc Discs       33         D-Loc Mandrels       40         Dressing Sticks       41         Drills - Special       3         Drum Adaptor       18, 40         Drums       18, 40         Drums       18, 40         Electric Machine       44         Electroflex Diamond Pads       19-20, 23         Electroflex Diamond Products       8-33         Electroflex Diamond Sheets       21-22         Electroflex GPS Discs       26         Electroformed Diamond Drills       1-3         Expanding Rubber Drums       40         Electroplus Diamond Pads       19-20, 23         Electroplus Diamond Pads       19-20, 23                                                                                                                                                                                                                                                                                                                                                                                                                                                                                                                                                                                                                                                                                                                                                                                                                                                                                                                                                                                                                                | Gidss Delis                                                                                                                                                                |                      |
| Belts - Flexible Diamond       9-17         Belts, Narrow       14         Blades       37-38         Cerium Polishing Powder       39         Countersinks       3-4         Cushioned Hand Pads       20         Dia-Gem Flexible QRS Discs       34         Dia-Gem Flexible QRS Discs       34         Dia-Sol Resin Discs       35         Dia-Sol Resin Discs       35         Di-Loc Discs       33         D-Loc Discs       33         D-Loc Mandrels       40         Drills - Special       3         Drills - Special       3         Drum Adaptor       18, 40         Drums       19, 20, 23         Electroflex Diamond Pads       19-20, 23         Electroflex Diamond Products       8-33         Electroflex Diamond Drills                                                                                                                                                                                                                                                                                                                                                                                                                                                                                                                                                                                                                                                                                                                                                                                                                                                                                                                                                                                                                                                                                                   |                                                                                                                                                                            | 15-1                 |
| Belts, Narrow       14         Blades       37-38         Cerium Polishing Powder       39         Countersinks       3-4         Cushioned Hand Pads       20         Dia-Gem Flexible QRS Discs       34         Dia-Gem Flexible QRS Discs       34         Dia-Sol Resin Discs & Wheels       34-35         Discs       25-35         D-Loc Discs       33         D-Loc Mandrels       40         Dressing Sticks       41         Drills - Special       3         Drum Adaptor       18, 40         Drums       18, 40         Electric Machine       44         Electroflex Diamond Belts       9-17         Electroflex Diamond Products       8-33         Electroflex Diamond Products       8-33         Electroflex Diamond Products       26         Electroflex GPS Discs       26         Electroformed Diamond Drills       1-3         Expanding Rubber Drum Belts       12-13         Expanding Rubber Drums       40         Electroplus Diamond Pads       19-20, 23         Electroplus Diamond Pads       19-20, 23                                                                                                                                                                                                                                                                                                                                                                                                                                                                                                                                                                                                                                                                                                                                                                                                                                                                                                                                                                                                                                                                                     | Glassflex Pads                                                                                                                                                             | 2                    |
| Blades       37-38         Cerium Polishing Powder       39         Countersinks       3-4         Cushioned Hand Pads       20         Dia-Gem Flexible QRS Discs       34         Dia-Gom Flexible QRS Discs       34         Diamond Resin Discs & Wheels       34-35         Dia-Sol Resin Discs       35         Discs       25-35         D-Loc Discs       33         D-Loc Mandrels       40         Dressing Sticks       41         Drills - Special       3         Drum Adaptor       18, 40         Drums       18, 40         Electric Machine       44         Electroflex Diamond Belts       9-17         Electroflex Diamond Products       8-33         Electroflex Diamond Products       8-33         Electroflex Diamond Products       26         Electroflex GPS Discs       26         Electroformed Diamond Drills       1-3         Expanding Rubber Drum Belts       12-13         Expanding Rubber Drums       40         Electroplus Diamond Pads       19-20, 23                                                                                                                                                                                                                                                                                                                                                                                                                                                                                                                                                                                                                                                                                                                                                                                                                                                                                                                                                                                                                                                                                                                                | Hand Files                                                                                                                                                                 | 2                    |
| Cerium Polishing Powder       39         Countersinks       3-4         Cushioned Hand Pads       20         Dia-Gem Flexible QRS Discs       34         Dia-Gem Flexible QRS Discs       34         Dia-Sol Resin Discs & Wheels       34-35         Discs Discs       25-35         D-Loc Discs       33         D-Loc Mandrels       40         Dressing Sticks       41         Drills       1-4         Drills - Special       3         Drum Adaptor       18, 40         Drums       18, 40         Electric Machine       44         Electroflex Diamond Belts       9-17         Electroflex Diamond Products       8-33         Electroflex Diamond Products       8-33         Electroflex GPS Discs       26         Electroformed Diamond Drills       1-3         Expanding Rubber Drum Belts       12-13         Expanding Rubber Drums       40         Electroplus Diamond Pads       19-20, 23                                                                                                                                                                                                                                                                                                                                                                                                                                                                                                                                                                                                                                                                                                                                                                                                                                                                                                                                                                                                                                                                                                                                                                                                               | Hand Machines                                                                                                                                                              | 42-4                 |
| Countersinks       3-4         Coushioned Hand Pads       20         Dia-Gem Flexible QRS Discs       34         Diamond Resin Discs & Wheels       34-35         Dia-Sol Resin Discs       35         Discs       25-35         D-Loc Discs       33         D-Loc Mandrels       40         Drills       1-4         Drills - Special       3         Drum Adaptor       18, 40         Drum Stelectroflex Diamond Belts       9-17         Electroflex Diamond Pads       19-20, 23         Electroflex Diamond Products       8-33         Electroflex Diamond Sheets       21-22         Electroflex GPS Discs       26         Electroformed Diamond Drills       1-3         Expanding Rubber Drum Belts       12-13         Expanding Rubber Drums       40         Electroplus Diamond Belts       11-13         Electroplus Diamond Pads       19-20, 23                                                                                                                                                                                                                                                                                                                                                                                                                                                                                                                                                                                                                                                                                                                                                                                                                                                                                                                                                                                                                                                                                                                                                                                                                                                             | Hand Pads                                                                                                                                                                  | 19-2                 |
| Cushioned Hand Pads       20         Dia-Gem Flexible QRS Discs       34         Diamond Resin Discs & Wheels       34-35         Dia-Sol Resin Discs       35         Discs       25-35         D-Loc Discs       33         D-Loc Mandrels       40         Drussing Sticks       41         Drills       1-4         Drills - Special       3         Drum Adaptor       18, 40         Drums       18, 40         Electric Machine       44         Electric Machine       44         Electroflex Diamond Pads       19-20, 23         Electroflex Diamond Products       8-33         Electroflex Diamond Sheets       21-22         Electroflex GPS Discs       26         Electroformed Diamond Drills       1-3         Expanding Rubber Drums       40         Electroplus Diamond Belts       11-13         Electroplus Diamond Pads       19-20, 23                                                                                                                                                                                                                                                                                                                                                                                                                                                                                                                                                                                                                                                                                                                                                                                                                                                                                                                                                                                                                                                                                                                                                                                                                                                                 | I-J-K                                                                                                                                                                      |                      |
| Dia-Gem Flexible QRS Discs Dia-Gem Flexible QRS Discs Dia-Sol Resin Discs & Wheels Dia-Sol Resin Discs Discs D-Loc Discs D-Loc Discs D-Loc Mandrels Dressing Sticks D-Ills Drills | Key Tools                                                                                                                                                                  |                      |
| Dia-Gem Flexible QRS Discs       34         Diamond Resin Discs & Wheels       34-35         Dia-Sol Resin Discs       35         Discs       25-35         D-Loc Discs       33         D-Loc Mandrels       40         Dressing Sticks       41         Drills       1-4         Drills - Special       3         Drum Adaptor       18, 40         Drums       18, 40         Electric Machine       44         Electroflex Diamond Belts       9-17         Electroflex Diamond Products       8-33         Electroflex Diamond Products       8-33         Electroflex GPS Discs       26         Electroformed Diamond Drills       1-3         Expanding Rubber Drums       40         Electroplus Diamond Belts       11-13         Electroplus Diamond Pads       19-20, 23                                                                                                                                                                                                                                                                                                                                                                                                                                                                                                                                                                                                                                                                                                                                                                                                                                                                                                                                                                                                                                                                                                                                                                                                                                                                                                                                           |                                                                                                                                                                            |                      |
| Diamond Resin Discs       34-35         Dia-Sol Resin Discs       35         Discs       25-35         D-Loc Discs       33         D-Loc Mandrels       40         Dressing Sticks       41         Drills       1-4         Drills - Special       3         Drum Adaptor       18, 40         Drums       18, 40         Electric Machine       44         Electroflex Diamond Belts       9-17         Electroflex Diamond Products       8-33         Electroflex Diamond Products       8-33         Electroflex Diamond Sheets       21-22         Electroflex GPS Discs       26         Electroformed Diamond Drills       1-3         Expanding Rubber Drum Belts       12-13         Expanding Rubber Drums       40         Electroplus Diamond Pads       19-20, 23                                                                                                                                                                                                                                                                                                                                                                                                                                                                                                                                                                                                                                                                                                                                                                                                                                                                                                                                                                                                                                                                                                                                                                                                                                                                                                                                               | L - M - N                                                                                                                                                                  |                      |
| Diamond Resin Discs       34-35         Dia-Sol Resin Discs       35         Discs       25-35         D-Loc Discs       33         D-Loc Mandrels       40         Dressing Sticks       41         Drills       1-4         Drills - Special       3         Drum Adaptor       18, 40         Drums       18, 40         Electric Machine       44         Electroflex Diamond Belts       9-17         Electroflex Diamond Products       8-33         Electroflex Diamond Products       8-33         Electroflex Diamond Sheets       21-22         Electroflex GPS Discs       26         Electroformed Diamond Drills       1-3         Expanding Rubber Drum Belts       12-13         Expanding Rubber Drums       40         Electroplus Diamond Pads       19-20, 23                                                                                                                                                                                                                                                                                                                                                                                                                                                                                                                                                                                                                                                                                                                                                                                                                                                                                                                                                                                                                                                                                                                                                                                                                                                                                                                                               | Machines                                                                                                                                                                   | 42-4                 |
| Dia-Sol Resin Discs       35         Discs       25-35         D-Loc Discs       33         D-Loc Mandrels       40         Dressing Sticks       41         Drills - Special       3         Drum Adaptor       18, 40         Drums       18, 40         Electric Machine       44         Electroflex Diamond Belts       9-17         Electroflex Diamond Products       8-33         Electroflex Diamond Products       8-33         Electroflex Diamond Sheets       21-22         Electroflex GPS Discs       26         Electroformed Diamond Drills       1-3         Expanding Rubber Drum Belts       12-13         Expanding Rubber Drums       40         Electroplus Diamond Pads       19-20, 23                                                                                                                                                                                                                                                                                                                                                                                                                                                                                                                                                                                                                                                                                                                                                                                                                                                                                                                                                                                                                                                                                                                                                                                                                                                                                                                                                                                                                | Magnetic Backing Discs                                                                                                                                                     | 3                    |
| Discs       25-35         D-Loc Discs       33         D-Loc Mandrels       40         Dressing Sticks       41         Drills       1-4         Drills - Special       3         Drum Adaptor       18, 40         Drums       18, 40         Electric Machine       44         Electroflex Diamond Belts       9-17         Electroflex Diamond Products       8-33         Electroflex Diamond Products       8-33         Electroflex Diamond Sheets       21-22         Electroflex GPS Discs       26         Electroformed Diamond Drills       1-3         Expanding Rubber Drum Belts       12-13         Expanding Rubber Drums       40         Electroplus Diamond Pads       19-20, 23                                                                                                                                                                                                                                                                                                                                                                                                                                                                                                                                                                                                                                                                                                                                                                                                                                                                                                                                                                                                                                                                                                                                                                                                                                                                                                                                                                                                                            | Mandrels, Flexible Rubber                                                                                                                                                  | 4                    |
| D-Loc Discs D-Loc Mandrels D-Loc Mandrels Dressing Sticks Drills Drills Drills Drills Drills - Special Drum Adaptor Drums Drum | Metal Bond Blades                                                                                                                                                          | 3                    |
| D-Loc Mandrels       40         Dressing Sticks       41         Drills       1-4         Drills - Special       3         Drum Adaptor       18, 40         Drums       18, 40         Electric Machine       44         Electroflex Diamond Belts       9-17         Electroflex Diamond Products       8-33         Electroflex Diamond Products       8-33         Electroflex Diamond Sheets       21-22         Electroflex GPS Discs       26         Electroformed Diamond Drills       1-3         Expanding Rubber Drum Belts       12-13         Expanding Rubber Drums       40         Electroplus Diamond Pads       19-20, 23                                                                                                                                                                                                                                                                                                                                                                                                                                                                                                                                                                                                                                                                                                                                                                                                                                                                                                                                                                                                                                                                                                                                                                                                                                                                                                                                                                                                                                                                                   | MB Pencil Edge, Flat & Split V Wheels                                                                                                                                      | 3                    |
| Dressing Sticks         41           Drills         1-4           Drills - Special         3           Drum Adaptor         18, 40           Drums         18, 40           Electric Machine         44           Electroflex Diamond Belts         9-17           Electroflex Diamond Pads         19-20, 23           Electroflex Diamond Products         8-33           Electroflex Diamond Sheets         21-22           Electroflex GPS Discs         26           Electroformed Diamond Drills         1-3           Expanding Rubber Drum Belts         12-13           Expanding Rubber Drums         40           Electroplus Diamond Belts         11-13           Electroplus Diamond Pads         19-20, 23                                                                                                                                                                                                                                                                                                                                                                                                                                                                                                                                                                                                                                                                                                                                                                                                                                                                                                                                                                                                                                                                                                                                                                                                                                                                                                                                                                                                      | O - P - Q                                                                                                                                                                  |                      |
| Drills - Special         3           Drum Adaptor         18, 40           Drums         18, 40           Electric Machine         44           Electroflex Diamond Belts         9-17           Electroflex Diamond Pads         19-20, 23           Electroflex Diamond Products         8-33           Electroflex Diamond Sheets         21-22           Electroflex GPS Discs         26           Electroformed Diamond Drills         1-3           Expanding Rubber Drum Belts         12-13           Expanding Rubber Drums         40           Electroplus Diamond Pads         19-20, 23                                                                                                                                                                                                                                                                                                                                                                                                                                                                                                                                                                                                                                                                                                                                                                                                                                                                                                                                                                                                                                                                                                                                                                                                                                                                                                                                                                                                                                                                                                                          | Oil Mist Lubricator                                                                                                                                                        | 4                    |
| Orills - Special       3         Orum Adaptor       18, 40         Orums       18, 40         Electric Machine       44         Electroflex Diamond Belts       9-17         Electroflex Diamond Pads       19-20, 23         Electroflex Diamond Products       8-33         Electroflex Diamond Sheets       21-22         Electroflex GPS Discs       26         Electroformed Diamond Drills       1-3         Expanding Rubber Drum Belts       12-13         Expanding Rubber Drums       40         Electroplus Diamond Belts       11-13         Electroplus Diamond Pads       19-20, 23                                                                                                                                                                                                                                                                                                                                                                                                                                                                                                                                                                                                                                                                                                                                                                                                                                                                                                                                                                                                                                                                                                                                                                                                                                                                                                                                                                                                                                                                                                                              | Pads                                                                                                                                                                       | 19-20, 2             |
| Drum Adaptor 18, 40 Drums 18, 40 Electric Machine 44 Electroflex Diamond Belts 9-17 Electroflex Diamond Pads 19-20, 23 Electroflex Diamond Products 8-33 Electroflex Diamond Sheets 21-22 Electroflex GPS Discs 26 Electroformed Diamond Drills 1-3 Expanding Rubber Drum Belts 12-13 Expanding Rubber Drums 40 Electroplus Diamond Belts 11-13 Electroplus Diamond Pads 19-20, 23                                                                                                                                                                                                                                                                                                                                                                                                                                                                                                                                                                                                                                                                                                                                                                                                                                                                                                                                                                                                                                                                                                                                                                                                                                                                                                                                                                                                                                                                                                                                                                                                                                                                                                                                             | Puma Flexible Resin Discs                                                                                                                                                  | 19-20, 2             |
| Drums 18, 40  Electric Machine 44  Electroflex Diamond Belts 9-17  Electroflex Diamond Pads 19-20, 23  Electroflex Diamond Products 8-33  Electroflex Diamond Sheets 21-22  Electroflex GPS Discs 26  Electroformed Diamond Drills 1-3  Expanding Rubber Drum Belts 12-13  Expanding Rubber Drums 40  Electroplus Diamond Belts 11-13  Electroplus Diamond Pads 19-20, 23                                                                                                                                                                                                                                                                                                                                                                                                                                                                                                                                                                                                                                                                                                                                                                                                                                                                                                                                                                                                                                                                                                                                                                                                                                                                                                                                                                                                                                                                                                                                                                                                                                                                                                                                                      | Q-6R Pneumatic Machine                                                                                                                                                     | 4                    |
| Electric Machine 44 Electroflex Diamond Belts 9-17 Electroflex Diamond Pads 19-20, 23 Electroflex Diamond Products 8-33 Electroflex Diamond Sheets 21-22 Electroflex GPS Discs 26 Electroformed Diamond Drills 1-3 Expanding Rubber Drum Belts 12-13 Expanding Rubber Drums 40 Electroplus Diamond Belts 11-13 Electroplus Diamond Pads 19-20, 23                                                                                                                                                                                                                                                                                                                                                                                                                                                                                                                                                                                                                                                                                                                                                                                                                                                                                                                                                                                                                                                                                                                                                                                                                                                                                                                                                                                                                                                                                                                                                                                                                                                                                                                                                                              | QRS Backing Discs (Velcro™)                                                                                                                                                | 26-27, 33-3          |
| Electric Machine       44         Electroflex Diamond Belts       9-17         Electroflex Diamond Pads       19-20, 23         Electroflex Diamond Products       8-33         Electroflex Diamond Sheets       21-22         Electroflex GPS Discs       26         Electroformed Diamond Drills       1-3         Expanding Rubber Drum Belts       12-13         Expanding Rubber Drums       40         Electroplus Diamond Belts       11-13         Electroplus Diamond Pads       19-20, 23                                                                                                                                                                                                                                                                                                                                                                                                                                                                                                                                                                                                                                                                                                                                                                                                                                                                                                                                                                                                                                                                                                                                                                                                                                                                                                                                                                                                                                                                                                                                                                                                                            | QRS Backing Discs (Vercio)                                                                                                                                                 | 20-21, 33-3          |
| Electroflex Diamond Belts         9-17           Electroflex Diamond Pads         19-20, 23           Electroflex Diamond Products         8-33           Electroflex Diamond Sheets         21-22           Electroflex GPS Discs         26           Electroformed Diamond Drills         1-3           Expanding Rubber Drum Belts         12-13           Expanding Rubber Drums         40           Electroplus Diamond Belts         11-13           Electroplus Diamond Pads         19-20, 23                                                                                                                                                                                                                                                                                                                                                                                                                                                                                                                                                                                                                                                                                                                                                                                                                                                                                                                                                                                                                                                                                                                                                                                                                                                                                                                                                                                                                                                                                                                                                                                                                        | R-S-T                                                                                                                                                                      |                      |
| Electroflex Diamond Pads Electroflex Diamond Products Electroflex Diamond Sheets Electroflex GPS Discs Electroformed Diamond Drills Expanding Rubber Drum Belts Expanding Rubber Drums Electroplus Diamond Belts Electroplus Diamond Pads Electroplus Diamond Pads 19-20, 23                                                                                                                                                                                                                                                                                                                                                                                                                                                                                                                                                                                                                                                                                                                                                                                                                                                                                                                                                                                                                                                                                                                                                                                                                                                                                                                                                                                                                                                                                                                                                                                                                                                                                                                                                                                                                                                   | RB Diamond Glass Blades                                                                                                                                                    | 3                    |
| Electroflex Diamond Products Electroflex Diamond Sheets Electroflex GPS Discs Electroformed Diamond Drills Expanding Rubber Drum Belts Expanding Rubber Drums Electroplus Diamond Belts Electroplus Diamond Pads                                                                                                                                                                                                                                                                                                                                                                                                                                                                                                                                                                                                                                                                                                                                                                                                                                                                                                                                                                                                                                                                                                                                                                                                                                                                                                                                                                                           | Resin Wheel                                                                                                                                                                | 3                    |
| Electroflex Diamond Sheets 21-22 Electroflex GPS Discs 26 Electroformed Diamond Drills 1-3 Expanding Rubber Drum Belts 12-13 Expanding Rubber Drums 40 Electroplus Diamond Belts 11-13 Electroplus Diamond Pads 19-20, 23                                                                                                                                                                                                                                                                                                                                                                                                                                                                                                                                                                                                                                                                                                                                                                                                                                                                                                                                                                                                                                                                                                                                                                                                                                                                                                                                                                                                                                                                                                                                                                                                                                                                                                                                                                                                                                                                                                      | Rubber Drum Adaptors                                                                                                                                                       | 4                    |
| Electroflex GPS Discs 26 Electroformed Diamond Drills 1-3 Expanding Rubber Drum Belts 12-13 Expanding Rubber Drums 40 Electroplus Diamond Belts 11-13 Electroplus Diamond Pads 19-20, 23                                                                                                                                                                                                                                                                                                                                                                                                                                                                                                                                                                                                                                                                                                                                                                                                                                                                                                                                                                                                                                                                                                                                                                                                                                                                                                                                                                                                                                                                                                                                                                                                                                                                                                                                                                                                                                                                                                                                       | Self Adhesive Backing Discs (S/A)                                                                                                                                          | 28-3                 |
| Electroformed Diamond Drills 1-3 Expanding Rubber Drum Belts 12-13 Expanding Rubber Drums 40 Electroplus Diamond Belts 11-13 Electroplus Diamond Pads 19-20, 23                                                                                                                                                                                                                                                                                                                                                                                                                                                                                                                                                                                                                                                                                                                                                                                                                                                                                                                                                                                                                                                                                                                                                                                                                                                                                                                                                                                                                                                                                                                                                                                                                                                                                                                                                                                                                                                                                                                                                                | Sheets                                                                                                                                                                     | 21-2                 |
| xpanding Rubber Drum Belts12-13xpanding Rubber Drums40electroplus Diamond Belts11-13electroplus Diamond Pads19-20, 23                                                                                                                                                                                                                                                                                                                                                                                                                                                                                                                                                                                                                                                                                                                                                                                                                                                                                                                                                                                                                                                                                                                                                                                                                                                                                                                                                                                                                                                                                                                                                                                                                                                                                                                                                                                                                                                                                                                                                                                                          | Short Impregnation Drills                                                                                                                                                  |                      |
| Expanding Rubber Drums 40 Electroplus Diamond Belts 11-13 Electroplus Diamond Pads 19-20, 23                                                                                                                                                                                                                                                                                                                                                                                                                                                                                                                                                                                                                                                                                                                                                                                                                                                                                                                                                                                                                                                                                                                                                                                                                                                                                                                                                                                                                                                                                                                                                                                                                                                                                                                                                                                                                                                                                                                                                                                                                                   | Sinter+ Glass Drill/Countersinks                                                                                                                                           |                      |
| Electroplus Diamond Belts 11-13<br>Electroplus Diamond Pads 19-20, 23                                                                                                                                                                                                                                                                                                                                                                                                                                                                                                                                                                                                                                                                                                                                                                                                                                                                                                                                                                                                                                                                                                                                                                                                                                                                                                                                                                                                                                                                                                                                                                                                                                                                                                                                                                                                                                                                                                                                                                                                                                                          | Special Drills                                                                                                                                                             |                      |
| lectroplus Diamond Pads 19-20, 23                                                                                                                                                                                                                                                                                                                                                                                                                                                                                                                                                                                                                                                                                                                                                                                                                                                                                                                                                                                                                                                                                                                                                                                                                                                                                                                                                                                                                                                                                                                                                                                                                                                                                                                                                                                                                                                                                                                                                                                                                                                                                              | Standard Wall Drills                                                                                                                                                       | 1-                   |
|                                                                                                                                                                                                                                                                                                                                                                                                                                                                                                                                                                                                                                                                                                                                                                                                                                                                                                                                                                                                                                                                                                                                                                                                                                                                                                                                                                                                                                                                                                                                                                                                                                                                                                                                                                                                                                                                                                                                                                                                                                                                                                                                | Taper Reamers                                                                                                                                                              |                      |
|                                                                                                                                                                                                                                                                                                                                                                                                                                                                                                                                                                                                                                                                                                                                                                                                                                                                                                                                                                                                                                                                                                                                                                                                                                                                                                                                                                                                                                                                                                                                                                                                                                                                                                                                                                                                                                                                                                                                                                                                                                                                                                                                | Thick Wall Drills                                                                                                                                                          |                      |
| Electroplus Diamond Products 8-9, 11-13, 18-23, 27-33                                                                                                                                                                                                                                                                                                                                                                                                                                                                                                                                                                                                                                                                                                                                                                                                                                                                                                                                                                                                                                                                                                                                                                                                                                                                                                                                                                                                                                                                                                                                                                                                                                                                                                                                                                                                                                                                                                                                                                                                                                                                          | Triangle QRS Pads                                                                                                                                                          | 2                    |
| Electroplus Diamond Sheets 21-22                                                                                                                                                                                                                                                                                                                                                                                                                                                                                                                                                                                                                                                                                                                                                                                                                                                                                                                                                                                                                                                                                                                                                                                                                                                                                                                                                                                                                                                                                                                                                                                                                                                                                                                                                                                                                                                                                                                                                                                                                                                                                               |                                                                                                                                                                            |                      |
|                                                                                                                                                                                                                                                                                                                                                                                                                                                                                                                                                                                                                                                                                                                                                                                                                                                                                                                                                                                                                                                                                                                                                                                                                                                                                                                                                                                                                                                                                                                                                                                                                                                                                                                                                                                                                                                                                                                                                                                                                                                                                                                                | U - V - W                                                                                                                                                                  |                      |
| - G - H                                                                                                                                                                                                                                                                                                                                                                                                                                                                                                                                                                                                                                                                                                                                                                                                                                                                                                                                                                                                                                                                                                                                                                                                                                                                                                                                                                                                                                                                                                                                                                                                                                                                                                                                                                                                                                                                                                                                                                                                                                                                                                                        | Unbacked Discs (Canvas)                                                                                                                                                    | 3                    |
| ein™ Triangle QRS Pads 23                                                                                                                                                                                                                                                                                                                                                                                                                                                                                                                                                                                                                                                                                                                                                                                                                                                                                                                                                                                                                                                                                                                                                                                                                                                                                                                                                                                                                                                                                                                                                                                                                                                                                                                                                                                                                                                                                                                                                                                                                                                                                                      | Vanity Drums                                                                                                                                                               | 1                    |
| Flat Hand Pads 19 Flex Angle Polisher 44                                                                                                                                                                                                                                                                                                                                                                                                                                                                                                                                                                                                                                                                                                                                                                                                                                                                                                                                                                                                                                                                                                                                                                                                                                                                                                                                                                                                                                                                                                                                                                                                                                                                                                                                                                                                                                                                                                                                                                                                                                                                                       | Water Chucks                                                                                                                                                               |                      |