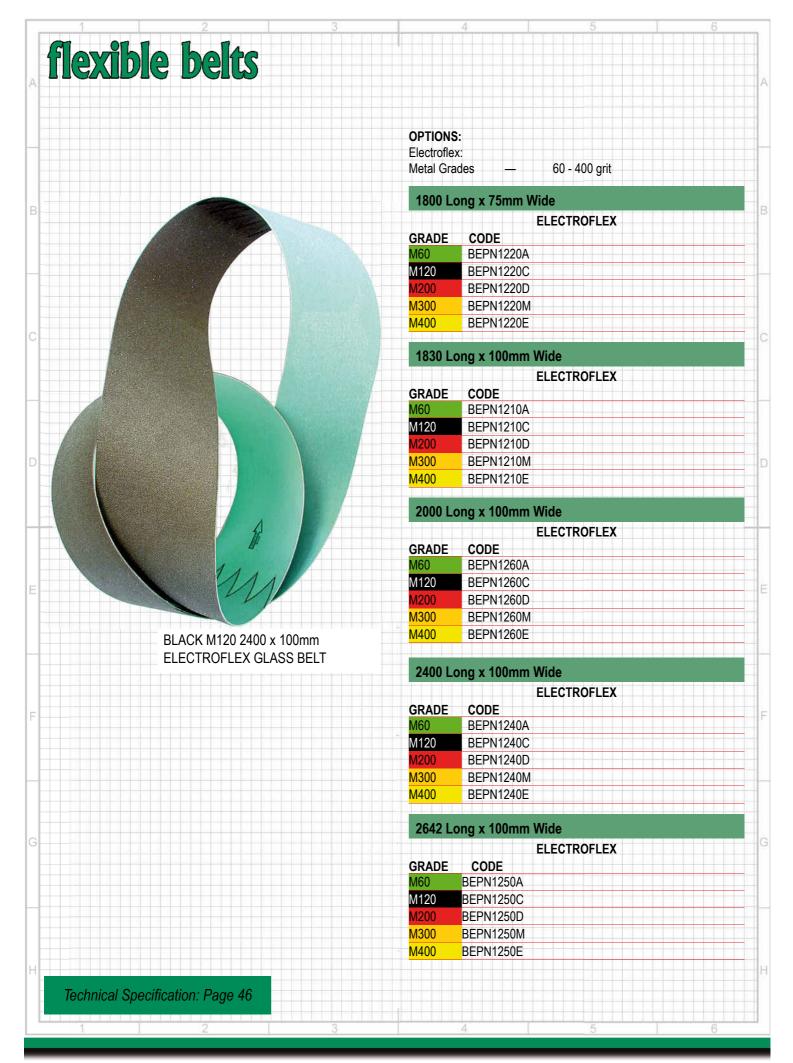

ines. Belts for dry use and other sizes are available on request. NOTE: 533 Long x 30mm Wide **ELECTROFLEX GRADE** CODE BEPN980A M60 BEPN980C M120 M200 BEPN980D M300 BEPN980M M400 BEPN980E 830 Long x 70mm Wide **ELECTROFLEX** GRADE CODE M60 BEPN990A M120 BEPN990C RED M200 1100 x 100mm BEPN990D **ELECTROFLEX GLASS BELT** M300 BEPN990M M400 BEPN990E 1100 Long x 100mm Wide **ELECTROFLEX** GRADE CODE M60 BEPN1270A M120 BEPN1270C BEPN1270D M300 BEPN1270M M400 BEPN1270E 1180 Long x 80mm Wide **ELECTROFLEX GRADE** CODE M60 BEPN1185A M120 \*BEPN1185C \*BEPN1185D M200 M300 BEPN1185M M400 BEPN1185E 1800 Long x 50mm Wide **ELECTROFLEX GRADE** CODE M60 BEPN1230A When ordering please state Code. M120 BEPN1230C \*Denotes ex-stock BEPN1230D M300 BEPN1230M M400 BEPN1230E Technical Specification: Page 46





**VANITY DRUMS -**ELECTROFLEX Ø50 mm & Ø100 mm GREEN M60, BLACK M120, RED M200 & YELLOW M400



#### **VANITY DRUMS**

M14 Drums with central waterfeed for wet grinding and polishing internal coutouts in glass.

#### **OPTIONS:**

Diameters

50 & 75 mm

Metal Grades

Electroflex 60 - 400 grit

Electroplus 60 - 800 grit

| M14 FITTING |                  |       | Ø50 x 42mm Wide     |  |
|-------------|------------------|-------|---------------------|--|
| GRADE       | ELECTROFLEX CODE | GRADE | ELECTROPLUS<br>CODE |  |
| M60         | *BEPN493N        | M60   | BEPNP493N           |  |
| M120        | *BEPN495N        | M120  | BEPNP495N           |  |
| M200        | *BEPN500N        | M200  | BEPNP500N           |  |
| M300        | BEPN502N         | M300  | BEPNP502N           |