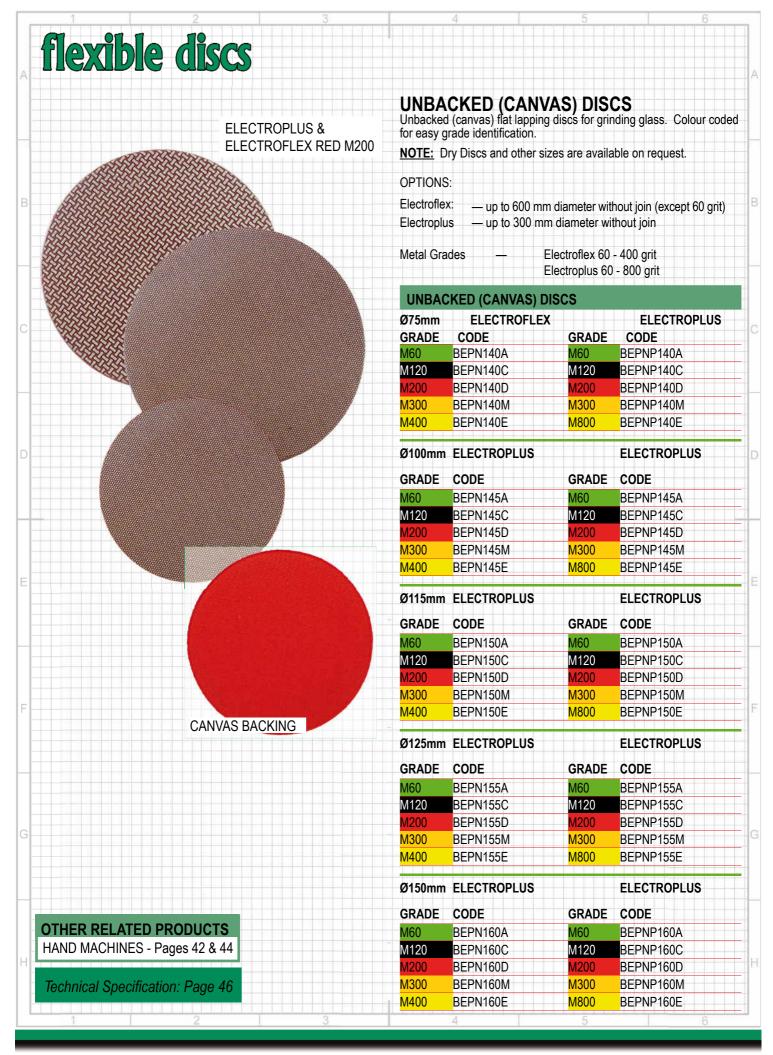

| Page №         A - B - C         Accessories       39-41         Air Belt Polishing Machine       43         Air Powered Machine       42-43         Angle Polisher       44         AS 100 Angle Saw       42         AS125 Angle Saw       42         Backup Pads       41         Bandsaw Blades       38         Bands, Flexible Diamond Mandrel       10-11         Belts - Flexible Diamond Mandrel       10-11         Belts, Narrow       14         Blades       37-38         Cerium Polishing Powder       39         Countersinks       3-4         Cushioned Hand Pads       20         D       D         Dia-Gem Flexible QRS Discs       34         Dia-Gem Flexible QRS Discs       34         Dia-Gom Flexible QRS Discs       35         D                                                                                                                                                                                                                                                                                                                                                                                                                                                                                                                                                                                                                                                                                                                                                                                                                                                                                                                                                                                                                                               | F - G - H [Continued]  Felt Pads  Flexible Diamond Discs  Flexible Diamond Products  Flexible Pads  Flexible Qrs Discs  Flexible Resin Discs  Flexible Sheets  Glass Belts | Page N°<br>3<br>25-3 |
|--------------------------------------------------------------------------------------------------------------------------------------------------------------------------------------------------------------------------------------------------------------------------------------------------------------------------------------------------------------------------------------------------------------------------------------------------------------------------------------------------------------------------------------------------------------------------------------------------------------------------------------------------------------------------------------------------------------------------------------------------------------------------------------------------------------------------------------------------------------------------------------------------------------------------------------------------------------------------------------------------------------------------------------------------------------------------------------------------------------------------------------------------------------------------------------------------------------------------------------------------------------------------------------------------------------------------------------------------------------------------------------------------------------------------------------------------------------------------------------------------------------------------------------------------------------------------------------------------------------------------------------------------------------------------------------------------------------------------------------------------------------------------------------------------------------------------------------------------------------------------------------------------------------------------------------------------------------------------------------------------------------------------------------------------------------------------------------------------------------------------------|----------------------------------------------------------------------------------------------------------------------------------------------------------------------------|----------------------|
| Accessories 39-41 Air Belt Polishing Machine 43 Air Powered Machine 42-43 Angle Polisher 44 AS 100 Angle Saw 42 AS 125 Angle Saw 42 Backup Pads 41 Bandsaw Blades 38 Bands, Flexible Diamond Mandrel 10-11 Belts - Flexible Diamond Mandrel 10-11 Belts - Flexible Diamond 9-17 Belts, Narrow 14 Blades 37-38 Cerium Polishing Powder 39 Countersinks 3-4 Cushioned Hand Pads 20 Dia-Gem Flexible QRS Discs 34 Diamond Resin Discs & Wheels 34-35 Di-Loc Discs 35 D-Loc Discs 35 D-Loc Mandrels 40 Drills - Special 33 Drum Adaptor 18, 40 Drums 18, 40 Electroflex Diamond Pads 19-20, 23 Electroflex Diamond Products 8-33 Electroflex Diamond Products 19-20, 23 Electroflex GPS Discs 26 Electroflex Diamond Pads 19-20, 23 Electroflex GPS Discs 26 Electroflex Diamond Pads 19-20, 23 Electroflex GPS Discs 26 Electroflex Diamond Drills 1-3 Expanding Rubber Drums 40 Electroplus Diamond Belts 11-13 Electroplus Diamond Pads 19-20, 23 Electroplus Diamond Belts 11-13 Electroplus Diamond Belts 11-13 Electroplus Diamond Belts 11-13                                                                                                                                                                                                                                                                                                                                                                                                                                                                                                                                                                                                                                                                                                                                                                                                                                                                                                                                                                                                                                                                               | Felt Pads Flexible Diamond Discs Flexible Diamond Products Flexible Pads Flexible Qrs Discs Flexible Resin Discs Flexible Sheets                                           |                      |
| Accessories 39-41 Air Belt Polishing Machine 43 Air Powered Machine 42-43 Angle Polisher 44 AS100 Angle Saw 42 AS125 Angle Saw 42 Backup Pads 41 Bandsaw Blades 38 Bands, Flexible Diamond Mandrel 10-11 Belts - Flexible Diamond 9-17 Belts, Narrow 14 Blades 37-38 Cerium Polishing Powder 39 Countersinks 3-4 Cushioned Hand Pads 20 Dia-Gem Flexible QRS Discs 34 Dia-Sol Resin Discs 8 Wheels 34-35 Di-Loc Discs 35 D-Loc Mandrels 40 Drills - Special 3 Drum Adaptor 18, 40 Drums 18, 40 Electroflex Diamond Pads 19-20, 23 Electroflex Diamond Pads 19-20, 23 Electrofremed Diamond Pads 20 Electroflex Diamond Pads 19-20, 23 Electroflus Diamond Pads 19-20, 23 Electroflus Diamond Belts 11-13 Expanding Rubber Drums 40 Electroplus Diamond Belts 11-13 Electroplus Diamond Belts 11-13 Electroplus Diamond Pads 11-20, 23 Electroplus Diamond Belts 11-13 Electroplus Diamond Pads 11-20, 23 Electroplus Diamond Belts 11-13 Electroplus Diamond Pads 11-20, 23                                                                                                                                                                                                                                                                                                                                                                                                                                                                                                                                                                                                                                                                                                                                                                                                                                                                                                                                                                                                                                                                                                                                                    | Felt Pads Flexible Diamond Discs Flexible Diamond Products Flexible Pads Flexible Qrs Discs Flexible Resin Discs Flexible Sheets                                           |                      |
| Air Belt Polishing Machine       43         Air Powered Machine       42-43         Angle Polisher       44         AS 100 Angle Saw       42         AS 125 Angle Saw       42         Backup Pads       41         Bandsaw Blades       38         Bands, Flexible Diamond Mandrel       10-11         Belts - Flexible Diamond       9-17         Belts, Narrow       14         Blades       37-38         Cerium Polishing Powder       39         Countersinks       3-4         Cushioned Hand Pads       20         D       20         Dia-Gem Flexible QRS Discs       34         Diarsond Resin Discs & Wheels       34-35         Dia-Sol Resin Discs       35         Diccs       25-35         D-Loc Discs       33         D-Loc Discs       33         D-Loc Mandrels       40         Drills - Special       3         Drills - Special       3         Drills - Special       3         Drum Adaptor       18, 40         Drums       18, 40         Electric Machine       44         Electroflex Diamond Pads       19-20, 23                                                                                                                                                                                                                                                                                                                                                                                                                                                                                                                                                                                                                                                                                                                                                                                                                                                                                                                                                                                                                                                                               | Flexible Diamond Discs Flexible Diamond Products Flexible Pads Flexible Qrs Discs Flexible Resin Discs Flexible Sheets                                                     |                      |
| Air Powered Machine 42-43 Angle Polisher 44 AS 100 Angle Saw 42 AS 125 Angle Saw 42 Backup Pads 41 Bandsaw Blades 38 Bands, Flexible Diamond Mandrel 10-11 Belts - Flexible Diamond 9-17 Belts, Narrow 14 Blades 37-38 Cerium Polishing Powder 39 Countersinks 3-4 Countersinks 3-4 Countersinks 3-4 Countersinks 3-4 Countersinks 34-35 Countersinks 34-36 Counter | Flexible Diamond Products Flexible Pads Flexible Qrs Discs Flexible Resin Discs Flexible Sheets                                                                            |                      |
| Angle Polisher AS 100 Angle Saw                                                                                                                                                                                                                                                                                                                                                                                                                                                                                                                                                                                                                                                                                                                                                                                                                                                                                                                                                                                                                                                                                                                                                                                                                                                                                                                                                                                                                                                                                                                                                                                                                                                                                                                                                                                                                                                                                                                                                                                                                                                                                                | Flexible Pads Flexible Qrs Discs Flexible Resin Discs Flexible Sheets                                                                                                      | 8-3                  |
| AS100 Angle Saw 42 AS125 Angle Saw 42 Backup Pads 41 Bandsaw Blades 38 Bands, Flexible Diamond Mandrel 10-11 Belts - Flexible Diamond 9-17 Belts, Narrow 14 Bades 37-38 Cerium Polishing Powder 39 Countersinks 3-4 Cushioned Hand Pads 20 Dia-Gem Flexible QRS Discs 34 Diamond Resin Discs & Wheels 34-35 Dia-Sol Resin Discs 35 D-Loc Discs 35 D-Loc Discs 36 D-Loc Mandrels 40 Drills - Special 3 Drum Adaptor 18, 40 Drums 18, 40 Electroflex Diamond Belts 9-17 Electroflex Diamond Pads 19-20, 23 Electroflex GPS Discs 26 Electroformed Diamond Drills 1-3 Expanding Rubber Drums 26 Electropus Diamond Belts 11-13                                                                                                                                                                                                                                                                                                                                                                                                                                                                                                                                                                                                                                                                                                                                                                                                                                                                                                                                                                                                                                                                                                                                                                              | Flexible Qrs Discs Flexible Resin Discs Flexible Sheets                                                                                                                    | 19-20, 2             |
| AST   Angle Saw   A2                                                                                                                                                                                                                                                                                                                                                                                                                                                                                                                                                                                                                                                                                                                                                                                                                                                                                                                                                                                                                                                                                                                                                                                                                                                                                                                                                                                                                                                                                                                                                                                                                                                                                                                                                                                                                                                                                                                                                                                                                                                                                                           | Flexible Resin Discs Flexible Sheets                                                                                                                                       | 26-27, 33-3          |
| Backup Pads       41         Bandsaw Blades       38         Bands, Flexible Diamond Mandrel       10-11         Belts - Flexible Diamond       9-17         Belts, Narrow       14         Blades       37-38         Cerium Polishing Powder       39         Countersinks       3-4         Countersinks       20         Dia-Gem Flexible QRS Discs       34         Dia-Gem Flexible QRS Discs       34         Dia-Sol Resin Discs       35         Dia-Sol Resin Discs       35         Dia-Sol Resin Discs       35         Dia-Sol Resin Discs       33         Di-Loc Discs       33         D-Loc Mandrels       40         Dressing Sticks       41         Drills - Special       3         Drills - Special       3         Drum Adaptor       18, 40         Electric Machine       44         Electroflex Diamond Belts       9-17         Electroflex Diamond Products       8-33         Electroflex                                                                                                                                                                                                                                                                                                                                                                                                                                                                                                                                                                                                                                                                                                                                                                                                                                                                                                                                                                                                                                                     | Flexible Sheets                                                                                                                                                            | 20-27, 33-3          |
| Bandsaw Blades       38         Bands, Flexible Diamond Mandrel       10-11         Belts - Flexible Diamond       9-17         Belts, Narrow       14         Blades       37-38         Cerium Polishing Powder       39         Countersinks       3-4         Countersinks       20         Dia-Gem Flexible QRS Discs       34         Dia-Gem Flexible QRS Discs       34         Dia-Gom Flexible QRS Discs       35         Dia-Sol Resin Discs       35         Dia-Sol Resin Discs       35         Dia-Sol Resin Discs       33         D-Loc Discs       33         D-Loc Discs       33         D-Loc Mandrels       40         Dresing Sticks       41         Drills       1-4         Drills - Special       3         Drum Adaptor       18,40         Drums       18,40         Electric Machine       44         Electroflex Diamond Belts       9-17         Electroflex Diamond Products       8-33         Electroflex Diamond Products       8-33         Electroflex GPS Discs       26         Electroformed Diamond Drills       1-3         Expa                                                                                                                                                                                                                                                                                                                                                                                                                                                                                                                                                                                                                                                                                                                                                                                                                                                                                                                                                                                                                                                    | I <del></del>                                                                                                                                                              | 21-2                 |
| Bands, Flexible Diamond       10-11         Belts - Flexible Diamond       9-17         Belts, Narrow       14         Blades       37-38         Cerium Polishing Powder       39         Countersinks       3-4         Cushioned Hand Pads       20         Dia-Gem Flexible QRS Discs       34         Dia-Gem Flexible QRS Discs       34         Dia-Sol Resin Discs       35         Dia-Sol Resin Discs       35         Di-Loc Discs       33         D-Loc Discs       33         D-Loc Mandrels       40         Dressing Sticks       41         Drills - Special       3         Drum Adaptor       18, 40         Drums       18, 40         Drums       18, 40         Electric Machine       44         Electroflex Diamond Pads       19-20, 23         Electroflex Diamond Products       8-33         Electroflex Diamond Sheets       21-22         Electroflex GPS Discs       26         Electroformed Diamond Drills       1-3         Expanding Rubber Drums       40         Electroplus Diamond Pads       19-20, 23         Electroplus Diamond Pads       19-20, 23                                                                                                                                                                                                                                                                                                                                                                                                                                                                                                                                                                                                                                                                                                                                                                                                                                                                                                                                                                                                                                | Gidss Delis                                                                                                                                                                |                      |
| Belts - Flexible Diamond       9-17         Belts, Narrow       14         Blades       37-38         Cerium Polishing Powder       39         Countersinks       3-4         Cushioned Hand Pads       20         Dia-Gem Flexible QRS Discs       34         Dia-Gem Flexible QRS Discs       34         Dia-Sol Resin Discs       35         Dia-Sol Resin Discs       35         Di-Loc Discs       33         D-Loc Discs       33         D-Loc Mandrels       40         Drills - Special       3         Drills - Special       3         Drum Adaptor       18, 40         Drums       19, 20, 23         Electroflex Diamond Pads       19-20, 23         Electroflex Diamond Products       8-33         Electroflex Diamond Drills                                                                                                                                                                                                                                                                                                                                                                                                                                                                                                                                                                                                                                                                                                                                                                                                                                                                                                                                                                                                                                                                                                   |                                                                                                                                                                            | 15-1                 |
| Belts, Narrow       14         Blades       37-38         Cerium Polishing Powder       39         Countersinks       3-4         Cushioned Hand Pads       20         Dia-Gem Flexible QRS Discs       34         Dia-Gem Flexible QRS Discs       34         Dia-Sol Resin Discs & Wheels       34-35         Discs       25-35         D-Loc Discs       33         D-Loc Mandrels       40         Dressing Sticks       41         Drills - Special       3         Drum Adaptor       18, 40         Drums       18, 40         Electric Machine       44         Electroflex Diamond Belts       9-17         Electroflex Diamond Products       8-33         Electroflex Diamond Products       8-33         Electroflex Diamond Products       26         Electroflex GPS Discs       26         Electroformed Diamond Drills       1-3         Expanding Rubber Drum Belts       12-13         Expanding Rubber Drums       40         Electroplus Diamond Pads       19-20, 23         Electroplus Diamond Pads       19-20, 23                                                                                                                                                                                                                                                                                                                                                                                                                                                                                                                                                                                                                                                                                                                                                                                                                                                                                                                                                                                                                                                                                     | Glassflex Pads                                                                                                                                                             | 2                    |
| Blades       37-38         Cerium Polishing Powder       39         Countersinks       3-4         Cushioned Hand Pads       20         Dia-Gem Flexible QRS Discs       34         Dia-Gom Flexible QRS Discs       34         Diamond Resin Discs & Wheels       34-35         Dia-Sol Resin Discs       35         Discs       25-35         D-Loc Discs       33         D-Loc Mandrels       40         Dressing Sticks       41         Drills - Special       3         Drum Adaptor       18, 40         Drums       18, 40         Electric Machine       44         Electroflex Diamond Belts       9-17         Electroflex Diamond Products       8-33         Electroflex Diamond Products       8-33         Electroflex Diamond Products       26         Electroflex GPS Discs       26         Electroformed Diamond Drills       1-3         Expanding Rubber Drum Belts       12-13         Expanding Rubber Drums       40         Electroplus Diamond Pads       19-20, 23                                                                                                                                                                                                                                                                                                                                                                                                                                                                                                                                                                                                                                                                                                                                                                                                                                                                                                                                                                                                                                                                                                                                | Hand Files                                                                                                                                                                 | 2                    |
| Cerium Polishing Powder       39         Countersinks       3-4         Cushioned Hand Pads       20         Dia-Gem Flexible QRS Discs       34         Dia-Gem Flexible QRS Discs       34         Dia-Sol Resin Discs & Wheels       34-35         Discs Discs       25-35         D-Loc Discs       33         D-Loc Mandrels       40         Dressing Sticks       41         Drills       1-4         Drills - Special       3         Drum Adaptor       18, 40         Drums       18, 40         Electric Machine       44         Electroflex Diamond Belts       9-17         Electroflex Diamond Products       8-33         Electroflex Diamond Products       8-33         Electroflex GPS Discs       26         Electroformed Diamond Drills       1-3         Expanding Rubber Drum Belts       12-13         Expanding Rubber Drums       40         Electroplus Diamond Pads       19-20, 23                                                                                                                                                                                                                                                                                                                                                                                                                                                                                                                                                                                                                                                                                                                                                                                                                                                                                                                                                                                                                                                                                                                                                                                                               | Hand Machines                                                                                                                                                              | 42-4                 |
| Countersinks       3-4         Coushioned Hand Pads       20         Dia-Gem Flexible QRS Discs       34         Diamond Resin Discs & Wheels       34-35         Dia-Sol Resin Discs       35         Discs       25-35         D-Loc Discs       33         D-Loc Mandrels       40         Drills       1-4         Drills - Special       3         Drum Adaptor       18, 40         Drum Stelectroflex Diamond Belts       9-17         Electroflex Diamond Pads       19-20, 23         Electroflex Diamond Products       8-33         Electroflex Diamond Sheets       21-22         Electroflex GPS Discs       26         Electroformed Diamond Drills       1-3         Expanding Rubber Drum Belts       12-13         Expanding Rubber Drums       40         Electroplus Diamond Belts       11-13         Electroplus Diamond Pads       19-20, 23                                                                                                                                                                                                                                                                                                                                                                                                                                                                                                                                                                                                                                                                                                                                                                                                                                                                                                                                                                                                                                                                                                                                                                                                                                                             | Hand Pads                                                                                                                                                                  | 19-2                 |
| Cushioned Hand Pads       20         Dia-Gem Flexible QRS Discs       34         Diamond Resin Discs & Wheels       34-35         Dia-Sol Resin Discs       35         Discs       25-35         D-Loc Discs       33         D-Loc Mandrels       40         Drussing Sticks       41         Drills       1-4         Drills - Special       3         Drum Adaptor       18, 40         Drums       18, 40         Electric Machine       44         Electric Machine       44         Electroflex Diamond Pads       19-20, 23         Electroflex Diamond Products       8-33         Electroflex Diamond Sheets       21-22         Electroflex GPS Discs       26         Electroformed Diamond Drills       1-3         Expanding Rubber Drums       40         Electroplus Diamond Belts       11-13         Electroplus Diamond Pads       19-20, 23                                                                                                                                                                                                                                                                                                                                                                                                                                                                                                                                                                                                                                                                                                                                                                                                                                                                                                                                                                                                                                                                                                                                                                                                                                                                 | I-J-K                                                                                                                                                                      |                      |
| Dia-Gem Flexible QRS Discs Dia-Gem Flexible QRS Discs Dia-Sol Resin Discs & Wheels Dia-Sol Resin Discs Discs D-Loc Discs D-Loc Discs D-Loc Mandrels Dressing Sticks D-Ills Drills | Key Tools                                                                                                                                                                  |                      |
| Dia-Gem Flexible QRS Discs       34         Diamond Resin Discs & Wheels       34-35         Dia-Sol Resin Discs       35         Discs       25-35         D-Loc Discs       33         D-Loc Mandrels       40         Dressing Sticks       41         Drills       1-4         Drills - Special       3         Drum Adaptor       18, 40         Drums       18, 40         Electric Machine       44         Electroflex Diamond Belts       9-17         Electroflex Diamond Products       8-33         Electroflex Diamond Products       8-33         Electroflex GPS Discs       26         Electroformed Diamond Drills       1-3         Expanding Rubber Drums       40         Electroplus Diamond Belts       11-13         Electroplus Diamond Pads       19-20, 23                                                                                                                                                                                                                                                                                                                                                                                                                                                                                                                                                                                                                                                                                                                                                                                                                                                                                                                                                                                                                                                                                                                                                                                                                                                                                                                                           |                                                                                                                                                                            |                      |
| Diamond Resin Discs       34-35         Dia-Sol Resin Discs       35         Discs       25-35         D-Loc Discs       33         D-Loc Mandrels       40         Dressing Sticks       41         Drills       1-4         Drills - Special       3         Drum Adaptor       18, 40         Drums       18, 40         Electric Machine       44         Electroflex Diamond Belts       9-17         Electroflex Diamond Products       8-33         Electroflex Diamond Products       8-33         Electroflex Diamond Sheets       21-22         Electroflex GPS Discs       26         Electroformed Diamond Drills       1-3         Expanding Rubber Drum Belts       12-13         Expanding Rubber Drums       40         Electroplus Diamond Pads       19-20, 23                                                                                                                                                                                                                                                                                                                                                                                                                                                                                                                                                                                                                                                                                                                                                                                                                                                                                                                                                                                                                                                                                                                                                                                                                                                                                                                                               | L - M - N                                                                                                                                                                  |                      |
| Diamond Resin Discs       34-35         Dia-Sol Resin Discs       35         Discs       25-35         D-Loc Discs       33         D-Loc Mandrels       40         Dressing Sticks       41         Drills       1-4         Drills - Special       3         Drum Adaptor       18, 40         Drums       18, 40         Electric Machine       44         Electroflex Diamond Belts       9-17         Electroflex Diamond Products       8-33         Electroflex Diamond Products       8-33         Electroflex Diamond Sheets       21-22         Electroflex GPS Discs       26         Electroformed Diamond Drills       1-3         Expanding Rubber Drum Belts       12-13         Expanding Rubber Drums       40         Electroplus Diamond Pads       19-20, 23                                                                                                                                                                                                                                                                                                                                                                                                                                                                                                                                                                                                                                                                                                                                                                                                                                                                                                                                                                                                                                                                                                                                                                                                                                                                                                                                               | Machines                                                                                                                                                                   | 42-4                 |
| Dia-Sol Resin Discs       35         Discs       25-35         D-Loc Discs       33         D-Loc Mandrels       40         Dressing Sticks       41         Drills - Special       3         Drum Adaptor       18, 40         Drums       18, 40         Electric Machine       44         Electroflex Diamond Belts       9-17         Electroflex Diamond Products       8-33         Electroflex Diamond Products       8-33         Electroflex Diamond Sheets       21-22         Electroflex GPS Discs       26         Electroformed Diamond Drills       1-3         Expanding Rubber Drum Belts       12-13         Expanding Rubber Drums       40         Electroplus Diamond Pads       19-20, 23                                                                                                                                                                                                                                                                                                                                                                                                                                                                                                                                                                                                                                                                                                                                                                                                                                                                                                                                                                                                                                                                                                                                                                                                                                                                                                                                                                                                                | Magnetic Backing Discs                                                                                                                                                     | 3                    |
| Discs       25-35         D-Loc Discs       33         D-Loc Mandrels       40         Dressing Sticks       41         Drills       1-4         Drills - Special       3         Drum Adaptor       18, 40         Drums       18, 40         Electric Machine       44         Electroflex Diamond Belts       9-17         Electroflex Diamond Products       8-33         Electroflex Diamond Products       8-33         Electroflex Diamond Sheets       21-22         Electroflex GPS Discs       26         Electroformed Diamond Drills       1-3         Expanding Rubber Drum Belts       12-13         Expanding Rubber Drums       40         Electroplus Diamond Pads       19-20, 23                                                                                                                                                                                                                                                                                                                                                                                                                                                                                                                                                                                                                                                                                                                                                                                                                                                                                                                                                                                                                                                                                                                                                                                                                                                                                                                                                                                                                            | Mandrels, Flexible Rubber                                                                                                                                                  | 4                    |
| D-Loc Discs D-Loc Mandrels D-Loc Mandrels Dressing Sticks Drills Drills Drills Drills Drills - Special Drum Adaptor Drums Drum | Metal Bond Blades                                                                                                                                                          | 3                    |
| D-Loc Mandrels       40         Dressing Sticks       41         Drills       1-4         Drills - Special       3         Drum Adaptor       18, 40         Drums       18, 40         Electric Machine       44         Electroflex Diamond Belts       9-17         Electroflex Diamond Products       8-33         Electroflex Diamond Products       8-33         Electroflex Diamond Sheets       21-22         Electroflex GPS Discs       26         Electroformed Diamond Drills       1-3         Expanding Rubber Drum Belts       12-13         Expanding Rubber Drums       40         Electroplus Diamond Pads       19-20, 23                                                                                                                                                                                                                                                                                                                                                                                                                                                                                                                                                                                                                                                                                                                                                                                                                                                                                                                                                                                                                                                                                                                                                                                                                                                                                                                                                                                                                                                                                   | MB Pencil Edge, Flat & Split V Wheels                                                                                                                                      | 3                    |
| Dressing Sticks         41           Drills         1-4           Drills - Special         3           Drum Adaptor         18, 40           Drums         18, 40           Electric Machine         44           Electroflex Diamond Belts         9-17           Electroflex Diamond Pads         19-20, 23           Electroflex Diamond Products         8-33           Electroflex Diamond Sheets         21-22           Electroflex GPS Discs         26           Electroformed Diamond Drills         1-3           Expanding Rubber Drum Belts         12-13           Expanding Rubber Drums         40           Electroplus Diamond Belts         11-13           Electroplus Diamond Pads         19-20, 23                                                                                                                                                                                                                                                                                                                                                                                                                                                                                                                                                                                                                                                                                                                                                                                                                                                                                                                                                                                                                                                                                                                                                                                                                                                                                                                                                                                                      | O - P - Q                                                                                                                                                                  |                      |
| Drills - Special         3           Drum Adaptor         18, 40           Drums         18, 40           Electric Machine         44           Electroflex Diamond Belts         9-17           Electroflex Diamond Pads         19-20, 23           Electroflex Diamond Products         8-33           Electroflex Diamond Sheets         21-22           Electroflex GPS Discs         26           Electroformed Diamond Drills         1-3           Expanding Rubber Drum Belts         12-13           Expanding Rubber Drums         40           Electroplus Diamond Pads         19-20, 23                                                                                                                                                                                                                                                                                                                                                                                                                                                                                                                                                                                                                                                                                                                                                                                                                                                                                                                                                                                                                                                                                                                                                                                                                                                                                                                                                                                                                                                                                                                          | Oil Mist Lubricator                                                                                                                                                        | 4                    |
| Orills - Special       3         Orum Adaptor       18, 40         Orums       18, 40         Electric Machine       44         Electroflex Diamond Belts       9-17         Electroflex Diamond Pads       19-20, 23         Electroflex Diamond Products       8-33         Electroflex Diamond Sheets       21-22         Electroflex GPS Discs       26         Electroformed Diamond Drills       1-3         Expanding Rubber Drum Belts       12-13         Expanding Rubber Drums       40         Electroplus Diamond Belts       11-13         Electroplus Diamond Pads       19-20, 23                                                                                                                                                                                                                                                                                                                                                                                                                                                                                                                                                                                                                                                                                                                                                                                                                                                                                                                                                                                                                                                                                                                                                                                                                                                                                                                                                                                                                                                                                                                              | Pads                                                                                                                                                                       | 19-20, 2             |
| Drum Adaptor 18, 40 Drums 18, 40 Electric Machine 44 Electroflex Diamond Belts 9-17 Electroflex Diamond Pads 19-20, 23 Electroflex Diamond Products 8-33 Electroflex Diamond Sheets 21-22 Electroflex GPS Discs 26 Electroformed Diamond Drills 1-3 Expanding Rubber Drum Belts 12-13 Expanding Rubber Drums 40 Electroplus Diamond Belts 11-13 Electroplus Diamond Pads 19-20, 23                                                                                                                                                                                                                                                                                                                                                                                                                                                                                                                                                                                                                                                                                                                                                                                                                                                                                                                                                                                                                                                                                                                                                                                                                                                                                                                                                                                                                                                                                                                                                                                                                                                                                                                                             | Puma Flexible Resin Discs                                                                                                                                                  | 19-20, 2             |
| Drums 18, 40  Electric Machine 44  Electroflex Diamond Belts 9-17  Electroflex Diamond Pads 19-20, 23  Electroflex Diamond Products 8-33  Electroflex Diamond Sheets 21-22  Electroflex GPS Discs 26  Electroformed Diamond Drills 1-3  Expanding Rubber Drum Belts 12-13  Expanding Rubber Drums 40  Electroplus Diamond Belts 11-13  Electroplus Diamond Pads 19-20, 23                                                                                                                                                                                                                                                                                                                                                                                                                                                                                                                                                                                                                                                                                                                                                                                                                                                                                                                                                                                                                                                                                                                                                                                                                                                                                                                                                                                                                                                                                                                                                                                                                                                                                                                                                      | Q-6R Pneumatic Machine                                                                                                                                                     | 4                    |
| Electric Machine 44 Electroflex Diamond Belts 9-17 Electroflex Diamond Pads 19-20, 23 Electroflex Diamond Products 8-33 Electroflex Diamond Sheets 21-22 Electroflex GPS Discs 26 Electroformed Diamond Drills 1-3 Expanding Rubber Drum Belts 12-13 Expanding Rubber Drums 40 Electroplus Diamond Belts 11-13 Electroplus Diamond Pads 19-20, 23                                                                                                                                                                                                                                                                                                                                                                                                                                                                                                                                                                                                                                                                                                                                                                                                                                                                                                                                                                                                                                                                                                                                                                                                                                                                                                                                                                                                                                                                                                                                                                                                                                                                                                                                                                              | QRS Backing Discs (Velcro™)                                                                                                                                                | 26-27, 33-3          |
| Electric Machine       44         Electroflex Diamond Belts       9-17         Electroflex Diamond Pads       19-20, 23         Electroflex Diamond Products       8-33         Electroflex Diamond Sheets       21-22         Electroflex GPS Discs       26         Electroformed Diamond Drills       1-3         Expanding Rubber Drum Belts       12-13         Expanding Rubber Drums       40         Electroplus Diamond Belts       11-13         Electroplus Diamond Pads       19-20, 23                                                                                                                                                                                                                                                                                                                                                                                                                                                                                                                                                                                                                                                                                                                                                                                                                                                                                                                                                                                                                                                                                                                                                                                                                                                                                                                                                                                                                                                                                                                                                                                                                            | QRS Backing Discs (Vercio)                                                                                                                                                 | 20-21, 33-3          |
| Electroflex Diamond Belts         9-17           Electroflex Diamond Pads         19-20, 23           Electroflex Diamond Products         8-33           Electroflex Diamond Sheets         21-22           Electroflex GPS Discs         26           Electroformed Diamond Drills         1-3           Expanding Rubber Drum Belts         12-13           Expanding Rubber Drums         40           Electroplus Diamond Belts         11-13           Electroplus Diamond Pads         19-20, 23                                                                                                                                                                                                                                                                                                                                                                                                                                                                                                                                                                                                                                                                                                                                                                                                                                                                                                                                                                                                                                                                                                                                                                                                                                                                                                                                                                                                                                                                                                                                                                                                                        | R-S-T                                                                                                                                                                      |                      |
| Electroflex Diamond Pads Electroflex Diamond Products Electroflex Diamond Sheets Electroflex GPS Discs Electroformed Diamond Drills Expanding Rubber Drum Belts Expanding Rubber Drums Electroplus Diamond Belts Electroplus Diamond Pads Electroplus Diamond Pads 19-20, 23                                                                                                                                                                                                                                                                                                                                                                                                                                                                                                                                                                                                                                                                                                                                                                                                                                                                                                                                                                                                                                                                                                                                                                                                                                                                                                                                                                                                                                                                                                                                                                                                                                                                                                                                                                                                                                                   | RB Diamond Glass Blades                                                                                                                                                    | 3                    |
| Electroflex Diamond Products Electroflex Diamond Sheets Electroflex GPS Discs Electroformed Diamond Drills Expanding Rubber Drum Belts Expanding Rubber Drums Electroplus Diamond Belts Electroplus Diamond Pads                                                                                                                                                                                                                                                                                                                                                                                                                                                                                                                                                                                                                                                                                                                                                                                                                                                                                                                                                                                                                                                                                                                                                                                                                                                                                                                                                                                           | Resin Wheel                                                                                                                                                                | 3                    |
| Electroflex Diamond Sheets 21-22 Electroflex GPS Discs 26 Electroformed Diamond Drills 1-3 Expanding Rubber Drum Belts 12-13 Expanding Rubber Drums 40 Electroplus Diamond Belts 11-13 Electroplus Diamond Pads 19-20, 23                                                                                                                                                                                                                                                                                                                                                                                                                                                                                                                                                                                                                                                                                                                                                                                                                                                                                                                                                                                                                                                                                                                                                                                                                                                                                                                                                                                                                                                                                                                                                                                                                                                                                                                                                                                                                                                                                                      | Rubber Drum Adaptors                                                                                                                                                       | 4                    |
| Electroflex GPS Discs 26 Electroformed Diamond Drills 1-3 Expanding Rubber Drum Belts 12-13 Expanding Rubber Drums 40 Electroplus Diamond Belts 11-13 Electroplus Diamond Pads 19-20, 23                                                                                                                                                                                                                                                                                                                                                                                                                                                                                                                                                                                                                                                                                                                                                                                                                                                                                                                                                                                                                                                                                                                                                                                                                                                                                                                                                                                                                                                                                                                                                                                                                                                                                                                                                                                                                                                                                                                                       | Self Adhesive Backing Discs (S/A)                                                                                                                                          | 28-3                 |
| Electroformed Diamond Drills 1-3 Expanding Rubber Drum Belts 12-13 Expanding Rubber Drums 40 Electroplus Diamond Belts 11-13 Electroplus Diamond Pads 19-20, 23                                                                                                                                                                                                                                                                                                                                                                                                                                                                                                                                                                                                                                                                                                                                                                                                                                                                                                                                                                                                                                                                                                                                                                                                                                                                                                                                                                                                                                                                                                                                                                                                                                                                                                                                                                                                                                                                                                                                                                | Sheets                                                                                                                                                                     | 21-2                 |
| xpanding Rubber Drum Belts12-13xpanding Rubber Drums40electroplus Diamond Belts11-13electroplus Diamond Pads19-20, 23                                                                                                                                                                                                                                                                                                                                                                                                                                                                                                                                                                                                                                                                                                                                                                                                                                                                                                                                                                                                                                                                                                                                                                                                                                                                                                                                                                                                                                                                                                                                                                                                                                                                                                                                                                                                                                                                                                                                                                                                          | Short Impregnation Drills                                                                                                                                                  |                      |
| Expanding Rubber Drums 40 Electroplus Diamond Belts 11-13 Electroplus Diamond Pads 19-20, 23                                                                                                                                                                                                                                                                                                                                                                                                                                                                                                                                                                                                                                                                                                                                                                                                                                                                                                                                                                                                                                                                                                                                                                                                                                                                                                                                                                                                                                                                                                                                                                                                                                                                                                                                                                                                                                                                                                                                                                                                                                   | Sinter+ Glass Drill/Countersinks                                                                                                                                           |                      |
| Electroplus Diamond Belts 11-13<br>Electroplus Diamond Pads 19-20, 23                                                                                                                                                                                                                                                                                                                                                                                                                                                                                                                                                                                                                                                                                                                                                                                                                                                                                                                                                                                                                                                                                                                                                                                                                                                                                                                                                                                                                                                                                                                                                                                                                                                                                                                                                                                                                                                                                                                                                                                                                                                          | Special Drills                                                                                                                                                             |                      |
| lectroplus Diamond Pads 19-20, 23                                                                                                                                                                                                                                                                                                                                                                                                                                                                                                                                                                                                                                                                                                                                                                                                                                                                                                                                                                                                                                                                                                                                                                                                                                                                                                                                                                                                                                                                                                                                                                                                                                                                                                                                                                                                                                                                                                                                                                                                                                                                                              | Standard Wall Drills                                                                                                                                                       | 1-                   |
|                                                                                                                                                                                                                                                                                                                                                                                                                                                                                                                                                                                                                                                                                                                                                                                                                                                                                                                                                                                                                                                                                                                                                                                                                                                                                                                                                                                                                                                                                                                                                                                                                                                                                                                                                                                                                                                                                                                                                                                                                                                                                                                                | Taper Reamers                                                                                                                                                              |                      |
|                                                                                                                                                                                                                                                                                                                                                                                                                                                                                                                                                                                                                                                                                                                                                                                                                                                                                                                                                                                                                                                                                                                                                                                                                                                                                                                                                                                                                                                                                                                                                                                                                                                                                                                                                                                                                                                                                                                                                                                                                                                                                                                                | Thick Wall Drills                                                                                                                                                          |                      |
| Electroplus Diamond Products 8-9, 11-13, 18-23, 27-33                                                                                                                                                                                                                                                                                                                                                                                                                                                                                                                                                                                                                                                                                                                                                                                                                                                                                                                                                                                                                                                                                                                                                                                                                                                                                                                                                                                                                                                                                                                                                                                                                                                                                                                                                                                                                                                                                                                                                                                                                                                                          | Triangle QRS Pads                                                                                                                                                          | 2                    |
| Electroplus Diamond Sheets 21-22                                                                                                                                                                                                                                                                                                                                                                                                                                                                                                                                                                                                                                                                                                                                                                                                                                                                                                                                                                                                                                                                                                                                                                                                                                                                                                                                                                                                                                                                                                                                                                                                                                                                                                                                                                                                                                                                                                                                                                                                                                                                                               |                                                                                                                                                                            |                      |
|                                                                                                                                                                                                                                                                                                                                                                                                                                                                                                                                                                                                                                                                                                                                                                                                                                                                                                                                                                                                                                                                                                                                                                                                                                                                                                                                                                                                                                                                                                                                                                                                                                                                                                                                                                                                                                                                                                                                                                                                                                                                                                                                | U - V - W                                                                                                                                                                  |                      |
| - G - H                                                                                                                                                                                                                                                                                                                                                                                                                                                                                                                                                                                                                                                                                                                                                                                                                                                                                                                                                                                                                                                                                                                                                                                                                                                                                                                                                                                                                                                                                                                                                                                                                                                                                                                                                                                                                                                                                                                                                                                                                                                                                                                        | Unbacked Discs (Canvas)                                                                                                                                                    | 3                    |
| ein™ Triangle QRS Pads 23                                                                                                                                                                                                                                                                                                                                                                                                                                                                                                                                                                                                                                                                                                                                                                                                                                                                                                                                                                                                                                                                                                                                                                                                                                                                                                                                                                                                                                                                                                                                                                                                                                                                                                                                                                                                                                                                                                                                                                                                                                                                                                      | Vanity Drums                                                                                                                                                               | 1                    |
| Flat Hand Pads 19 Flex Angle Polisher 44                                                                                                                                                                                                                                                                                                                                                                                                                                                                                                                                                                                                                                                                                                                                                                                                                                                                                                                                                                                                                                                                                                                                                                                                                                                                                                                                                                                                                                                                                                                                                                                                                                                                                                                                                                                                                                                                                                                                                                                                                                                                                       | Water Chucks                                                                                                                                                               |                      |