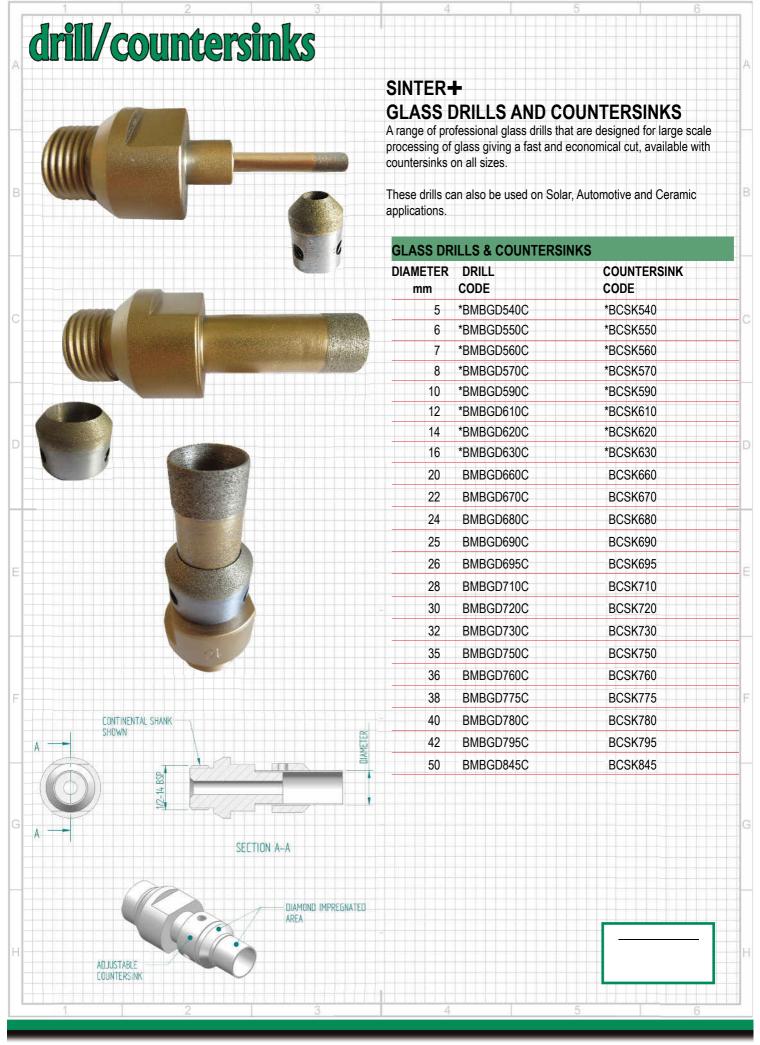

| Page №         A - B - C         Accessories       39-41         Air Belt Polishing Machine       43         Air Powered Machine       42-43         Angle Polisher       44         AS 100 Angle Saw       42         AS125 Angle Saw       42         Backup Pads       41         Bandsaw Blades       38         Bands, Flexible Diamond Mandrel       10-11         Belts - Flexible Diamond Mandrel       10-11         Belts, Narrow       14         Blades       37-38         Cerium Polishing Powder       39         Countersinks       3-4         Cushioned Hand Pads       20         D       D         Dia-Gem Flexible QRS Discs       34         Dia-Gem Flexible QRS Discs       34         Dia-Gom Flexible QRS Discs       35         D                                                                                                                                                                                                                                                                                                                                                                                                                                                                                                                                                                                                                                                                                                                                                                                                                                                                                                                                                                                                                                               | F - G - H [Continued]  Felt Pads  Flexible Diamond Discs  Flexible Diamond Products  Flexible Pads  Flexible Qrs Discs  Flexible Resin Discs  Flexible Sheets  Glass Belts | Page N°<br>3<br>25-3 |
|--------------------------------------------------------------------------------------------------------------------------------------------------------------------------------------------------------------------------------------------------------------------------------------------------------------------------------------------------------------------------------------------------------------------------------------------------------------------------------------------------------------------------------------------------------------------------------------------------------------------------------------------------------------------------------------------------------------------------------------------------------------------------------------------------------------------------------------------------------------------------------------------------------------------------------------------------------------------------------------------------------------------------------------------------------------------------------------------------------------------------------------------------------------------------------------------------------------------------------------------------------------------------------------------------------------------------------------------------------------------------------------------------------------------------------------------------------------------------------------------------------------------------------------------------------------------------------------------------------------------------------------------------------------------------------------------------------------------------------------------------------------------------------------------------------------------------------------------------------------------------------------------------------------------------------------------------------------------------------------------------------------------------------------------------------------------------------------------------------------------------------|----------------------------------------------------------------------------------------------------------------------------------------------------------------------------|----------------------|
| Accessories 39-41 Air Belt Polishing Machine 43 Air Powered Machine 42-43 Angle Polisher 44 AS 100 Angle Saw 42 AS 125 Angle Saw 42 Backup Pads 41 Bandsaw Blades 38 Bands, Flexible Diamond Mandrel 10-11 Belts - Flexible Diamond Mandrel 10-11 Belts - Flexible Diamond 9-17 Belts, Narrow 14 Blades 37-38 Cerium Polishing Powder 39 Countersinks 3-4 Cushioned Hand Pads 20 Dia-Gem Flexible QRS Discs 34 Diamond Resin Discs & Wheels 34-35 Di-Loc Discs 35 D-Loc Discs 35 D-Loc Mandrels 40 Drills - Special 33 Drum Adaptor 18, 40 Drums 18, 40 Electroflex Diamond Pads 19-20, 23 Electroflex Diamond Products 8-33 Electroflex Diamond Products 19-20, 23 Electroflex GPS Discs 26 Electroflex Diamond Pads 19-20, 23 Electroflex GPS Discs 26 Electroflex Diamond Pads 19-20, 23 Electroflex GPS Discs 26 Electroflex Diamond Drills 1-3 Expanding Rubber Drums 40 Electroplus Diamond Belts 11-13 Electroplus Diamond Pads 19-20, 23 Electroplus Diamond Belts 11-13 Electroplus Diamond Belts 11-13 Electroplus Diamond Belts 11-13                                                                                                                                                                                                                                                                                                                                                                                                                                                                                                                                                                                                                                                                                                                                                                                                                                                                                                                                                                                                                                                                               | Felt Pads Flexible Diamond Discs Flexible Diamond Products Flexible Pads Flexible Qrs Discs Flexible Resin Discs Flexible Sheets                                           |                      |
| Accessories 39-41 Air Belt Polishing Machine 43 Air Powered Machine 42-43 Angle Polisher 44 AS100 Angle Saw 42 AS125 Angle Saw 42 Backup Pads 41 Bandsaw Blades 38 Bands, Flexible Diamond Mandrel 10-11 Belts - Flexible Diamond 9-17 Belts, Narrow 14 Blades 37-38 Cerium Polishing Powder 39 Countersinks 3-4 Cushioned Hand Pads 20 Dia-Gem Flexible QRS Discs 34 Dia-Sol Resin Discs 8 Wheels 34-35 Di-Loc Discs 35 D-Loc Mandrels 40 Drills - Special 3 Drum Adaptor 18, 40 Drums 18, 40 Electroflex Diamond Pads 19-20, 23 Electroflex Diamond Pads 19-20, 23 Electrofremed Diamond Pads 20 Electroflex Diamond Pads 19-20, 23 Electroflus Diamond Pads 19-20, 23 Electroflus Diamond Belts 11-13 Expanding Rubber Drums 40 Electroplus Diamond Belts 11-13 Electroplus Diamond Belts 11-13 Electroplus Diamond Pads 11-20, 23 Electroplus Diamond Belts 11-13 Electroplus Diamond Pads 11-20, 23 Electroplus Diamond Belts 11-13 Electroplus Diamond Pads 11-20, 23                                                                                                                                                                                                                                                                                                                                                                                                                                                                                                                                                                                                                                                                                                                                                                                                                                                                                                                                                                                                                                                                                                                                                    | Felt Pads Flexible Diamond Discs Flexible Diamond Products Flexible Pads Flexible Qrs Discs Flexible Resin Discs Flexible Sheets                                           |                      |
| Air Belt Polishing Machine       43         Air Powered Machine       42-43         Angle Polisher       44         AS 100 Angle Saw       42         AS 125 Angle Saw       42         Backup Pads       41         Bandsaw Blades       38         Bands, Flexible Diamond Mandrel       10-11         Belts - Flexible Diamond       9-17         Belts, Narrow       14         Blades       37-38         Cerium Polishing Powder       39         Countersinks       3-4         Cushioned Hand Pads       20         D       20         Dia-Gem Flexible QRS Discs       34         Diarsond Resin Discs & Wheels       34-35         Dia-Sol Resin Discs       35         Diccs       25-35         D-Loc Discs       33         D-Loc Discs       33         D-Loc Mandrels       40         Drills - Special       3         Drills - Special       3         Drills - Special       3         Drum Adaptor       18, 40         Drums       18, 40         Electric Machine       44         Electroflex Diamond Pads       19-20, 23                                                                                                                                                                                                                                                                                                                                                                                                                                                                                                                                                                                                                                                                                                                                                                                                                                                                                                                                                                                                                                                                               | Flexible Diamond Discs Flexible Diamond Products Flexible Pads Flexible Qrs Discs Flexible Resin Discs Flexible Sheets                                                     |                      |
| Air Powered Machine 42-43 Angle Polisher 44 AS 100 Angle Saw 42 AS 125 Angle Saw 42 Backup Pads 41 Bandsaw Blades 38 Bands, Flexible Diamond Mandrel 10-11 Belts - Flexible Diamond 9-17 Belts, Narrow 14 Blades 37-38 Cerium Polishing Powder 39 Countersinks 3-4 Countersinks 3-4 Countersinks 3-4 Countersinks 3-4 Countersinks 34-35 Countersinks 34-36 Counter | Flexible Diamond Products Flexible Pads Flexible Qrs Discs Flexible Resin Discs Flexible Sheets                                                                            |                      |
| Angle Polisher AS 100 Angle Saw                                                                                                                                                                                                                                                                                                                                                                                                                                                                                                                                                                                                                                                                                                                                                                                                                                                                                                                                                                                                                                                                                                                                                                                                                                                                                                                                                                                                                                                                                                                                                                                                                                                                                                                                                                                                                                                                                                                                                                                                                                                                                                | Flexible Pads Flexible Qrs Discs Flexible Resin Discs Flexible Sheets                                                                                                      | 8-3                  |
| AS100 Angle Saw 42 AS125 Angle Saw 42 Backup Pads 41 Bandsaw Blades 38 Bands, Flexible Diamond Mandrel 10-11 Belts - Flexible Diamond 9-17 Belts, Narrow 14 Bades 37-38 Cerium Polishing Powder 39 Countersinks 3-4 Cushioned Hand Pads 20 Dia-Gem Flexible QRS Discs 34 Diamond Resin Discs & Wheels 34-35 Dia-Sol Resin Discs 35 D-Loc Discs 35 D-Loc Discs 36 D-Loc Mandrels 40 Drills - Special 3 Drum Adaptor 18, 40 Drums 18, 40 Electroflex Diamond Belts 9-17 Electroflex Diamond Pads 19-20, 23 Electroflex GPS Discs 26 Electroformed Diamond Drills 1-3 Expanding Rubber Drums 26 Electropus Diamond Belts 11-13                                                                                                                                                                                                                                                                                                                                                                                                                                                                                                                                                                                                                                                                                                                                                                                                                                                                                                                                                                                                                                                                                                                                                                              | Flexible Qrs Discs Flexible Resin Discs Flexible Sheets                                                                                                                    | 19-20, 2             |
| AST   Angle Saw   A2                                                                                                                                                                                                                                                                                                                                                                                                                                                                                                                                                                                                                                                                                                                                                                                                                                                                                                                                                                                                                                                                                                                                                                                                                                                                                                                                                                                                                                                                                                                                                                                                                                                                                                                                                                                                                                                                                                                                                                                                                                                                                                           | Flexible Resin Discs Flexible Sheets                                                                                                                                       | 26-27, 33-3          |
| Backup Pads       41         Bandsaw Blades       38         Bands, Flexible Diamond Mandrel       10-11         Belts - Flexible Diamond       9-17         Belts, Narrow       14         Blades       37-38         Cerium Polishing Powder       39         Countersinks       3-4         Countersinks       20         Dia-Gem Flexible QRS Discs       34         Dia-Gem Flexible QRS Discs       34         Dia-Sol Resin Discs       35         Dia-Sol Resin Discs       35         Dia-Sol Resin Discs       35         Dia-Sol Resin Discs       33         Di-Loc Discs       33         D-Loc Mandrels       40         Dressing Sticks       41         Drills - Special       3         Drills - Special       3         Drum Adaptor       18, 40         Electric Machine       44         Electroflex Diamond Belts       9-17         Electroflex Diamond Products       8-33         Electroflex                                                                                                                                                                                                                                                                                                                                                                                                                                                                                                                                                                                                                                                                                                                                                                                                                                                                                                                                                                                                                                                     | Flexible Sheets                                                                                                                                                            | 20-27, 33-3          |
| Bandsaw Blades       38         Bands, Flexible Diamond Mandrel       10-11         Belts - Flexible Diamond       9-17         Belts, Narrow       14         Blades       37-38         Cerium Polishing Powder       39         Countersinks       3-4         Countersinks       20         Dia-Gem Flexible QRS Discs       34         Dia-Gem Flexible QRS Discs       34         Dia-Gom Flexible QRS Discs       35         Dia-Sol Resin Discs       35         Dia-Sol Resin Discs       35         Dia-Sol Resin Discs       33         D-Loc Discs       33         D-Loc Discs       33         D-Loc Mandrels       40         Dresing Sticks       41         Drills       1-4         Drills - Special       3         Drum Adaptor       18,40         Drums       18,40         Electric Machine       44         Electroflex Diamond Belts       9-17         Electroflex Diamond Products       8-33         Electroflex Diamond Products       8-33         Electroflex GPS Discs       26         Electroformed Diamond Drills       1-3         Expa                                                                                                                                                                                                                                                                                                                                                                                                                                                                                                                                                                                                                                                                                                                                                                                                                                                                                                                                                                                                                                                    | I <del></del>                                                                                                                                                              | 21-2                 |
| Bands, Flexible Diamond       10-11         Belts - Flexible Diamond       9-17         Belts, Narrow       14         Blades       37-38         Cerium Polishing Powder       39         Countersinks       3-4         Cushioned Hand Pads       20         Dia-Gem Flexible QRS Discs       34         Dia-Gem Flexible QRS Discs       34         Dia-Sol Resin Discs       35         Dia-Sol Resin Discs       35         Di-Loc Discs       33         D-Loc Discs       33         D-Loc Mandrels       40         Dressing Sticks       41         Drills - Special       3         Drum Adaptor       18, 40         Drums       18, 40         Drums       18, 40         Electric Machine       44         Electroflex Diamond Pads       19-20, 23         Electroflex Diamond Products       8-33         Electroflex Diamond Sheets       21-22         Electroflex GPS Discs       26         Electroformed Diamond Drills       1-3         Expanding Rubber Drums       40         Electroplus Diamond Pads       19-20, 23         Electroplus Diamond Pads       19-20, 23                                                                                                                                                                                                                                                                                                                                                                                                                                                                                                                                                                                                                                                                                                                                                                                                                                                                                                                                                                                                                                | Gidss Delis                                                                                                                                                                |                      |
| Belts - Flexible Diamond       9-17         Belts, Narrow       14         Blades       37-38         Cerium Polishing Powder       39         Countersinks       3-4         Cushioned Hand Pads       20         Dia-Gem Flexible QRS Discs       34         Dia-Gem Flexible QRS Discs       34         Dia-Sol Resin Discs       35         Dia-Sol Resin Discs       35         Di-Loc Discs       33         D-Loc Discs       33         D-Loc Mandrels       40         Drills - Special       3         Drills - Special       3         Drum Adaptor       18, 40         Drums       19, 20, 23         Electroflex Diamond Pads       19-20, 23         Electroflex Diamond Products       8-33         Electroflex Diamond Drills                                                                                                                                                                                                                                                                                                                                                                                                                                                                                                                                                                                                                                                                                                                                                                                                                                                                                                                                                                                                                                                                                                   |                                                                                                                                                                            | 15-1                 |
| Belts, Narrow       14         Blades       37-38         Cerium Polishing Powder       39         Countersinks       3-4         Cushioned Hand Pads       20         Dia-Gem Flexible QRS Discs       34         Dia-Gem Flexible QRS Discs       34         Dia-Sol Resin Discs & Wheels       34-35         Discs       25-35         D-Loc Discs       33         D-Loc Mandrels       40         Dressing Sticks       41         Drills - Special       3         Drum Adaptor       18, 40         Drums       18, 40         Electric Machine       44         Electroflex Diamond Belts       9-17         Electroflex Diamond Products       8-33         Electroflex Diamond Products       8-33         Electroflex Diamond Products       26         Electroflex GPS Discs       26         Electroformed Diamond Drills       1-3         Expanding Rubber Drum Belts       12-13         Expanding Rubber Drums       40         Electroplus Diamond Pads       19-20, 23         Electroplus Diamond Pads       19-20, 23                                                                                                                                                                                                                                                                                                                                                                                                                                                                                                                                                                                                                                                                                                                                                                                                                                                                                                                                                                                                                                                                                     | Glassflex Pads                                                                                                                                                             | 2                    |
| Blades       37-38         Cerium Polishing Powder       39         Countersinks       3-4         Cushioned Hand Pads       20         Dia-Gem Flexible QRS Discs       34         Dia-Gom Flexible QRS Discs       34         Diamond Resin Discs & Wheels       34-35         Dia-Sol Resin Discs       35         Discs       25-35         D-Loc Discs       33         D-Loc Mandrels       40         Dressing Sticks       41         Drills - Special       3         Drum Adaptor       18, 40         Drums       18, 40         Electric Machine       44         Electroflex Diamond Belts       9-17         Electroflex Diamond Products       8-33         Electroflex Diamond Products       8-33         Electroflex Diamond Products       26         Electroflex GPS Discs       26         Electroformed Diamond Drills       1-3         Expanding Rubber Drum Belts       12-13         Expanding Rubber Drums       40         Electroplus Diamond Pads       19-20, 23                                                                                                                                                                                                                                                                                                                                                                                                                                                                                                                                                                                                                                                                                                                                                                                                                                                                                                                                                                                                                                                                                                                                | Hand Files                                                                                                                                                                 | 2                    |
| Cerium Polishing Powder       39         Countersinks       3-4         Cushioned Hand Pads       20         Dia-Gem Flexible QRS Discs       34         Dia-Gem Flexible QRS Discs       34         Dia-Sol Resin Discs & Wheels       34-35         Discs Discs       25-35         D-Loc Discs       33         D-Loc Mandrels       40         Dressing Sticks       41         Drills       1-4         Drills - Special       3         Drum Adaptor       18, 40         Drums       18, 40         Electric Machine       44         Electroflex Diamond Belts       9-17         Electroflex Diamond Products       8-33         Electroflex Diamond Products       8-33         Electroflex GPS Discs       26         Electroformed Diamond Drills       1-3         Expanding Rubber Drum Belts       12-13         Expanding Rubber Drums       40         Electroplus Diamond Pads       19-20, 23                                                                                                                                                                                                                                                                                                                                                                                                                                                                                                                                                                                                                                                                                                                                                                                                                                                                                                                                                                                                                                                                                                                                                                                                               | Hand Machines                                                                                                                                                              | 42-4                 |
| Countersinks       3-4         Coushioned Hand Pads       20         Dia-Gem Flexible QRS Discs       34         Diamond Resin Discs & Wheels       34-35         Dia-Sol Resin Discs       35         Discs       25-35         D-Loc Discs       33         D-Loc Mandrels       40         Drills       1-4         Drills - Special       3         Drum Adaptor       18, 40         Drum Stelectroflex Diamond Belts       9-17         Electroflex Diamond Pads       19-20, 23         Electroflex Diamond Products       8-33         Electroflex Diamond Sheets       21-22         Electroflex GPS Discs       26         Electroformed Diamond Drills       1-3         Expanding Rubber Drum Belts       12-13         Expanding Rubber Drums       40         Electroplus Diamond Belts       11-13         Electroplus Diamond Pads       19-20, 23                                                                                                                                                                                                                                                                                                                                                                                                                                                                                                                                                                                                                                                                                                                                                                                                                                                                                                                                                                                                                                                                                                                                                                                                                                                             | Hand Pads                                                                                                                                                                  | 19-2                 |
| Cushioned Hand Pads       20         Dia-Gem Flexible QRS Discs       34         Diamond Resin Discs & Wheels       34-35         Dia-Sol Resin Discs       35         Discs       25-35         D-Loc Discs       33         D-Loc Mandrels       40         Drussing Sticks       41         Drills       1-4         Drills - Special       3         Drum Adaptor       18, 40         Drums       18, 40         Electric Machine       44         Electric Machine       44         Electroflex Diamond Pads       19-20, 23         Electroflex Diamond Products       8-33         Electroflex Diamond Sheets       21-22         Electroflex GPS Discs       26         Electroformed Diamond Drills       1-3         Expanding Rubber Drums       40         Electroplus Diamond Belts       11-13         Electroplus Diamond Pads       19-20, 23                                                                                                                                                                                                                                                                                                                                                                                                                                                                                                                                                                                                                                                                                                                                                                                                                                                                                                                                                                                                                                                                                                                                                                                                                                                                 | I-J-K                                                                                                                                                                      |                      |
| Dia-Gem Flexible QRS Discs Dia-Gem Flexible QRS Discs Dia-Sol Resin Discs & Wheels Dia-Sol Resin Discs Discs D-Loc Discs D-Loc Discs D-Loc Mandrels Dressing Sticks D-Ills Drills | Key Tools                                                                                                                                                                  |                      |
| Dia-Gem Flexible QRS Discs       34         Diamond Resin Discs & Wheels       34-35         Dia-Sol Resin Discs       35         Discs       25-35         D-Loc Discs       33         D-Loc Mandrels       40         Dressing Sticks       41         Drills       1-4         Drills - Special       3         Drum Adaptor       18, 40         Drums       18, 40         Electric Machine       44         Electroflex Diamond Belts       9-17         Electroflex Diamond Products       8-33         Electroflex Diamond Products       8-33         Electroflex GPS Discs       26         Electroformed Diamond Drills       1-3         Expanding Rubber Drums       40         Electroplus Diamond Belts       11-13         Electroplus Diamond Pads       19-20, 23                                                                                                                                                                                                                                                                                                                                                                                                                                                                                                                                                                                                                                                                                                                                                                                                                                                                                                                                                                                                                                                                                                                                                                                                                                                                                                                                           |                                                                                                                                                                            |                      |
| Diamond Resin Discs       34-35         Dia-Sol Resin Discs       35         Discs       25-35         D-Loc Discs       33         D-Loc Mandrels       40         Dressing Sticks       41         Drills       1-4         Drills - Special       3         Drum Adaptor       18, 40         Drums       18, 40         Electric Machine       44         Electroflex Diamond Belts       9-17         Electroflex Diamond Products       8-33         Electroflex Diamond Products       8-33         Electroflex Diamond Sheets       21-22         Electroflex GPS Discs       26         Electroformed Diamond Drills       1-3         Expanding Rubber Drum Belts       12-13         Expanding Rubber Drums       40         Electroplus Diamond Pads       19-20, 23                                                                                                                                                                                                                                                                                                                                                                                                                                                                                                                                                                                                                                                                                                                                                                                                                                                                                                                                                                                                                                                                                                                                                                                                                                                                                                                                               | L - M - N                                                                                                                                                                  |                      |
| Diamond Resin Discs       34-35         Dia-Sol Resin Discs       35         Discs       25-35         D-Loc Discs       33         D-Loc Mandrels       40         Dressing Sticks       41         Drills       1-4         Drills - Special       3         Drum Adaptor       18, 40         Drums       18, 40         Electric Machine       44         Electroflex Diamond Belts       9-17         Electroflex Diamond Products       8-33         Electroflex Diamond Products       8-33         Electroflex Diamond Sheets       21-22         Electroflex GPS Discs       26         Electroformed Diamond Drills       1-3         Expanding Rubber Drum Belts       12-13         Expanding Rubber Drums       40         Electroplus Diamond Pads       19-20, 23                                                                                                                                                                                                                                                                                                                                                                                                                                                                                                                                                                                                                                                                                                                                                                                                                                                                                                                                                                                                                                                                                                                                                                                                                                                                                                                                               | Machines                                                                                                                                                                   | 42-4                 |
| Dia-Sol Resin Discs       35         Discs       25-35         D-Loc Discs       33         D-Loc Mandrels       40         Dressing Sticks       41         Drills - Special       3         Drum Adaptor       18, 40         Drums       18, 40         Electric Machine       44         Electroflex Diamond Belts       9-17         Electroflex Diamond Products       8-33         Electroflex Diamond Products       8-33         Electroflex Diamond Sheets       21-22         Electroflex GPS Discs       26         Electroformed Diamond Drills       1-3         Expanding Rubber Drum Belts       12-13         Expanding Rubber Drums       40         Electroplus Diamond Pads       19-20, 23                                                                                                                                                                                                                                                                                                                                                                                                                                                                                                                                                                                                                                                                                                                                                                                                                                                                                                                                                                                                                                                                                                                                                                                                                                                                                                                                                                                                                | Magnetic Backing Discs                                                                                                                                                     | 3                    |
| Discs       25-35         D-Loc Discs       33         D-Loc Mandrels       40         Dressing Sticks       41         Drills       1-4         Drills - Special       3         Drum Adaptor       18, 40         Drums       18, 40         Electric Machine       44         Electroflex Diamond Belts       9-17         Electroflex Diamond Products       8-33         Electroflex Diamond Products       8-33         Electroflex Diamond Sheets       21-22         Electroflex GPS Discs       26         Electroformed Diamond Drills       1-3         Expanding Rubber Drum Belts       12-13         Expanding Rubber Drums       40         Electroplus Diamond Pads       19-20, 23                                                                                                                                                                                                                                                                                                                                                                                                                                                                                                                                                                                                                                                                                                                                                                                                                                                                                                                                                                                                                                                                                                                                                                                                                                                                                                                                                                                                                            | Mandrels, Flexible Rubber                                                                                                                                                  | 4                    |
| D-Loc Discs D-Loc Mandrels D-Loc Mandrels Dressing Sticks Drills Drills Drills Drills Drills - Special Drum Adaptor Drums Drum | Metal Bond Blades                                                                                                                                                          | 3                    |
| D-Loc Mandrels       40         Dressing Sticks       41         Drills       1-4         Drills - Special       3         Drum Adaptor       18, 40         Drums       18, 40         Electric Machine       44         Electroflex Diamond Belts       9-17         Electroflex Diamond Products       8-33         Electroflex Diamond Products       8-33         Electroflex Diamond Sheets       21-22         Electroflex GPS Discs       26         Electroformed Diamond Drills       1-3         Expanding Rubber Drum Belts       12-13         Expanding Rubber Drums       40         Electroplus Diamond Pads       19-20, 23                                                                                                                                                                                                                                                                                                                                                                                                                                                                                                                                                                                                                                                                                                                                                                                                                                                                                                                                                                                                                                                                                                                                                                                                                                                                                                                                                                                                                                                                                   | MB Pencil Edge, Flat & Split V Wheels                                                                                                                                      | 3                    |
| Dressing Sticks         41           Drills         1-4           Drills - Special         3           Drum Adaptor         18, 40           Drums         18, 40           Electric Machine         44           Electroflex Diamond Belts         9-17           Electroflex Diamond Pads         19-20, 23           Electroflex Diamond Products         8-33           Electroflex Diamond Sheets         21-22           Electroflex GPS Discs         26           Electroformed Diamond Drills         1-3           Expanding Rubber Drum Belts         12-13           Expanding Rubber Drums         40           Electroplus Diamond Belts         11-13           Electroplus Diamond Pads         19-20, 23                                                                                                                                                                                                                                                                                                                                                                                                                                                                                                                                                                                                                                                                                                                                                                                                                                                                                                                                                                                                                                                                                                                                                                                                                                                                                                                                                                                                      | O - P - Q                                                                                                                                                                  |                      |
| Drills - Special         3           Drum Adaptor         18, 40           Drums         18, 40           Electric Machine         44           Electroflex Diamond Belts         9-17           Electroflex Diamond Pads         19-20, 23           Electroflex Diamond Products         8-33           Electroflex Diamond Sheets         21-22           Electroflex GPS Discs         26           Electroformed Diamond Drills         1-3           Expanding Rubber Drum Belts         12-13           Expanding Rubber Drums         40           Electroplus Diamond Pads         19-20, 23                                                                                                                                                                                                                                                                                                                                                                                                                                                                                                                                                                                                                                                                                                                                                                                                                                                                                                                                                                                                                                                                                                                                                                                                                                                                                                                                                                                                                                                                                                                          | Oil Mist Lubricator                                                                                                                                                        | 4                    |
| Orills - Special       3         Orum Adaptor       18, 40         Orums       18, 40         Electric Machine       44         Electroflex Diamond Belts       9-17         Electroflex Diamond Pads       19-20, 23         Electroflex Diamond Products       8-33         Electroflex Diamond Sheets       21-22         Electroflex GPS Discs       26         Electroformed Diamond Drills       1-3         Expanding Rubber Drum Belts       12-13         Expanding Rubber Drums       40         Electroplus Diamond Belts       11-13         Electroplus Diamond Pads       19-20, 23                                                                                                                                                                                                                                                                                                                                                                                                                                                                                                                                                                                                                                                                                                                                                                                                                                                                                                                                                                                                                                                                                                                                                                                                                                                                                                                                                                                                                                                                                                                              | Pads                                                                                                                                                                       | 19-20, 2             |
| Drum Adaptor 18, 40 Drums 18, 40 Electric Machine 44 Electroflex Diamond Belts 9-17 Electroflex Diamond Pads 19-20, 23 Electroflex Diamond Products 8-33 Electroflex Diamond Sheets 21-22 Electroflex GPS Discs 26 Electroformed Diamond Drills 1-3 Expanding Rubber Drum Belts 12-13 Expanding Rubber Drums 40 Electroplus Diamond Belts 11-13 Electroplus Diamond Pads 19-20, 23                                                                                                                                                                                                                                                                                                                                                                                                                                                                                                                                                                                                                                                                                                                                                                                                                                                                                                                                                                                                                                                                                                                                                                                                                                                                                                                                                                                                                                                                                                                                                                                                                                                                                                                                             | Puma Flexible Resin Discs                                                                                                                                                  | 19-20, 2             |
| Drums 18, 40  Electric Machine 44  Electroflex Diamond Belts 9-17  Electroflex Diamond Pads 19-20, 23  Electroflex Diamond Products 8-33  Electroflex Diamond Sheets 21-22  Electroflex GPS Discs 26  Electroformed Diamond Drills 1-3  Expanding Rubber Drum Belts 12-13  Expanding Rubber Drums 40  Electroplus Diamond Belts 11-13  Electroplus Diamond Pads 19-20, 23                                                                                                                                                                                                                                                                                                                                                                                                                                                                                                                                                                                                                                                                                                                                                                                                                                                                                                                                                                                                                                                                                                                                                                                                                                                                                                                                                                                                                                                                                                                                                                                                                                                                                                                                                      | Q-6R Pneumatic Machine                                                                                                                                                     | 4                    |
| Electric Machine 44 Electroflex Diamond Belts 9-17 Electroflex Diamond Pads 19-20, 23 Electroflex Diamond Products 8-33 Electroflex Diamond Sheets 21-22 Electroflex GPS Discs 26 Electroformed Diamond Drills 1-3 Expanding Rubber Drum Belts 12-13 Expanding Rubber Drums 40 Electroplus Diamond Belts 11-13 Electroplus Diamond Pads 19-20, 23                                                                                                                                                                                                                                                                                                                                                                                                                                                                                                                                                                                                                                                                                                                                                                                                                                                                                                                                                                                                                                                                                                                                                                                                                                                                                                                                                                                                                                                                                                                                                                                                                                                                                                                                                                              | QRS Backing Discs (Velcro™)                                                                                                                                                | 26-27, 33-3          |
| Electric Machine       44         Electroflex Diamond Belts       9-17         Electroflex Diamond Pads       19-20, 23         Electroflex Diamond Products       8-33         Electroflex Diamond Sheets       21-22         Electroflex GPS Discs       26         Electroformed Diamond Drills       1-3         Expanding Rubber Drum Belts       12-13         Expanding Rubber Drums       40         Electroplus Diamond Belts       11-13         Electroplus Diamond Pads       19-20, 23                                                                                                                                                                                                                                                                                                                                                                                                                                                                                                                                                                                                                                                                                                                                                                                                                                                                                                                                                                                                                                                                                                                                                                                                                                                                                                                                                                                                                                                                                                                                                                                                                            | QRS Backing Discs (Vercio)                                                                                                                                                 | 20-21, 33-3          |
| Electroflex Diamond Belts         9-17           Electroflex Diamond Pads         19-20, 23           Electroflex Diamond Products         8-33           Electroflex Diamond Sheets         21-22           Electroflex GPS Discs         26           Electroformed Diamond Drills         1-3           Expanding Rubber Drum Belts         12-13           Expanding Rubber Drums         40           Electroplus Diamond Belts         11-13           Electroplus Diamond Pads         19-20, 23                                                                                                                                                                                                                                                                                                                                                                                                                                                                                                                                                                                                                                                                                                                                                                                                                                                                                                                                                                                                                                                                                                                                                                                                                                                                                                                                                                                                                                                                                                                                                                                                                        | R-S-T                                                                                                                                                                      |                      |
| Electroflex Diamond Pads Electroflex Diamond Products Electroflex Diamond Sheets Electroflex GPS Discs Electroformed Diamond Drills Expanding Rubber Drum Belts Expanding Rubber Drums Electroplus Diamond Belts Electroplus Diamond Pads Electroplus Diamond Pads 19-20, 23                                                                                                                                                                                                                                                                                                                                                                                                                                                                                                                                                                                                                                                                                                                                                                                                                                                                                                                                                                                                                                                                                                                                                                                                                                                                                                                                                                                                                                                                                                                                                                                                                                                                                                                                                                                                                                                   | RB Diamond Glass Blades                                                                                                                                                    | 3                    |
| Electroflex Diamond Products Electroflex Diamond Sheets Electroflex GPS Discs Electroformed Diamond Drills Expanding Rubber Drum Belts Expanding Rubber Drums Electroplus Diamond Belts Electroplus Diamond Pads                                                                                                                                                                                                                                                                                                                                                                                                                                                                                                                                                                                                                                                                                                                                                                                                                                                                                                                                                                                                                                                                                                                                                                                                                                                                                                                                                                                           | Resin Wheel                                                                                                                                                                | 3                    |
| Electroflex Diamond Sheets 21-22 Electroflex GPS Discs 26 Electroformed Diamond Drills 1-3 Expanding Rubber Drum Belts 12-13 Expanding Rubber Drums 40 Electroplus Diamond Belts 11-13 Electroplus Diamond Pads 19-20, 23                                                                                                                                                                                                                                                                                                                                                                                                                                                                                                                                                                                                                                                                                                                                                                                                                                                                                                                                                                                                                                                                                                                                                                                                                                                                                                                                                                                                                                                                                                                                                                                                                                                                                                                                                                                                                                                                                                      | Rubber Drum Adaptors                                                                                                                                                       | 4                    |
| Electroflex GPS Discs 26 Electroformed Diamond Drills 1-3 Expanding Rubber Drum Belts 12-13 Expanding Rubber Drums 40 Electroplus Diamond Belts 11-13 Electroplus Diamond Pads 19-20, 23                                                                                                                                                                                                                                                                                                                                                                                                                                                                                                                                                                                                                                                                                                                                                                                                                                                                                                                                                                                                                                                                                                                                                                                                                                                                                                                                                                                                                                                                                                                                                                                                                                                                                                                                                                                                                                                                                                                                       | Self Adhesive Backing Discs (S/A)                                                                                                                                          | 28-3                 |
| Electroformed Diamond Drills 1-3 Expanding Rubber Drum Belts 12-13 Expanding Rubber Drums 40 Electroplus Diamond Belts 11-13 Electroplus Diamond Pads 19-20, 23                                                                                                                                                                                                                                                                                                                                                                                                                                                                                                                                                                                                                                                                                                                                                                                                                                                                                                                                                                                                                                                                                                                                                                                                                                                                                                                                                                                                                                                                                                                                                                                                                                                                                                                                                                                                                                                                                                                                                                | Sheets                                                                                                                                                                     | 21-2                 |
| xpanding Rubber Drum Belts12-13xpanding Rubber Drums40electroplus Diamond Belts11-13electroplus Diamond Pads19-20, 23                                                                                                                                                                                                                                                                                                                                                                                                                                                                                                                                                                                                                                                                                                                                                                                                                                                                                                                                                                                                                                                                                                                                                                                                                                                                                                                                                                                                                                                                                                                                                                                                                                                                                                                                                                                                                                                                                                                                                                                                          | Short Impregnation Drills                                                                                                                                                  |                      |
| Expanding Rubber Drums 40 Electroplus Diamond Belts 11-13 Electroplus Diamond Pads 19-20, 23                                                                                                                                                                                                                                                                                                                                                                                                                                                                                                                                                                                                                                                                                                                                                                                                                                                                                                                                                                                                                                                                                                                                                                                                                                                                                                                                                                                                                                                                                                                                                                                                                                                                                                                                                                                                                                                                                                                                                                                                                                   | Sinter+ Glass Drill/Countersinks                                                                                                                                           |                      |
| Electroplus Diamond Belts 11-13<br>Electroplus Diamond Pads 19-20, 23                                                                                                                                                                                                                                                                                                                                                                                                                                                                                                                                                                                                                                                                                                                                                                                                                                                                                                                                                                                                                                                                                                                                                                                                                                                                                                                                                                                                                                                                                                                                                                                                                                                                                                                                                                                                                                                                                                                                                                                                                                                          | Special Drills                                                                                                                                                             |                      |
| lectroplus Diamond Pads 19-20, 23                                                                                                                                                                                                                                                                                                                                                                                                                                                                                                                                                                                                                                                                                                                                                                                                                                                                                                                                                                                                                                                                                                                                                                                                                                                                                                                                                                                                                                                                                                                                                                                                                                                                                                                                                                                                                                                                                                                                                                                                                                                                                              | Standard Wall Drills                                                                                                                                                       | 1-                   |
|                                                                                                                                                                                                                                                                                                                                                                                                                                                                                                                                                                                                                                                                                                                                                                                                                                                                                                                                                                                                                                                                                                                                                                                                                                                                                                                                                                                                                                                                                                                                                                                                                                                                                                                                                                                                                                                                                                                                                                                                                                                                                                                                | Taper Reamers                                                                                                                                                              |                      |
|                                                                                                                                                                                                                                                                                                                                                                                                                                                                                                                                                                                                                                                                                                                                                                                                                                                                                                                                                                                                                                                                                                                                                                                                                                                                                                                                                                                                                                                                                                                                                                                                                                                                                                                                                                                                                                                                                                                                                                                                                                                                                                                                | Thick Wall Drills                                                                                                                                                          |                      |
| Electroplus Diamond Products 8-9, 11-13, 18-23, 27-33                                                                                                                                                                                                                                                                                                                                                                                                                                                                                                                                                                                                                                                                                                                                                                                                                                                                                                                                                                                                                                                                                                                                                                                                                                                                                                                                                                                                                                                                                                                                                                                                                                                                                                                                                                                                                                                                                                                                                                                                                                                                          | Triangle QRS Pads                                                                                                                                                          | 2                    |
| Electroplus Diamond Sheets 21-22                                                                                                                                                                                                                                                                                                                                                                                                                                                                                                                                                                                                                                                                                                                                                                                                                                                                                                                                                                                                                                                                                                                                                                                                                                                                                                                                                                                                                                                                                                                                                                                                                                                                                                                                                                                                                                                                                                                                                                                                                                                                                               |                                                                                                                                                                            |                      |
|                                                                                                                                                                                                                                                                                                                                                                                                                                                                                                                                                                                                                                                                                                                                                                                                                                                                                                                                                                                                                                                                                                                                                                                                                                                                                                                                                                                                                                                                                                                                                                                                                                                                                                                                                                                                                                                                                                                                                                                                                                                                                                                                | U - V - W                                                                                                                                                                  |                      |
| - G - H                                                                                                                                                                                                                                                                                                                                                                                                                                                                                                                                                                                                                                                                                                                                                                                                                                                                                                                                                                                                                                                                                                                                                                                                                                                                                                                                                                                                                                                                                                                                                                                                                                                                                                                                                                                                                                                                                                                                                                                                                                                                                                                        | Unbacked Discs (Canvas)                                                                                                                                                    | 3                    |
| ein™ Triangle QRS Pads 23                                                                                                                                                                                                                                                                                                                                                                                                                                                                                                                                                                                                                                                                                                                                                                                                                                                                                                                                                                                                                                                                                                                                                                                                                                                                                                                                                                                                                                                                                                                                                                                                                                                                                                                                                                                                                                                                                                                                                                                                                                                                                                      | Vanity Drums                                                                                                                                                               | 1                    |
| Flat Hand Pads 19 Flex Angle Polisher 44                                                                                                                                                                                                                                                                                                                                                                                                                                                                                                                                                                                                                                                                                                                                                                                                                                                                                                                                                                                                                                                                                                                                                                                                                                                                                                                                                                                                                                                                                                                                                                                                                                                                                                                                                                                                                                                                                                                                                                                                                                                                                       | Water Chucks                                                                                                                                                               |                      |