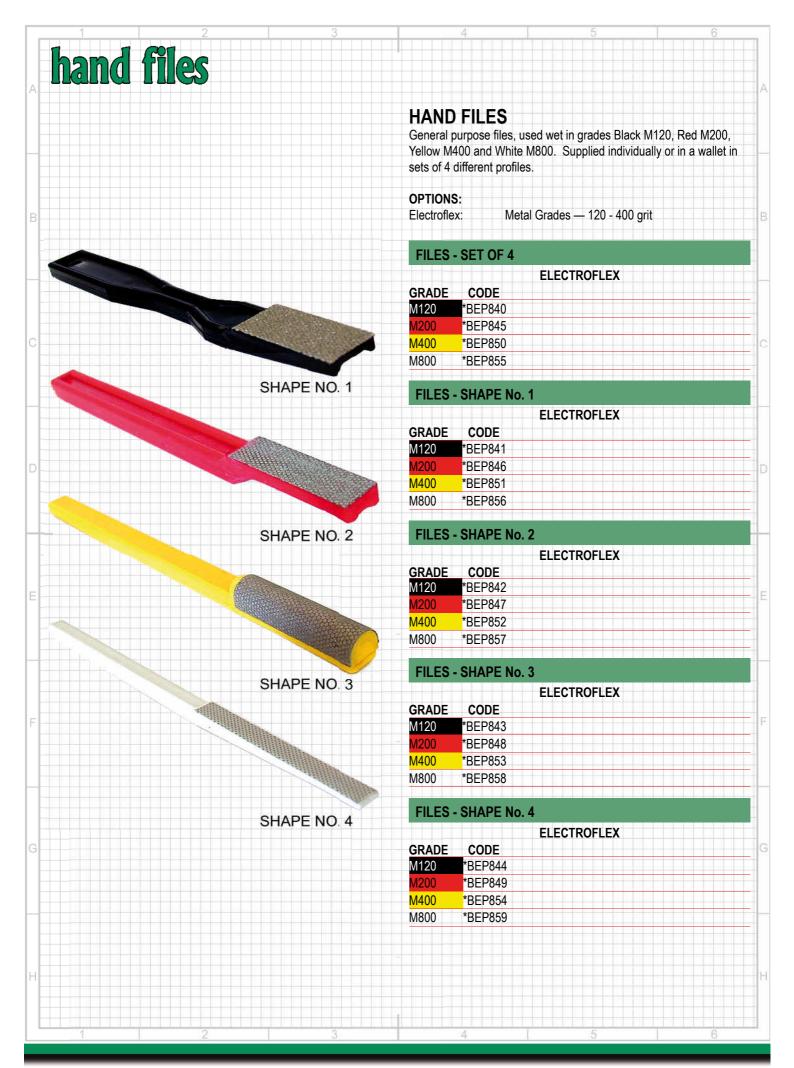

|
|       |          |       |          |

| ORBITAL SANDER QRS |                  | 170 x 90mm |                     |
|--------------------|------------------|------------|---------------------|
| GRADE              | ELECTROFLEX CODE | GRADE      | ELECTROPLUS<br>CODE |
| M60                | *BEPN365         | M60        | BEPNP365            |
| M120               | *BEPN375         | M120       | BEPNP375            |
| M200               | *BEPN380         | M200       | BEPNP380            |
| M300               | BEPN382          | M300       | BEPNP382            |
| M400               | *BEPN385         | M800       | BEPNP385            |

GREEN M60, BLACK M120, RED M200 & YELLOW M400 **FEIN PADS** 



QRS PADS 170 x 90mm



When ordering please state Code. \*Denotes ex-stock





# flexible discs

#### **ELECTROFLEX GPS**

The Electroflex GPS flexible diamond QRS backed discs have been developed to achieve a high gloss finish when polishing glass. The finish is improved with every grade and the final result only requires working with a felt and Cerium Powder.



Ø100mm SPECIAL DIAMOND RESIN BOND DISCS



Ø50mm DIAMOND GLASS POLISHING SYSTEM



Technical Specification: Page 46

Repairs to Glass and Art Glass items come in a variety of sizes and this Electroflex GPS system does too! The system comprises seven grades which are colour coded with QRS looped backing and are provided in 100mm, 50mm and 25mm diameters.

| ELECTROFLEX DIAMOND DISCS Ø100mm |