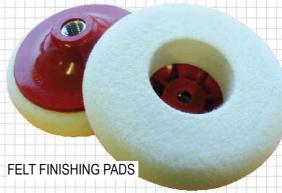

--|---|
| *MMP112 | M14     |   |
| *BES100 | QRS     |   |

## **BACKUP PADS**

For use with the small Electroflex GPS discs and we recommend to have one backup pad per grade of disc used.

#### BACKUP PADS

| CODE    | DESCRIPTION                | SIZE                          |
|---------|----------------------------|-------------------------------|
| *BMP137 | QRS with soft foam         | Ø 25mm, 3mm shank             |
| *BMP138 | QRS with soft conical foam | Ø 50mm, shank 6mm x 30mm long |
| *BMP139 | QRS Rigid                  | Ø 50mm, shank 6mm x 30mm long |
| *BMP131 | QRS with soft conical foam | Ø 50mm, M14 fixing            |
| *BMP132 | Shank adaptor              | M14 to 6mm x 20mm long        |
|         |                            |                               |











**BUFFING PADS** 



#### **OTHER RELATED PRODUCTS**

GPS FLEXIBLE DISCS - Page 26

## accessories



### **EXPANDING RUBBER DRUMS**

Suitable for hand held or stationary machines.

#### NOTE:

For use with Expanding Rubber Drum Belts - see Pages 12 & 13. Reducing adaptors are available

| Ø 75 x 38mm, 100 x 38mm and 150 x 38mm |                                          |                                                                                          |
|----------------------------------------|------------------------------------------|------------------------------------------------------------------------------------------|
| SIZE                                   | BORE Ø                                   |