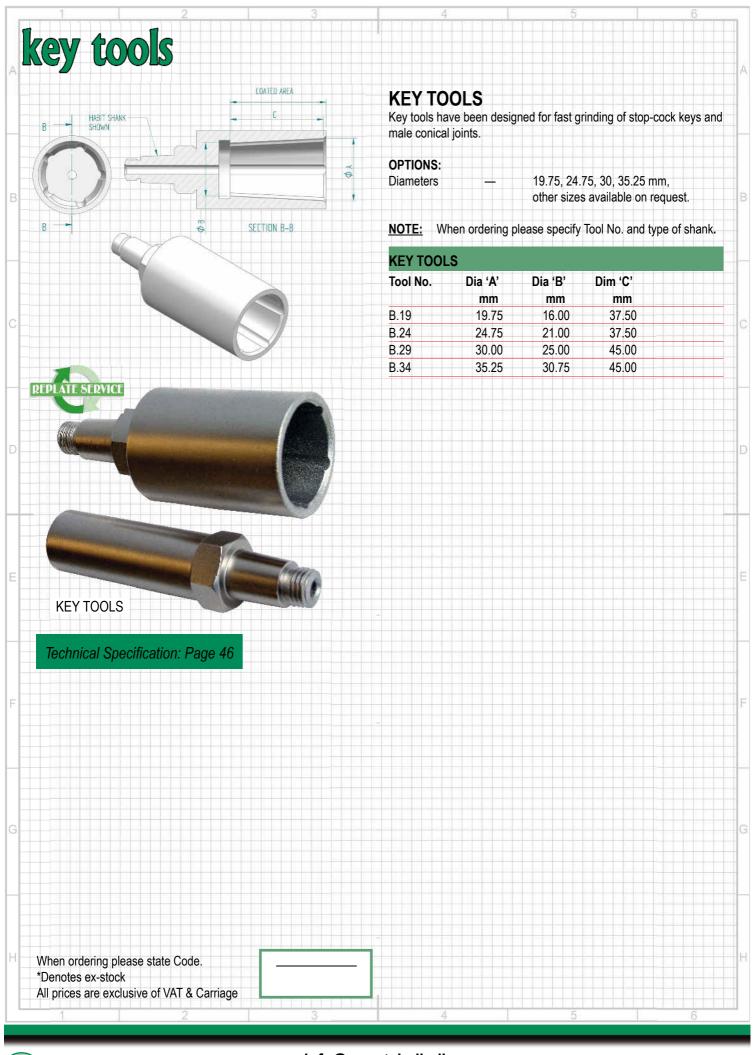

230 | 16     | 5/_8                          |          | 56.40       |             |
| ECK240 | 19     | 3/4                           |          | 57.40       |             |
| ECK250 | 22     | 7/8                           |          | 58.30       |             |
| ECK260 | 25     | 1                             |          | 59.80       |             |
| ECK270 | 30     | 3/16                          |          | 66.70       |             |
| ECK280 | 35     | 1 <sup>3</sup> / <sub>8</sub> |          | 73.60       |             |
|        |        |                               |          |             |             |

**NOTES:** When ordering please specify -

- Code
- 2) Type of Shank
- 3) Drilled for coolant or plain

Drill Countersinks are also available prices on request









## water chucks

#### WATER CHUCKS

Water Chucks allow diamond Drills, Tapered Reamers and Countersinks to work at their optimum performance by providing a constant coolant pressure to the centre of the diamond tool. The chucks fit directly and securely onto the machine spindle. Just remove the machine three jaw chuck where applicable (sometimes referred to as a Jacobs chuck or drill chuck) and fit the water chuck in its place.

#### **OPTIONS:**

**TYPE 'A' CHUCK** — Clamps directly onto the quill of the drilling machine.

When ordering please specify:

- 1. The diameter of the machine quill.
- The machine spindle fitting. (For example this could be a morse taper (size 1, 2 or 3 etc) as illustrated in our catalogue or other standard fitting.)
- 3. The diamond tool fitting (Habit or Cont