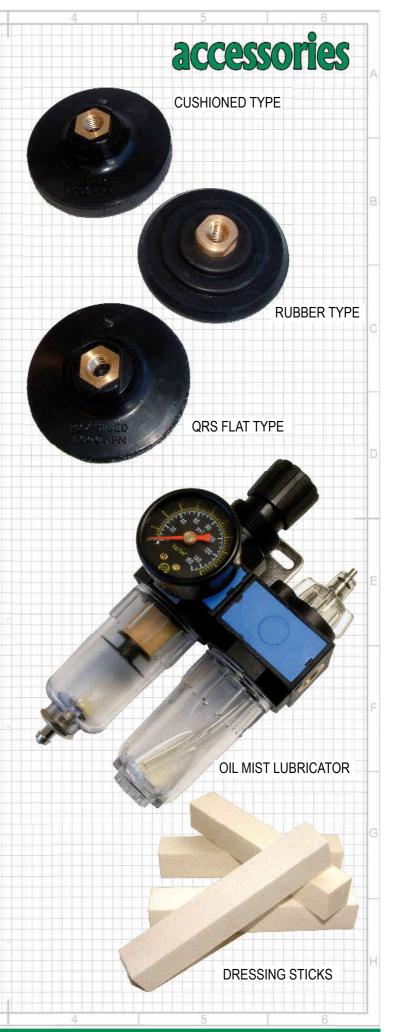

*BMP146 |

#### OTHER RELATED PRODUCTS

QRS Discs - Pages 25 & 27 Puma Discs - Page 34 Dia-Gem Discs - Page 34

#### **OIL MIST LUBRICATOR**

Complete with filter, regulator, oil mist lubricator and manual drain.

#### For use with Air Machines

| CODE    | DES  | CRIPTION                         |
|---------|------|----------------------------------|
| *BMP032 | Mini | 55 cu. ft./min<br>1650 litre/min |

#### OTHER RELATED PRODUCTS

Air Machines - Pages 42 - 43

## **ALUMINIUM OXIDE DRESSING STICKS**

Dress diamond drills wet with aluminium oxide sticks.

#### **DRESSING STICKS**

| CODE    | SIZE         | GRADE    |
|---------|--------------|----------|
| *BMP010 | 1" x 1" x 4" | 100 grit |
| *BMP015 | 1" x 1" x 6" | 220 grit |

#### OTHER RELATED PRODUCTS

Diamond Drills - Pages 1-3



## hand machines



#### AIR POWERED MACHINE

#### **AS100 ANGLE SAW**

The AS100 is a very powerful robust machine developing 1.5HP. Fast cutting, with very effective dust extraction for cutting up to 25mm deep. Can also be used wet.

Supplied with combined saw guard and dust extraction cowl and safety lever throttle.

#### AS100 Angle Saw

\*BPMAS100 AS100 Angle Saw Machine

#### Continuous Rim Metal Bond Saw Blade

**CODE**\*BMS109 100mm diameter x 1.2 x 16mm

### **AS125 ANGLE SAW**

The AS125 has the same power and specifications as the AS100. It has been designed to accept larger diameter saws for applications requiring a greater depth of cut and will cut up to 35mm deep. Can also be used wet.

Supplied as standard with safety lever throttle.

### AS125 Angle Saw

CODE DESCRIPTION