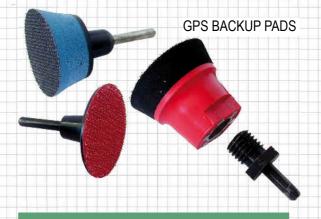

|   |
| *BES100 | QRS     |   |

## **BACKUP PADS**

For use with the small Electroflex GPS discs and we recommend to have one backup pad per grade of disc used.

#### BACKUP PADS

| CODE    | DESCRIPTION                | SIZE                          |
|---------|----------------------------|-------------------------------|
| *BMP137 | QRS with soft foam         | Ø 25mm, 3mm shank             |
| *BMP138 | QRS with soft conical foam | Ø 50mm, shank 6mm x 30mm long |
| *BMP139 | QRS Rigid                  | Ø 50mm, shank 6mm x 30mm long |
| *BMP131 | QRS with soft conical foam | Ø 50mm, M14 fixing            |
| *BMP132 | Shank adaptor              | M14 to 6mm x 20mm long        |
|         |                            |                               |











**BUFFING PADS** 



#### **OTHER RELATED PRODUCTS**

GPS FLEXIBLE DISCS - Page 26

## accessories



### **EXPANDING RUBBER DRUMS**

Suitable for hand held or stationary machines.

#### NOTE:

For use with Expanding Rubber Drum Belts - see Pages 12 & 13. Reducing adaptors are available

| Ø 75 x 38mm, 100 x 38mm and 150 x 38mm |                                          |                                                                                          |
|----------------------------------------|------------------------------------------|------------------------------------------------------------------------------------------|
| SIZE                                   | BORE Ø                                   |                                                                                          |