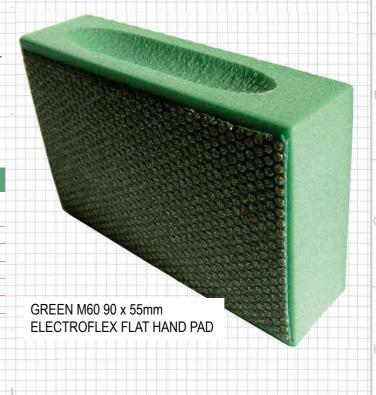

d pads for wet grinding and polishing the edges of glass. Colour coded foam backing for easy grade identification.

#### **OPTIONS:**

Size — 90 x 55 mm

Metal Grades — Electroflex 60 - 400 grit Electroplus 60 - 800 grit

| FLAI | HAND | PAD | 90 x | 55mm |
|------|------|-----|------|------|
|------|------|-----|------|------|

|       | ELECTROFLEX |       | ELECTROPLUS |
|-------|-------------|-------|-------------|
| GRADE | CODE        | GRADE | CODE        |
| M60   | *BEPN702    | M60   | BEPNP702    |
| M120  | *BEPN712    | M120  | BEPNP712    |
| M200  | *BEPN717    | M200  | BEPNP717    |
| M300  | BEPN719     | M300  | BEPNP719    |
| M400  | *BEPN722    | M800  | BEPNP722    |
|       |             |       |             |

When ordering please state Code.

\*Denotes ex-stock



# flexible hand pads

GREEN M60, BLACK M120, RED M200, & YELLOW M400 100 x 55mm



#### **CUSHIONED**

Superior foam backing for more comfortable grip. Suitable for wet grinding and polishing the edges of glass. Colour coded foam backing for easy grade identification.

#### **OPTIONS:**

Size — 90 x 55 mm & 100 x 55 mm

Metal Grades — Electroflex 60 - 400 grit

Electroplus 60 - 800 grit

| CUSHIONED HAND PADS 90 X 55mm |             |             |          |  |  |  |
|-------------------------------|-------------|-------------|----------|--|--|--|
|                               | ELECTROFLEX | ELECTROPLUS | Ŧ        |  |  |  |
| GRADE                         | CODE        | GRADE       | CODE     |  |  |  |
| M60                           | *BEPN202    | M60         | BEPNP202 |  |  |