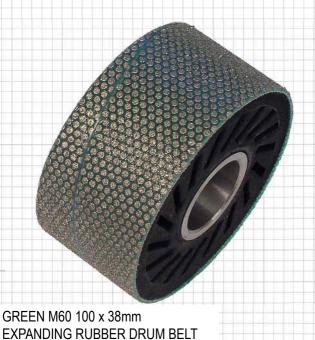

ECTROPLUS |
|-------|-------------|-------|-------------|
| GRADE | CODE        | GRADE | CODE        |
| M60   | BEPN3040A   | M60   | BEPNP3040A  |
| M120  | BEPN3040C   | M120  | BEPNP3040C  |
| M200  | BEPN3040D   | M200  | BEPNP3040D  |
| M300  | BEPN3040M   | M300  | BEPNP3040M  |
| M400  | BEPN3040E   | M800  | BEPNP3040E  |



GREEN M60 ELECTROPLUS & RED M200 ELECTROFLEX EXPANDING RUBBER MANDREL BANDS

#### **OTHER RELATED PRODUCTS**

EXPANDING RUBBER MANDREL - Page 40

#### **EXPANDING RUBBER DRUM BELTS**

Suitable for wet grinding, shaping and polishing internal cutouts and flat edges on hand held and stationary machines.

NOTE: Dry belts available on request.

OPTIONS:

 Diameters
 —
 75, 100, 150 & 200 mm

 Metal Grades
 —
 Electroflex 60 - 400 grit

Electroplus 60 - 800 grit



| Ø75 x 3 | 8mm Wide    |       |             |
|---------|-------------|-------|-------------|
|         | ELECTROFLEX |       | ELECTROPLUS |
| GRADE   | CODE        | GRADE | CODE        |
| M60     | *BEPN582    | M60   | BEPNP582    |
| M120    | *BEPN584    | M120  | BEPNP584    |
| M200    | *BEPN586    | M200  | BEPNP586    |
| M300    | BEPN587     | M300  | BEPNP587    |
| M400    | *BEPN588    | M800  | BEPNP588    |
| M400    | *BEPN588    | M800  | BEPNP588    |

|  | DI 3 X 30IIIII WIGE |             |       |             |  |  |  |
|--|---------------------|-------------|-------|-------------|--|--|--|
|  |                     | ELECTROFLEX |       | ELECTROPLUS |  |  |  |
|  | GRADE               | CODE        | GRADE | CODE        |  |  |  |
|  | M60                 | BE