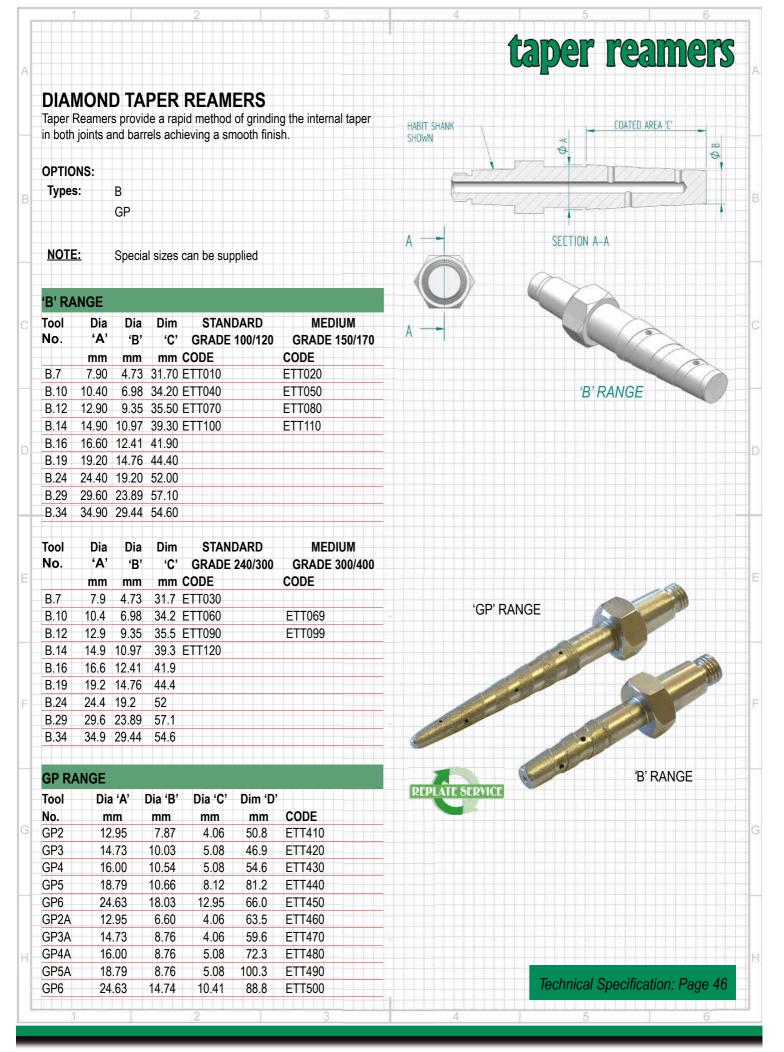

| Page №         A - B - C         Accessories       39-41         Air Belt Polishing Machine       43         Air Powered Machine       42-43         Angle Polisher       44         AS 100 Angle Saw       42         AS125 Angle Saw       42         Backup Pads       41         Bandsaw Blades       38         Bands, Flexible Diamond Mandrel       10-11         Belts - Flexible Diamond Mandrel       10-11         Belts, Narrow       14         Blades       37-38         Cerium Polishing Powder       39         Countersinks       3-4         Cushioned Hand Pads       20         D       D         Dia-Gem Flexible QRS Discs       34         Dia-Gem Flexible QRS Discs       34         Dia-Gom Flexible QRS Discs       35         D                                                                                                                                                                                                                                                                                                                                                                                                                                                                                                                                                                                                                                                                                                                                                                                                                                                                                                                                                                                                                                               | F - G - H [Continued]  Felt Pads  Flexible Diamond Discs  Flexible Diamond Products  Flexible Pads  Flexible Qrs Discs  Flexible Resin Discs  Flexible Sheets  Glass Belts | Page N°<br>3<br>25-3 |
|--------------------------------------------------------------------------------------------------------------------------------------------------------------------------------------------------------------------------------------------------------------------------------------------------------------------------------------------------------------------------------------------------------------------------------------------------------------------------------------------------------------------------------------------------------------------------------------------------------------------------------------------------------------------------------------------------------------------------------------------------------------------------------------------------------------------------------------------------------------------------------------------------------------------------------------------------------------------------------------------------------------------------------------------------------------------------------------------------------------------------------------------------------------------------------------------------------------------------------------------------------------------------------------------------------------------------------------------------------------------------------------------------------------------------------------------------------------------------------------------------------------------------------------------------------------------------------------------------------------------------------------------------------------------------------------------------------------------------------------------------------------------------------------------------------------------------------------------------------------------------------------------------------------------------------------------------------------------------------------------------------------------------------------------------------------------------------------------------------------------------------|----------------------------------------------------------------------------------------------------------------------------------------------------------------------------|----------------------|
| Accessories 39-41 Air Belt Polishing Machine 43 Air Powered Machine 42-43 Angle Polisher 44 AS 100 Angle Saw 42 AS 125 Angle Saw 42 Backup Pads 41 Bandsaw Blades 38 Bands, Flexible Diamond Mandrel 10-11 Belts - Flexible Diamond Mandrel 10-11 Belts - Flexible Diamond 9-17 Belts, Narrow 14 Blades 37-38 Cerium Polishing Powder 39 Countersinks 3-4 Cushioned Hand Pads 20 Dia-Gem Flexible QRS Discs 34 Diamond Resin Discs & Wheels 34-35 Di-Loc Discs 35 D-Loc Discs 35 D-Loc Mandrels 40 Drills - Special 33 Drum Adaptor 18, 40 Drums 18, 40 Electroflex Diamond Pads 19-20, 23 Electroflex Diamond Products 8-33 Electroflex Diamond Products 19-20, 23 Electroflex GPS Discs 26 Electroflex Diamond Pads 19-20, 23 Electroflex GPS Discs 26 Electroflex Diamond Pads 19-20, 23 Electroflex GPS Discs 26 Electroflex Diamond Drills 1-3 Expanding Rubber Drums 40 Electroplus Diamond Belts 11-13 Electroplus Diamond Pads 19-20, 23 Electroplus Diamond Belts 11-13 Electroplus Diamond Belts 11-13 Electroplus Diamond Belts 11-13                                                                                                                                                                                                                                                                                                                                                                                                                                                                                                                                                                                                                                                                                                                                                                                                                                                                                                                                                                                                                                                                               | Felt Pads Flexible Diamond Discs Flexible Diamond Products Flexible Pads Flexible Qrs Discs Flexible Resin Discs Flexible Sheets                                           |                      |
| Accessories 39-41 Air Belt Polishing Machine 43 Air Powered Machine 42-43 Angle Polisher 44 AS100 Angle Saw 42 AS125 Angle Saw 42 Backup Pads 41 Bandsaw Blades 38 Bands, Flexible Diamond Mandrel 10-11 Belts - Flexible Diamond 9-17 Belts, Narrow 14 Blades 37-38 Cerium Polishing Powder 39 Countersinks 3-4 Cushioned Hand Pads 20 Dia-Gem Flexible QRS Discs 34 Dia-Sol Resin Discs 8 Wheels 34-35 Di-Loc Discs 35 D-Loc Mandrels 40 Drills - Special 3 Drum Adaptor 18, 40 Drums 18, 40 Electroflex Diamond Pads 19-20, 23 Electroflex Diamond Pads 19-20, 23 Electrofremed Diamond Pads 20 Electroflex Diamond Pads 19-20, 23 Electroflus Diamond Pads 19-20, 23 Electroflus Diamond Belts 11-13 Expanding Rubber Drums 40 Electroplus Diamond Belts 11-13 Electroplus Diamond Belts 11-13 Electroplus Diamond Pads 11-20, 23 Electroplus Diamond Belts 11-13 Electroplus Diamond Pads 11-20, 23 Electroplus Diamond Belts 11-13 Electroplus Diamond Pads 11-20, 23                                                                                                                                                                                                                                                                                                                                                                                                                                                                                                                                                                                                                                                                                                                                                                                                                                                                                                                                                                                                                                                                                                                                                    | Felt Pads Flexible Diamond Discs Flexible Diamond Products Flexible Pads Flexible Qrs Discs Flexible Resin Discs Flexible Sheets                                           |                      |
| Air Belt Polishing Machine       43         Air Powered Machine       42-43         Angle Polisher       44         AS 100 Angle Saw       42         AS 125 Angle Saw       42         Backup Pads       41         Bandsaw Blades       38         Bands, Flexible Diamond Mandrel       10-11         Belts - Flexible Diamond       9-17         Belts, Narrow       14         Blades       37-38         Cerium Polishing Powder       39         Countersinks       3-4         Cushioned Hand Pads       20         D       20         Dia-Gem Flexible QRS Discs       34         Diarsond Resin Discs & Wheels       34-35         Dia-Sol Resin Discs       35         Diccs       25-35         D-Loc Discs       33         D-Loc Discs       33         D-Loc Mandrels       40         Drills - Special       3         Drills - Special       3         Drills - Special       3         Drum Adaptor       18, 40         Drums       18, 40         Electric Machine       44         Electroflex Diamond Pads       19-20, 23                                                                                                                                                                                                                                                                                                                                                                                                                                                                                                                                                                                                                                                                                                                                                                                                                                                                                                                                                                                                                                                                               | Flexible Diamond Discs Flexible Diamond Products Flexible Pads Flexible Qrs Discs Flexible Resin Discs Flexible Sheets                                                     |                      |
| Air Powered Machine 42-43 Angle Polisher 44 AS 100 Angle Saw 42 AS 125 Angle Saw 42 Backup Pads 41 Bandsaw Blades 38 Bands, Flexible Diamond Mandrel 10-11 Belts - Flexible Diamond 9-17 Belts, Narrow 14 Blades 37-38 Cerium Polishing Powder 39 Countersinks 3-4 Countersinks 3-4 Countersinks 3-4 Countersinks 3-4 Countersinks 34-35 Countersinks 34-36 Counter | Flexible Diamond Products Flexible Pads Flexible Qrs Discs Flexible Resin Discs Flexible Sheets                                                                            |                      |
| Angle Polisher AS 100 Angle Saw                                                                                                                                                                                                                                                                                                                                                                                                                                                                                                                                                                                                                                                                                                                                                                                                                                                                                                                                                                                                                                                                                                                                                                                                                                                                                                                                                                                                                                                                                                                                                                                                                                                                                                                                                                                                                                                                                                                                                                                                                                                                                                | Flexible Pads Flexible Qrs Discs Flexible Resin Discs Flexible Sheets                                                                                                      | 8-3                  |
| AS100 Angle Saw 42 AS125 Angle Saw 42 Backup Pads 41 Bandsaw Blades 38 Bands, Flexible Diamond Mandrel 10-11 Belts - Flexible Diamond 9-17 Belts, Narrow 14 Bades 37-38 Cerium Polishing Powder 39 Countersinks 3-4 Cushioned Hand Pads 20 Dia-Gem Flexible QRS Discs 34 Diamond Resin Discs & Wheels 34-35 Dia-Sol Resin Discs 35 D-Loc Discs 35 D-Loc Discs 36 D-Loc Mandrels 40 Drills - Special 3 Drum Adaptor 18, 40 Drums 18, 40 Electroflex Diamond Belts 9-17 Electroflex Diamond Pads 19-20, 23 Electroflex GPS Discs 26 Electroformed Diamond Drills 1-3 Expanding Rubber Drums 26 Electropus Diamond Belts 11-13                                                                                                                                                                                                                                                                                                                                                                                                                                                                                                                                                                                                                                                                                                                                                                                                                                                                                                                                                                                                                                                                                                                                                                              | Flexible Qrs Discs Flexible Resin Discs Flexible Sheets                                                                                                                    | 19-20, 2             |
| AST   Angle Saw   A2                                                                                                                                                                                                                                                                                                                                                                                                                                                                                                                                                                                                                                                                                                                                                                                                                                                                                                                                                                                                                                                                                                                                                                                                                                                                                                                                                                                                                                                                                                                                                                                                                                                                                                                                                                                                                                                                                                                                                                                                                                                                                                           | Flexible Resin Discs Flexible Sheets                                                                                                                                       | 26-27, 33-3          |
| Backup Pads       41         Bandsaw Blades       38         Bands, Flexible Diamond Mandrel       10-11         Belts - Flexible Diamond       9-17         Belts, Narrow       14         Blades       37-38         Cerium Polishing Powder       39         Countersinks       3-4         Countersinks       20         Dia-Gem Flexible QRS Discs       34         Dia-Gem Flexible QRS Discs       34         Dia-Sol Resin Discs       35         Dia-Sol Resin Discs       35         Dia-Sol Resin Discs       35         Dia-Sol Resin Discs       33         Di-Loc Discs       33         D-Loc Mandrels       40         Dressing Sticks       41         Drills - Special       3         Drills - Special       3         Drum Adaptor       18, 40         Electric Machine       44         Electroflex Diamond Belts       9-17         Electroflex Diamond Products       8-33         Electroflex                                                                                                                                                                                                                                                                                                                                                                                                                                                                                                                                                                                                                                                                                                                                                                                                                                                                                                                                                                                                                                                     | Flexible Sheets                                                                                                                                                            | 20-27, 33-3          |
| Bandsaw Blades       38         Bands, Flexible Diamond Mandrel       10-11         Belts - Flexible Diamond       9-17         Belts, Narrow       14         Blades       37-38         Cerium Polishing Powder       39         Countersinks       3-4         Countersinks       20         Dia-Gem Flexible QRS Discs       34         Dia-Gem Flexible QRS Discs       34         Dia-Gom Flexible QRS Discs       35         Dia-Sol Resin Discs       35         Dia-Sol Resin Discs       35         Dia-Sol Resin Discs       33         D-Loc Discs       33         D-Loc Discs       33         D-Loc Mandrels       40         Dresing Sticks       41         Drills       1-4         Drills - Special       3         Drum Adaptor       18,40         Drums       18,40         Electric Machine       44         Electroflex Diamond Belts       9-17         Electroflex Diamond Products       8-33         Electroflex Diamond Products       8-33         Electroflex GPS Discs       26         Electroformed Diamond Drills       1-3         Expa                                                                                                                                                                                                                                                                                                                                                                                                                                                                                                                                                                                                                                                                                                                                                                                                                                                                                                                                                                                                                                                    | I <del></del>                                                                                                                                                              | 21-2                 |
| Bands, Flexible Diamond       10-11         Belts - Flexible Diamond       9-17         Belts, Narrow       14         Blades       37-38         Cerium Polishing Powder       39         Countersinks       3-4         Cushioned Hand Pads       20         Dia-Gem Flexible QRS Discs       34         Dia-Gem Flexible QRS Discs       34         Dia-Sol Resin Discs       35         Dia-Sol Resin Discs       35         Di-Loc Discs       33         D-Loc Discs       33         D-Loc Mandrels       40         Dressing Sticks       41         Drills - Special       3         Drum Adaptor       18, 40         Drums       18, 40         Drums       18, 40         Electric Machine       44         Electroflex Diamond Pads       19-20, 23         Electroflex Diamond Products       8-33         Electroflex Diamond Sheets       21-22         Electroflex GPS Discs       26         Electroformed Diamond Drills       1-3         Expanding Rubber Drums       40         Electroplus Diamond Pads       19-20, 23         Electroplus Diamond Pads       19-20, 23                                                                                                                                                                                                                                                                                                                                                                                                                                                                                                                                                                                                                                                                                                                                                                                                                                                                                                                                                                                                                                | Gidss Delis                                                                                                                                                                |                      |
| Belts - Flexible Diamond       9-17         Belts, Narrow       14         Blades       37-38         Cerium Polishing Powder       39         Countersinks       3-4         Cushioned Hand Pads       20         Dia-Gem Flexible QRS Discs       34         Dia-Gem Flexible QRS Discs       34         Dia-Sol Resin Discs       35         Dia-Sol Resin Discs       35         Di-Loc Discs       33         D-Loc Discs       33         D-Loc Mandrels       40         Drills - Special       3         Drills - Special       3         Drum Adaptor       18, 40         Drums       19, 20, 23         Electroflex Diamond Pads       19-20, 23         Electroflex Diamond Products       8-33         Electroflex Diamond Drills                                                                                                                                                                                                                                                                                                                                                                                                                                                                                                                                                                                                                                                                                                                                                                                                                                                                                                                                                                                                                                                                                                   |                                                                                                                                                                            | 15-1                 |
| Belts, Narrow       14         Blades       37-38         Cerium Polishing Powder       39         Countersinks       3-4         Cushioned Hand Pads       20         Dia-Gem Flexible QRS Discs       34         Dia-Gem Flexible QRS Discs       34         Dia-Sol Resin Discs & Wheels       34-35         Discs       25-35         D-Loc Discs       33         D-Loc Mandrels       40         Dressing Sticks       41         Drills - Special       3         Drum Adaptor       18, 40         Drums       18, 40         Electric Machine       44         Electroflex Diamond Belts       9-17         Electroflex Diamond Products       8-33         Electroflex Diamond Products       8-33         Electroflex Diamond Products       26         Electroflex GPS Discs       26         Electroformed Diamond Drills       1-3         Expanding Rubber Drum Belts       12-13         Expanding Rubber Drums       40         Electroplus Diamond Pads       19-20, 23         Electroplus Diamond Pads       19-20, 23                                                                                                                                                                                                                                                                                                                                                                                                                                                                                                                                                                                                                                                                                                                                                                                                                                                                                                                                                                                                                                                                                     | Glassflex Pads                                                                                                                                                             | 2                    |
| Blades       37-38         Cerium Polishing Powder       39         Countersinks       3-4         Cushioned Hand Pads       20         Dia-Gem Flexible QRS Discs       34         Dia-Gom Flexible QRS Discs       34         Diamond Resin Discs & Wheels       34-35         Dia-Sol Resin Discs       35         Discs       25-35         D-Loc Discs       33         D-Loc Mandrels       40         Dressing Sticks       41         Drills - Special       3         Drum Adaptor       18, 40         Drums       18, 40         Electric Machine       44         Electroflex Diamond Belts       9-17         Electroflex Diamond Products       8-33         Electroflex Diamond Products       8-33         Electroflex Diamond Products       26         Electroflex GPS Discs       26         Electroformed Diamond Drills       1-3         Expanding Rubber Drum Belts       12-13         Expanding Rubber Drums       40         Electroplus Diamond Pads       19-20, 23                                                                                                                                                                                                                                                                                                                                                                                                                                                                                                                                                                                                                                                                                                                                                                                                                                                                                                                                                                                                                                                                                                                                | Hand Files                                                                                                                                                                 | 2                    |
| Cerium Polishing Powder       39         Countersinks       3-4         Cushioned Hand Pads       20         Dia-Gem Flexible QRS Discs       34         Dia-Gem Flexible QRS Discs       34         Dia-Sol Resin Discs & Wheels       34-35         Discs Discs       25-35         D-Loc Discs       33         D-Loc Mandrels       40         Dressing Sticks       41         Drills       1-4         Drills - Special       3         Drum Adaptor       18, 40         Drums       18, 40         Electric Machine       44         Electroflex Diamond Belts       9-17         Electroflex Diamond Products       8-33         Electroflex Diamond Products       8-33         Electroflex GPS Discs       26         Electroformed Diamond Drills       1-3         Expanding Rubber Drum Belts       12-13         Expanding Rubber Drums       40         Electroplus Diamond Pads       19-20, 23                                                                                                                                                                                                                                                                                                                                                                                                                                                                                                                                                                                                                                                                                                                                                                                                                                                                                                                                                                                                                                                                                                                                                                                                               | Hand Machines                                                                                                                                                              | 42-4                 |
| Countersinks       3-4         Coushioned Hand Pads       20         Dia-Gem Flexible QRS Discs       34         Diamond Resin Discs & Wheels       34-35         Dia-Sol Resin Discs       35         Discs       25-35         D-Loc Discs       33         D-Loc Mandrels       40         Drills       1-4         Drills - Special       3         Drum Adaptor       18, 40         Drum Stelectroflex Diamond Belts       9-17         Electroflex Diamond Pads       19-20, 23         Electroflex Diamond Products       8-33         Electroflex Diamond Sheets       21-22         Electroflex GPS Discs       26         Electroformed Diamond Drills       1-3         Expanding Rubber Drum Belts       12-13         Expanding Rubber Drums       40         Electroplus Diamond Belts       11-13         Electroplus Diamond Pads       19-20, 23                                                                                                                                                                                                                                                                                                                                                                                                                                                                                                                                                                                                                                                                                                                                                                                                                                                                                                                                                                                                                                                                                                                                                                                                                                                             | Hand Pads                                                                                                                                                                  | 19-2                 |
| Cushioned Hand Pads       20         Dia-Gem Flexible QRS Discs       34         Diamond Resin Discs & Wheels       34-35         Dia-Sol Resin Discs       35         Discs       25-35         D-Loc Discs       33         D-Loc Mandrels       40         Drussing Sticks       41         Drills       1-4         Drills - Special       3         Drum Adaptor       18, 40         Drums       18, 40         Electric Machine       44         Electric Machine       44         Electroflex Diamond Pads       19-20, 23         Electroflex Diamond Products       8-33         Electroflex Diamond Sheets       21-22         Electroflex GPS Discs       26         Electroformed Diamond Drills       1-3         Expanding Rubber Drums       40         Electroplus Diamond Belts       11-13         Electroplus Diamond Pads       19-20, 23                                                                                                                                                                                                                                                                                                                                                                                                                                                                                                                                                                                                                                                                                                                                                                                                                                                                                                                                                                                                                                                                                                                                                                                                                                                                 | I-J-K                                                                                                                                                                      |                      |
| Dia-Gem Flexible QRS Discs Dia-Gem Flexible QRS Discs Dia-Sol Resin Discs & Wheels Dia-Sol Resin Discs Discs D-Loc Discs D-Loc Discs D-Loc Mandrels Dressing Sticks D-Ills Drills | Key Tools                                                                                                                                                                  |                      |
| Dia-Gem Flexible QRS Discs       34         Diamond Resin Discs & Wheels       34-35         Dia-Sol Resin Discs       35         Discs       25-35         D-Loc Discs       33         D-Loc Mandrels       40         Dressing Sticks       41         Drills       1-4         Drills - Special       3         Drum Adaptor       18, 40         Drums       18, 40         Electric Machine       44         Electroflex Diamond Belts       9-17         Electroflex Diamond Products       8-33         Electroflex Diamond Products       8-33         Electroflex GPS Discs       26         Electroformed Diamond Drills       1-3         Expanding Rubber Drums       40         Electroplus Diamond Belts       11-13         Electroplus Diamond Pads       19-20, 23                                                                                                                                                                                                                                                                                                                                                                                                                                                                                                                                                                                                                                                                                                                                                                                                                                                                                                                                                                                                                                                                                                                                                                                                                                                                                                                                           |                                                                                                                                                                            |                      |
| Diamond Resin Discs       34-35         Dia-Sol Resin Discs       35         Discs       25-35         D-Loc Discs       33         D-Loc Mandrels       40         Dressing Sticks       41         Drills       1-4         Drills - Special       3         Drum Adaptor       18, 40         Drums       18, 40         Electric Machine       44         Electroflex Diamond Belts       9-17         Electroflex Diamond Products       8-33         Electroflex Diamond Products       8-33         Electroflex Diamond Sheets       21-22         Electroflex GPS Discs       26         Electroformed Diamond Drills       1-3         Expanding Rubber Drum Belts       12-13         Expanding Rubber Drums       40         Electroplus Diamond Pads       19-20, 23                                                                                                                                                                                                                                                                                                                                                                                                                                                                                                                                                                                                                                                                                                                                                                                                                                                                                                                                                                                                                                                                                                                                                                                                                                                                                                                                               | L - M - N                                                                                                                                                                  |                      |
| Diamond Resin Discs       34-35         Dia-Sol Resin Discs       35         Discs       25-35         D-Loc Discs       33         D-Loc Mandrels       40         Dressing Sticks       41         Drills       1-4         Drills - Special       3         Drum Adaptor       18, 40         Drums       18, 40         Electric Machine       44         Electroflex Diamond Belts       9-17         Electroflex Diamond Products       8-33         Electroflex Diamond Products       8-33         Electroflex Diamond Sheets       21-22         Electroflex GPS Discs       26         Electroformed Diamond Drills       1-3         Expanding Rubber Drum Belts       12-13         Expanding Rubber Drums       40         Electroplus Diamond Pads       19-20, 23                                                                                                                                                                                                                                                                                                                                                                                                                                                                                                                                                                                                                                                                                                                                                                                                                                                                                                                                                                                                                                                                                                                                                                                                                                                                                                                                               | Machines                                                                                                                                                                   | 42-4                 |
| Dia-Sol Resin Discs       35         Discs       25-35         D-Loc Discs       33         D-Loc Mandrels       40         Dressing Sticks       41         Drills - Special       3         Drum Adaptor       18, 40         Drums       18, 40         Electric Machine       44         Electroflex Diamond Belts       9-17         Electroflex Diamond Products       8-33         Electroflex Diamond Products       8-33         Electroflex Diamond Sheets       21-22         Electroflex GPS Discs       26         Electroformed Diamond Drills       1-3         Expanding Rubber Drum Belts       12-13         Expanding Rubber Drums       40         Electroplus Diamond Pads       19-20, 23                                                                                                                                                                                                                                                                                                                                                                                                                                                                                                                                                                                                                                                                                                                                                                                                                                                                                                                                                                                                                                                                                                                                                                                                                                                                                                                                                                                                                | Magnetic Backing Discs                                                                                                                                                     | 3                    |
| Discs       25-35         D-Loc Discs       33         D-Loc Mandrels       40         Dressing Sticks       41         Drills       1-4         Drills - Special       3         Drum Adaptor       18, 40         Drums       18, 40         Electric Machine       44         Electroflex Diamond Belts       9-17         Electroflex Diamond Products       8-33         Electroflex Diamond Products       8-33         Electroflex Diamond Sheets       21-22         Electroflex GPS Discs       26         Electroformed Diamond Drills       1-3         Expanding Rubber Drum Belts       12-13         Expanding Rubber Drums       40         Electroplus Diamond Pads       19-20, 23                                                                                                                                                                                                                                                                                                                                                                                                                                                                                                                                                                                                                                                                                                                                                                                                                                                                                                                                                                                                                                                                                                                                                                                                                                                                                                                                                                                                                            | Mandrels, Flexible Rubber                                                                                                                                                  | 4                    |
| D-Loc Discs D-Loc Mandrels D-Loc Mandrels Dressing Sticks Drills Drills Drills Drills Drills - Special Drum Adaptor Drums Drum | Metal Bond Blades                                                                                                                                                          | 3                    |
| D-Loc Mandrels       40         Dressing Sticks       41         Drills       1-4         Drills - Special       3         Drum Adaptor       18, 40         Drums       18, 40         Electric Machine       44         Electroflex Diamond Belts       9-17         Electroflex Diamond Products       8-33         Electroflex Diamond Products       8-33         Electroflex Diamond Sheets       21-22         Electroflex GPS Discs       26         Electroformed Diamond Drills       1-3         Expanding Rubber Drum Belts       12-13         Expanding Rubber Drums       40         Electroplus Diamond Pads       19-20, 23                                                                                                                                                                                                                                                                                                                                                                                                                                                                                                                                                                                                                                                                                                                                                                                                                                                                                                                                                                                                                                                                                                                                                                                                                                                                                                                                                                                                                                                                                   | MB Pencil Edge, Flat & Split V Wheels                                                                                                                                      | 3                    |
| Dressing Sticks         41           Drills         1-4           Drills - Special         3           Drum Adaptor         18, 40           Drums         18, 40           Electric Machine         44           Electroflex Diamond Belts         9-17           Electroflex Diamond Pads         19-20, 23           Electroflex Diamond Products         8-33           Electroflex Diamond Sheets         21-22           Electroflex GPS Discs         26           Electroformed Diamond Drills         1-3           Expanding Rubber Drum Belts         12-13           Expanding Rubber Drums         40           Electroplus Diamond Belts         11-13           Electroplus Diamond Pads         19-20, 23                                                                                                                                                                                                                                                                                                                                                                                                                                                                                                                                                                                                                                                                                                                                                                                                                                                                                                                                                                                                                                                                                                                                                                                                                                                                                                                                                                                                      | O - P - Q                                                                                                                                                                  |                      |
| Drills - Special         3           Drum Adaptor         18, 40           Drums         18, 40           Electric Machine         44           Electroflex Diamond Belts         9-17           Electroflex Diamond Pads         19-20, 23           Electroflex Diamond Products         8-33           Electroflex Diamond Sheets         21-22           Electroflex GPS Discs         26           Electroformed Diamond Drills         1-3           Expanding Rubber Drum Belts         12-13           Expanding Rubber Drums         40           Electroplus Diamond Pads         19-20, 23                                                                                                                                                                                                                                                                                                                                                                                                                                                                                                                                                                                                                                                                                                                                                                                                                                                                                                                                                                                                                                                                                                                                                                                                                                                                                                                                                                                                                                                                                                                          | Oil Mist Lubricator                                                                                                                                                        | 4                    |
| Orills - Special       3         Orum Adaptor       18, 40         Orums       18, 40         Electric Machine       44         Electroflex Diamond Belts       9-17         Electroflex Diamond Pads       19-20, 23         Electroflex Diamond Products       8-33         Electroflex Diamond Sheets       21-22         Electroflex GPS Discs       26         Electroformed Diamond Drills       1-3         Expanding Rubber Drum Belts       12-13         Expanding Rubber Drums       40         Electroplus Diamond Belts       11-13         Electroplus Diamond Pads       19-20, 23                                                                                                                                                                                                                                                                                                                                                                                                                                                                                                                                                                                                                                                                                                                                                                                                                                                                                                                                                                                                                                                                                                                                                                                                                                                                                                                                                                                                                                                                                                                              | Pads                                                                                                                                                                       | 19-20, 2             |
| Drum Adaptor 18, 40 Drums 18, 40 Electric Machine 44 Electroflex Diamond Belts 9-17 Electroflex Diamond Pads 19-20, 23 Electroflex Diamond Products 8-33 Electroflex Diamond Sheets 21-22 Electroflex GPS Discs 26 Electroformed Diamond Drills 1-3 Expanding Rubber Drum Belts 12-13 Expanding Rubber Drums 40 Electroplus Diamond Belts 11-13 Electroplus Diamond Pads 19-20, 23                                                                                                                                                                                                                                                                                                                                                                                                                                                                                                                                                                                                                                                                                                                                                                                                                                                                                                                                                                                                                                                                                                                                                                                                                                                                                                                                                                                                                                                                                                                                                                                                                                                                                                                                             | Puma Flexible Resin Discs                                                                                                                                                  | 19-20, 2             |
| Drums 18, 40  Electric Machine 44  Electroflex Diamond Belts 9-17  Electroflex Diamond Pads 19-20, 23  Electroflex Diamond Products 8-33  Electroflex Diamond Sheets 21-22  Electroflex GPS Discs 26  Electroformed Diamond Drills 1-3  Expanding Rubber Drum Belts 12-13  Expanding Rubber Drums 40  Electroplus Diamond Belts 11-13  Electroplus Diamond Pads 19-20, 23                                                                                                                                                                                                                                                                                                                                                                                                                                                                                                                                                                                                                                                                                                                                                                                                                                                                                                                                                                                                                                                                                                                                                                                                                                                                                                                                                                                                                                                                                                                                                                                                                                                                                                                                                      | Q-6R Pneumatic Machine                                                                                                                                                     | 4                    |
| Electric Machine 44 Electroflex Diamond Belts 9-17 Electroflex Diamond Pads 19-20, 23 Electroflex Diamond Products 8-33 Electroflex Diamond Sheets 21-22 Electroflex GPS Discs 26 Electroformed Diamond Drills 1-3 Expanding Rubber Drum Belts 12-13 Expanding Rubber Drums 40 Electroplus Diamond Belts 11-13 Electroplus Diamond Pads 19-20, 23                                                                                                                                                                                                                                                                                                                                                                                                                                                                                                                                                                                                                                                                                                                                                                                                                                                                                                                                                                                                                                                                                                                                                                                                                                                                                                                                                                                                                                                                                                                                                                                                                                                                                                                                                                              | QRS Backing Discs (Velcro™)                                                                                                                                                | 26-27, 33-3          |
| Electric Machine       44         Electroflex Diamond Belts       9-17         Electroflex Diamond Pads       19-20, 23         Electroflex Diamond Products       8-33         Electroflex Diamond Sheets       21-22         Electroflex GPS Discs       26         Electroformed Diamond Drills       1-3         Expanding Rubber Drum Belts       12-13         Expanding Rubber Drums       40         Electroplus Diamond Belts       11-13         Electroplus Diamond Pads       19-20, 23                                                                                                                                                                                                                                                                                                                                                                                                                                                                                                                                                                                                                                                                                                                                                                                                                                                                                                                                                                                                                                                                                                                                                                                                                                                                                                                                                                                                                                                                                                                                                                                                                            | QRS Backing Discs (Vercio)                                                                                                                                                 | 20-21, 33-3          |
| Electroflex Diamond Belts         9-17           Electroflex Diamond Pads         19-20, 23           Electroflex Diamond Products         8-33           Electroflex Diamond Sheets         21-22           Electroflex GPS Discs         26           Electroformed Diamond Drills         1-3           Expanding Rubber Drum Belts         12-13           Expanding Rubber Drums         40           Electroplus Diamond Belts         11-13           Electroplus Diamond Pads         19-20, 23                                                                                                                                                                                                                                                                                                                                                                                                                                                                                                                                                                                                                                                                                                                                                                                                                                                                                                                                                                                                                                                                                                                                                                                                                                                                                                                                                                                                                                                                                                                                                                                                                        | R-S-T                                                                                                                                                                      |                      |
| Electroflex Diamond Pads Electroflex Diamond Products Electroflex Diamond Sheets Electroflex GPS Discs Electroformed Diamond Drills Expanding Rubber Drum Belts Expanding Rubber Drums Electroplus Diamond Belts Electroplus Diamond Pads Electroplus Diamond Pads 19-20, 23                                                                                                                                                                                                                                                                                                                                                                                                                                                                                                                                                                                                                                                                                                                                                                                                                                                                                                                                                                                                                                                                                                                                                                                                                                                                                                                                                                                                                                                                                                                                                                                                                                                                                                                                                                                                                                                   | RB Diamond Glass Blades                                                                                                                                                    | 3                    |
| Electroflex Diamond Products Electroflex Diamond Sheets Electroflex GPS Discs Electroformed Diamond Drills Expanding Rubber Drum Belts Expanding Rubber Drums Electroplus Diamond Belts Electroplus Diamond Pads                                                                                                                                                                                                                                                                                                                                                                                                                                                                                                                                                                                                                                                                                                                                                                                                                                                                                                                                                                                                                                                                                                                                                                                                                                                                                                                                                                                           | Resin Wheel                                                                                                                                                                | 3                    |
| Electroflex Diamond Sheets 21-22 Electroflex GPS Discs 26 Electroformed Diamond Drills 1-3 Expanding Rubber Drum Belts 12-13 Expanding Rubber Drums 40 Electroplus Diamond Belts 11-13 Electroplus Diamond Pads 19-20, 23                                                                                                                                                                                                                                                                                                                                                                                                                                                                                                                                                                                                                                                                                                                                                                                                                                                                                                                                                                                                                                                                                                                                                                                                                                                                                                                                                                                                                                                                                                                                                                                                                                                                                                                                                                                                                                                                                                      | Rubber Drum Adaptors                                                                                                                                                       | 4                    |
| Electroflex GPS Discs 26 Electroformed Diamond Drills 1-3 Expanding Rubber Drum Belts 12-13 Expanding Rubber Drums 40 Electroplus Diamond Belts 11-13 Electroplus Diamond Pads 19-20, 23                                                                                                                                                                                                                                                                                                                                                                                                                                                                                                                                                                                                                                                                                                                                                                                                                                                                                                                                                                                                                                                                                                                                                                                                                                                                                                                                                                                                                                                                                                                                                                                                                                                                                                                                                                                                                                                                                                                                       | Self Adhesive Backing Discs (S/A)                                                                                                                                          | 28-3                 |
| Electroformed Diamond Drills 1-3 Expanding Rubber Drum Belts 12-13 Expanding Rubber Drums 40 Electroplus Diamond Belts 11-13 Electroplus Diamond Pads 19-20, 23                                                                                                                                                                                                                                                                                                                                                                                                                                                                                                                                                                                                                                                                                                                                                                                                                                                                                                                                                                                                                                                                                                                                                                                                                                                                                                                                                                                                                                                                                                                                                                                                                                                                                                                                                                                                                                                                                                                                                                | Sheets                                                                                                                                                                     | 21-2                 |
| xpanding Rubber Drum Belts12-13xpanding Rubber Drums40electroplus Diamond Belts11-13electroplus Diamond Pads19-20, 23                                                                                                                                                                                                                                                                                                                                                                                                                                                                                                                                                                                                                                                                                                                                                                                                                                                                                                                                                                                                                                                                                                                                                                                                                                                                                                                                                                                                                                                                                                                                                                                                                                                                                                                                                                                                                                                                                                                                                                                                          | Short Impregnation Drills                                                                                                                                                  |                      |
| Expanding Rubber Drums 40 Electroplus Diamond Belts 11-13 Electroplus Diamond Pads 19-20, 23                                                                                                                                                                                                                                                                                                                                                                                                                                                                                                                                                                                                                                                                                                                                                                                                                                                                                                                                                                                                                                                                                                                                                                                                                                                                                                                                                                                                                                                                                                                                                                                                                                                                                                                                                                                                                                                                                                                                                                                                                                   | Sinter+ Glass Drill/Countersinks                                                                                                                                           |                      |
| Electroplus Diamond Belts 11-13<br>Electroplus Diamond Pads 19-20, 23                                                                                                                                                                                                                                                                                                                                                                                                                                                                                                                                                                                                                                                                                                                                                                                                                                                                                                                                                                                                                                                                                                                                                                                                                                                                                                                                                                                                                                                                                                                                                                                                                                                                                                                                                                                                                                                                                                                                                                                                                                                          | Special Drills                                                                                                                                                             |                      |
| lectroplus Diamond Pads 19-20, 23                                                                                                                                                                                                                                                                                                                                                                                                                                                                                                                                                                                                                                                                                                                                                                                                                                                                                                                                                                                                                                                                                                                                                                                                                                                                                                                                                                                                                                                                                                                                                                                                                                                                                                                                                                                                                                                                                                                                                                                                                                                                                              | Standard Wall Drills                                                                                                                                                       | 1-                   |
|                                                                                                                                                                                                                                                                                                                                                                                                                                                                                                                                                                                                                                                                                                                                                                                                                                                                                                                                                                                                                                                                                                                                                                                                                                                                                                                                                                                                                                                                                                                                                                                                                                                                                                                                                                                                                                                                                                                                                                                                                                                                                                                                | Taper Reamers                                                                                                                                                              |                      |
|                                                                                                                                                                                                                                                                                                                                                                                                                                                                                                                                                                                                                                                                                                                                                                                                                                                                                                                                                                                                                                                                                                                                                                                                                                                                                                                                                                                                                                                                                                                                                                                                                                                                                                                                                                                                                                                                                                                                                                                                                                                                                                                                | Thick Wall Drills                                                                                                                                                          |                      |
| Electroplus Diamond Products 8-9, 11-13, 18-23, 27-33                                                                                                                                                                                                                                                                                                                                                                                                                                                                                                                                                                                                                                                                                                                                                                                                                                                                                                                                                                                                                                                                                                                                                                                                                                                                                                                                                                                                                                                                                                                                                                                                                                                                                                                                                                                                                                                                                                                                                                                                                                                                          | Triangle QRS Pads                                                                                                                                                          | 2                    |
| Electroplus Diamond Sheets 21-22                                                                                                                                                                                                                                                                                                                                                                                                                                                                                                                                                                                                                                                                                                                                                                                                                                                                                                                                                                                                                                                                                                                                                                                                                                                                                                                                                                                                                                                                                                                                                                                                                                                                                                                                                                                                                                                                                                                                                                                                                                                                                               |                                                                                                                                                                            |                      |
|                                                                                                                                                                                                                                                                                                                                                                                                                                                                                                                                                                                                                                                                                                                                                                                                                                                                                                                                                                                                                                                                                                                                                                                                                                                                                                                                                                                                                                                                                                                                                                                                                                                                                                                                                                                                                                                                                                                                                                                                                                                                                                                                | U - V - W                                                                                                                                                                  |                      |
| - G - H                                                                                                                                                                                                                                                                                                                                                                                                                                                                                                                                                                                                                                                                                                                                                                                                                                                                                                                                                                                                                                                                                                                                                                                                                                                                                                                                                                                                                                                                                                                                                                                                                                                                                                                                                                                                                                                                                                                                                                                                                                                                                                                        | Unbacked Discs (Canvas)                                                                                                                                                    | 3                    |
| ein™ Triangle QRS Pads 23                                                                                                                                                                                                                                                                                                                                                                                                                                                                                                                                                                                                                                                                                                                                                                                                                                                                                                                                                                                                                                                                                                                                                                                                                                                                                                                                                                                                                                                                                                                                                                                                                                                                                                                                                                                                                                                                                                                                                                                                                                                                                                      | Vanity Drums                                                                                                                                                               | 1                    |
| Flat Hand Pads 19 Flex Angle Polisher 44                                                                                                                                                                                                                                                                                                                                                                                                                                                                                                                                                                                                                                                                                                                                                                                                                                                                                                                                                                                                                                                                                                                                                                                                                                                                                                                                                                                                                                                                                                                                                                                                                                                                                                                                                                                                                                                                                                                                                                                                                                                                                       | Water Chucks                                                                                                                                                               |                      |