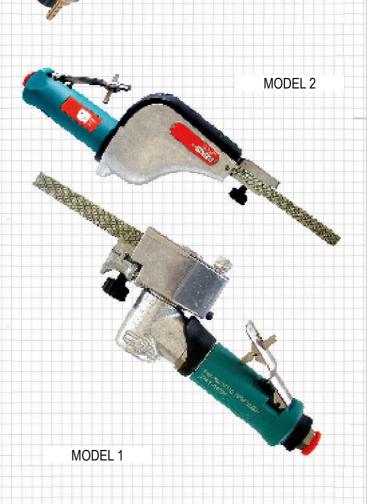

hand machines

#### AIR POWERED MACHINE

## QUICK Q-6R PNEUMATIC WET POLISHER

Variable speed grinder with central water feed and rear exhaust . M14 fitting.

#### Variable Speed Polisher

CODE DESCRIPTION

\*BPMQ6R Q-6R Rear Exhaust Polisher

#### **OTHER RELATED PRODUCTS**

100mm Flexible Discs - Pages 25, 27 - 32 Puma & Dia-Gem Discs - Page 34 Dia-Sol Discs - Page 35 Drums - Page 18

## **AIR BELT POLISHERS**

Diamond belt machine with Locklever for grinding, deburring and polishing difficult to reach areas. With 7° offset and rear exhaust.

#### **Narrow Belt Polishing Machines**

| CODE     | MODEL | BELT SIZE    |
|----------|-------|--------------|
| BPMDY005 | 1     | 8-13 x 305mm |
| BPMDY010 | 2     | 8-13 x 610mm |

#### **OTHER RELATED PRODUCTS**

Electroflex Belts - Page 14



## hand machines



## **ELECTRIC MACHINE**

## FEIN MULTITALENT OSCILLATING

The Fein Multitalent basic ocillating 110 volt machine is used for dry polishing or grout removal.

| Oscillating | Polisher 110v |
|-------------|---------------|
|             |               |

CODEMODELSPEEDBEMFMMDRYVariable 11,000-20,000

Fein Backup Pads Box of 2

CODE DESCRIPTION

BEMF001 For sanding without dust extraction

#### **OTHER RELATED PRODUCTS**

FEIN TRIANGULAR PADS - Page 23



### **FLEX ANGLE POLISHERS**

A powerful electrically driven angle grinder used for removing sharp edges, arrising and bevelling. The Flex produces a smooth and even cut due to the fixed low speed.

| Ang | le P | olisl | her | 110v |  |
|-----|------|-------|-----|------|--|
|     |      |       |     |      |  |

|