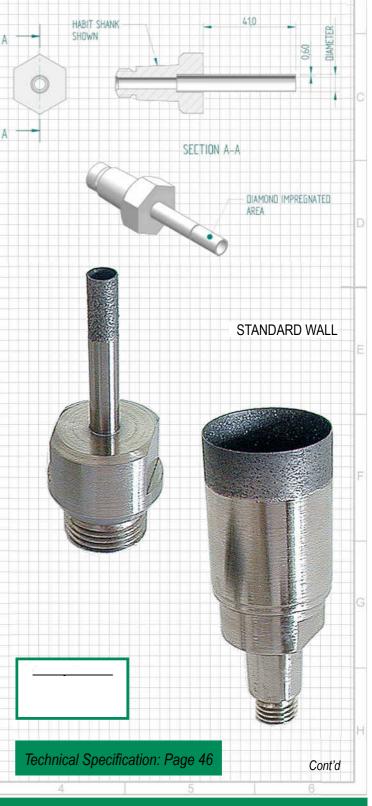

| 17 |         |          |
| *EDS640 |         | 18 | EDS160  | 11/16    |
| *EDS650 |         | 19 | EDS170  | 3/4      |
| *EDS660 |         | 20 | EDS180  | 13/16    |
| EDS665  |         | 21 |         |          |
| EDS670  |         | 22 | EDS190  | 7/8      |
| *EDS675 |         | 23 |         |          |
| EDS680  |         | 24 | EDS200  | 15/16    |
| EDS690  |         | 25 | EDS210  | 1        |
| *EDS695 |         | 26 |         |          |
| *EDS700 |         | 27 | EDS220  | 1 1/16   |
| EDS710  |         | 28 | EDS230  | 1 1/8    |
| EDS715  |         | 29 |         |          |
| *EDS720 |         | 30 | EDS240  | 1 3/16   |
| *EDS730 |         | 32 | EDS250  | 1 1/4    |
| EDS740  |         | 33 | EDS260  | 1 5/16   |
| *EDS750 |         | 35 | EDS270  | 1 3/8    |



BELOW 9.00mm DIAMETER GLASS DRILLS



| STANDARD WALL |          |        |          |  |  |
|---------------|----------|--------|----------|--|--|
| CODE          | DIAMETER | CODE   | DIAMETER |  |  |
|               | mm       |        | inch     |  |  |
| EDS760        | 36       | EDS280 | 1 7/16   |  |  |
| EDS770        | 37       |        |          |  |  |
| *EDS775       | 38       | EDS290 | 1 1/2    |  |  |
| *EDS780       | 40       | EDS300 | 1 9/16   |  |  |
| EDS790        | 41       | EDS310 | 1 5/8    |  |  |
| EDS800        | 43       | EDS320 | 1 11/16  |  |  |
| EDS810        | 44       | EDS330 | 1 3/4    |  |  |
| EDS820        | 46       | EDS340 | 1 13/16  |  |  |
| EDS830        | 48       | EDS350 | 1 7/8    |  |  |
| EDS840        | 49       | EDS360 | 1 15/16