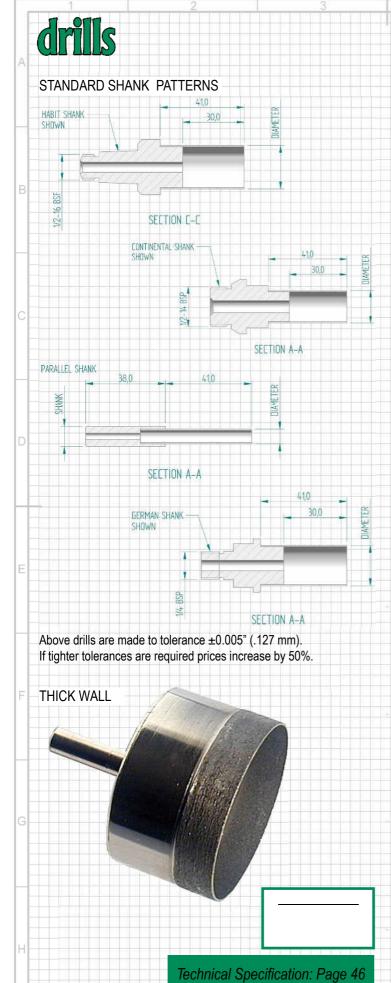

| Page №         A - B - C         Accessories       39-41         Air Belt Polishing Machine       43         Air Powered Machine       42-43         Angle Polisher       44         AS 100 Angle Saw       42         AS125 Angle Saw       42         Backup Pads       41         Bandsaw Blades       38         Bands, Flexible Diamond Mandrel       10-11         Belts - Flexible Diamond Mandrel       10-11         Belts, Narrow       14         Blades       37-38         Cerium Polishing Powder       39         Countersinks       3-4         Cushioned Hand Pads       20         D       D         Dia-Gem Flexible QRS Discs       34         Dia-Gem Flexible QRS Discs       34         Dia-Gom Flexible QRS Discs       35         D                                                                                                                                                                                                                                                                                                                                                                                                                                                                                                                                                                                                                                                                                                                                                                                                                                                                                                                                                                                                                                               | F - G - H [Continued]  Felt Pads  Flexible Diamond Discs  Flexible Diamond Products  Flexible Pads  Flexible Qrs Discs  Flexible Resin Discs  Flexible Sheets  Glass Belts | Page N°<br>3<br>25-3 |
|--------------------------------------------------------------------------------------------------------------------------------------------------------------------------------------------------------------------------------------------------------------------------------------------------------------------------------------------------------------------------------------------------------------------------------------------------------------------------------------------------------------------------------------------------------------------------------------------------------------------------------------------------------------------------------------------------------------------------------------------------------------------------------------------------------------------------------------------------------------------------------------------------------------------------------------------------------------------------------------------------------------------------------------------------------------------------------------------------------------------------------------------------------------------------------------------------------------------------------------------------------------------------------------------------------------------------------------------------------------------------------------------------------------------------------------------------------------------------------------------------------------------------------------------------------------------------------------------------------------------------------------------------------------------------------------------------------------------------------------------------------------------------------------------------------------------------------------------------------------------------------------------------------------------------------------------------------------------------------------------------------------------------------------------------------------------------------------------------------------------------------|----------------------------------------------------------------------------------------------------------------------------------------------------------------------------|----------------------|
| Accessories 39-41 Air Belt Polishing Machine 43 Air Powered Machine 42-43 Angle Polisher 44 AS 100 Angle Saw 42 AS 125 Angle Saw 42 Backup Pads 41 Bandsaw Blades 38 Bands, Flexible Diamond Mandrel 10-11 Belts - Flexible Diamond Mandrel 10-11 Belts - Flexible Diamond 9-17 Belts, Narrow 14 Blades 37-38 Cerium Polishing Powder 39 Countersinks 3-4 Cushioned Hand Pads 20 Dia-Gem Flexible QRS Discs 34 Diamond Resin Discs & Wheels 34-35 Di-Loc Discs 35 D-Loc Discs 35 D-Loc Mandrels 40 Drills - Special 33 Drum Adaptor 18, 40 Drums 18, 40 Electroflex Diamond Pads 19-20, 23 Electroflex Diamond Products 8-33 Electroflex Diamond Products 19-20, 23 Electroflex GPS Discs 26 Electroflex Diamond Pads 19-20, 23 Electroflex GPS Discs 26 Electroflex Diamond Pads 19-20, 23 Electroflex GPS Discs 26 Electroflex Diamond Drills 1-3 Expanding Rubber Drums 40 Electroplus Diamond Belts 11-13 Electroplus Diamond Pads 19-20, 23 Electroplus Diamond Belts 11-13 Electroplus Diamond Belts 11-13 Electroplus Diamond Belts 11-13                                                                                                                                                                                                                                                                                                                                                                                                                                                                                                                                                                                                                                                                                                                                                                                                                                                                                                                                                                                                                                                                               | Felt Pads Flexible Diamond Discs Flexible Diamond Products Flexible Pads Flexible Qrs Discs Flexible Resin Discs Flexible Sheets                                           |                      |
| Accessories 39-41 Air Belt Polishing Machine 43 Air Powered Machine 42-43 Angle Polisher 44 AS100 Angle Saw 42 AS125 Angle Saw 42 Backup Pads 41 Bandsaw Blades 38 Bands, Flexible Diamond Mandrel 10-11 Belts - Flexible Diamond 9-17 Belts, Narrow 14 Blades 37-38 Cerium Polishing Powder 39 Countersinks 3-4 Cushioned Hand Pads 20 Dia-Gem Flexible QRS Discs 34 Dia-Sol Resin Discs 8 Wheels 34-35 Di-Loc Discs 35 D-Loc Mandrels 40 Drills - Special 3 Drum Adaptor 18, 40 Drums 18, 40 Electroflex Diamond Pads 19-20, 23 Electroflex Diamond Pads 19-20, 23 Electrofremed Diamond Pads 20 Electroflex Diamond Pads 19-20, 23 Electroflus Diamond Pads 19-20, 23 Electroflus Diamond Belts 11-13 Expanding Rubber Drums 40 Electroplus Diamond Belts 11-13 Electroplus Diamond Belts 11-13 Electroplus Diamond Pads 11-20, 23 Electroplus Diamond Belts 11-13 Electroplus Diamond Pads 11-20, 23 Electroplus Diamond Belts 11-13 Electroplus Diamond Pads 11-20, 23                                                                                                                                                                                                                                                                                                                                                                                                                                                                                                                                                                                                                                                                                                                                                                                                                                                                                                                                                                                                                                                                                                                                                    | Felt Pads Flexible Diamond Discs Flexible Diamond Products Flexible Pads Flexible Qrs Discs Flexible Resin Discs Flexible Sheets                                           |                      |
| Air Belt Polishing Machine       43         Air Powered Machine       42-43         Angle Polisher       44         AS 100 Angle Saw       42         AS 125 Angle Saw       42         Backup Pads       41         Bandsaw Blades       38         Bands, Flexible Diamond Mandrel       10-11         Belts - Flexible Diamond       9-17         Belts, Narrow       14         Blades       37-38         Cerium Polishing Powder       39         Countersinks       3-4         Cushioned Hand Pads       20         D       20         Dia-Gem Flexible QRS Discs       34         Diarsond Resin Discs & Wheels       34-35         Dia-Sol Resin Discs       35         Diccs       25-35         D-Loc Discs       33         D-Loc Discs       33         D-Loc Mandrels       40         Drills - Special       3         Drills - Special       3         Drills - Special       3         Drum Adaptor       18, 40         Drums       18, 40         Electric Machine       44         Electroflex Diamond Pads       19-20, 23                                                                                                                                                                                                                                                                                                                                                                                                                                                                                                                                                                                                                                                                                                                                                                                                                                                                                                                                                                                                                                                                               | Flexible Diamond Discs Flexible Diamond Products Flexible Pads Flexible Qrs Discs Flexible Resin Discs Flexible Sheets                                                     |                      |
| Air Powered Machine 42-43 Angle Polisher 44 AS 100 Angle Saw 42 AS 125 Angle Saw 42 Backup Pads 41 Bandsaw Blades 38 Bands, Flexible Diamond Mandrel 10-11 Belts - Flexible Diamond 9-17 Belts, Narrow 14 Blades 37-38 Cerium Polishing Powder 39 Countersinks 3-4 Countersinks 3-4 Countersinks 3-4 Countersinks 3-4 Countersinks 34-35 Countersinks 34-36 Counter | Flexible Diamond Products Flexible Pads Flexible Qrs Discs Flexible Resin Discs Flexible Sheets                                                                            |                      |
| Angle Polisher AS 100 Angle Saw                                                                                                                                                                                                                                                                                                                                                                                                                                                                                                                                                                                                                                                                                                                                                                                                                                                                                                                                                                                                                                                                                                                                                                                                                                                                                                                                                                                                                                                                                                                                                                                                                                                                                                                                                                                                                                                                                                                                                                                                                                                                                                | Flexible Pads Flexible Qrs Discs Flexible Resin Discs Flexible Sheets                                                                                                      | 8-3                  |
| AS100 Angle Saw 42 AS125 Angle Saw 42 Backup Pads 41 Bandsaw Blades 38 Bands, Flexible Diamond Mandrel 10-11 Belts - Flexible Diamond 9-17 Belts, Narrow 14 Bades 37-38 Cerium Polishing Powder 39 Countersinks 3-4 Cushioned Hand Pads 20 Dia-Gem Flexible QRS Discs 34 Diamond Resin Discs & Wheels 34-35 Dia-Sol Resin Discs 35 D-Loc Discs 35 D-Loc Discs 36 D-Loc Mandrels 40 Drills - Special 3 Drum Adaptor 18, 40 Drums 18, 40 Electroflex Diamond Belts 9-17 Electroflex Diamond Pads 19-20, 23 Electroflex GPS Discs 26 Electroformed Diamond Drills 1-3 Expanding Rubber Drums 26 Electropus Diamond Belts 11-13                                                                                                                                                                                                                                                                                                                                                                                                                                                                                                                                                                                                                                                                                                                                                                                                                                                                                                                                                                                                                                                                                                                                                                              | Flexible Qrs Discs Flexible Resin Discs Flexible Sheets                                                                                                                    | 19-20, 2             |
| AST   Angle Saw   A2                                                                                                                                                                                                                                                                                                                                                                                                                                                                                                                                                                                                                                                                                                                                                                                                                                                                                                                                                                                                                                                                                                                                                                                                                                                                                                                                                                                                                                                                                                                                                                                                                                                                                                                                                                                                                                                                                                                                                                                                                                                                                                           | Flexible Resin Discs Flexible Sheets                                                                                                                                       | 26-27, 33-3          |
| Backup Pads       41         Bandsaw Blades       38         Bands, Flexible Diamond Mandrel       10-11         Belts - Flexible Diamond       9-17         Belts, Narrow       14         Blades       37-38         Cerium Polishing Powder       39         Countersinks       3-4         Countersinks       20         Dia-Gem Flexible QRS Discs       34         Dia-Gem Flexible QRS Discs       34         Dia-Sol Resin Discs       35         Dia-Sol Resin Discs       35         Dia-Sol Resin Discs       35         Dia-Sol Resin Discs       33         Di-Loc Discs       33         D-Loc Mandrels       40         Dressing Sticks       41         Drills - Special       3         Drills - Special       3         Drum Adaptor       18, 40         Electric Machine       44         Electroflex Diamond Belts       9-17         Electroflex Diamond Products       8-33         Electroflex                                                                                                                                                                                                                                                                                                                                                                                                                                                                                                                                                                                                                                                                                                                                                                                                                                                                                                                                                                                                                                                     | Flexible Sheets                                                                                                                                                            | 20-27, 33-3          |
| Bandsaw Blades       38         Bands, Flexible Diamond Mandrel       10-11         Belts - Flexible Diamond       9-17         Belts, Narrow       14         Blades       37-38         Cerium Polishing Powder       39         Countersinks       3-4         Countersinks       20         Dia-Gem Flexible QRS Discs       34         Dia-Gem Flexible QRS Discs       34         Dia-Gom Flexible QRS Discs       35         Dia-Sol Resin Discs       35         Dia-Sol Resin Discs       35         Dia-Sol Resin Discs       33         D-Loc Discs       33         D-Loc Discs       33         D-Loc Mandrels       40         Dresing Sticks       41         Drills       1-4         Drills - Special       3         Drum Adaptor       18,40         Drums       18,40         Electric Machine       44         Electroflex Diamond Belts       9-17         Electroflex Diamond Products       8-33         Electroflex Diamond Products       8-33         Electroflex GPS Discs       26         Electroformed Diamond Drills       1-3         Expa                                                                                                                                                                                                                                                                                                                                                                                                                                                                                                                                                                                                                                                                                                                                                                                                                                                                                                                                                                                                                                                    | I <del></del>                                                                                                                                                              | 21-2                 |
| Bands, Flexible Diamond       10-11         Belts - Flexible Diamond       9-17         Belts, Narrow       14         Blades       37-38         Cerium Polishing Powder       39         Countersinks       3-4         Cushioned Hand Pads       20         Dia-Gem Flexible QRS Discs       34         Dia-Gem Flexible QRS Discs       34         Dia-Sol Resin Discs       35         Dia-Sol Resin Discs       35         Di-Loc Discs       33         D-Loc Discs       33         D-Loc Mandrels       40         Dressing Sticks       41         Drills - Special       3         Drum Adaptor       18, 40         Drums       18, 40         Drums       18, 40         Electric Machine       44         Electroflex Diamond Pads       19-20, 23         Electroflex Diamond Products       8-33         Electroflex Diamond Sheets       21-22         Electroflex GPS Discs       26         Electroformed Diamond Drills       1-3         Expanding Rubber Drums       40         Electroplus Diamond Pads       19-20, 23         Electroplus Diamond Pads       19-20, 23                                                                                                                                                                                                                                                                                                                                                                                                                                                                                                                                                                                                                                                                                                                                                                                                                                                                                                                                                                                                                                | Gidss Delis                                                                                                                                                                |                      |
| Belts - Flexible Diamond       9-17         Belts, Narrow       14         Blades       37-38         Cerium Polishing Powder       39         Countersinks       3-4         Cushioned Hand Pads       20         Dia-Gem Flexible QRS Discs       34         Dia-Gem Flexible QRS Discs       34         Dia-Sol Resin Discs       35         Dia-Sol Resin Discs       35         Di-Loc Discs       33         D-Loc Discs       33         D-Loc Mandrels       40         Drills - Special       3         Drills - Special       3         Drum Adaptor       18, 40         Drums       19, 20, 23         Electroflex Diamond Pads       19-20, 23         Electroflex Diamond Products       8-33         Electroflex Diamond Drills                                                                                                                                                                                                                                                                                                                                                                                                                                                                                                                                                                                                                                                                                                                                                                                                                                                                                                                                                                                                                                                                                                   |                                                                                                                                                                            | 15-1                 |
| Belts, Narrow       14         Blades       37-38         Cerium Polishing Powder       39         Countersinks       3-4         Cushioned Hand Pads       20         Dia-Gem Flexible QRS Discs       34         Dia-Gem Flexible QRS Discs       34         Dia-Sol Resin Discs & Wheels       34-35         Discs       25-35         D-Loc Discs       33         D-Loc Mandrels       40         Dressing Sticks       41         Drills - Special       3         Drum Adaptor       18, 40         Drums       18, 40         Electric Machine       44         Electroflex Diamond Belts       9-17         Electroflex Diamond Products       8-33         Electroflex Diamond Products       8-33         Electroflex Diamond Products       26         Electroflex GPS Discs       26         Electroformed Diamond Drills       1-3         Expanding Rubber Drum Belts       12-13         Expanding Rubber Drums       40         Electroplus Diamond Pads       19-20, 23         Electroplus Diamond Pads       19-20, 23                                                                                                                                                                                                                                                                                                                                                                                                                                                                                                                                                                                                                                                                                                                                                                                                                                                                                                                                                                                                                                                                                     | Glassflex Pads                                                                                                                                                             | 2                    |
| Blades       37-38         Cerium Polishing Powder       39         Countersinks       3-4         Cushioned Hand Pads       20         Dia-Gem Flexible QRS Discs       34         Dia-Gom Flexible QRS Discs       34         Diamond Resin Discs & Wheels       34-35         Dia-Sol Resin Discs       35         Discs       25-35         D-Loc Discs       33         D-Loc Mandrels       40         Dressing Sticks       41         Drills - Special       3         Drum Adaptor       18, 40         Drums       18, 40         Electric Machine       44         Electroflex Diamond Belts       9-17         Electroflex Diamond Products       8-33         Electroflex Diamond Products       8-33         Electroflex Diamond Products       26         Electroflex GPS Discs       26         Electroformed Diamond Drills       1-3         Expanding Rubber Drum Belts       12-13         Expanding Rubber Drums       40         Electroplus Diamond Pads       19-20, 23                                                                                                                                                                                                                                                                                                                                                                                                                                                                                                                                                                                                                                                                                                                                                                                                                                                                                                                                                                                                                                                                                                                                | Hand Files                                                                                                                                                                 | 2                    |
| Cerium Polishing Powder       39         Countersinks       3-4         Cushioned Hand Pads       20         Dia-Gem Flexible QRS Discs       34         Dia-Gem Flexible QRS Discs       34         Dia-Sol Resin Discs & Wheels       34-35         Discs Discs       25-35         D-Loc Discs       33         D-Loc Mandrels       40         Dressing Sticks       41         Drills       1-4         Drills - Special       3         Drum Adaptor       18, 40         Drums       18, 40         Electric Machine       44         Electroflex Diamond Belts       9-17         Electroflex Diamond Products       8-33         Electroflex Diamond Products       8-33         Electroflex GPS Discs       26         Electroformed Diamond Drills       1-3         Expanding Rubber Drum Belts       12-13         Expanding Rubber Drums       40         Electroplus Diamond Pads       19-20, 23                                                                                                                                                                                                                                                                                                                                                                                                                                                                                                                                                                                                                                                                                                                                                                                                                                                                                                                                                                                                                                                                                                                                                                                                               | Hand Machines                                                                                                                                                              | 42-4                 |
| Countersinks       3-4         Coushioned Hand Pads       20         Dia-Gem Flexible QRS Discs       34         Diamond Resin Discs & Wheels       34-35         Dia-Sol Resin Discs       35         Discs       25-35         D-Loc Discs       33         D-Loc Mandrels       40         Drills       1-4         Drills - Special       3         Drum Adaptor       18, 40         Drum Stelectroflex Diamond Belts       9-17         Electroflex Diamond Pads       19-20, 23         Electroflex Diamond Products       8-33         Electroflex Diamond Sheets       21-22         Electroflex GPS Discs       26         Electroformed Diamond Drills       1-3         Expanding Rubber Drum Belts       12-13         Expanding Rubber Drums       40         Electroplus Diamond Belts       11-13         Electroplus Diamond Pads       19-20, 23                                                                                                                                                                                                                                                                                                                                                                                                                                                                                                                                                                                                                                                                                                                                                                                                                                                                                                                                                                                                                                                                                                                                                                                                                                                             | Hand Pads                                                                                                                                                                  | 19-2                 |
| Cushioned Hand Pads       20         Dia-Gem Flexible QRS Discs       34         Diamond Resin Discs & Wheels       34-35         Dia-Sol Resin Discs       35         Discs       25-35         D-Loc Discs       33         D-Loc Mandrels       40         Drussing Sticks       41         Drills       1-4         Drills - Special       3         Drum Adaptor       18, 40         Drums       18, 40         Electric Machine       44         Electric Machine       44         Electroflex Diamond Pads       19-20, 23         Electroflex Diamond Products       8-33         Electroflex Diamond Sheets       21-22         Electroflex GPS Discs       26         Electroformed Diamond Drills       1-3         Expanding Rubber Drums       40         Electroplus Diamond Belts       11-13         Electroplus Diamond Pads       19-20, 23                                                                                                                                                                                                                                                                                                                                                                                                                                                                                                                                                                                                                                                                                                                                                                                                                                                                                                                                                                                                                                                                                                                                                                                                                                                                 | I-J-K                                                                                                                                                                      |                      |
| Dia-Gem Flexible QRS Discs Dia-Gem Flexible QRS Discs Dia-Sol Resin Discs & Wheels Dia-Sol Resin Discs Discs D-Loc Discs D-Loc Discs D-Loc Mandrels Dressing Sticks D-Ills Drills | Key Tools                                                                                                                                                                  |                      |
| Dia-Gem Flexible QRS Discs       34         Diamond Resin Discs & Wheels       34-35         Dia-Sol Resin Discs       35         Discs       25-35         D-Loc Discs       33         D-Loc Mandrels       40         Dressing Sticks       41         Drills       1-4         Drills - Special       3         Drum Adaptor       18, 40         Drums       18, 40         Electric Machine       44         Electroflex Diamond Belts       9-17         Electroflex Diamond Products       8-33         Electroflex Diamond Products       8-33         Electroflex GPS Discs       26         Electroformed Diamond Drills       1-3         Expanding Rubber Drums       40         Electroplus Diamond Belts       11-13         Electroplus Diamond Pads       19-20, 23                                                                                                                                                                                                                                                                                                                                                                                                                                                                                                                                                                                                                                                                                                                                                                                                                                                                                                                                                                                                                                                                                                                                                                                                                                                                                                                                           |                                                                                                                                                                            |                      |
| Diamond Resin Discs       34-35         Dia-Sol Resin Discs       35         Discs       25-35         D-Loc Discs       33         D-Loc Mandrels       40         Dressing Sticks       41         Drills       1-4         Drills - Special       3         Drum Adaptor       18, 40         Drums       18, 40         Electric Machine       44         Electroflex Diamond Belts       9-17         Electroflex Diamond Products       8-33         Electroflex Diamond Products       8-33         Electroflex Diamond Sheets       21-22         Electroflex GPS Discs       26         Electroformed Diamond Drills       1-3         Expanding Rubber Drum Belts       12-13         Expanding Rubber Drums       40         Electroplus Diamond Pads       19-20, 23                                                                                                                                                                                                                                                                                                                                                                                                                                                                                                                                                                                                                                                                                                                                                                                                                                                                                                                                                                                                                                                                                                                                                                                                                                                                                                                                               | L - M - N                                                                                                                                                                  |                      |
| Diamond Resin Discs       34-35         Dia-Sol Resin Discs       35         Discs       25-35         D-Loc Discs       33         D-Loc Mandrels       40         Dressing Sticks       41         Drills       1-4         Drills - Special       3         Drum Adaptor       18, 40         Drums       18, 40         Electric Machine       44         Electroflex Diamond Belts       9-17         Electroflex Diamond Products       8-33         Electroflex Diamond Products       8-33         Electroflex Diamond Sheets       21-22         Electroflex GPS Discs       26         Electroformed Diamond Drills       1-3         Expanding Rubber Drum Belts       12-13         Expanding Rubber Drums       40         Electroplus Diamond Pads       19-20, 23                                                                                                                                                                                                                                                                                                                                                                                                                                                                                                                                                                                                                                                                                                                                                                                                                                                                                                                                                                                                                                                                                                                                                                                                                                                                                                                                               | Machines                                                                                                                                                                   | 42-4                 |
| Dia-Sol Resin Discs       35         Discs       25-35         D-Loc Discs       33         D-Loc Mandrels       40         Dressing Sticks       41         Drills - Special       3         Drum Adaptor       18, 40         Drums       18, 40         Electric Machine       44         Electroflex Diamond Belts       9-17         Electroflex Diamond Products       8-33         Electroflex Diamond Products       8-33         Electroflex Diamond Sheets       21-22         Electroflex GPS Discs       26         Electroformed Diamond Drills       1-3         Expanding Rubber Drum Belts       12-13         Expanding Rubber Drums       40         Electroplus Diamond Pads       19-20, 23                                                                                                                                                                                                                                                                                                                                                                                                                                                                                                                                                                                                                                                                                                                                                                                                                                                                                                                                                                                                                                                                                                                                                                                                                                                                                                                                                                                                                | Magnetic Backing Discs                                                                                                                                                     | 3                    |
| Discs       25-35         D-Loc Discs       33         D-Loc Mandrels       40         Dressing Sticks       41         Drills       1-4         Drills - Special       3         Drum Adaptor       18, 40         Drums       18, 40         Electric Machine       44         Electroflex Diamond Belts       9-17         Electroflex Diamond Products       8-33         Electroflex Diamond Products       8-33         Electroflex Diamond Sheets       21-22         Electroflex GPS Discs       26         Electroformed Diamond Drills       1-3         Expanding Rubber Drum Belts       12-13         Expanding Rubber Drums       40         Electroplus Diamond Pads       19-20, 23                                                                                                                                                                                                                                                                                                                                                                                                                                                                                                                                                                                                                                                                                                                                                                                                                                                                                                                                                                                                                                                                                                                                                                                                                                                                                                                                                                                                                            | Mandrels, Flexible Rubber                                                                                                                                                  | 4                    |
| D-Loc Discs D-Loc Mandrels D-Loc Mandrels Dressing Sticks Drills Drills Drills Drills Drills - Special Drum Adaptor Drums Drum | Metal Bond Blades                                                                                                                                                          | 3                    |
| D-Loc Mandrels       40         Dressing Sticks       41         Drills       1-4         Drills - Special       3         Drum Adaptor       18, 40         Drums       18, 40         Electric Machine       44         Electroflex Diamond Belts       9-17         Electroflex Diamond Products       8-33         Electroflex Diamond Products       8-33         Electroflex Diamond Sheets       21-22         Electroflex GPS Discs       26         Electroformed Diamond Drills       1-3         Expanding Rubber Drum Belts       12-13         Expanding Rubber Drums       40         Electroplus Diamond Pads       19-20, 23                                                                                                                                                                                                                                                                                                                                                                                                                                                                                                                                                                                                                                                                                                                                                                                                                                                                                                                                                                                                                                                                                                                                                                                                                                                                                                                                                                                                                                                                                   | MB Pencil Edge, Flat & Split V Wheels                                                                                                                                      | 3                    |
| Dressing Sticks         41           Drills         1-4           Drills - Special         3           Drum Adaptor         18, 40           Drums         18, 40           Electric Machine         44           Electroflex Diamond Belts         9-17           Electroflex Diamond Pads         19-20, 23           Electroflex Diamond Products         8-33           Electroflex Diamond Sheets         21-22           Electroflex GPS Discs         26           Electroformed Diamond Drills         1-3           Expanding Rubber Drum Belts         12-13           Expanding Rubber Drums         40           Electroplus Diamond Belts         11-13           Electroplus Diamond Pads         19-20, 23                                                                                                                                                                                                                                                                                                                                                                                                                                                                                                                                                                                                                                                                                                                                                                                                                                                                                                                                                                                                                                                                                                                                                                                                                                                                                                                                                                                                      | O - P - Q                                                                                                                                                                  |                      |
| Drills - Special         3           Drum Adaptor         18, 40           Drums         18, 40           Electric Machine         44           Electroflex Diamond Belts         9-17           Electroflex Diamond Pads         19-20, 23           Electroflex Diamond Products         8-33           Electroflex Diamond Sheets         21-22           Electroflex GPS Discs         26           Electroformed Diamond Drills         1-3           Expanding Rubber Drum Belts         12-13           Expanding Rubber Drums         40           Electroplus Diamond Pads         19-20, 23                                                                                                                                                                                                                                                                                                                                                                                                                                                                                                                                                                                                                                                                                                                                                                                                                                                                                                                                                                                                                                                                                                                                                                                                                                                                                                                                                                                                                                                                                                                          | Oil Mist Lubricator                                                                                                                                                        | 4                    |
| Orills - Special       3         Orum Adaptor       18, 40         Orums       18, 40         Electric Machine       44         Electroflex Diamond Belts       9-17         Electroflex Diamond Pads       19-20, 23         Electroflex Diamond Products       8-33         Electroflex Diamond Sheets       21-22         Electroflex GPS Discs       26         Electroformed Diamond Drills       1-3         Expanding Rubber Drum Belts       12-13         Expanding Rubber Drums       40         Electroplus Diamond Belts       11-13         Electroplus Diamond Pads       19-20, 23                                                                                                                                                                                                                                                                                                                                                                                                                                                                                                                                                                                                                                                                                                                                                                                                                                                                                                                                                                                                                                                                                                                                                                                                                                                                                                                                                                                                                                                                                                                              | Pads                                                                                                                                                                       | 19-20, 2             |
| Drum Adaptor 18, 40 Drums 18, 40 Electric Machine 44 Electroflex Diamond Belts 9-17 Electroflex Diamond Pads 19-20, 23 Electroflex Diamond Products 8-33 Electroflex Diamond Sheets 21-22 Electroflex GPS Discs 26 Electroformed Diamond Drills 1-3 Expanding Rubber Drum Belts 12-13 Expanding Rubber Drums 40 Electroplus Diamond Belts 11-13 Electroplus Diamond Pads 19-20, 23                                                                                                                                                                                                                                                                                                                                                                                                                                                                                                                                                                                                                                                                                                                                                                                                                                                                                                                                                                                                                                                                                                                                                                                                                                                                                                                                                                                                                                                                                                                                                                                                                                                                                                                                             | Puma Flexible Resin Discs                                                                                                                                                  | 19-20, 2             |
| Drums 18, 40  Electric Machine 44  Electroflex Diamond Belts 9-17  Electroflex Diamond Pads 19-20, 23  Electroflex Diamond Products 8-33  Electroflex Diamond Sheets 21-22  Electroflex GPS Discs 26  Electroformed Diamond Drills 1-3  Expanding Rubber Drum Belts 12-13  Expanding Rubber Drums 40  Electroplus Diamond Belts 11-13  Electroplus Diamond Pads 19-20, 23                                                                                                                                                                                                                                                                                                                                                                                                                                                                                                                                                                                                                                                                                                                                                                                                                                                                                                                                                                                                                                                                                                                                                                                                                                                                                                                                                                                                                                                                                                                                                                                                                                                                                                                                                      | Q-6R Pneumatic Machine                                                                                                                                                     | 4                    |
| Electric Machine 44 Electroflex Diamond Belts 9-17 Electroflex Diamond Pads 19-20, 23 Electroflex Diamond Products 8-33 Electroflex Diamond Sheets 21-22 Electroflex GPS Discs 26 Electroformed Diamond Drills 1-3 Expanding Rubber Drum Belts 12-13 Expanding Rubber Drums 40 Electroplus Diamond Belts 11-13 Electroplus Diamond Pads 19-20, 23                                                                                                                                                                                                                                                                                                                                                                                                                                                                                                                                                                                                                                                                                                                                                                                                                                                                                                                                                                                                                                                                                                                                                                                                                                                                                                                                                                                                                                                                                                                                                                                                                                                                                                                                                                              | QRS Backing Discs (Velcro™)                                                                                                                                                | 26-27, 33-3          |
| Electric Machine       44         Electroflex Diamond Belts       9-17         Electroflex Diamond Pads       19-20, 23         Electroflex Diamond Products       8-33         Electroflex Diamond Sheets       21-22         Electroflex GPS Discs       26         Electroformed Diamond Drills       1-3         Expanding Rubber Drum Belts       12-13         Expanding Rubber Drums       40         Electroplus Diamond Belts       11-13         Electroplus Diamond Pads       19-20, 23                                                                                                                                                                                                                                                                                                                                                                                                                                                                                                                                                                                                                                                                                                                                                                                                                                                                                                                                                                                                                                                                                                                                                                                                                                                                                                                                                                                                                                                                                                                                                                                                                            | QRS Backing Discs (Vercio)                                                                                                                                                 | 20-21, 33-3          |
| Electroflex Diamond Belts         9-17           Electroflex Diamond Pads         19-20, 23           Electroflex Diamond Products         8-33           Electroflex Diamond Sheets         21-22           Electroflex GPS Discs         26           Electroformed Diamond Drills         1-3           Expanding Rubber Drum Belts         12-13           Expanding Rubber Drums         40           Electroplus Diamond Belts         11-13           Electroplus Diamond Pads         19-20, 23                                                                                                                                                                                                                                                                                                                                                                                                                                                                                                                                                                                                                                                                                                                                                                                                                                                                                                                                                                                                                                                                                                                                                                                                                                                                                                                                                                                                                                                                                                                                                                                                                        | R-S-T                                                                                                                                                                      |                      |
| Electroflex Diamond Pads Electroflex Diamond Products Electroflex Diamond Sheets Electroflex GPS Discs Electroformed Diamond Drills Expanding Rubber Drum Belts Expanding Rubber Drums Electroplus Diamond Belts Electroplus Diamond Pads Electroplus Diamond Pads 19-20, 23                                                                                                                                                                                                                                                                                                                                                                                                                                                                                                                                                                                                                                                                                                                                                                                                                                                                                                                                                                                                                                                                                                                                                                                                                                                                                                                                                                                                                                                                                                                                                                                                                                                                                                                                                                                                                                                   | RB Diamond Glass Blades                                                                                                                                                    | 3                    |
| Electroflex Diamond Products Electroflex Diamond Sheets Electroflex GPS Discs Electroformed Diamond Drills Expanding Rubber Drum Belts Expanding Rubber Drums Electroplus Diamond Belts Electroplus Diamond Pads                                                                                                                                                                                                                                                                                                                                                                                                                                                                                                                                                                                                                                                                                                                                                                                                                                                                                                                                                                                                                                                                                                                                                                                                                                                                                                                                                                                           | Resin Wheel                                                                                                                                                                | 3                    |
| Electroflex Diamond Sheets 21-22 Electroflex GPS Discs 26 Electroformed Diamond Drills 1-3 Expanding Rubber Drum Belts 12-13 Expanding Rubber Drums 40 Electroplus Diamond Belts 11-13 Electroplus Diamond Pads 19-20, 23                                                                                                                                                                                                                                                                                                                                                                                                                                                                                                                                                                                                                                                                                                                                                                                                                                                                                                                                                                                                                                                                                                                                                                                                                                                                                                                                                                                                                                                                                                                                                                                                                                                                                                                                                                                                                                                                                                      | Rubber Drum Adaptors                                                                                                                                                       | 4                    |
| Electroflex GPS Discs 26 Electroformed Diamond Drills 1-3 Expanding Rubber Drum Belts 12-13 Expanding Rubber Drums 40 Electroplus Diamond Belts 11-13 Electroplus Diamond Pads 19-20, 23                                                                                                                                                                                                                                                                                                                                                                                                                                                                                                                                                                                                                                                                                                                                                                                                                                                                                                                                                                                                                                                                                                                                                                                                                                                                                                                                                                                                                                                                                                                                                                                                                                                                                                                                                                                                                                                                                                                                       | Self Adhesive Backing Discs (S/A)                                                                                                                                          | 28-3                 |
| Electroformed Diamond Drills 1-3 Expanding Rubber Drum Belts 12-13 Expanding Rubber Drums 40 Electroplus Diamond Belts 11-13 Electroplus Diamond Pads 19-20, 23                                                                                                                                                                                                                                                                                                                                                                                                                                                                                                                                                                                                                                                                                                                                                                                                                                                                                                                                                                                                                                                                                                                                                                                                                                                                                                                                                                                                                                                                                                                                                                                                                                                                                                                                                                                                                                                                                                                                                                | Sheets                                                                                                                                                                     | 21-2                 |
| xpanding Rubber Drum Belts12-13xpanding Rubber Drums40electroplus Diamond Belts11-13electroplus Diamond Pads19-20, 23                                                                                                                                                                                                                                                                                                                                                                                                                                                                                                                                                                                                                                                                                                                                                                                                                                                                                                                                                                                                                                                                                                                                                                                                                                                                                                                                                                                                                                                                                                                                                                                                                                                                                                                                                                                                                                                                                                                                                                                                          | Short Impregnation Drills                                                                                                                                                  |                      |
| Expanding Rubber Drums 40 Electroplus Diamond Belts 11-13 Electroplus Diamond Pads 19-20, 23                                                                                                                                                                                                                                                                                                                                                                                                                                                                                                                                                                                                                                                                                                                                                                                                                                                                                                                                                                                                                                                                                                                                                                                                                                                                                                                                                                                                                                                                                                                                                                                                                                                                                                                                                                                                                                                                                                                                                                                                                                   | Sinter+ Glass Drill/Countersinks                                                                                                                                           |                      |
| Electroplus Diamond Belts 11-13<br>Electroplus Diamond Pads 19-20, 23                                                                                                                                                                                                                                                                                                                                                                                                                                                                                                                                                                                                                                                                                                                                                                                                                                                                                                                                                                                                                                                                                                                                                                                                                                                                                                                                                                                                                                                                                                                                                                                                                                                                                                                                                                                                                                                                                                                                                                                                                                                          | Special Drills                                                                                                                                                             |                      |
| lectroplus Diamond Pads 19-20, 23                                                                                                                                                                                                                                                                                                                                                                                                                                                                                                                                                                                                                                                                                                                                                                                                                                                                                                                                                                                                                                                                                                                                                                                                                                                                                                                                                                                                                                                                                                                                                                                                                                                                                                                                                                                                                                                                                                                                                                                                                                                                                              | Standard Wall Drills                                                                                                                                                       | 1-                   |
|                                                                                                                                                                                                                                                                                                                                                                                                                                                                                                                                                                                                                                                                                                                                                                                                                                                                                                                                                                                                                                                                                                                                                                                                                                                                                                                                                                                                                                                                                                                                                                                                                                                                                                                                                                                                                                                                                                                                                                                                                                                                                                                                | Taper Reamers                                                                                                                                                              |                      |
|                                                                                                                                                                                                                                                                                                                                                                                                                                                                                                                                                                                                                                                                                                                                                                                                                                                                                                                                                                                                                                                                                                                                                                                                                                                                                                                                                                                                                                                                                                                                                                                                                                                                                                                                                                                                                                                                                                                                                                                                                                                                                                                                | Thick Wall Drills                                                                                                                                                          |                      |
| Electroplus Diamond Products 8-9, 11-13, 18-23, 27-33                                                                                                                                                                                                                                                                                                                                                                                                                                                                                                                                                                                                                                                                                                                                                                                                                                                                                                                                                                                                                                                                                                                                                                                                                                                                                                                                                                                                                                                                                                                                                                                                                                                                                                                                                                                                                                                                                                                                                                                                                                                                          | Triangle QRS Pads                                                                                                                                                          | 2                    |
| Electroplus Diamond Sheets 21-22                                                                                                                                                                                                                                                                                                                                                                                                                                                                                                                                                                                                                                                                                                                                                                                                                                                                                                                                                                                                                                                                                                                                                                                                                                                                                                                                                                                                                                                                                                                                                                                                                                                                                                                                                                                                                                                                                                                                                                                                                                                                                               |                                                                                                                                                                            |                      |
|                                                                                                                                                                                                                                                                                                                                                                                                                                                                                                                                                                                                                                                                                                                                                                                                                                                                                                                                                                                                                                                                                                                                                                                                                                                                                                                                                                                                                                                                                                                                                                                                                                                                                                                                                                                                                                                                                                                                                                                                                                                                                                                                | U - V - W                                                                                                                                                                  |                      |
| - G - H                                                                                                                                                                                                                                                                                                                                                                                                                                                                                                                                                                                                                                                                                                                                                                                                                                                                                                                                                                                                                                                                                                                                                                                                                                                                                                                                                                                                                                                                                                                                                                                                                                                                                                                                                                                                                                                                                                                                                                                                                                                                                                                        | Unbacked Discs (Canvas)                                                                                                                                                    | 3                    |
| ein™ Triangle QRS Pads 23                                                                                                                                                                                                                                                                                                                                                                                                                                                                                                                                                                                                                                                                                                                                                                                                                                                                                                                                                                                                                                                                                                                                                                                                                                                                                                                                                                                                                                                                                                                                                                                                                                                                                                                                                                                                                                                                                                                                                                                                                                                                                                      | Vanity Drums                                                                                                                                                               | 1                    |
| Flat Hand Pads 19 Flex Angle Polisher 44                                                                                                                                                                                                                                                                                                                                                                                                                                                                                                                                                                                                                                                                                                                                                                                                                                                                                                                                                                                                                                                                                                                                                                                                                                                                                                                                                                                                                                                                                                                                                                                                                                                                                                                                                                                                                                                                                                                                                                                                                                                                                       | Water Chucks                                                                                                                                                               |                      |