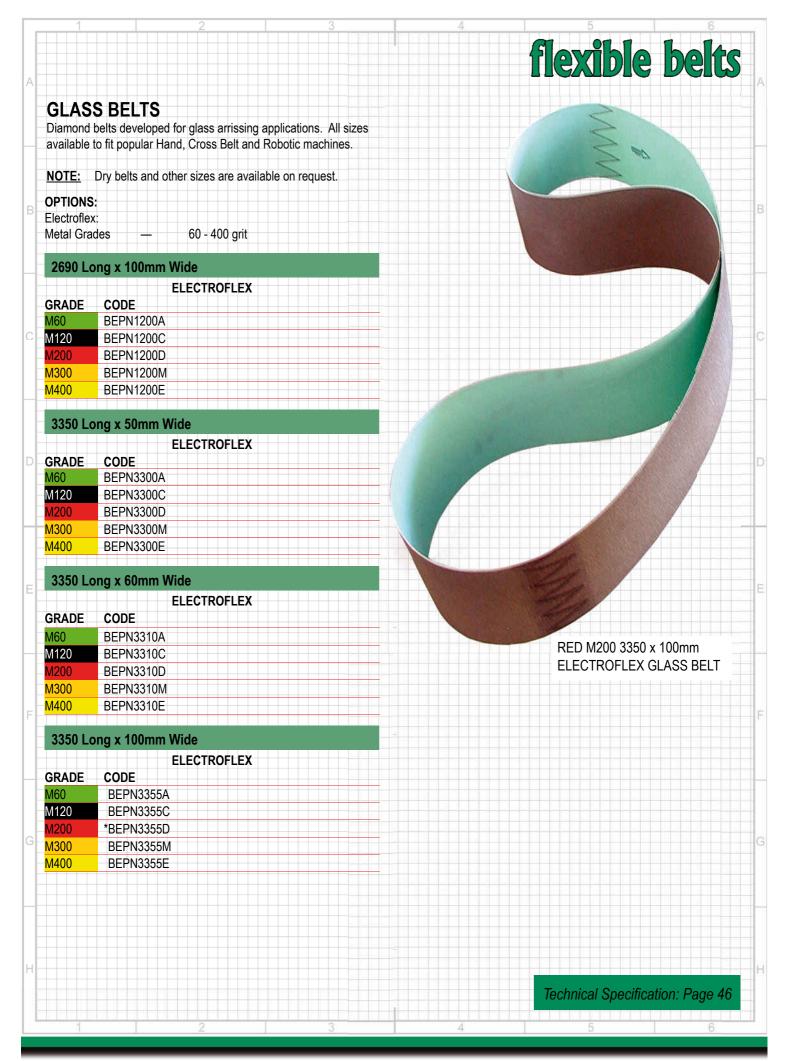

es. Belts for dry use and other sizes are available on request. NOTE: 533 Long x 30mm Wide **ELECTROFLEX GRADE** CODE BEPN980A M60 BEPN980C M120 M200 BEPN980D M300 BEPN980M M400 BEPN980E 830 Long x 70mm Wide **ELECTROFLEX** GRADE CODE M60 BEPN990A M120 BEPN990C RED M200 1100 x 100mm BEPN990D **ELECTROFLEX GLASS BELT** M300 BEPN990M M400 BEPN990E 1100 Long x 100mm Wide **ELECTROFLEX** GRADE CODE M60 BEPN1270A M120 BEPN1270C BEPN1270D M300 BEPN1270M M400 BEPN1270E 1180 Long x 80mm Wide **ELECTROFLEX GRADE** CODE M60 BEPN1185A M120 \*BEPN1185C \*BEPN1185D M200 M300 BEPN1185M M400 BEPN1185E 1800 Long x 50mm Wide **ELECTROFLEX GRADE** CODE M60 BEPN1230A When ordering please state Code. M120 BEPN1230C \*Denotes ex-stock BEPN1230D M300 BEPN1230M M400 BEPN1230E Technical Specification: Page 46





**VANITY DRUMS -**ELECTROFLEX Ø50 mm & Ø100 mm GREEN M60, BLACK M120, RED M200 & YELLOW M400



#### **VANITY DRUMS**

M14 Drums with central waterfeed for wet grinding and polishing internal coutouts in glass.

#### **OPTIONS:**

Diameters

50 & 75 mm

Metal Grades

Electroflex 60 - 400 grit

Electroplus 60 - 800 grit

| M14 FITTING |                  |       | Ø50 x 42mm Wide     |  |
|-------------|------------------|-------|---------------------|--|
| GRADE       | ELECTROFLEX CODE | GRADE | ELECTROPLUS<br>CODE |  |
| M60         | *BEPN493N        | M60   | BEPNP493N           |  |
| M120        | *BEPN495N        | M120  | BEPNP495N           |  |
| M200        | *BEPN500N        | M200  | BEPNP500N           |  |
| M300        | BEPN502N         | M300  | BEPNP502N           |  |