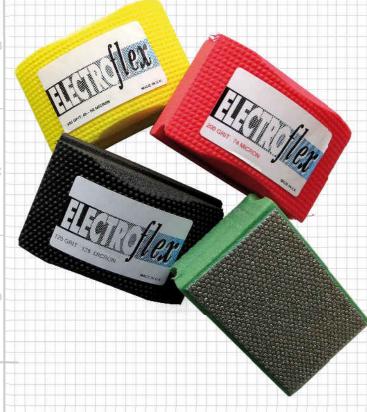

| Page №         A - B - C         Accessories       39-41         Air Belt Polishing Machine       43         Air Powered Machine       42-43         Angle Polisher       44         AS 100 Angle Saw       42         AS125 Angle Saw       42         Backup Pads       41         Bandsaw Blades       38         Bands, Flexible Diamond Mandrel       10-11         Belts - Flexible Diamond Mandrel       10-11         Belts, Narrow       14         Blades       37-38         Cerium Polishing Powder       39         Countersinks       3-4         Cushioned Hand Pads       20         D       D         Dia-Gem Flexible QRS Discs       34         Dia-Gem Flexible QRS Discs       34         Dia-Gom Flexible QRS Discs       35         D                                                                                                                                                                                                                                                                                                                                                                                                                                                                                                                                                                                                                                                                                                                                                                                                                                                                                                                                                                                                                                               | F - G - H [Continued]  Felt Pads  Flexible Diamond Discs  Flexible Diamond Products  Flexible Pads  Flexible Qrs Discs  Flexible Resin Discs  Flexible Sheets  Glass Belts | Page N°<br>3<br>25-3 |
|--------------------------------------------------------------------------------------------------------------------------------------------------------------------------------------------------------------------------------------------------------------------------------------------------------------------------------------------------------------------------------------------------------------------------------------------------------------------------------------------------------------------------------------------------------------------------------------------------------------------------------------------------------------------------------------------------------------------------------------------------------------------------------------------------------------------------------------------------------------------------------------------------------------------------------------------------------------------------------------------------------------------------------------------------------------------------------------------------------------------------------------------------------------------------------------------------------------------------------------------------------------------------------------------------------------------------------------------------------------------------------------------------------------------------------------------------------------------------------------------------------------------------------------------------------------------------------------------------------------------------------------------------------------------------------------------------------------------------------------------------------------------------------------------------------------------------------------------------------------------------------------------------------------------------------------------------------------------------------------------------------------------------------------------------------------------------------------------------------------------------------|----------------------------------------------------------------------------------------------------------------------------------------------------------------------------|----------------------|
| Accessories 39-41 Air Belt Polishing Machine 43 Air Powered Machine 42-43 Angle Polisher 44 AS 100 Angle Saw 42 AS 125 Angle Saw 42 Backup Pads 41 Bandsaw Blades 38 Bands, Flexible Diamond Mandrel 10-11 Belts - Flexible Diamond Mandrel 10-11 Belts - Flexible Diamond 9-17 Belts, Narrow 14 Blades 37-38 Cerium Polishing Powder 39 Countersinks 3-4 Cushioned Hand Pads 20 Dia-Gem Flexible QRS Discs 34 Diamond Resin Discs & Wheels 34-35 Di-Loc Discs 35 D-Loc Discs 35 D-Loc Mandrels 40 Drills - Special 33 Drum Adaptor 18, 40 Drums 18, 40 Electroflex Diamond Pads 19-20, 23 Electroflex Diamond Products 8-33 Electroflex Diamond Products 19-20, 23 Electroflex GPS Discs 26 Electroflex Diamond Pads 19-20, 23 Electroflex GPS Discs 26 Electroflex Diamond Pads 19-20, 23 Electroflex GPS Discs 26 Electroflex Diamond Drills 1-3 Expanding Rubber Drums 40 Electroplus Diamond Belts 11-13 Electroplus Diamond Pads 19-20, 23 Electroplus Diamond Belts 11-13 Electroplus Diamond Belts 11-13 Electroplus Diamond Belts 11-13                                                                                                                                                                                                                                                                                                                                                                                                                                                                                                                                                                                                                                                                                                                                                                                                                                                                                                                                                                                                                                                                               | Felt Pads Flexible Diamond Discs Flexible Diamond Products Flexible Pads Flexible Qrs Discs Flexible Resin Discs Flexible Sheets                                           |                      |
| Accessories 39-41 Air Belt Polishing Machine 43 Air Powered Machine 42-43 Angle Polisher 44 AS100 Angle Saw 42 AS125 Angle Saw 42 Backup Pads 41 Bandsaw Blades 38 Bands, Flexible Diamond Mandrel 10-11 Belts - Flexible Diamond 9-17 Belts, Narrow 14 Blades 37-38 Cerium Polishing Powder 39 Countersinks 3-4 Cushioned Hand Pads 20 Dia-Gem Flexible QRS Discs 34 Dia-Sol Resin Discs 8 Wheels 34-35 Di-Loc Discs 35 D-Loc Mandrels 40 Drills - Special 3 Drum Adaptor 18, 40 Drums 18, 40 Electroflex Diamond Pads 19-20, 23 Electroflex Diamond Pads 19-20, 23 Electrofremed Diamond Pads 20 Electroflex Diamond Pads 19-20, 23 Electroflus Diamond Pads 19-20, 23 Electroflus Diamond Belts 11-13 Expanding Rubber Drums 40 Electroplus Diamond Belts 11-13 Electroplus Diamond Belts 11-13 Electroplus Diamond Pads 11-20, 23 Electroplus Diamond Belts 11-13 Electroplus Diamond Pads 11-20, 23 Electroplus Diamond Belts 11-13 Electroplus Diamond Pads 11-20, 23                                                                                                                                                                                                                                                                                                                                                                                                                                                                                                                                                                                                                                                                                                                                                                                                                                                                                                                                                                                                                                                                                                                                                    | Felt Pads Flexible Diamond Discs Flexible Diamond Products Flexible Pads Flexible Qrs Discs Flexible Resin Discs Flexible Sheets                                           |                      |
| Air Belt Polishing Machine       43         Air Powered Machine       42-43         Angle Polisher       44         AS 100 Angle Saw       42         AS 125 Angle Saw       42         Backup Pads       41         Bandsaw Blades       38         Bands, Flexible Diamond Mandrel       10-11         Belts - Flexible Diamond       9-17         Belts, Narrow       14         Blades       37-38         Cerium Polishing Powder       39         Countersinks       3-4         Cushioned Hand Pads       20         D       20         Dia-Gem Flexible QRS Discs       34         Diarsond Resin Discs & Wheels       34-35         Dia-Sol Resin Discs       35         Diccs       25-35         D-Loc Discs       33         D-Loc Discs       33         D-Loc Mandrels       40         Drills - Special       3         Drills - Special       3         Drills - Special       3         Drum Adaptor       18, 40         Drums       18, 40         Electric Machine       44         Electroflex Diamond Pads       19-20, 23                                                                                                                                                                                                                                                                                                                                                                                                                                                                                                                                                                                                                                                                                                                                                                                                                                                                                                                                                                                                                                                                               | Flexible Diamond Discs Flexible Diamond Products Flexible Pads Flexible Qrs Discs Flexible Resin Discs Flexible Sheets                                                     |                      |
| Air Powered Machine 42-43 Angle Polisher 44 AS 100 Angle Saw 42 AS 125 Angle Saw 42 Backup Pads 41 Bandsaw Blades 38 Bands, Flexible Diamond Mandrel 10-11 Belts - Flexible Diamond 9-17 Belts, Narrow 14 Blades 37-38 Cerium Polishing Powder 39 Countersinks 3-4 Countersinks 3-4 Countersinks 3-4 Countersinks 3-4 Countersinks 34-35 Countersinks 34-36 Counter | Flexible Diamond Products Flexible Pads Flexible Qrs Discs Flexible Resin Discs Flexible Sheets                                                                            |                      |
| Angle Polisher AS 100 Angle Saw                                                                                                                                                                                                                                                                                                                                                                                                                                                                                                                                                                                                                                                                                                                                                                                                                                                                                                                                                                                                                                                                                                                                                                                                                                                                                                                                                                                                                                                                                                                                                                                                                                                                                                                                                                                                                                                                                                                                                                                                                                                                                                | Flexible Pads Flexible Qrs Discs Flexible Resin Discs Flexible Sheets                                                                                                      | 8-3                  |
| AS100 Angle Saw 42 AS125 Angle Saw 42 Backup Pads 41 Bandsaw Blades 38 Bands, Flexible Diamond Mandrel 10-11 Belts - Flexible Diamond 9-17 Belts, Narrow 14 Bades 37-38 Cerium Polishing Powder 39 Countersinks 3-4 Cushioned Hand Pads 20 Dia-Gem Flexible QRS Discs 34 Diamond Resin Discs & Wheels 34-35 Dia-Sol Resin Discs 35 D-Loc Discs 35 D-Loc Discs 36 D-Loc Mandrels 40 Drills - Special 3 Drum Adaptor 18, 40 Drums 18, 40 Electroflex Diamond Belts 9-17 Electroflex Diamond Pads 19-20, 23 Electroflex GPS Discs 26 Electroformed Diamond Drills 1-3 Expanding Rubber Drums 26 Electropus Diamond Belts 11-13                                                                                                                                                                                                                                                                                                                                                                                                                                                                                                                                                                                                                                                                                                                                                                                                                                                                                                                                                                                                                                                                                                                                                                              | Flexible Qrs Discs Flexible Resin Discs Flexible Sheets                                                                                                                    | 19-20, 2             |
| AST   Angle Saw   A2                                                                                                                                                                                                                                                                                                                                                                                                                                                                                                                                                                                                                                                                                                                                                                                                                                                                                                                                                                                                                                                                                                                                                                                                                                                                                                                                                                                                                                                                                                                                                                                                                                                                                                                                                                                                                                                                                                                                                                                                                                                                                                           | Flexible Resin Discs Flexible Sheets                                                                                                                                       | 26-27, 33-3          |
| Backup Pads       41         Bandsaw Blades       38         Bands, Flexible Diamond Mandrel       10-11         Belts - Flexible Diamond       9-17         Belts, Narrow       14         Blades       37-38         Cerium Polishing Powder       39         Countersinks       3-4         Countersinks       20         Dia-Gem Flexible QRS Discs       34         Dia-Gem Flexible QRS Discs       34         Dia-Sol Resin Discs       35         Dia-Sol Resin Discs       35         Dia-Sol Resin Discs       35         Dia-Sol Resin Discs       33         Di-Loc Discs       33         D-Loc Mandrels       40         Dressing Sticks       41         Drills - Special       3         Drills - Special       3         Drum Adaptor       18, 40         Electric Machine       44         Electroflex Diamond Belts       9-17         Electroflex Diamond Products       8-33         Electroflex                                                                                                                                                                                                                                                                                                                                                                                                                                                                                                                                                                                                                                                                                                                                                                                                                                                                                                                                                                                                                                                     | Flexible Sheets                                                                                                                                                            | 20-27, 33-3          |
| Bandsaw Blades       38         Bands, Flexible Diamond Mandrel       10-11         Belts - Flexible Diamond       9-17         Belts, Narrow       14         Blades       37-38         Cerium Polishing Powder       39         Countersinks       3-4         Countersinks       20         Dia-Gem Flexible QRS Discs       34         Dia-Gem Flexible QRS Discs       34         Dia-Gom Flexible QRS Discs       35         Dia-Sol Resin Discs       35         Dia-Sol Resin Discs       35         Dia-Sol Resin Discs       33         D-Loc Discs       33         D-Loc Discs       33         D-Loc Mandrels       40         Dresing Sticks       41         Drills       1-4         Drills - Special       3         Drum Adaptor       18,40         Drums       18,40         Electric Machine       44         Electroflex Diamond Belts       9-17         Electroflex Diamond Products       8-33         Electroflex Diamond Products       8-33         Electroflex GPS Discs       26         Electroformed Diamond Drills       1-3         Expa                                                                                                                                                                                                                                                                                                                                                                                                                                                                                                                                                                                                                                                                                                                                                                                                                                                                                                                                                                                                                                                    | I <del></del>                                                                                                                                                              | 21-2                 |
| Bands, Flexible Diamond       10-11         Belts - Flexible Diamond       9-17         Belts, Narrow       14         Blades       37-38         Cerium Polishing Powder       39         Countersinks       3-4         Cushioned Hand Pads       20         Dia-Gem Flexible QRS Discs       34         Dia-Gem Flexible QRS Discs       34         Dia-Sol Resin Discs       35         Dia-Sol Resin Discs       35         Di-Loc Discs       33         D-Loc Discs       33         D-Loc Mandrels       40         Dressing Sticks       41         Drills - Special       3         Drum Adaptor       18, 40         Drums       18, 40         Drums       18, 40         Electric Machine       44         Electroflex Diamond Pads       19-20, 23         Electroflex Diamond Products       8-33         Electroflex Diamond Sheets       21-22         Electroflex GPS Discs       26         Electroformed Diamond Drills       1-3         Expanding Rubber Drums       40         Electroplus Diamond Pads       19-20, 23         Electroplus Diamond Pads       19-20, 23                                                                                                                                                                                                                                                                                                                                                                                                                                                                                                                                                                                                                                                                                                                                                                                                                                                                                                                                                                                                                                | Gidss Delis                                                                                                                                                                |                      |
| Belts - Flexible Diamond       9-17         Belts, Narrow       14         Blades       37-38         Cerium Polishing Powder       39         Countersinks       3-4         Cushioned Hand Pads       20         Dia-Gem Flexible QRS Discs       34         Dia-Gem Flexible QRS Discs       34         Dia-Sol Resin Discs       35         Dia-Sol Resin Discs       35         Di-Loc Discs       33         D-Loc Discs       33         D-Loc Mandrels       40         Drills - Special       3         Drills - Special       3         Drum Adaptor       18, 40         Drums       19, 20, 23         Electroflex Diamond Pads       19-20, 23         Electroflex Diamond Products       8-33         Electroflex Diamond Drills                                                                                                                                                                                                                                                                                                                                                                                                                                                                                                                                                                                                                                                                                                                                                                                                                                                                                                                                                                                                                                                                                                   |                                                                                                                                                                            | 15-1                 |
| Belts, Narrow       14         Blades       37-38         Cerium Polishing Powder       39         Countersinks       3-4         Cushioned Hand Pads       20         Dia-Gem Flexible QRS Discs       34         Dia-Gem Flexible QRS Discs       34         Dia-Sol Resin Discs & Wheels       34-35         Discs       25-35         D-Loc Discs       33         D-Loc Mandrels       40         Dressing Sticks       41         Drills - Special       3         Drum Adaptor       18, 40         Drums       18, 40         Electric Machine       44         Electroflex Diamond Belts       9-17         Electroflex Diamond Products       8-33         Electroflex Diamond Products       8-33         Electroflex Diamond Products       26         Electroflex GPS Discs       26         Electroformed Diamond Drills       1-3         Expanding Rubber Drum Belts       12-13         Expanding Rubber Drums       40         Electroplus Diamond Pads       19-20, 23         Electroplus Diamond Pads       19-20, 23                                                                                                                                                                                                                                                                                                                                                                                                                                                                                                                                                                                                                                                                                                                                                                                                                                                                                                                                                                                                                                                                                     | Glassflex Pads                                                                                                                                                             | 2                    |
| Blades       37-38         Cerium Polishing Powder       39         Countersinks       3-4         Cushioned Hand Pads       20         Dia-Gem Flexible QRS Discs       34         Dia-Gom Flexible QRS Discs       34         Diamond Resin Discs & Wheels       34-35         Dia-Sol Resin Discs       35         Discs       25-35         D-Loc Discs       33         D-Loc Mandrels       40         Dressing Sticks       41         Drills - Special       3         Drum Adaptor       18, 40         Drums       18, 40         Electric Machine       44         Electroflex Diamond Belts       9-17         Electroflex Diamond Products       8-33         Electroflex Diamond Products       8-33         Electroflex Diamond Products       26         Electroflex GPS Discs       26         Electroformed Diamond Drills       1-3         Expanding Rubber Drum Belts       12-13         Expanding Rubber Drums       40         Electroplus Diamond Pads       19-20, 23                                                                                                                                                                                                                                                                                                                                                                                                                                                                                                                                                                                                                                                                                                                                                                                                                                                                                                                                                                                                                                                                                                                                | Hand Files                                                                                                                                                                 | 2                    |
| Cerium Polishing Powder       39         Countersinks       3-4         Cushioned Hand Pads       20         Dia-Gem Flexible QRS Discs       34         Dia-Gem Flexible QRS Discs       34         Dia-Sol Resin Discs & Wheels       34-35         Discs Discs       25-35         D-Loc Discs       33         D-Loc Mandrels       40         Dressing Sticks       41         Drills       1-4         Drills - Special       3         Drum Adaptor       18, 40         Drums       18, 40         Electric Machine       44         Electroflex Diamond Belts       9-17         Electroflex Diamond Products       8-33         Electroflex Diamond Products       8-33         Electroflex GPS Discs       26         Electroformed Diamond Drills       1-3         Expanding Rubber Drum Belts       12-13         Expanding Rubber Drums       40         Electroplus Diamond Pads       19-20, 23                                                                                                                                                                                                                                                                                                                                                                                                                                                                                                                                                                                                                                                                                                                                                                                                                                                                                                                                                                                                                                                                                                                                                                                                               | Hand Machines                                                                                                                                                              | 42-4                 |
| Countersinks       3-4         Coushioned Hand Pads       20         Dia-Gem Flexible QRS Discs       34         Diamond Resin Discs & Wheels       34-35         Dia-Sol Resin Discs       35         Discs       25-35         D-Loc Discs       33         D-Loc Mandrels       40         Drills       1-4         Drills - Special       3         Drum Adaptor       18, 40         Drum Stelectroflex Diamond Belts       9-17         Electroflex Diamond Pads       19-20, 23         Electroflex Diamond Products       8-33         Electroflex Diamond Sheets       21-22         Electroflex GPS Discs       26         Electroformed Diamond Drills       1-3         Expanding Rubber Drum Belts       12-13         Expanding Rubber Drums       40         Electroplus Diamond Belts       11-13         Electroplus Diamond Pads       19-20, 23                                                                                                                                                                                                                                                                                                                                                                                                                                                                                                                                                                                                                                                                                                                                                                                                                                                                                                                                                                                                                                                                                                                                                                                                                                                             | Hand Pads                                                                                                                                                                  | 19-2                 |
| Cushioned Hand Pads       20         Dia-Gem Flexible QRS Discs       34         Diamond Resin Discs & Wheels       34-35         Dia-Sol Resin Discs       35         Discs       25-35         D-Loc Discs       33         D-Loc Mandrels       40         Drussing Sticks       41         Drills       1-4         Drills - Special       3         Drum Adaptor       18, 40         Drums       18, 40         Electric Machine       44         Electric Machine       44         Electroflex Diamond Pads       19-20, 23         Electroflex Diamond Products       8-33         Electroflex Diamond Sheets       21-22         Electroflex GPS Discs       26         Electroformed Diamond Drills       1-3         Expanding Rubber Drums       40         Electroplus Diamond Belts       11-13         Electroplus Diamond Pads       19-20, 23                                                                                                                                                                                                                                                                                                                                                                                                                                                                                                                                                                                                                                                                                                                                                                                                                                                                                                                                                                                                                                                                                                                                                                                                                                                                 | I-J-K                                                                                                                                                                      |                      |
| Dia-Gem Flexible QRS Discs Dia-Gem Flexible QRS Discs Dia-Sol Resin Discs & Wheels Dia-Sol Resin Discs Discs D-Loc Discs D-Loc Discs D-Loc Mandrels Dressing Sticks D-Ills Drills | Key Tools                                                                                                                                                                  |                      |
| Dia-Gem Flexible QRS Discs       34         Diamond Resin Discs & Wheels       34-35         Dia-Sol Resin Discs       35         Discs       25-35         D-Loc Discs       33         D-Loc Mandrels       40         Dressing Sticks       41         Drills       1-4         Drills - Special       3         Drum Adaptor       18, 40         Drums       18, 40         Electric Machine       44         Electroflex Diamond Belts       9-17         Electroflex Diamond Products       8-33         Electroflex Diamond Products       8-33         Electroflex GPS Discs       26         Electroformed Diamond Drills       1-3         Expanding Rubber Drums       40         Electroplus Diamond Belts       11-13         Electroplus Diamond Pads       19-20, 23                                                                                                                                                                                                                                                                                                                                                                                                                                                                                                                                                                                                                                                                                                                                                                                                                                                                                                                                                                                                                                                                                                                                                                                                                                                                                                                                           |                                                                                                                                                                            |                      |
| Diamond Resin Discs       34-35         Dia-Sol Resin Discs       35         Discs       25-35         D-Loc Discs       33         D-Loc Mandrels       40         Dressing Sticks       41         Drills       1-4         Drills - Special       3         Drum Adaptor       18, 40         Drums       18, 40         Electric Machine       44         Electroflex Diamond Belts       9-17         Electroflex Diamond Products       8-33         Electroflex Diamond Products       8-33         Electroflex Diamond Sheets       21-22         Electroflex GPS Discs       26         Electroformed Diamond Drills       1-3         Expanding Rubber Drum Belts       12-13         Expanding Rubber Drums       40         Electroplus Diamond Pads       19-20, 23                                                                                                                                                                                                                                                                                                                                                                                                                                                                                                                                                                                                                                                                                                                                                                                                                                                                                                                                                                                                                                                                                                                                                                                                                                                                                                                                               | L - M - N                                                                                                                                                                  |                      |
| Diamond Resin Discs       34-35         Dia-Sol Resin Discs       35         Discs       25-35         D-Loc Discs       33         D-Loc Mandrels       40         Dressing Sticks       41         Drills       1-4         Drills - Special       3         Drum Adaptor       18, 40         Drums       18, 40         Electric Machine       44         Electroflex Diamond Belts       9-17         Electroflex Diamond Products       8-33         Electroflex Diamond Products       8-33         Electroflex Diamond Sheets       21-22         Electroflex GPS Discs       26         Electroformed Diamond Drills       1-3         Expanding Rubber Drum Belts       12-13         Expanding Rubber Drums       40         Electroplus Diamond Pads       19-20, 23                                                                                                                                                                                                                                                                                                                                                                                                                                                                                                                                                                                                                                                                                                                                                                                                                                                                                                                                                                                                                                                                                                                                                                                                                                                                                                                                               | Machines                                                                                                                                                                   | 42-4                 |
| Dia-Sol Resin Discs       35         Discs       25-35         D-Loc Discs       33         D-Loc Mandrels       40         Dressing Sticks       41         Drills - Special       3         Drum Adaptor       18, 40         Drums       18, 40         Electric Machine       44         Electroflex Diamond Belts       9-17         Electroflex Diamond Products       8-33         Electroflex Diamond Products       8-33         Electroflex Diamond Sheets       21-22         Electroflex GPS Discs       26         Electroformed Diamond Drills       1-3         Expanding Rubber Drum Belts       12-13         Expanding Rubber Drums       40         Electroplus Diamond Pads       19-20, 23                                                                                                                                                                                                                                                                                                                                                                                                                                                                                                                                                                                                                                                                                                                                                                                                                                                                                                                                                                                                                                                                                                                                                                                                                                                                                                                                                                                                                | Magnetic Backing Discs                                                                                                                                                     | 3                    |
| Discs       25-35         D-Loc Discs       33         D-Loc Mandrels       40         Dressing Sticks       41         Drills       1-4         Drills - Special       3         Drum Adaptor       18, 40         Drums       18, 40         Electric Machine       44         Electroflex Diamond Belts       9-17         Electroflex Diamond Products       8-33         Electroflex Diamond Products       8-33         Electroflex Diamond Sheets       21-22         Electroflex GPS Discs       26         Electroformed Diamond Drills       1-3         Expanding Rubber Drum Belts       12-13         Expanding Rubber Drums       40         Electroplus Diamond Pads       19-20, 23                                                                                                                                                                                                                                                                                                                                                                                                                                                                                                                                                                                                                                                                                                                                                                                                                                                                                                                                                                                                                                                                                                                                                                                                                                                                                                                                                                                                                            | Mandrels, Flexible Rubber                                                                                                                                                  | 4                    |
| D-Loc Discs D-Loc Mandrels D-Loc Mandrels Dressing Sticks Drills Drills Drills Drills Drills - Special Drum Adaptor Drums Drum | Metal Bond Blades                                                                                                                                                          | 3                    |
| D-Loc Mandrels       40         Dressing Sticks       41         Drills       1-4         Drills - Special       3         Drum Adaptor       18, 40         Drums       18, 40         Electric Machine       44         Electroflex Diamond Belts       9-17         Electroflex Diamond Products       8-33         Electroflex Diamond Products       8-33         Electroflex Diamond Sheets       21-22         Electroflex GPS Discs       26         Electroformed Diamond Drills       1-3         Expanding Rubber Drum Belts       12-13         Expanding Rubber Drums       40         Electroplus Diamond Pads       19-20, 23                                                                                                                                                                                                                                                                                                                                                                                                                                                                                                                                                                                                                                                                                                                                                                                                                                                                                                                                                                                                                                                                                                                                                                                                                                                                                                                                                                                                                                                                                   | MB Pencil Edge, Flat & Split V Wheels                                                                                                                                      | 3                    |
| Dressing Sticks         41           Drills         1-4           Drills - Special         3           Drum Adaptor         18, 40           Drums         18, 40           Electric Machine         44           Electroflex Diamond Belts         9-17           Electroflex Diamond Pads         19-20, 23           Electroflex Diamond Products         8-33           Electroflex Diamond Sheets         21-22           Electroflex GPS Discs         26           Electroformed Diamond Drills         1-3           Expanding Rubber Drum Belts         12-13           Expanding Rubber Drums         40           Electroplus Diamond Belts         11-13           Electroplus Diamond Pads         19-20, 23                                                                                                                                                                                                                                                                                                                                                                                                                                                                                                                                                                                                                                                                                                                                                                                                                                                                                                                                                                                                                                                                                                                                                                                                                                                                                                                                                                                                      | O - P - Q                                                                                                                                                                  |                      |
| Drills - Special         3           Drum Adaptor         18, 40           Drums         18, 40           Electric Machine         44           Electroflex Diamond Belts         9-17           Electroflex Diamond Pads         19-20, 23           Electroflex Diamond Products         8-33           Electroflex Diamond Sheets         21-22           Electroflex GPS Discs         26           Electroformed Diamond Drills         1-3           Expanding Rubber Drum Belts         12-13           Expanding Rubber Drums         40           Electroplus Diamond Pads         19-20, 23                                                                                                                                                                                                                                                                                                                                                                                                                                                                                                                                                                                                                                                                                                                                                                                                                                                                                                                                                                                                                                                                                                                                                                                                                                                                                                                                                                                                                                                                                                                          | Oil Mist Lubricator                                                                                                                                                        | 4                    |
| Orills - Special       3         Orum Adaptor       18, 40         Orums       18, 40         Electric Machine       44         Electroflex Diamond Belts       9-17         Electroflex Diamond Pads       19-20, 23         Electroflex Diamond Products       8-33         Electroflex Diamond Sheets       21-22         Electroflex GPS Discs       26         Electroformed Diamond Drills       1-3         Expanding Rubber Drum Belts       12-13         Expanding Rubber Drums       40         Electroplus Diamond Belts       11-13         Electroplus Diamond Pads       19-20, 23                                                                                                                                                                                                                                                                                                                                                                                                                                                                                                                                                                                                                                                                                                                                                                                                                                                                                                                                                                                                                                                                                                                                                                                                                                                                                                                                                                                                                                                                                                                              | Pads                                                                                                                                                                       | 19-20, 2             |
| Drum Adaptor 18, 40 Drums 18, 40 Electric Machine 44 Electroflex Diamond Belts 9-17 Electroflex Diamond Pads 19-20, 23 Electroflex Diamond Products 8-33 Electroflex Diamond Sheets 21-22 Electroflex GPS Discs 26 Electroformed Diamond Drills 1-3 Expanding Rubber Drum Belts 12-13 Expanding Rubber Drums 40 Electroplus Diamond Belts 11-13 Electroplus Diamond Pads 19-20, 23                                                                                                                                                                                                                                                                                                                                                                                                                                                                                                                                                                                                                                                                                                                                                                                                                                                                                                                                                                                                                                                                                                                                                                                                                                                                                                                                                                                                                                                                                                                                                                                                                                                                                                                                             | Puma Flexible Resin Discs                                                                                                                                                  | 19-20, 2             |
| Drums 18, 40  Electric Machine 44  Electroflex Diamond Belts 9-17  Electroflex Diamond Pads 19-20, 23  Electroflex Diamond Products 8-33  Electroflex Diamond Sheets 21-22  Electroflex GPS Discs 26  Electroformed Diamond Drills 1-3  Expanding Rubber Drum Belts 12-13  Expanding Rubber Drums 40  Electroplus Diamond Belts 11-13  Electroplus Diamond Pads 19-20, 23                                                                                                                                                                                                                                                                                                                                                                                                                                                                                                                                                                                                                                                                                                                                                                                                                                                                                                                                                                                                                                                                                                                                                                                                                                                                                                                                                                                                                                                                                                                                                                                                                                                                                                                                                      | Q-6R Pneumatic Machine                                                                                                                                                     | 4                    |
| Electric Machine 44 Electroflex Diamond Belts 9-17 Electroflex Diamond Pads 19-20, 23 Electroflex Diamond Products 8-33 Electroflex Diamond Sheets 21-22 Electroflex GPS Discs 26 Electroformed Diamond Drills 1-3 Expanding Rubber Drum Belts 12-13 Expanding Rubber Drums 40 Electroplus Diamond Belts 11-13 Electroplus Diamond Pads 19-20, 23                                                                                                                                                                                                                                                                                                                                                                                                                                                                                                                                                                                                                                                                                                                                                                                                                                                                                                                                                                                                                                                                                                                                                                                                                                                                                                                                                                                                                                                                                                                                                                                                                                                                                                                                                                              | QRS Backing Discs (Velcro™)                                                                                                                                                | 26-27, 33-3          |
| Electric Machine       44         Electroflex Diamond Belts       9-17         Electroflex Diamond Pads       19-20, 23         Electroflex Diamond Products       8-33         Electroflex Diamond Sheets       21-22         Electroflex GPS Discs       26         Electroformed Diamond Drills       1-3         Expanding Rubber Drum Belts       12-13         Expanding Rubber Drums       40         Electroplus Diamond Belts       11-13         Electroplus Diamond Pads       19-20, 23                                                                                                                                                                                                                                                                                                                                                                                                                                                                                                                                                                                                                                                                                                                                                                                                                                                                                                                                                                                                                                                                                                                                                                                                                                                                                                                                                                                                                                                                                                                                                                                                                            | QRS Backing Discs (Vercio)                                                                                                                                                 | 20-21, 33-3          |
| Electroflex Diamond Belts         9-17           Electroflex Diamond Pads         19-20, 23           Electroflex Diamond Products         8-33           Electroflex Diamond Sheets         21-22           Electroflex GPS Discs         26           Electroformed Diamond Drills         1-3           Expanding Rubber Drum Belts         12-13           Expanding Rubber Drums         40           Electroplus Diamond Belts         11-13           Electroplus Diamond Pads         19-20, 23                                                                                                                                                                                                                                                                                                                                                                                                                                                                                                                                                                                                                                                                                                                                                                                                                                                                                                                                                                                                                                                                                                                                                                                                                                                                                                                                                                                                                                                                                                                                                                                                                        | R-S-T                                                                                                                                                                      |                      |
| Electroflex Diamond Pads Electroflex Diamond Products Electroflex Diamond Sheets Electroflex GPS Discs Electroformed Diamond Drills Expanding Rubber Drum Belts Expanding Rubber Drums Electroplus Diamond Belts Electroplus Diamond Pads Electroplus Diamond Pads 19-20, 23                                                                                                                                                                                                                                                                                                                                                                                                                                                                                                                                                                                                                                                                                                                                                                                                                                                                                                                                                                                                                                                                                                                                                                                                                                                                                                                                                                                                                                                                                                                                                                                                                                                                                                                                                                                                                                                   | RB Diamond Glass Blades                                                                                                                                                    | 3                    |
| Electroflex Diamond Products Electroflex Diamond Sheets Electroflex GPS Discs Electroformed Diamond Drills Expanding Rubber Drum Belts Expanding Rubber Drums Electroplus Diamond Belts Electroplus Diamond Pads                                                                                                                                                                                                                                                                                                                                                                                                                                                                                                                                                                                                                                                                                                                                                                                                                                                                                                                                                                                                                                                                                                                                                                                                                                                                                                                                                                                           | Resin Wheel                                                                                                                                                                | 3                    |
| Electroflex Diamond Sheets 21-22 Electroflex GPS Discs 26 Electroformed Diamond Drills 1-3 Expanding Rubber Drum Belts 12-13 Expanding Rubber Drums 40 Electroplus Diamond Belts 11-13 Electroplus Diamond Pads 19-20, 23                                                                                                                                                                                                                                                                                                                                                                                                                                                                                                                                                                                                                                                                                                                                                                                                                                                                                                                                                                                                                                                                                                                                                                                                                                                                                                                                                                                                                                                                                                                                                                                                                                                                                                                                                                                                                                                                                                      | Rubber Drum Adaptors                                                                                                                                                       | 4                    |
| Electroflex GPS Discs 26 Electroformed Diamond Drills 1-3 Expanding Rubber Drum Belts 12-13 Expanding Rubber Drums 40 Electroplus Diamond Belts 11-13 Electroplus Diamond Pads 19-20, 23                                                                                                                                                                                                                                                                                                                                                                                                                                                                                                                                                                                                                                                                                                                                                                                                                                                                                                                                                                                                                                                                                                                                                                                                                                                                                                                                                                                                                                                                                                                                                                                                                                                                                                                                                                                                                                                                                                                                       | Self Adhesive Backing Discs (S/A)                                                                                                                                          | 28-3                 |
| Electroformed Diamond Drills 1-3 Expanding Rubber Drum Belts 12-13 Expanding Rubber Drums 40 Electroplus Diamond Belts 11-13 Electroplus Diamond Pads 19-20, 23                                                                                                                                                                                                                                                                                                                                                                                                                                                                                                                                                                                                                                                                                                                                                                                                                                                                                                                                                                                                                                                                                                                                                                                                                                                                                                                                                                                                                                                                                                                                                                                                                                                                                                                                                                                                                                                                                                                                                                | Sheets                                                                                                                                                                     | 21-2                 |
| xpanding Rubber Drum Belts12-13xpanding Rubber Drums40electroplus Diamond Belts11-13electroplus Diamond Pads19-20, 23                                                                                                                                                                                                                                                                                                                                                                                                                                                                                                                                                                                                                                                                                                                                                                                                                                                                                                                                                                                                                                                                                                                                                                                                                                                                                                                                                                                                                                                                                                                                                                                                                                                                                                                                                                                                                                                                                                                                                                                                          | Short Impregnation Drills                                                                                                                                                  |                      |
| Expanding Rubber Drums 40 Electroplus Diamond Belts 11-13 Electroplus Diamond Pads 19-20, 23                                                                                                                                                                                                                                                                                                                                                                                                                                                                                                                                                                                                                                                                                                                                                                                                                                                                                                                                                                                                                                                                                                                                                                                                                                                                                                                                                                                                                                                                                                                                                                                                                                                                                                                                                                                                                                                                                                                                                                                                                                   | Sinter+ Glass Drill/Countersinks                                                                                                                                           |                      |
| Electroplus Diamond Belts 11-13<br>Electroplus Diamond Pads 19-20, 23                                                                                                                                                                                                                                                                                                                                                                                                                                                                                                                                                                                                                                                                                                                                                                                                                                                                                                                                                                                                                                                                                                                                                                                                                                                                                                                                                                                                                                                                                                                                                                                                                                                                                                                                                                                                                                                                                                                                                                                                                                                          | Special Drills                                                                                                                                                             |                      |
| lectroplus Diamond Pads 19-20, 23                                                                                                                                                                                                                                                                                                                                                                                                                                                                                                                                                                                                                                                                                                                                                                                                                                                                                                                                                                                                                                                                                                                                                                                                                                                                                                                                                                                                                                                                                                                                                                                                                                                                                                                                                                                                                                                                                                                                                                                                                                                                                              | Standard Wall Drills                                                                                                                                                       | 1-                   |
|                                                                                                                                                                                                                                                                                                                                                                                                                                                                                                                                                                                                                                                                                                                                                                                                                                                                                                                                                                                                                                                                                                                                                                                                                                                                                                                                                                                                                                                                                                                                                                                                                                                                                                                                                                                                                                                                                                                                                                                                                                                                                                                                | Taper Reamers                                                                                                                                                              |                      |
|                                                                                                                                                                                                                                                                                                                                                                                                                                                                                                                                                                                                                                                                                                                                                                                                                                                                                                                                                                                                                                                                                                                                                                                                                                                                                                                                                                                                                                                                                                                                                                                                                                                                                                                                                                                                                                                                                                                                                                                                                                                                                                                                | Thick Wall Drills                                                                                                                                                          |                      |
| Electroplus Diamond Products 8-9, 11-13, 18-23, 27-33                                                                                                                                                                                                                                                                                                                                                                                                                                                                                                                                                                                                                                                                                                                                                                                                                                                                                                                                                                                                                                                                                                                                                                                                                                                                                                                                                                                                                                                                                                                                                                                                                                                                                                                                                                                                                                                                                                                                                                                                                                                                          | Triangle QRS Pads                                                                                                                                                          | 2                    |
| Electroplus Diamond Sheets 21-22                                                                                                                                                                                                                                                                                                                                                                                                                                                                                                                                                                                                                                                                                                                                                                                                                                                                                                                                                                                                                                                                                                                                                                                                                                                                                                                                                                                                                                                                                                                                                                                                                                                                                                                                                                                                                                                                                                                                                                                                                                                                                               |                                                                                                                                                                            |                      |
|                                                                                                                                                                                                                                                                                                                                                                                                                                                                                                                                                                                                                                                                                                                                                                                                                                                                                                                                                                                                                                                                                                                                                                                                                                                                                                                                                                                                                                                                                                                                                                                                                                                                                                                                                                                                                                                                                                                                                                                                                                                                                                                                | U - V - W                                                                                                                                                                  |                      |
| - G - H                                                                                                                                                                                                                                                                                                                                                                                                                                                                                                                                                                                                                                                                                                                                                                                                                                                                                                                                                                                                                                                                                                                                                                                                                                                                                                                                                                                                                                                                                                                                                                                                                                                                                                                                                                                                                                                                                                                                                                                                                                                                                                                        | Unbacked Discs (Canvas)                                                                                                                                                    | 3                    |
| ein™ Triangle QRS Pads 23                                                                                                                                                                                                                                                                                                                                                                                                                                                                                                                                                                                                                                                                                                                                                                                                                                                                                                                                                                                                                                                                                                                                                                                                                                                                                                                                                                                                                                                                                                                                                                                                                                                                                                                                                                                                                                                                                                                                                                                                                                                                                                      | Vanity Drums                                                                                                                                                               | 1                    |
| Flat Hand Pads 19 Flex Angle Polisher 44                                                                                                                                                                                                                                                                                                                                                                                                                                                                                                                                                                                                                                                                                                                                                                                                                                                                                                                                                                                                                                                                                                                                                                                                                                                                                                                                                                                                                                                                                                                                                                                                                                                                                                                                                                                                                                                                                                                                                                                                                                                                                       | Water Chucks                                                                                                                                                               |                      |