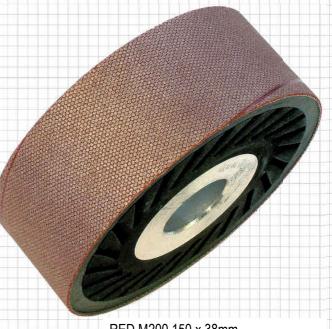

| BEPNP680 |  |  |
|                        |                  |         |                     |          |  |  |

| 2200 X Collini Wide |         |       |             |  |  |
|---------------------|---------|-------|-------------|--|--|
| ELECTROFLEX         |         |       | ELECTROPLUS |  |  |
| GRADE               | CODE    | GRADE | CODE        |  |  |
| M60                 | BEPN615 | M60   | BEPNP615    |  |  |
| M120                | BEPN620 | M120  | BEPNP620    |  |  |
| M200                | BEPN630 | M200  | BEPNP630    |  |  |
| M300                | BEPN632 | M300  | BEPNP632    |  |  |
| M400                | BEPN640 | M800  | BEPNP640    |  |  |
|                     |         |       |             |  |  |

When ordering please state Code.
\*Denotes ex-stock



RED M200 150 x 38mm EXPANDING RUBBER DRUM BELT

#### **OTHER RELATED PRODUCTS**

EXPANDING RUBBER DRUMS - Page 40 DRUM ADAPTOR - Page 40



#### **OTHER RELATED PRODUCTS**

AIR BELT POLISHERS - Page 43

#### flexible belts **GLASS BELTS** Diamond belts developed for glass arrissing applications. All sizes available to fit popular Hand, Cross Belt and Robotic machines. Belts for dry use and other sizes are available on request. NOTE: 533 Long x 30mm Wide **ELECTROFLEX GRADE** CODE BEPN980A M60 BEPN980C M120 M200 BEPN980D M300 BEPN980M M400 BEPN980E 830 Long x 70mm Wide **ELECTROFLEX** GRADE CODE M60 BEPN990A M120 BEPN990C RED M200 1100 x 100mm BEPN990D **ELECTROFLEX GLASS BELT** M300 BEPN990M M400 BEPN990E 1100 Long x 100mm Wide **ELECTROFLEX** GRADE CODE M60 BEPN1270A M120 BEPN1270C BEPN