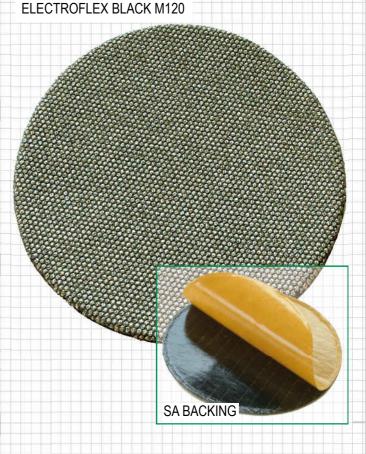

| Page №         A - B - C         Accessories       39-41         Air Belt Polishing Machine       43         Air Powered Machine       42-43         Angle Polisher       44         AS 100 Angle Saw       42         AS125 Angle Saw       42         Backup Pads       41         Bandsaw Blades       38         Bands, Flexible Diamond Mandrel       10-11         Belts - Flexible Diamond Mandrel       10-11         Belts, Narrow       14         Blades       37-38         Cerium Polishing Powder       39         Countersinks       3-4         Cushioned Hand Pads       20         D       D         Dia-Gem Flexible QRS Discs       34         Dia-Gem Flexible QRS Discs       34         Dia-Gom Flexible QRS Discs       35         D                                                                                                                                                                                                                                                                                                                                                                                                                                                                                                                                                                                                                                                                                                                                                                                                                                                                                                                                                                                                                                               | F - G - H [Continued]  Felt Pads  Flexible Diamond Discs  Flexible Diamond Products  Flexible Pads  Flexible Qrs Discs  Flexible Resin Discs  Flexible Sheets  Glass Belts | Page N°<br>3<br>25-3 |
|--------------------------------------------------------------------------------------------------------------------------------------------------------------------------------------------------------------------------------------------------------------------------------------------------------------------------------------------------------------------------------------------------------------------------------------------------------------------------------------------------------------------------------------------------------------------------------------------------------------------------------------------------------------------------------------------------------------------------------------------------------------------------------------------------------------------------------------------------------------------------------------------------------------------------------------------------------------------------------------------------------------------------------------------------------------------------------------------------------------------------------------------------------------------------------------------------------------------------------------------------------------------------------------------------------------------------------------------------------------------------------------------------------------------------------------------------------------------------------------------------------------------------------------------------------------------------------------------------------------------------------------------------------------------------------------------------------------------------------------------------------------------------------------------------------------------------------------------------------------------------------------------------------------------------------------------------------------------------------------------------------------------------------------------------------------------------------------------------------------------------------|----------------------------------------------------------------------------------------------------------------------------------------------------------------------------|----------------------|
| Accessories 39-41 Air Belt Polishing Machine 43 Air Powered Machine 42-43 Angle Polisher 44 AS 100 Angle Saw 42 AS 125 Angle Saw 42 Backup Pads 41 Bandsaw Blades 38 Bands, Flexible Diamond Mandrel 10-11 Belts - Flexible Diamond Mandrel 10-11 Belts - Flexible Diamond 9-17 Belts, Narrow 14 Blades 37-38 Cerium Polishing Powder 39 Countersinks 3-4 Cushioned Hand Pads 20 Dia-Gem Flexible QRS Discs 34 Diamond Resin Discs & Wheels 34-35 Di-Loc Discs 35 D-Loc Discs 35 D-Loc Mandrels 40 Drills - Special 33 Drum Adaptor 18, 40 Drums 18, 40 Electroflex Diamond Pads 19-20, 23 Electroflex Diamond Products 8-33 Electroflex Diamond Products 19-20, 23 Electroflex GPS Discs 26 Electroflex Diamond Pads 19-20, 23 Electroflex GPS Discs 26 Electroflex Diamond Pads 19-20, 23 Electroflex GPS Discs 26 Electroflex Diamond Drills 1-3 Expanding Rubber Drums 40 Electroplus Diamond Belts 11-13 Electroplus Diamond Pads 19-20, 23 Electroplus Diamond Belts 11-13 Electroplus Diamond Belts 11-13 Electroplus Diamond Belts 11-13                                                                                                                                                                                                                                                                                                                                                                                                                                                                                                                                                                                                                                                                                                                                                                                                                                                                                                                                                                                                                                                                               | Felt Pads Flexible Diamond Discs Flexible Diamond Products Flexible Pads Flexible Qrs Discs Flexible Resin Discs Flexible Sheets                                           |                      |
| Accessories 39-41 Air Belt Polishing Machine 43 Air Powered Machine 42-43 Angle Polisher 44 AS100 Angle Saw 42 AS125 Angle Saw 42 Backup Pads 41 Bandsaw Blades 38 Bands, Flexible Diamond Mandrel 10-11 Belts - Flexible Diamond 9-17 Belts, Narrow 14 Blades 37-38 Cerium Polishing Powder 39 Countersinks 3-4 Cushioned Hand Pads 20 Dia-Gem Flexible QRS Discs 34 Dia-Sol Resin Discs 8 Wheels 34-35 Di-Loc Discs 35 D-Loc Mandrels 40 Drills - Special 3 Drum Adaptor 18, 40 Drums 18, 40 Electroflex Diamond Pads 19-20, 23 Electroflex Diamond Pads 19-20, 23 Electrofremed Diamond Pads 20 Electroflex Diamond Pads 19-20, 23 Electroflus Diamond Pads 19-20, 23 Electroflus Diamond Belts 11-13 Expanding Rubber Drums 40 Electroplus Diamond Belts 11-13 Electroplus Diamond Belts 11-13 Electroplus Diamond Pads 11-20, 23 Electroplus Diamond Belts 11-13 Electroplus Diamond Pads 11-20, 23 Electroplus Diamond Belts 11-13 Electroplus Diamond Pads 11-20, 23                                                                                                                                                                                                                                                                                                                                                                                                                                                                                                                                                                                                                                                                                                                                                                                                                                                                                                                                                                                                                                                                                                                                                    | Felt Pads Flexible Diamond Discs Flexible Diamond Products Flexible Pads Flexible Qrs Discs Flexible Resin Discs Flexible Sheets                                           |                      |
| Air Belt Polishing Machine       43         Air Powered Machine       42-43         Angle Polisher       44         AS 100 Angle Saw       42         AS 125 Angle Saw       42         Backup Pads       41         Bandsaw Blades       38         Bands, Flexible Diamond Mandrel       10-11         Belts - Flexible Diamond       9-17         Belts, Narrow       14         Blades       37-38         Cerium Polishing Powder       39         Countersinks       3-4         Cushioned Hand Pads       20         D       20         Dia-Gem Flexible QRS Discs       34         Diarsond Resin Discs & Wheels       34-35         Dia-Sol Resin Discs       35         Diccs       25-35         D-Loc Discs       33         D-Loc Discs       33         D-Loc Mandrels       40         Drills - Special       3         Drills - Special       3         Drills - Special       3         Drum Adaptor       18, 40         Drums       18, 40         Electric Machine       44         Electroflex Diamond Pads       19-20, 23                                                                                                                                                                                                                                                                                                                                                                                                                                                                                                                                                                                                                                                                                                                                                                                                                                                                                                                                                                                                                                                                               | Flexible Diamond Discs Flexible Diamond Products Flexible Pads Flexible Qrs Discs Flexible Resin Discs Flexible Sheets                                                     |                      |
| Air Powered Machine 42-43 Angle Polisher 44 AS 100 Angle Saw 42 AS 125 Angle Saw 42 Backup Pads 41 Bandsaw Blades 38 Bands, Flexible Diamond Mandrel 10-11 Belts - Flexible Diamond 9-17 Belts, Narrow 14 Blades 37-38 Cerium Polishing Powder 39 Countersinks 3-4 Countersinks 3-4 Countersinks 3-4 Countersinks 3-4 Countersinks 34-35 Countersinks 34-36 Counter | Flexible Diamond Products Flexible Pads Flexible Qrs Discs Flexible Resin Discs Flexible Sheets                                                                            |                      |
| Angle Polisher AS 100 Angle Saw                                                                                                                                                                                                                                                                                                                                                                                                                                                                                                                                                                                                                                                                                                                                                                                                                                                                                                                                                                                                                                                                                                                                                                                                                                                                                                                                                                                                                                                                                                                                                                                                                                                                                                                                                                                                                                                                                                                                                                                                                                                                                                | Flexible Pads Flexible Qrs Discs Flexible Resin Discs Flexible Sheets                                                                                                      | 8-3                  |
| AS100 Angle Saw 42 AS125 Angle Saw 42 Backup Pads 41 Bandsaw Blades 38 Bands, Flexible Diamond Mandrel 10-11 Belts - Flexible Diamond 9-17 Belts, Narrow 14 Bades 37-38 Cerium Polishing Powder 39 Countersinks 3-4 Cushioned Hand Pads 20 Dia-Gem Flexible QRS Discs 34 Diamond Resin Discs & Wheels 34-35 Dia-Sol Resin Discs 35 D-Loc Discs 35 D-Loc Discs 36 D-Loc Mandrels 40 Drills - Special 3 Drum Adaptor 18, 40 Drums 18, 40 Electroflex Diamond Belts 9-17 Electroflex Diamond Pads 19-20, 23 Electroflex GPS Discs 26 Electroformed Diamond Drills 1-3 Expanding Rubber Drums 26 Electropus Diamond Belts 11-13                                                                                                                                                                                                                                                                                                                                                                                                                                                                                                                                                                                                                                                                                                                                                                                                                                                                                                                                                                                                                                                                                                                                                                              | Flexible Qrs Discs Flexible Resin Discs Flexible Sheets                                                                                                                    | 19-20, 2             |
| AST   Angle Saw   A2                                                                                                                                                                                                                                                                                                                                                                                                                                                                                                                                                                                                                                                                                                                                                                                                                                                                                                                                                                                                                                                                                                                                                                                                                                                                                                                                                                                                                                                                                                                                                                                                                                                                                                                                                                                                                                                                                                                                                                                                                                                                                                           | Flexible Resin Discs Flexible Sheets                                                                                                                                       | 26-27, 33-3          |
| Backup Pads       41         Bandsaw Blades       38         Bands, Flexible Diamond Mandrel       10-11         Belts - Flexible Diamond       9-17         Belts, Narrow       14         Blades       37-38         Cerium Polishing Powder       39         Countersinks       3-4         Countersinks       20         Dia-Gem Flexible QRS Discs       34         Dia-Gem Flexible QRS Discs       34         Dia-Sol Resin Discs       35         Dia-Sol Resin Discs       35         Dia-Sol Resin Discs       35         Dia-Sol Resin Discs       33         Di-Loc Discs       33         D-Loc Mandrels       40         Dressing Sticks       41         Drills - Special       3         Drills - Special       3         Drum Adaptor       18, 40         Electric Machine       44         Electroflex Diamond Belts       9-17         Electroflex Diamond Products       8-33         Electroflex                                                                                                                                                                                                                                                                                                                                                                                                                                                                                                                                                                                                                                                                                                                                                                                                                                                                                                                                                                                                                                                     | Flexible Sheets                                                                                                                                                            | 20-27, 33-3          |
| Bandsaw Blades       38         Bands, Flexible Diamond Mandrel       10-11         Belts - Flexible Diamond       9-17         Belts, Narrow       14         Blades       37-38         Cerium Polishing Powder       39         Countersinks       3-4         Countersinks       20         Dia-Gem Flexible QRS Discs       34         Dia-Gem Flexible QRS Discs       34         Dia-Gom Flexible QRS Discs       35         Dia-Sol Resin Discs       35         Dia-Sol Resin Discs       35         Dia-Sol Resin Discs       33         D-Loc Discs       33         D-Loc Discs       33         D-Loc Mandrels       40         Dresing Sticks       41         Drills       1-4         Drills - Special       3         Drum Adaptor       18,40         Drums       18,40         Electric Machine       44         Electroflex Diamond Belts       9-17         Electroflex Diamond Products       8-33         Electroflex Diamond Products       8-33         Electroflex GPS Discs       26         Electroformed Diamond Drills       1-3         Expa                                                                                                                                                                                                                                                                                                                                                                                                                                                                                                                                                                                                                                                                                                                                                                                                                                                                                                                                                                                                                                                    | I <del></del>                                                                                                                                                              | 21-2                 |
| Bands, Flexible Diamond       10-11         Belts - Flexible Diamond       9-17         Belts, Narrow       14         Blades       37-38         Cerium Polishing Powder       39         Countersinks       3-4         Cushioned Hand Pads       20         Dia-Gem Flexible QRS Discs       34         Dia-Gem Flexible QRS Discs       34         Dia-Sol Resin Discs       35         Dia-Sol Resin Discs       35         Di-Loc Discs       33         D-Loc Discs       33         D-Loc Mandrels       40         Dressing Sticks       41         Drills - Special       3         Drum Adaptor       18, 40         Drums       18, 40         Drums       18, 40         Electric Machine       44         Electroflex Diamond Pads       19-20, 23         Electroflex Diamond Products       8-33         Electroflex Diamond Sheets       21-22         Electroflex GPS Discs       26         Electroformed Diamond Drills       1-3         Expanding Rubber Drums       40         Electroplus Diamond Pads       19-20, 23         Electroplus Diamond Pads       19-20, 23                                                                                                                                                                                                                                                                                                                                                                                                                                                                                                                                                                                                                                                                                                                                                                                                                                                                                                                                                                                                                                | Gidss Delis                                                                                                                                                                |                      |
| Belts - Flexible Diamond       9-17         Belts, Narrow       14         Blades       37-38         Cerium Polishing Powder       39         Countersinks       3-4         Cushioned Hand Pads       20         Dia-Gem Flexible QRS Discs       34         Dia-Gem Flexible QRS Discs       34         Dia-Sol Resin Discs       35         Dia-Sol Resin Discs       35         Di-Loc Discs       33         D-Loc Discs       33         D-Loc Mandrels       40         Drills - Special       3         Drills - Special       3         Drum Adaptor       18, 40         Drums       19, 20, 23         Electroflex Diamond Pads       19-20, 23         Electroflex Diamond Products       8-33         Electroflex Diamond Drills                                                                                                                                                                                                                                                                                                                                                                                                                                                                                                                                                                                                                                                                                                                                                                                                                                                                                                                                                                                                                                                                                                   |                                                                                                                                                                            | 15-1                 |
| Belts, Narrow       14         Blades       37-38         Cerium Polishing Powder       39         Countersinks       3-4         Cushioned Hand Pads       20         Dia-Gem Flexible QRS Discs       34         Dia-Gem Flexible QRS Discs       34         Dia-Sol Resin Discs & Wheels       34-35         Discs       25-35         D-Loc Discs       33         D-Loc Mandrels       40         Dressing Sticks       41         Drills - Special       3         Drum Adaptor       18, 40         Drums       18, 40         Electric Machine       44         Electroflex Diamond Belts       9-17         Electroflex Diamond Products       8-33         Electroflex Diamond Products       8-33         Electroflex Diamond Products       26         Electroflex GPS Discs       26         Electroformed Diamond Drills       1-3         Expanding Rubber Drum Belts       12-13         Expanding Rubber Drums       40         Electroplus Diamond Pads       19-20, 23         Electroplus Diamond Pads       19-20, 23                                                                                                                                                                                                                                                                                                                                                                                                                                                                                                                                                                                                                                                                                                                                                                                                                                                                                                                                                                                                                                                                                     | Glassflex Pads                                                                                                                                                             | 2                    |
| Blades       37-38         Cerium Polishing Powder       39         Countersinks       3-4         Cushioned Hand Pads       20         Dia-Gem Flexible QRS Discs       34         Dia-Gom Flexible QRS Discs       34         Diamond Resin Discs & Wheels       34-35         Dia-Sol Resin Discs       35         Discs       25-35         D-Loc Discs       33         D-Loc Mandrels       40         Dressing Sticks       41         Drills - Special       3         Drum Adaptor       18, 40         Drums       18, 40         Electric Machine       44         Electroflex Diamond Belts       9-17         Electroflex Diamond Products       8-33         Electroflex Diamond Products       8-33         Electroflex Diamond Products       26         Electroflex GPS Discs       26         Electroformed Diamond Drills       1-3         Expanding Rubber Drum Belts       12-13         Expanding Rubber Drums       40         Electroplus Diamond Pads       19-20, 23                                                                                                                                                                                                                                                                                                                                                                                                                                                                                                                                                                                                                                                                                                                                                                                                                                                                                                                                                                                                                                                                                                                                | Hand Files                                                                                                                                                                 | 2                    |
| Cerium Polishing Powder       39         Countersinks       3-4         Cushioned Hand Pads       20         Dia-Gem Flexible QRS Discs       34         Dia-Gem Flexible QRS Discs       34         Dia-Sol Resin Discs & Wheels       34-35         Discs Discs       25-35         D-Loc Discs       33         D-Loc Mandrels       40         Dressing Sticks       41         Drills       1-4         Drills - Special       3         Drum Adaptor       18, 40         Drums       18, 40         Electric Machine       44         Electroflex Diamond Belts       9-17         Electroflex Diamond Products       8-33         Electroflex Diamond Products       8-33         Electroflex GPS Discs       26         Electroformed Diamond Drills       1-3         Expanding Rubber Drum Belts       12-13         Expanding Rubber Drums       40         Electroplus Diamond Pads       19-20, 23                                                                                                                                                                                                                                                                                                                                                                                                                                                                                                                                                                                                                                                                                                                                                                                                                                                                                                                                                                                                                                                                                                                                                                                                               | Hand Machines                                                                                                                                                              | 42-4                 |
| Countersinks       3-4         Coushioned Hand Pads       20         Dia-Gem Flexible QRS Discs       34         Diamond Resin Discs & Wheels       34-35         Dia-Sol Resin Discs       35         Discs       25-35         D-Loc Discs       33         D-Loc Mandrels       40         Drills       1-4         Drills - Special       3         Drum Adaptor       18, 40         Drum Stelectroflex Diamond Belts       9-17         Electroflex Diamond Pads       19-20, 23         Electroflex Diamond Products       8-33         Electroflex Diamond Sheets       21-22         Electroflex GPS Discs       26         Electroformed Diamond Drills       1-3         Expanding Rubber Drum Belts       12-13         Expanding Rubber Drums       40         Electroplus Diamond Belts       11-13         Electroplus Diamond Pads       19-20, 23                                                                                                                                                                                                                                                                                                                                                                                                                                                                                                                                                                                                                                                                                                                                                                                                                                                                                                                                                                                                                                                                                                                                                                                                                                                             | Hand Pads                                                                                                                                                                  | 19-2                 |
| Cushioned Hand Pads       20         Dia-Gem Flexible QRS Discs       34         Diamond Resin Discs & Wheels       34-35         Dia-Sol Resin Discs       35         Discs       25-35         D-Loc Discs       33         D-Loc Mandrels       40         Drussing Sticks       41         Drills       1-4         Drills - Special       3         Drum Adaptor       18, 40         Drums       18, 40         Electric Machine       44         Electric Machine       44         Electroflex Diamond Pads       19-20, 23         Electroflex Diamond Products       8-33         Electroflex Diamond Sheets       21-22         Electroflex GPS Discs       26         Electroformed Diamond Drills       1-3         Expanding Rubber Drums       40         Electroplus Diamond Belts       11-13         Electroplus Diamond Pads       19-20, 23                                                                                                                                                                                                                                                                                                                                                                                                                                                                                                                                                                                                                                                                                                                                                                                                                                                                                                                                                                                                                                                                                                                                                                                                                                                                 | I-J-K                                                                                                                                                                      |                      |
| Dia-Gem Flexible QRS Discs Dia-Gem Flexible QRS Discs Dia-Sol Resin Discs & Wheels Dia-Sol Resin Discs Discs D-Loc Discs D-Loc Discs D-Loc Mandrels Dressing Sticks D-Ills Drills | Key Tools                                                                                                                                                                  |                      |
| Dia-Gem Flexible QRS Discs       34         Diamond Resin Discs & Wheels       34-35         Dia-Sol Resin Discs       35         Discs       25-35         D-Loc Discs       33         D-Loc Mandrels       40         Dressing Sticks       41         Drills       1-4         Drills - Special       3         Drum Adaptor       18, 40         Drums       18, 40         Electric Machine       44         Electroflex Diamond Belts       9-17         Electroflex Diamond Products       8-33         Electroflex Diamond Products       8-33         Electroflex GPS Discs       26         Electroformed Diamond Drills       1-3         Expanding Rubber Drums       40         Electroplus Diamond Belts       11-13         Electroplus Diamond Pads       19-20, 23                                                                                                                                                                                                                                                                                                                                                                                                                                                                                                                                                                                                                                                                                                                                                                                                                                                                                                                                                                                                                                                                                                                                                                                                                                                                                                                                           |                                                                                                                                                                            |                      |
| Diamond Resin Discs       34-35         Dia-Sol Resin Discs       35         Discs       25-35         D-Loc Discs       33         D-Loc Mandrels       40         Dressing Sticks       41         Drills       1-4         Drills - Special       3         Drum Adaptor       18, 40         Drums       18, 40         Electric Machine       44         Electroflex Diamond Belts       9-17         Electroflex Diamond Products       8-33         Electroflex Diamond Products       8-33         Electroflex Diamond Sheets       21-22         Electroflex GPS Discs       26         Electroformed Diamond Drills       1-3         Expanding Rubber Drum Belts       12-13         Expanding Rubber Drums       40         Electroplus Diamond Pads       19-20, 23                                                                                                                                                                                                                                                                                                                                                                                                                                                                                                                                                                                                                                                                                                                                                                                                                                                                                                                                                                                                                                                                                                                                                                                                                                                                                                                                               | L - M - N                                                                                                                                                                  |                      |
| Diamond Resin Discs       34-35         Dia-Sol Resin Discs       35         Discs       25-35         D-Loc Discs       33         D-Loc Mandrels       40         Dressing Sticks       41         Drills       1-4         Drills - Special       3         Drum Adaptor       18, 40         Drums       18, 40         Electric Machine       44         Electroflex Diamond Belts       9-17         Electroflex Diamond Products       8-33         Electroflex Diamond Products       8-33         Electroflex Diamond Sheets       21-22         Electroflex GPS Discs       26         Electroformed Diamond Drills       1-3         Expanding Rubber Drum Belts       12-13         Expanding Rubber Drums       40         Electroplus Diamond Pads       19-20, 23                                                                                                                                                                                                                                                                                                                                                                                                                                                                                                                                                                                                                                                                                                                                                                                                                                                                                                                                                                                                                                                                                                                                                                                                                                                                                                                                               | Machines                                                                                                                                                                   | 42-4                 |
| Dia-Sol Resin Discs       35         Discs       25-35         D-Loc Discs       33         D-Loc Mandrels       40         Dressing Sticks       41         Drills - Special       3         Drum Adaptor       18, 40         Drums       18, 40         Electric Machine       44         Electroflex Diamond Belts       9-17         Electroflex Diamond Products       8-33         Electroflex Diamond Products       8-33         Electroflex Diamond Sheets       21-22         Electroflex GPS Discs       26         Electroformed Diamond Drills       1-3         Expanding Rubber Drum Belts       12-13         Expanding Rubber Drums       40         Electroplus Diamond Pads       19-20, 23                                                                                                                                                                                                                                                                                                                                                                                                                                                                                                                                                                                                                                                                                                                                                                                                                                                                                                                                                                                                                                                                                                                                                                                                                                                                                                                                                                                                                | Magnetic Backing Discs                                                                                                                                                     | 3                    |
| Discs       25-35         D-Loc Discs       33         D-Loc Mandrels       40         Dressing Sticks       41         Drills       1-4         Drills - Special       3         Drum Adaptor       18, 40         Drums       18, 40         Electric Machine       44         Electroflex Diamond Belts       9-17         Electroflex Diamond Products       8-33         Electroflex Diamond Products       8-33         Electroflex Diamond Sheets       21-22         Electroflex GPS Discs       26         Electroformed Diamond Drills       1-3         Expanding Rubber Drum Belts       12-13         Expanding Rubber Drums       40         Electroplus Diamond Pads       19-20, 23                                                                                                                                                                                                                                                                                                                                                                                                                                                                                                                                                                                                                                                                                                                                                                                                                                                                                                                                                                                                                                                                                                                                                                                                                                                                                                                                                                                                                            | Mandrels, Flexible Rubber                                                                                                                                                  | 4                    |
| D-Loc Discs D-Loc Mandrels D-Loc Mandrels Dressing Sticks Drills Drills Drills Drills Drills - Special Drum Adaptor Drums Drum | Metal Bond Blades                                                                                                                                                          | 3                    |
| D-Loc Mandrels       40         Dressing Sticks       41         Drills       1-4         Drills - Special       3         Drum Adaptor       18, 40         Drums       18, 40         Electric Machine       44         Electroflex Diamond Belts       9-17         Electroflex Diamond Products       8-33         Electroflex Diamond Products       8-33         Electroflex Diamond Sheets       21-22         Electroflex GPS Discs       26         Electroformed Diamond Drills       1-3         Expanding Rubber Drum Belts       12-13         Expanding Rubber Drums       40         Electroplus Diamond Pads       19-20, 23                                                                                                                                                                                                                                                                                                                                                                                                                                                                                                                                                                                                                                                                                                                                                                                                                                                                                                                                                                                                                                                                                                                                                                                                                                                                                                                                                                                                                                                                                   | MB Pencil Edge, Flat & Split V Wheels                                                                                                                                      | 3                    |
| Dressing Sticks         41           Drills         1-4           Drills - Special         3           Drum Adaptor         18, 40           Drums         18, 40           Electric Machine         44           Electroflex Diamond Belts         9-17           Electroflex Diamond Pads         19-20, 23           Electroflex Diamond Products         8-33           Electroflex Diamond Sheets         21-22           Electroflex GPS Discs         26           Electroformed Diamond Drills         1-3           Expanding Rubber Drum Belts         12-13           Expanding Rubber Drums         40           Electroplus Diamond Belts         11-13           Electroplus Diamond Pads         19-20, 23                                                                                                                                                                                                                                                                                                                                                                                                                                                                                                                                                                                                                                                                                                                                                                                                                                                                                                                                                                                                                                                                                                                                                                                                                                                                                                                                                                                                      | O - P - Q                                                                                                                                                                  |                      |
| Drills - Special         3           Drum Adaptor         18, 40           Drums         18, 40           Electric Machine         44           Electroflex Diamond Belts         9-17           Electroflex Diamond Pads         19-20, 23           Electroflex Diamond Products         8-33           Electroflex Diamond Sheets         21-22           Electroflex GPS Discs         26           Electroformed Diamond Drills         1-3           Expanding Rubber Drum Belts         12-13           Expanding Rubber Drums         40           Electroplus Diamond Pads         19-20, 23                                                                                                                                                                                                                                                                                                                                                                                                                                                                                                                                                                                                                                                                                                                                                                                                                                                                                                                                                                                                                                                                                                                                                                                                                                                                                                                                                                                                                                                                                                                          | Oil Mist Lubricator                                                                                                                                                        | 4                    |
| Orills - Special       3         Orum Adaptor       18, 40         Orums       18, 40         Electric Machine       44         Electroflex Diamond Belts       9-17         Electroflex Diamond Pads       19-20, 23         Electroflex Diamond Products       8-33         Electroflex Diamond Sheets       21-22         Electroflex GPS Discs       26         Electroformed Diamond Drills       1-3         Expanding Rubber Drum Belts       12-13         Expanding Rubber Drums       40         Electroplus Diamond Belts       11-13         Electroplus Diamond Pads       19-20, 23                                                                                                                                                                                                                                                                                                                                                                                                                                                                                                                                                                                                                                                                                                                                                                                                                                                                                                                                                                                                                                                                                                                                                                                                                                                                                                                                                                                                                                                                                                                              | Pads                                                                                                                                                                       | 19-20, 2             |
| Drum Adaptor 18, 40 Drums 18, 40 Electric Machine 44 Electroflex Diamond Belts 9-17 Electroflex Diamond Pads 19-20, 23 Electroflex Diamond Products 8-33 Electroflex Diamond Sheets 21-22 Electroflex GPS Discs 26 Electroformed Diamond Drills 1-3 Expanding Rubber Drum Belts 12-13 Expanding Rubber Drums 40 Electroplus Diamond Belts 11-13 Electroplus Diamond Pads 19-20, 23                                                                                                                                                                                                                                                                                                                                                                                                                                                                                                                                                                                                                                                                                                                                                                                                                                                                                                                                                                                                                                                                                                                                                                                                                                                                                                                                                                                                                                                                                                                                                                                                                                                                                                                                             | Puma Flexible Resin Discs                                                                                                                                                  | 19-20, 2             |
| Drums 18, 40  Electric Machine 44  Electroflex Diamond Belts 9-17  Electroflex Diamond Pads 19-20, 23  Electroflex Diamond Products 8-33  Electroflex Diamond Sheets 21-22  Electroflex GPS Discs 26  Electroformed Diamond Drills 1-3  Expanding Rubber Drum Belts 12-13  Expanding Rubber Drums 40  Electroplus Diamond Belts 11-13  Electroplus Diamond Pads 19-20, 23                                                                                                                                                                                                                                                                                                                                                                                                                                                                                                                                                                                                                                                                                                                                                                                                                                                                                                                                                                                                                                                                                                                                                                                                                                                                                                                                                                                                                                                                                                                                                                                                                                                                                                                                                      | Q-6R Pneumatic Machine                                                                                                                                                     | 4                    |
| Electric Machine 44 Electroflex Diamond Belts 9-17 Electroflex Diamond Pads 19-20, 23 Electroflex Diamond Products 8-33 Electroflex Diamond Sheets 21-22 Electroflex GPS Discs 26 Electroformed Diamond Drills 1-3 Expanding Rubber Drum Belts 12-13 Expanding Rubber Drums 40 Electroplus Diamond Belts 11-13 Electroplus Diamond Pads 19-20, 23                                                                                                                                                                                                                                                                                                                                                                                                                                                                                                                                                                                                                                                                                                                                                                                                                                                                                                                                                                                                                                                                                                                                                                                                                                                                                                                                                                                                                                                                                                                                                                                                                                                                                                                                                                              | QRS Backing Discs (Velcro™)                                                                                                                                                | 26-27, 33-3          |
| Electric Machine       44         Electroflex Diamond Belts       9-17         Electroflex Diamond Pads       19-20, 23         Electroflex Diamond Products       8-33         Electroflex Diamond Sheets       21-22         Electroflex GPS Discs       26         Electroformed Diamond Drills       1-3         Expanding Rubber Drum Belts       12-13         Expanding Rubber Drums       40         Electroplus Diamond Belts       11-13         Electroplus Diamond Pads       19-20, 23                                                                                                                                                                                                                                                                                                                                                                                                                                                                                                                                                                                                                                                                                                                                                                                                                                                                                                                                                                                                                                                                                                                                                                                                                                                                                                                                                                                                                                                                                                                                                                                                                            | QRS Backing Discs (Vercio)                                                                                                                                                 | 20-21, 33-3          |
| Electroflex Diamond Belts         9-17           Electroflex Diamond Pads         19-20, 23           Electroflex Diamond Products         8-33           Electroflex Diamond Sheets         21-22           Electroflex GPS Discs         26           Electroformed Diamond Drills         1-3           Expanding Rubber Drum Belts         12-13           Expanding Rubber Drums         40           Electroplus Diamond Belts         11-13           Electroplus Diamond Pads         19-20, 23                                                                                                                                                                                                                                                                                                                                                                                                                                                                                                                                                                                                                                                                                                                                                                                                                                                                                                                                                                                                                                                                                                                                                                                                                                                                                                                                                                                                                                                                                                                                                                                                                        | R-S-T                                                                                                                                                                      |                      |
| Electroflex Diamond Pads Electroflex Diamond Products Electroflex Diamond Sheets Electroflex GPS Discs Electroformed Diamond Drills Expanding Rubber Drum Belts Expanding Rubber Drums Electroplus Diamond Belts Electroplus Diamond Pads Electroplus Diamond Pads 19-20, 23                                                                                                                                                                                                                                                                                                                                                                                                                                                                                                                                                                                                                                                                                                                                                                                                                                                                                                                                                                                                                                                                                                                                                                                                                                                                                                                                                                                                                                                                                                                                                                                                                                                                                                                                                                                                                                                   | RB Diamond Glass Blades                                                                                                                                                    | 3                    |
| Electroflex Diamond Products Electroflex Diamond Sheets Electroflex GPS Discs Electroformed Diamond Drills Expanding Rubber Drum Belts Expanding Rubber Drums Electroplus Diamond Belts Electroplus Diamond Pads                                                                                                                                                                                                                                                                                                                                                                                                                                                                                                                                                                                                                                                                                                                                                                                                                                                                                                                                                                                                                                                                                                                                                                                                                                                                                                                                                                                           | Resin Wheel                                                                                                                                                                | 3                    |
| Electroflex Diamond Sheets 21-22 Electroflex GPS Discs 26 Electroformed Diamond Drills 1-3 Expanding Rubber Drum Belts 12-13 Expanding Rubber Drums 40 Electroplus Diamond Belts 11-13 Electroplus Diamond Pads 19-20, 23                                                                                                                                                                                                                                                                                                                                                                                                                                                                                                                                                                                                                                                                                                                                                                                                                                                                                                                                                                                                                                                                                                                                                                                                                                                                                                                                                                                                                                                                                                                                                                                                                                                                                                                                                                                                                                                                                                      | Rubber Drum Adaptors                                                                                                                                                       | 4                    |
| Electroflex GPS Discs 26 Electroformed Diamond Drills 1-3 Expanding Rubber Drum Belts 12-13 Expanding Rubber Drums 40 Electroplus Diamond Belts 11-13 Electroplus Diamond Pads 19-20, 23                                                                                                                                                                                                                                                                                                                                                                                                                                                                                                                                                                                                                                                                                                                                                                                                                                                                                                                                                                                                                                                                                                                                                                                                                                                                                                                                                                                                                                                                                                                                                                                                                                                                                                                                                                                                                                                                                                                                       | Self Adhesive Backing Discs (S/A)                                                                                                                                          | 28-3                 |
| Electroformed Diamond Drills 1-3 Expanding Rubber Drum Belts 12-13 Expanding Rubber Drums 40 Electroplus Diamond Belts 11-13 Electroplus Diamond Pads 19-20, 23                                                                                                                                                                                                                                                                                                                                                                                                                                                                                                                                                                                                                                                                                                                                                                                                                                                                                                                                                                                                                                                                                                                                                                                                                                                                                                                                                                                                                                                                                                                                                                                                                                                                                                                                                                                                                                                                                                                                                                | Sheets                                                                                                                                                                     | 21-2                 |
| xpanding Rubber Drum Belts12-13xpanding Rubber Drums40electroplus Diamond Belts11-13electroplus Diamond Pads19-20, 23                                                                                                                                                                                                                                                                                                                                                                                                                                                                                                                                                                                                                                                                                                                                                                                                                                                                                                                                                                                                                                                                                                                                                                                                                                                                                                                                                                                                                                                                                                                                                                                                                                                                                                                                                                                                                                                                                                                                                                                                          | Short Impregnation Drills                                                                                                                                                  |                      |
| Expanding Rubber Drums 40 Electroplus Diamond Belts 11-13 Electroplus Diamond Pads 19-20, 23                                                                                                                                                                                                                                                                                                                                                                                                                                                                                                                                                                                                                                                                                                                                                                                                                                                                                                                                                                                                                                                                                                                                                                                                                                                                                                                                                                                                                                                                                                                                                                                                                                                                                                                                                                                                                                                                                                                                                                                                                                   | Sinter+ Glass Drill/Countersinks                                                                                                                                           |                      |
| Electroplus Diamond Belts 11-13<br>Electroplus Diamond Pads 19-20, 23                                                                                                                                                                                                                                                                                                                                                                                                                                                                                                                                                                                                                                                                                                                                                                                                                                                                                                                                                                                                                                                                                                                                                                                                                                                                                                                                                                                                                                                                                                                                                                                                                                                                                                                                                                                                                                                                                                                                                                                                                                                          | Special Drills                                                                                                                                                             |                      |
| lectroplus Diamond Pads 19-20, 23                                                                                                                                                                                                                                                                                                                                                                                                                                                                                                                                                                                                                                                                                                                                                                                                                                                                                                                                                                                                                                                                                                                                                                                                                                                                                                                                                                                                                                                                                                                                                                                                                                                                                                                                                                                                                                                                                                                                                                                                                                                                                              | Standard Wall Drills                                                                                                                                                       | 1-                   |
|                                                                                                                                                                                                                                                                                                                                                                                                                                                                                                                                                                                                                                                                                                                                                                                                                                                                                                                                                                                                                                                                                                                                                                                                                                                                                                                                                                                                                                                                                                                                                                                                                                                                                                                                                                                                                                                                                                                                                                                                                                                                                                                                | Taper Reamers                                                                                                                                                              |                      |
|                                                                                                                                                                                                                                                                                                                                                                                                                                                                                                                                                                                                                                                                                                                                                                                                                                                                                                                                                                                                                                                                                                                                                                                                                                                                                                                                                                                                                                                                                                                                                                                                                                                                                                                                                                                                                                                                                                                                                                                                                                                                                                                                | Thick Wall Drills                                                                                                                                                          |                      |
| Electroplus Diamond Products 8-9, 11-13, 18-23, 27-33                                                                                                                                                                                                                                                                                                                                                                                                                                                                                                                                                                                                                                                                                                                                                                                                                                                                                                                                                                                                                                                                                                                                                                                                                                                                                                                                                                                                                                                                                                                                                                                                                                                                                                                                                                                                                                                                                                                                                                                                                                                                          | Triangle QRS Pads                                                                                                                                                          | 2                    |
| Electroplus Diamond Sheets 21-22                                                                                                                                                                                                                                                                                                                                                                                                                                                                                                                                                                                                                                                                                                                                                                                                                                                                                                                                                                                                                                                                                                                                                                                                                                                                                                                                                                                                                                                                                                                                                                                                                                                                                                                                                                                                                                                                                                                                                                                                                                                                                               |                                                                                                                                                                            |                      |
|                                                                                                                                                                                                                                                                                                                                                                                                                                                                                                                                                                                                                                                                                                                                                                                                                                                                                                                                                                                                                                                                                                                                                                                                                                                                                                                                                                                                                                                                                                                                                                                                                                                                                                                                                                                                                                                                                                                                                                                                                                                                                                                                | U - V - W                                                                                                                                                                  |                      |
| - G - H                                                                                                                                                                                                                                                                                                                                                                                                                                                                                                                                                                                                                                                                                                                                                                                                                                                                                                                                                                                                                                                                                                                                                                                                                                                                                                                                                                                                                                                                                                                                                                                                                                                                                                                                                                                                                                                                                                                                                                                                                                                                                                                        | Unbacked Discs (Canvas)                                                                                                                                                    | 3                    |
| ein™ Triangle QRS Pads 23                                                                                                                                                                                                                                                                                                                                                                                                                                                                                                                                                                                                                                                                                                                                                                                                                                                                                                                                                                                                                                                                                                                                                                                                                                                                                                                                                                                                                                                                                                                                                                                                                                                                                                                                                                                                                                                                                                                                                                                                                                                                                                      | Vanity Drums                                                                                                                                                               | 1                    |
| Flat Hand Pads 19 Flex Angle Polisher 44                                                                                                                                                                                                                                                                                                                                                                                                                                                                                                                                                                                                                                                                                                                                                                                                                                                                                                                                                                                                                                                                                                                                                                                                                                                                                                                                                                                                                                                                                                                                                                                                                                                                                                                                                                                                                                                                                                                                                                                                                                                                                       | Water Chucks                                                                                                                                                               |                      |