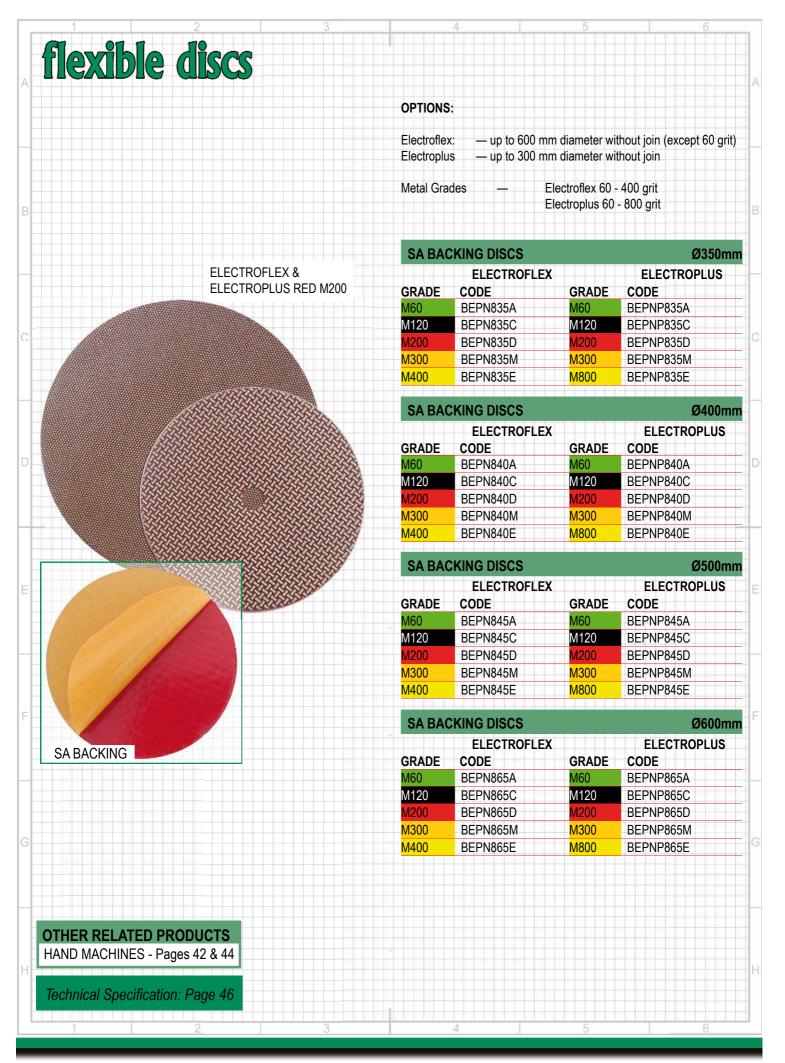

| Page №         A - B - C         Accessories       39-41         Air Belt Polishing Machine       43         Air Powered Machine       42-43         Angle Polisher       44         AS 100 Angle Saw       42         AS125 Angle Saw       42         Backup Pads       41         Bandsaw Blades       38         Bands, Flexible Diamond Mandrel       10-11         Belts - Flexible Diamond Mandrel       10-11         Belts, Narrow       14         Blades       37-38         Cerium Polishing Powder       39         Countersinks       3-4         Cushioned Hand Pads       20         D       D         Dia-Gem Flexible QRS Discs       34         Dia-Gem Flexible QRS Discs       34         Dia-Gom Flexible QRS Discs       35         D                                                                                                                                                                                                                                                                                                                                                                                                                                                                                                                                                                                                                                                                                                                                                                                                                                                                                                                                                                                                                                               | F - G - H [Continued]  Felt Pads  Flexible Diamond Discs  Flexible Diamond Products  Flexible Pads  Flexible Qrs Discs  Flexible Resin Discs  Flexible Sheets  Glass Belts | Page N°<br>3<br>25-3 |
|--------------------------------------------------------------------------------------------------------------------------------------------------------------------------------------------------------------------------------------------------------------------------------------------------------------------------------------------------------------------------------------------------------------------------------------------------------------------------------------------------------------------------------------------------------------------------------------------------------------------------------------------------------------------------------------------------------------------------------------------------------------------------------------------------------------------------------------------------------------------------------------------------------------------------------------------------------------------------------------------------------------------------------------------------------------------------------------------------------------------------------------------------------------------------------------------------------------------------------------------------------------------------------------------------------------------------------------------------------------------------------------------------------------------------------------------------------------------------------------------------------------------------------------------------------------------------------------------------------------------------------------------------------------------------------------------------------------------------------------------------------------------------------------------------------------------------------------------------------------------------------------------------------------------------------------------------------------------------------------------------------------------------------------------------------------------------------------------------------------------------------|----------------------------------------------------------------------------------------------------------------------------------------------------------------------------|----------------------|
| Accessories 39-41 Air Belt Polishing Machine 43 Air Powered Machine 42-43 Angle Polisher 44 AS 100 Angle Saw 42 AS 125 Angle Saw 42 Backup Pads 41 Bandsaw Blades 38 Bands, Flexible Diamond Mandrel 10-11 Belts - Flexible Diamond Mandrel 10-11 Belts - Flexible Diamond 9-17 Belts, Narrow 14 Blades 37-38 Cerium Polishing Powder 39 Countersinks 3-4 Cushioned Hand Pads 20 Dia-Gem Flexible QRS Discs 34 Diamond Resin Discs & Wheels 34-35 Di-Loc Discs 35 D-Loc Discs 35 D-Loc Mandrels 40 Drills - Special 33 Drum Adaptor 18, 40 Drums 18, 40 Electroflex Diamond Pads 19-20, 23 Electroflex Diamond Products 8-33 Electroflex Diamond Products 19-20, 23 Electroflex GPS Discs 26 Electroflex Diamond Pads 19-20, 23 Electroflex GPS Discs 26 Electroflex Diamond Pads 19-20, 23 Electroflex GPS Discs 26 Electroflex Diamond Drills 1-3 Expanding Rubber Drums 40 Electroplus Diamond Belts 11-13 Electroplus Diamond Pads 19-20, 23 Electroplus Diamond Belts 11-13 Electroplus Diamond Belts 11-13 Electroplus Diamond Belts 11-13                                                                                                                                                                                                                                                                                                                                                                                                                                                                                                                                                                                                                                                                                                                                                                                                                                                                                                                                                                                                                                                                               | Felt Pads Flexible Diamond Discs Flexible Diamond Products Flexible Pads Flexible Qrs Discs Flexible Resin Discs Flexible Sheets                                           |                      |
| Accessories 39-41 Air Belt Polishing Machine 43 Air Powered Machine 42-43 Angle Polisher 44 AS100 Angle Saw 42 AS125 Angle Saw 42 Backup Pads 41 Bandsaw Blades 38 Bands, Flexible Diamond Mandrel 10-11 Belts - Flexible Diamond 9-17 Belts, Narrow 14 Blades 37-38 Cerium Polishing Powder 39 Countersinks 3-4 Cushioned Hand Pads 20 Dia-Gem Flexible QRS Discs 34 Dia-Sol Resin Discs 8 Wheels 34-35 Di-Loc Discs 35 D-Loc Mandrels 40 Drills - Special 3 Drum Adaptor 18, 40 Drums 18, 40 Electroflex Diamond Pads 19-20, 23 Electroflex Diamond Pads 19-20, 23 Electrofremed Diamond Pads 20 Electroflex Diamond Pads 19-20, 23 Electroflus Diamond Pads 19-20, 23 Electroflus Diamond Belts 11-13 Expanding Rubber Drums 40 Electroplus Diamond Belts 11-13 Electroplus Diamond Belts 11-13 Electroplus Diamond Pads 11-20, 23 Electroplus Diamond Belts 11-13 Electroplus Diamond Pads 11-20, 23 Electroplus Diamond Belts 11-13 Electroplus Diamond Pads 11-20, 23                                                                                                                                                                                                                                                                                                                                                                                                                                                                                                                                                                                                                                                                                                                                                                                                                                                                                                                                                                                                                                                                                                                                                    | Felt Pads Flexible Diamond Discs Flexible Diamond Products Flexible Pads Flexible Qrs Discs Flexible Resin Discs Flexible Sheets                                           |                      |
| Air Belt Polishing Machine       43         Air Powered Machine       42-43         Angle Polisher       44         AS 100 Angle Saw       42         AS 125 Angle Saw       42         Backup Pads       41         Bandsaw Blades       38         Bands, Flexible Diamond Mandrel       10-11         Belts - Flexible Diamond       9-17         Belts, Narrow       14         Blades       37-38         Cerium Polishing Powder       39         Countersinks       3-4         Cushioned Hand Pads       20         D       20         Dia-Gem Flexible QRS Discs       34         Diarsond Resin Discs & Wheels       34-35         Dia-Sol Resin Discs       35         Diccs       25-35         D-Loc Discs       33         D-Loc Discs       33         D-Loc Mandrels       40         Drills - Special       3         Drills - Special       3         Drills - Special       3         Drum Adaptor       18, 40         Drums       18, 40         Electric Machine       44         Electroflex Diamond Pads       19-20, 23                                                                                                                                                                                                                                                                                                                                                                                                                                                                                                                                                                                                                                                                                                                                                                                                                                                                                                                                                                                                                                                                               | Flexible Diamond Discs Flexible Diamond Products Flexible Pads Flexible Qrs Discs Flexible Resin Discs Flexible Sheets                                                     |                      |
| Air Powered Machine 42-43 Angle Polisher 44 AS 100 Angle Saw 42 AS 125 Angle Saw 42 Backup Pads 41 Bandsaw Blades 38 Bands, Flexible Diamond Mandrel 10-11 Belts - Flexible Diamond 9-17 Belts, Narrow 14 Blades 37-38 Cerium Polishing Powder 39 Countersinks 3-4 Countersinks 3-4 Countersinks 3-4 Countersinks 3-4 Countersinks 34-35 Countersinks 34-36 Counter | Flexible Diamond Products Flexible Pads Flexible Qrs Discs Flexible Resin Discs Flexible Sheets                                                                            |                      |
| Angle Polisher AS 100 Angle Saw                                                                                                                                                                                                                                                                                                                                                                                                                                                                                                                                                                                                                                                                                                                                                                                                                                                                                                                                                                                                                                                                                                                                                                                                                                                                                                                                                                                                                                                                                                                                                                                                                                                                                                                                                                                                                                                                                                                                                                                                                                                                                                | Flexible Pads Flexible Qrs Discs Flexible Resin Discs Flexible Sheets                                                                                                      | 8-3                  |
| AS100 Angle Saw 42 AS125 Angle Saw 42 Backup Pads 41 Bandsaw Blades 38 Bands, Flexible Diamond Mandrel 10-11 Belts - Flexible Diamond 9-17 Belts, Narrow 14 Bades 37-38 Cerium Polishing Powder 39 Countersinks 3-4 Cushioned Hand Pads 20 Dia-Gem Flexible QRS Discs 34 Diamond Resin Discs & Wheels 34-35 Dia-Sol Resin Discs 35 D-Loc Discs 35 D-Loc Discs 36 D-Loc Mandrels 40 Drills - Special 3 Drum Adaptor 18, 40 Drums 18, 40 Electroflex Diamond Belts 9-17 Electroflex Diamond Pads 19-20, 23 Electroflex GPS Discs 26 Electroformed Diamond Drills 1-3 Expanding Rubber Drums 26 Electropus Diamond Belts 11-13                                                                                                                                                                                                                                                                                                                                                                                                                                                                                                                                                                                                                                                                                                                                                                                                                                                                                                                                                                                                                                                                                                                                                                              | Flexible Qrs Discs Flexible Resin Discs Flexible Sheets                                                                                                                    | 19-20, 2             |
| AST   Angle Saw   A2                                                                                                                                                                                                                                                                                                                                                                                                                                                                                                                                                                                                                                                                                                                                                                                                                                                                                                                                                                                                                                                                                                                                                                                                                                                                                                                                                                                                                                                                                                                                                                                                                                                                                                                                                                                                                                                                                                                                                                                                                                                                                                           | Flexible Resin Discs Flexible Sheets                                                                                                                                       | 26-27, 33-3          |
| Backup Pads       41         Bandsaw Blades       38         Bands, Flexible Diamond Mandrel       10-11         Belts - Flexible Diamond       9-17         Belts, Narrow       14         Blades       37-38         Cerium Polishing Powder       39         Countersinks       3-4         Countersinks       20         Dia-Gem Flexible QRS Discs       34         Dia-Gem Flexible QRS Discs       34         Dia-Sol Resin Discs       35         Dia-Sol Resin Discs       35         Dia-Sol Resin Discs       35         Dia-Sol Resin Discs       33         Di-Loc Discs       33         D-Loc Mandrels       40         Dressing Sticks       41         Drills - Special       3         Drills - Special       3         Drum Adaptor       18, 40         Electric Machine       44         Electroflex Diamond Belts       9-17         Electroflex Diamond Products       8-33         Electroflex                                                                                                                                                                                                                                                                                                                                                                                                                                                                                                                                                                                                                                                                                                                                                                                                                                                                                                                                                                                                                                                     | Flexible Sheets                                                                                                                                                            | 20-27, 33-3          |
| Bandsaw Blades       38         Bands, Flexible Diamond Mandrel       10-11         Belts - Flexible Diamond       9-17         Belts, Narrow       14         Blades       37-38         Cerium Polishing Powder       39         Countersinks       3-4         Countersinks       20         Dia-Gem Flexible QRS Discs       34         Dia-Gem Flexible QRS Discs       34         Dia-Gom Flexible QRS Discs       35         Dia-Sol Resin Discs       35         Dia-Sol Resin Discs       35         Dia-Sol Resin Discs       33         D-Loc Discs       33         D-Loc Discs       33         D-Loc Mandrels       40         Dresing Sticks       41         Drills       1-4         Drills - Special       3         Drum Adaptor       18,40         Drums       18,40         Electric Machine       44         Electroflex Diamond Belts       9-17         Electroflex Diamond Products       8-33         Electroflex Diamond Products       8-33         Electroflex GPS Discs       26         Electroformed Diamond Drills       1-3         Expa                                                                                                                                                                                                                                                                                                                                                                                                                                                                                                                                                                                                                                                                                                                                                                                                                                                                                                                                                                                                                                                    | I <del></del>                                                                                                                                                              | 21-2                 |
| Bands, Flexible Diamond       10-11         Belts - Flexible Diamond       9-17         Belts, Narrow       14         Blades       37-38         Cerium Polishing Powder       39         Countersinks       3-4         Cushioned Hand Pads       20         Dia-Gem Flexible QRS Discs       34         Dia-Gem Flexible QRS Discs       34         Dia-Sol Resin Discs       35         Dia-Sol Resin Discs       35         Di-Loc Discs       33         D-Loc Discs       33         D-Loc Mandrels       40         Dressing Sticks       41         Drills - Special       3         Drum Adaptor       18, 40         Drums       18, 40         Drums       18, 40         Electric Machine       44         Electroflex Diamond Pads       19-20, 23         Electroflex Diamond Products       8-33         Electroflex Diamond Sheets       21-22         Electroflex GPS Discs       26         Electroformed Diamond Drills       1-3         Expanding Rubber Drums       40         Electroplus Diamond Pads       19-20, 23         Electroplus Diamond Pads       19-20, 23                                                                                                                                                                                                                                                                                                                                                                                                                                                                                                                                                                                                                                                                                                                                                                                                                                                                                                                                                                                                                                | Gidss Delis                                                                                                                                                                |                      |
| Belts - Flexible Diamond       9-17         Belts, Narrow       14         Blades       37-38         Cerium Polishing Powder       39         Countersinks       3-4         Cushioned Hand Pads       20         Dia-Gem Flexible QRS Discs       34         Dia-Gem Flexible QRS Discs       34         Dia-Sol Resin Discs       35         Dia-Sol Resin Discs       35         Di-Loc Discs       33         D-Loc Discs       33         D-Loc Mandrels       40         Drills - Special       3         Drills - Special       3         Drum Adaptor       18, 40         Drums       19, 20, 23         Electroflex Diamond Pads       19-20, 23         Electroflex Diamond Products       8-33         Electroflex Diamond Drills                                                                                                                                                                                                                                                                                                                                                                                                                                                                                                                                                                                                                                                                                                                                                                                                                                                                                                                                                                                                                                                                                                   |                                                                                                                                                                            | 15-1                 |
| Belts, Narrow       14         Blades       37-38         Cerium Polishing Powder       39         Countersinks       3-4         Cushioned Hand Pads       20         Dia-Gem Flexible QRS Discs       34         Dia-Gem Flexible QRS Discs       34         Dia-Sol Resin Discs & Wheels       34-35         Discs       25-35         D-Loc Discs       33         D-Loc Mandrels       40         Dressing Sticks       41         Drills - Special       3         Drum Adaptor       18, 40         Drums       18, 40         Electric Machine       44         Electroflex Diamond Belts       9-17         Electroflex Diamond Products       8-33         Electroflex Diamond Products       8-33         Electroflex Diamond Products       26         Electroflex GPS Discs       26         Electroformed Diamond Drills       1-3         Expanding Rubber Drum Belts       12-13         Expanding Rubber Drums       40         Electroplus Diamond Pads       19-20, 23         Electroplus Diamond Pads       19-20, 23                                                                                                                                                                                                                                                                                                                                                                                                                                                                                                                                                                                                                                                                                                                                                                                                                                                                                                                                                                                                                                                                                     | Glassflex Pads                                                                                                                                                             | 2                    |
| Blades       37-38         Cerium Polishing Powder       39         Countersinks       3-4         Cushioned Hand Pads       20         Dia-Gem Flexible QRS Discs       34         Dia-Gom Flexible QRS Discs       34         Diamond Resin Discs & Wheels       34-35         Dia-Sol Resin Discs       35         Discs       25-35         D-Loc Discs       33         D-Loc Mandrels       40         Dressing Sticks       41         Drills - Special       3         Drum Adaptor       18, 40         Drums       18, 40         Electric Machine       44         Electroflex Diamond Belts       9-17         Electroflex Diamond Products       8-33         Electroflex Diamond Products       8-33         Electroflex Diamond Products       26         Electroflex GPS Discs       26         Electroformed Diamond Drills       1-3         Expanding Rubber Drum Belts       12-13         Expanding Rubber Drums       40         Electroplus Diamond Pads       19-20, 23                                                                                                                                                                                                                                                                                                                                                                                                                                                                                                                                                                                                                                                                                                                                                                                                                                                                                                                                                                                                                                                                                                                                | Hand Files                                                                                                                                                                 | 2                    |
| Cerium Polishing Powder       39         Countersinks       3-4         Cushioned Hand Pads       20         Dia-Gem Flexible QRS Discs       34         Dia-Gem Flexible QRS Discs       34         Dia-Sol Resin Discs & Wheels       34-35         Discs Discs       25-35         D-Loc Discs       33         D-Loc Mandrels       40         Dressing Sticks       41         Drills       1-4         Drills - Special       3         Drum Adaptor       18, 40         Drums       18, 40         Electric Machine       44         Electroflex Diamond Belts       9-17         Electroflex Diamond Products       8-33         Electroflex Diamond Products       8-33         Electroflex GPS Discs       26         Electroformed Diamond Drills       1-3         Expanding Rubber Drum Belts       12-13         Expanding Rubber Drums       40         Electroplus Diamond Pads       19-20, 23                                                                                                                                                                                                                                                                                                                                                                                                                                                                                                                                                                                                                                                                                                                                                                                                                                                                                                                                                                                                                                                                                                                                                                                                               | Hand Machines                                                                                                                                                              | 42-4                 |
| Countersinks       3-4         Coushioned Hand Pads       20         Dia-Gem Flexible QRS Discs       34         Diamond Resin Discs & Wheels       34-35         Dia-Sol Resin Discs       35         Discs       25-35         D-Loc Discs       33         D-Loc Mandrels       40         Drills       1-4         Drills - Special       3         Drum Adaptor       18, 40         Drum Stelectroflex Diamond Belts       9-17         Electroflex Diamond Pads       19-20, 23         Electroflex Diamond Products       8-33         Electroflex Diamond Sheets       21-22         Electroflex GPS Discs       26         Electroformed Diamond Drills       1-3         Expanding Rubber Drum Belts       12-13         Expanding Rubber Drums       40         Electroplus Diamond Belts       11-13         Electroplus Diamond Pads       19-20, 23                                                                                                                                                                                                                                                                                                                                                                                                                                                                                                                                                                                                                                                                                                                                                                                                                                                                                                                                                                                                                                                                                                                                                                                                                                                             | Hand Pads                                                                                                                                                                  | 19-2                 |
| Cushioned Hand Pads       20         Dia-Gem Flexible QRS Discs       34         Diamond Resin Discs & Wheels       34-35         Dia-Sol Resin Discs       35         Discs       25-35         D-Loc Discs       33         D-Loc Mandrels       40         Drussing Sticks       41         Drills       1-4         Drills - Special       3         Drum Adaptor       18, 40         Drums       18, 40         Electric Machine       44         Electric Machine       44         Electroflex Diamond Pads       19-20, 23         Electroflex Diamond Products       8-33         Electroflex Diamond Sheets       21-22         Electroflex GPS Discs       26         Electroformed Diamond Drills       1-3         Expanding Rubber Drums       40         Electroplus Diamond Belts       11-13         Electroplus Diamond Pads       19-20, 23                                                                                                                                                                                                                                                                                                                                                                                                                                                                                                                                                                                                                                                                                                                                                                                                                                                                                                                                                                                                                                                                                                                                                                                                                                                                 | I-J-K                                                                                                                                                                      |                      |
| Dia-Gem Flexible QRS Discs Dia-Gem Flexible QRS Discs Dia-Sol Resin Discs & Wheels Dia-Sol Resin Discs Discs D-Loc Discs D-Loc Discs D-Loc Mandrels Dressing Sticks D-Ills Drills | Key Tools                                                                                                                                                                  |                      |
| Dia-Gem Flexible QRS Discs       34         Diamond Resin Discs & Wheels       34-35         Dia-Sol Resin Discs       35         Discs       25-35         D-Loc Discs       33         D-Loc Mandrels       40         Dressing Sticks       41         Drills       1-4         Drills - Special       3         Drum Adaptor       18, 40         Drums       18, 40         Electric Machine       44         Electroflex Diamond Belts       9-17         Electroflex Diamond Products       8-33         Electroflex Diamond Products       8-33         Electroflex GPS Discs       26         Electroformed Diamond Drills       1-3         Expanding Rubber Drums       40         Electroplus Diamond Belts       11-13         Electroplus Diamond Pads       19-20, 23                                                                                                                                                                                                                                                                                                                                                                                                                                                                                                                                                                                                                                                                                                                                                                                                                                                                                                                                                                                                                                                                                                                                                                                                                                                                                                                                           |                                                                                                                                                                            |                      |
| Diamond Resin Discs       34-35         Dia-Sol Resin Discs       35         Discs       25-35         D-Loc Discs       33         D-Loc Mandrels       40         Dressing Sticks       41         Drills       1-4         Drills - Special       3         Drum Adaptor       18, 40         Drums       18, 40         Electric Machine       44         Electroflex Diamond Belts       9-17         Electroflex Diamond Products       8-33         Electroflex Diamond Products       8-33         Electroflex Diamond Sheets       21-22         Electroflex GPS Discs       26         Electroformed Diamond Drills       1-3         Expanding Rubber Drum Belts       12-13         Expanding Rubber Drums       40         Electroplus Diamond Pads       19-20, 23                                                                                                                                                                                                                                                                                                                                                                                                                                                                                                                                                                                                                                                                                                                                                                                                                                                                                                                                                                                                                                                                                                                                                                                                                                                                                                                                               | L - M - N                                                                                                                                                                  |                      |
| Diamond Resin Discs       34-35         Dia-Sol Resin Discs       35         Discs       25-35         D-Loc Discs       33         D-Loc Mandrels       40         Dressing Sticks       41         Drills       1-4         Drills - Special       3         Drum Adaptor       18, 40         Drums       18, 40         Electric Machine       44         Electroflex Diamond Belts       9-17         Electroflex Diamond Products       8-33         Electroflex Diamond Products       8-33         Electroflex Diamond Sheets       21-22         Electroflex GPS Discs       26         Electroformed Diamond Drills       1-3         Expanding Rubber Drum Belts       12-13         Expanding Rubber Drums       40         Electroplus Diamond Pads       19-20, 23                                                                                                                                                                                                                                                                                                                                                                                                                                                                                                                                                                                                                                                                                                                                                                                                                                                                                                                                                                                                                                                                                                                                                                                                                                                                                                                                               | Machines                                                                                                                                                                   | 42-4                 |
| Dia-Sol Resin Discs       35         Discs       25-35         D-Loc Discs       33         D-Loc Mandrels       40         Dressing Sticks       41         Drills - Special       3         Drum Adaptor       18, 40         Drums       18, 40         Electric Machine       44         Electroflex Diamond Belts       9-17         Electroflex Diamond Products       8-33         Electroflex Diamond Products       8-33         Electroflex Diamond Sheets       21-22         Electroflex GPS Discs       26         Electroformed Diamond Drills       1-3         Expanding Rubber Drum Belts       12-13         Expanding Rubber Drums       40         Electroplus Diamond Pads       19-20, 23                                                                                                                                                                                                                                                                                                                                                                                                                                                                                                                                                                                                                                                                                                                                                                                                                                                                                                                                                                                                                                                                                                                                                                                                                                                                                                                                                                                                                | Magnetic Backing Discs                                                                                                                                                     | 3                    |
| Discs       25-35         D-Loc Discs       33         D-Loc Mandrels       40         Dressing Sticks       41         Drills       1-4         Drills - Special       3         Drum Adaptor       18, 40         Drums       18, 40         Electric Machine       44         Electroflex Diamond Belts       9-17         Electroflex Diamond Products       8-33         Electroflex Diamond Products       8-33         Electroflex Diamond Sheets       21-22         Electroflex GPS Discs       26         Electroformed Diamond Drills       1-3         Expanding Rubber Drum Belts       12-13         Expanding Rubber Drums       40         Electroplus Diamond Pads       19-20, 23                                                                                                                                                                                                                                                                                                                                                                                                                                                                                                                                                                                                                                                                                                                                                                                                                                                                                                                                                                                                                                                                                                                                                                                                                                                                                                                                                                                                                            | Mandrels, Flexible Rubber                                                                                                                                                  | 4                    |
| D-Loc Discs D-Loc Mandrels D-Loc Mandrels Dressing Sticks Drills Drills Drills Drills Drills - Special Drum Adaptor Drums Drum | Metal Bond Blades                                                                                                                                                          | 3                    |
| D-Loc Mandrels       40         Dressing Sticks       41         Drills       1-4         Drills - Special       3         Drum Adaptor       18, 40         Drums       18, 40         Electric Machine       44         Electroflex Diamond Belts       9-17         Electroflex Diamond Products       8-33         Electroflex Diamond Products       8-33         Electroflex Diamond Sheets       21-22         Electroflex GPS Discs       26         Electroformed Diamond Drills       1-3         Expanding Rubber Drum Belts       12-13         Expanding Rubber Drums       40         Electroplus Diamond Pads       19-20, 23                                                                                                                                                                                                                                                                                                                                                                                                                                                                                                                                                                                                                                                                                                                                                                                                                                                                                                                                                                                                                                                                                                                                                                                                                                                                                                                                                                                                                                                                                   | MB Pencil Edge, Flat & Split V Wheels                                                                                                                                      | 3                    |
| Dressing Sticks         41           Drills         1-4           Drills - Special         3           Drum Adaptor         18, 40           Drums         18, 40           Electric Machine         44           Electroflex Diamond Belts         9-17           Electroflex Diamond Pads         19-20, 23           Electroflex Diamond Products         8-33           Electroflex Diamond Sheets         21-22           Electroflex GPS Discs         26           Electroformed Diamond Drills         1-3           Expanding Rubber Drum Belts         12-13           Expanding Rubber Drums         40           Electroplus Diamond Belts         11-13           Electroplus Diamond Pads         19-20, 23                                                                                                                                                                                                                                                                                                                                                                                                                                                                                                                                                                                                                                                                                                                                                                                                                                                                                                                                                                                                                                                                                                                                                                                                                                                                                                                                                                                                      | O - P - Q                                                                                                                                                                  |                      |
| Drills - Special         3           Drum Adaptor         18, 40           Drums         18, 40           Electric Machine         44           Electroflex Diamond Belts         9-17           Electroflex Diamond Pads         19-20, 23           Electroflex Diamond Products         8-33           Electroflex Diamond Sheets         21-22           Electroflex GPS Discs         26           Electroformed Diamond Drills         1-3           Expanding Rubber Drum Belts         12-13           Expanding Rubber Drums         40           Electroplus Diamond Pads         19-20, 23                                                                                                                                                                                                                                                                                                                                                                                                                                                                                                                                                                                                                                                                                                                                                                                                                                                                                                                                                                                                                                                                                                                                                                                                                                                                                                                                                                                                                                                                                                                          | Oil Mist Lubricator                                                                                                                                                        | 4                    |
| Orills - Special       3         Orum Adaptor       18, 40         Orums       18, 40         Electric Machine       44         Electroflex Diamond Belts       9-17         Electroflex Diamond Pads       19-20, 23         Electroflex Diamond Products       8-33         Electroflex Diamond Sheets       21-22         Electroflex GPS Discs       26         Electroformed Diamond Drills       1-3         Expanding Rubber Drum Belts       12-13         Expanding Rubber Drums       40         Electroplus Diamond Belts       11-13         Electroplus Diamond Pads       19-20, 23                                                                                                                                                                                                                                                                                                                                                                                                                                                                                                                                                                                                                                                                                                                                                                                                                                                                                                                                                                                                                                                                                                                                                                                                                                                                                                                                                                                                                                                                                                                              | Pads                                                                                                                                                                       | 19-20, 2             |
| Drum Adaptor 18, 40 Drums 18, 40 Electric Machine 44 Electroflex Diamond Belts 9-17 Electroflex Diamond Pads 19-20, 23 Electroflex Diamond Products 8-33 Electroflex Diamond Sheets 21-22 Electroflex GPS Discs 26 Electroformed Diamond Drills 1-3 Expanding Rubber Drum Belts 12-13 Expanding Rubber Drums 40 Electroplus Diamond Belts 11-13 Electroplus Diamond Pads 19-20, 23                                                                                                                                                                                                                                                                                                                                                                                                                                                                                                                                                                                                                                                                                                                                                                                                                                                                                                                                                                                                                                                                                                                                                                                                                                                                                                                                                                                                                                                                                                                                                                                                                                                                                                                                             | Puma Flexible Resin Discs                                                                                                                                                  | 19-20, 2             |
| Drums 18, 40  Electric Machine 44  Electroflex Diamond Belts 9-17  Electroflex Diamond Pads 19-20, 23  Electroflex Diamond Products 8-33  Electroflex Diamond Sheets 21-22  Electroflex GPS Discs 26  Electroformed Diamond Drills 1-3  Expanding Rubber Drum Belts 12-13  Expanding Rubber Drums 40  Electroplus Diamond Belts 11-13  Electroplus Diamond Pads 19-20, 23                                                                                                                                                                                                                                                                                                                                                                                                                                                                                                                                                                                                                                                                                                                                                                                                                                                                                                                                                                                                                                                                                                                                                                                                                                                                                                                                                                                                                                                                                                                                                                                                                                                                                                                                                      | Q-6R Pneumatic Machine                                                                                                                                                     | 4                    |
| Electric Machine 44 Electroflex Diamond Belts 9-17 Electroflex Diamond Pads 19-20, 23 Electroflex Diamond Products 8-33 Electroflex Diamond Sheets 21-22 Electroflex GPS Discs 26 Electroformed Diamond Drills 1-3 Expanding Rubber Drum Belts 12-13 Expanding Rubber Drums 40 Electroplus Diamond Belts 11-13 Electroplus Diamond Pads 19-20, 23                                                                                                                                                                                                                                                                                                                                                                                                                                                                                                                                                                                                                                                                                                                                                                                                                                                                                                                                                                                                                                                                                                                                                                                                                                                                                                                                                                                                                                                                                                                                                                                                                                                                                                                                                                              | QRS Backing Discs (Velcro™)                                                                                                                                                | 26-27, 33-3          |
| Electric Machine       44         Electroflex Diamond Belts       9-17         Electroflex Diamond Pads       19-20, 23         Electroflex Diamond Products       8-33         Electroflex Diamond Sheets       21-22         Electroflex GPS Discs       26         Electroformed Diamond Drills       1-3         Expanding Rubber Drum Belts       12-13         Expanding Rubber Drums       40         Electroplus Diamond Belts       11-13         Electroplus Diamond Pads       19-20, 23                                                                                                                                                                                                                                                                                                                                                                                                                                                                                                                                                                                                                                                                                                                                                                                                                                                                                                                                                                                                                                                                                                                                                                                                                                                                                                                                                                                                                                                                                                                                                                                                                            | QRS Backing Discs (Vercio)                                                                                                                                                 | 20-21, 33-3          |
| Electroflex Diamond Belts         9-17           Electroflex Diamond Pads         19-20, 23           Electroflex Diamond Products         8-33           Electroflex Diamond Sheets         21-22           Electroflex GPS Discs         26           Electroformed Diamond Drills         1-3           Expanding Rubber Drum Belts         12-13           Expanding Rubber Drums         40           Electroplus Diamond Belts         11-13           Electroplus Diamond Pads         19-20, 23                                                                                                                                                                                                                                                                                                                                                                                                                                                                                                                                                                                                                                                                                                                                                                                                                                                                                                                                                                                                                                                                                                                                                                                                                                                                                                                                                                                                                                                                                                                                                                                                                        | R-S-T                                                                                                                                                                      |                      |
| Electroflex Diamond Pads Electroflex Diamond Products Electroflex Diamond Sheets Electroflex GPS Discs Electroformed Diamond Drills Expanding Rubber Drum Belts Expanding Rubber Drums Electroplus Diamond Belts Electroplus Diamond Pads Electroplus Diamond Pads 19-20, 23                                                                                                                                                                                                                                                                                                                                                                                                                                                                                                                                                                                                                                                                                                                                                                                                                                                                                                                                                                                                                                                                                                                                                                                                                                                                                                                                                                                                                                                                                                                                                                                                                                                                                                                                                                                                                                                   | RB Diamond Glass Blades                                                                                                                                                    | 3                    |
| Electroflex Diamond Products Electroflex Diamond Sheets Electroflex GPS Discs Electroformed Diamond Drills Expanding Rubber Drum Belts Expanding Rubber Drums Electroplus Diamond Belts Electroplus Diamond Pads                                                                                                                                                                                                                                                                                                                                                                                                                                                                                                                                                                                                                                                                                                                                                                                                                                                                                                                                                                                                                                                                                                                                                                                                                                                                                                                                                                                           | Resin Wheel                                                                                                                                                                | 3                    |
| Electroflex Diamond Sheets 21-22 Electroflex GPS Discs 26 Electroformed Diamond Drills 1-3 Expanding Rubber Drum Belts 12-13 Expanding Rubber Drums 40 Electroplus Diamond Belts 11-13 Electroplus Diamond Pads 19-20, 23                                                                                                                                                                                                                                                                                                                                                                                                                                                                                                                                                                                                                                                                                                                                                                                                                                                                                                                                                                                                                                                                                                                                                                                                                                                                                                                                                                                                                                                                                                                                                                                                                                                                                                                                                                                                                                                                                                      | Rubber Drum Adaptors                                                                                                                                                       | 4                    |
| Electroflex GPS Discs 26 Electroformed Diamond Drills 1-3 Expanding Rubber Drum Belts 12-13 Expanding Rubber Drums 40 Electroplus Diamond Belts 11-13 Electroplus Diamond Pads 19-20, 23                                                                                                                                                                                                                                                                                                                                                                                                                                                                                                                                                                                                                                                                                                                                                                                                                                                                                                                                                                                                                                                                                                                                                                                                                                                                                                                                                                                                                                                                                                                                                                                                                                                                                                                                                                                                                                                                                                                                       | Self Adhesive Backing Discs (S/A)                                                                                                                                          | 28-3                 |
| Electroformed Diamond Drills 1-3 Expanding Rubber Drum Belts 12-13 Expanding Rubber Drums 40 Electroplus Diamond Belts 11-13 Electroplus Diamond Pads 19-20, 23                                                                                                                                                                                                                                                                                                                                                                                                                                                                                                                                                                                                                                                                                                                                                                                                                                                                                                                                                                                                                                                                                                                                                                                                                                                                                                                                                                                                                                                                                                                                                                                                                                                                                                                                                                                                                                                                                                                                                                | Sheets                                                                                                                                                                     | 21-2                 |
| xpanding Rubber Drum Belts12-13xpanding Rubber Drums40electroplus Diamond Belts11-13electroplus Diamond Pads19-20, 23                                                                                                                                                                                                                                                                                                                                                                                                                                                                                                                                                                                                                                                                                                                                                                                                                                                                                                                                                                                                                                                                                                                                                                                                                                                                                                                                                                                                                                                                                                                                                                                                                                                                                                                                                                                                                                                                                                                                                                                                          | Short Impregnation Drills                                                                                                                                                  |                      |
| Expanding Rubber Drums 40 Electroplus Diamond Belts 11-13 Electroplus Diamond Pads 19-20, 23                                                                                                                                                                                                                                                                                                                                                                                                                                                                                                                                                                                                                                                                                                                                                                                                                                                                                                                                                                                                                                                                                                                                                                                                                                                                                                                                                                                                                                                                                                                                                                                                                                                                                                                                                                                                                                                                                                                                                                                                                                   | Sinter+ Glass Drill/Countersinks                                                                                                                                           |                      |
| Electroplus Diamond Belts 11-13<br>Electroplus Diamond Pads 19-20, 23                                                                                                                                                                                                                                                                                                                                                                                                                                                                                                                                                                                                                                                                                                                                                                                                                                                                                                                                                                                                                                                                                                                                                                                                                                                                                                                                                                                                                                                                                                                                                                                                                                                                                                                                                                                                                                                                                                                                                                                                                                                          | Special Drills                                                                                                                                                             |                      |
| lectroplus Diamond Pads 19-20, 23                                                                                                                                                                                                                                                                                                                                                                                                                                                                                                                                                                                                                                                                                                                                                                                                                                                                                                                                                                                                                                                                                                                                                                                                                                                                                                                                                                                                                                                                                                                                                                                                                                                                                                                                                                                                                                                                                                                                                                                                                                                                                              | Standard Wall Drills                                                                                                                                                       | 1-                   |
|                                                                                                                                                                                                                                                                                                                                                                                                                                                                                                                                                                                                                                                                                                                                                                                                                                                                                                                                                                                                                                                                                                                                                                                                                                                                                                                                                                                                                                                                                                                                                                                                                                                                                                                                                                                                                                                                                                                                                                                                                                                                                                                                | Taper Reamers                                                                                                                                                              |                      |
|                                                                                                                                                                                                                                                                                                                                                                                                                                                                                                                                                                                                                                                                                                                                                                                                                                                                                                                                                                                                                                                                                                                                                                                                                                                                                                                                                                                                                                                                                                                                                                                                                                                                                                                                                                                                                                                                                                                                                                                                                                                                                                                                | Thick Wall Drills                                                                                                                                                          |                      |
| Electroplus Diamond Products 8-9, 11-13, 18-23, 27-33                                                                                                                                                                                                                                                                                                                                                                                                                                                                                                                                                                                                                                                                                                                                                                                                                                                                                                                                                                                                                                                                                                                                                                                                                                                                                                                                                                                                                                                                                                                                                                                                                                                                                                                                                                                                                                                                                                                                                                                                                                                                          | Triangle QRS Pads                                                                                                                                                          | 2                    |
| Electroplus Diamond Sheets 21-22                                                                                                                                                                                                                                                                                                                                                                                                                                                                                                                                                                                                                                                                                                                                                                                                                                                                                                                                                                                                                                                                                                                                                                                                                                                                                                                                                                                                                                                                                                                                                                                                                                                                                                                                                                                                                                                                                                                                                                                                                                                                                               |                                                                                                                                                                            |                      |
|                                                                                                                                                                                                                                                                                                                                                                                                                                                                                                                                                                                                                                                                                                                                                                                                                                                                                                                                                                                                                                                                                                                                                                                                                                                                                                                                                                                                                                                                                                                                                                                                                                                                                                                                                                                                                                                                                                                                                                                                                                                                                                                                | U - V - W                                                                                                                                                                  |                      |
| - G - H                                                                                                                                                                                                                                                                                                                                                                                                                                                                                                                                                                                                                                                                                                                                                                                                                                                                                                                                                                                                                                                                                                                                                                                                                                                                                                                                                                                                                                                                                                                                                                                                                                                                                                                                                                                                                                                                                                                                                                                                                                                                                                                        | Unbacked Discs (Canvas)                                                                                                                                                    | 3                    |
| ein™ Triangle QRS Pads 23                                                                                                                                                                                                                                                                                                                                                                                                                                                                                                                                                                                                                                                                                                                                                                                                                                                                                                                                                                                                                                                                                                                                                                                                                                                                                                                                                                                                                                                                                                                                                                                                                                                                                                                                                                                                                                                                                                                                                                                                                                                                                                      | Vanity Drums                                                                                                                                                               | 1                    |
| Flat Hand Pads 19 Flex Angle Polisher 44                                                                                                                                                                                                                                                                                                                                                                                                                                                                                                                                                                                                                                                                                                                                                                                                                                                                                                                                                                                                                                                                                                                                                                                                                                                                                                                                                                                                                                                                                                                                                                                                                                                                                                                                                                                                                                                                                                                                                                                                                                                                                       | Water Chucks                                                                                                                                                               |                      |