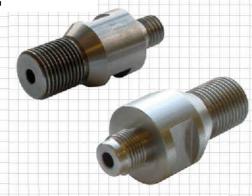

| BEPNP500N           |  |
| M300        | BEPN502N         | M300  | BEPNP502N           |  |
| M400        | *BEPN505N        | M800  | BEPNP505N           |  |

| M14 FITTING |                  | Ø75 x 50mm Wide |                     |
|-------------|------------------|-----------------|---------------------|
| GRADE       | ELECTROFLEX CODE | GRADE           | ELECTROPLUS<br>CODE |
| M60         | *BEPN520A        | M60             | BEPNP520A           |
| M120        | *BEPN520C        | M120            | BEPNP520C           |
| M200        | *BEPN520D        | M200            | BEPNP520D           |
| M300        | BEPN520M         | M300            | BEPNP520M           |
| M400        | *BEPN520E        | M800            | BEPNP520E           |

VANITY DRUMS ADAPTORS M14 FITTING



**M14 DRUM ADAPTORS** 

Drum adaptors for (1/2" BSP) Continental to M14 fitting for use with Ø50mm and Ø75mm flexible vanity drums.

| W14 DRUW ADAPTORS |        |                    |  |  |  |  |  |
|-------------------|--------|--------------------|--|--|--|--|--|
| CODE              | DRUM Ø | DESCRIPTIONS       |  |  |  |  |  |
| *MMP193           | 50mm   | Continental to M14 |  |  |  |  |  |
| *MMP195           | 75mm   | Continental to M15 |  |  |  |  |  |

When ordering please state Code. \*Denotes ex-stock Technical Specification: Page 46

# flexible hand pads

#### **ELECTROFLEX & ELECTROPLUS HAND PADS**

For wet grinding and polishing the edges and surfaces of a wide range of materials including glass.

All hand pads have colour coded foam backing for easy grade identification