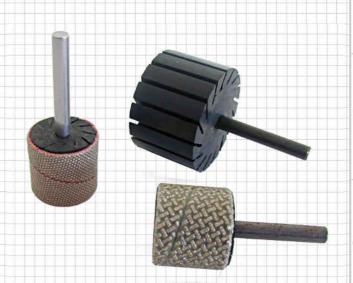

| BEPNP3030E  |

#### Ø45 x 30mm Wide

|       | ELECTROFLEX |       | ELECTROPLUS |
|-------|-------------|-------|-------------|
| GRADE | CODE        | GRADE | CODE        |
| M60   | BEPN3035A   | M60   | BEPNP3035A  |
| M120  | BEPN3035C   | M120  | BEPNP3035C  |
| M200  | BEPN3035D   | M200  | BEPNP3035D  |
| M300  | BEPN3035M   | M300  | BEPNP3035M  |
| M400  | BEPN3035E   | M800  | BEPNP3035E  |

#### Ø50 x 40mm Wide

|       | ELECTROFLEX |       | ELECTROPLUS |
|-------|-------------|-------|-------------|
| GRADE | CODE        | GRADE | CODE        |
| M60   | BEPN3040A   | M60   | BEPNP3040A  |
| M120  | BEPN3040C   | M120  | BEPNP3040C  |
| M200  | BEPN3040D   | M200  | BEPNP3040D  |
| M300  | BEPN3040M   | M300  | BEPNP3040M  |
| M400  | BEPN3040E   | M800  | BEPNP3040E  |



GREEN M60 ELECTROPLUS & RED M200 ELECTROFLEX EXPANDING RUBBER MANDREL BANDS

#### **OTHER RELATED PRODUCTS**

EXPANDING RUBBER MANDREL - Page 40

#### **EXPANDING RUBBER DRUM BELTS**

Suitable for wet grinding, shaping and polishing internal cutouts and flat edges on hand held and stationary machines.

NOTE: Dry belts available on request.

OPTIONS:

 Diameters
 —
 75, 100, 150 & 200 mm

 Metal Grades
 —
 Electroflex 60 - 400 grit

Electroplus 60 - 800 grit



| Ø75 x 3 | 8mm Wide    |       |             |
|---------|-------------|-------|-------------|
|         | ELECTROFLEX |       | ELECTROPLUS |
| GRADE   | CODE        | GRADE | CODE        |
| M60     | *BEPN582    | M60   | BEPNP582    |
| M120    | *BEPN584    | M120  | BEPNP584    |
| M200    | *BEPN586    | M200  | BEPNP586