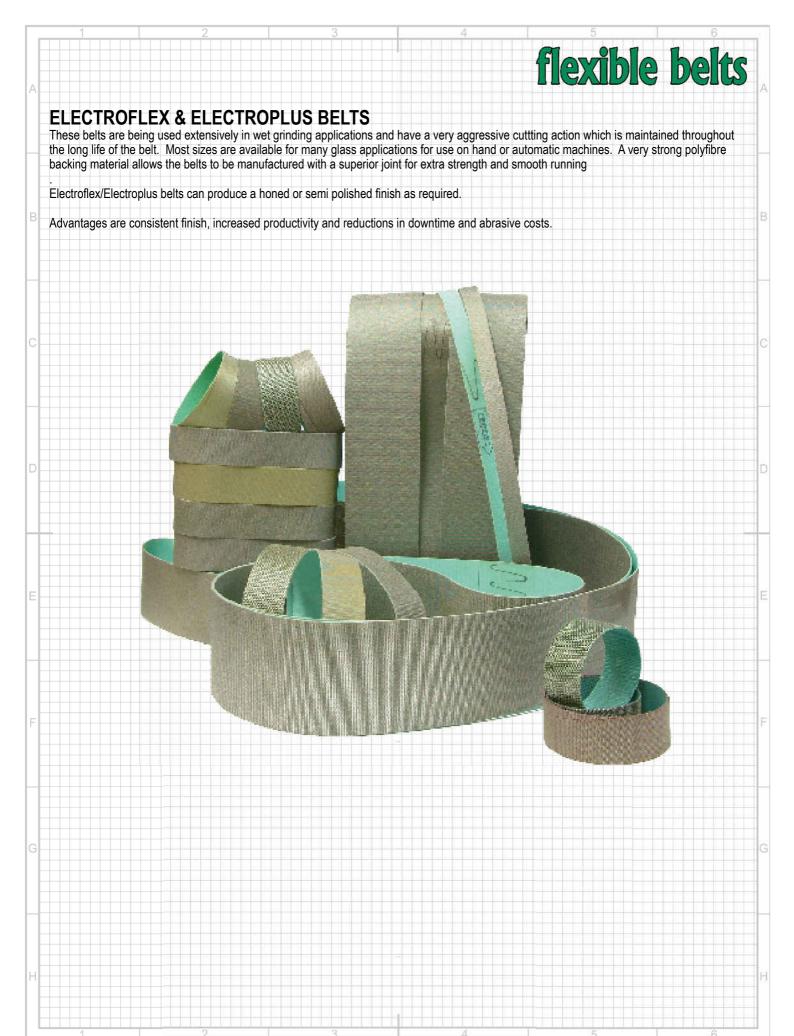

|                          |
| GRIT 60<br>250 MICRON | GRIT 120<br>125 MICRON | GRIT 200<br>74 MICRON | GRIT 300<br>64 MICRON | GRIT 400<br>40-50 MICRON |
|                       |                        |                       |                       |                          |
| ELECTROPLUS           |                        |                       |                       | METAL (M)                |
| GREEN                 | BLACK                  | RED                   | GOLD                  | YELLOW                   |
| ODITOO                | CONT. 400              | ODIT OOO              | ODIT 000              | ODITOO                   |
| GRIT 60<br>250 MICRON | GRIT 120<br>125 MICRON | GRIT 200<br>74 MICRON | GRIT 300<br>64 MICRON | GRIT 800<br>20-30 MICRON |





### EXPANDING RUBBER MANDREL FLEXIBLE DIAMOND BANDS

Designed for light grinding, shaping and polishing applications on contoured and hard to reach areas.

**NOTE:** Dry bands are available on request.

**OPTIONS:** 

Electroflex Diameters — 10, 15, 22, 25, 30, 45 & 50 mm

Electroplus Diameters — 25, 30, 45 & 50 mm

Metal Grades — Electroflex 60 - 400 grit Electroplus 60 - 800 grit

| Ø25 x 2 | 5mm Wide    |       |             |
|---------|-------------|-------|-------------|
|         | ELECTROFLEX |       | ELECTROPLUS |
| GRADE   | CODE        | GRADE | CODE        |
| M60     | BEPN3025A   | M60   | BEPNP3025A  |
| M120    | BEPN3025C   | M120  | BEPNP3025C  |
| M200    | BEPN3025D   | M200  | BEPNP3025D  |
| M300    | BEPN3025M   | M300  | BEPNP3025M  |
| M400    | BEPN3025E   |