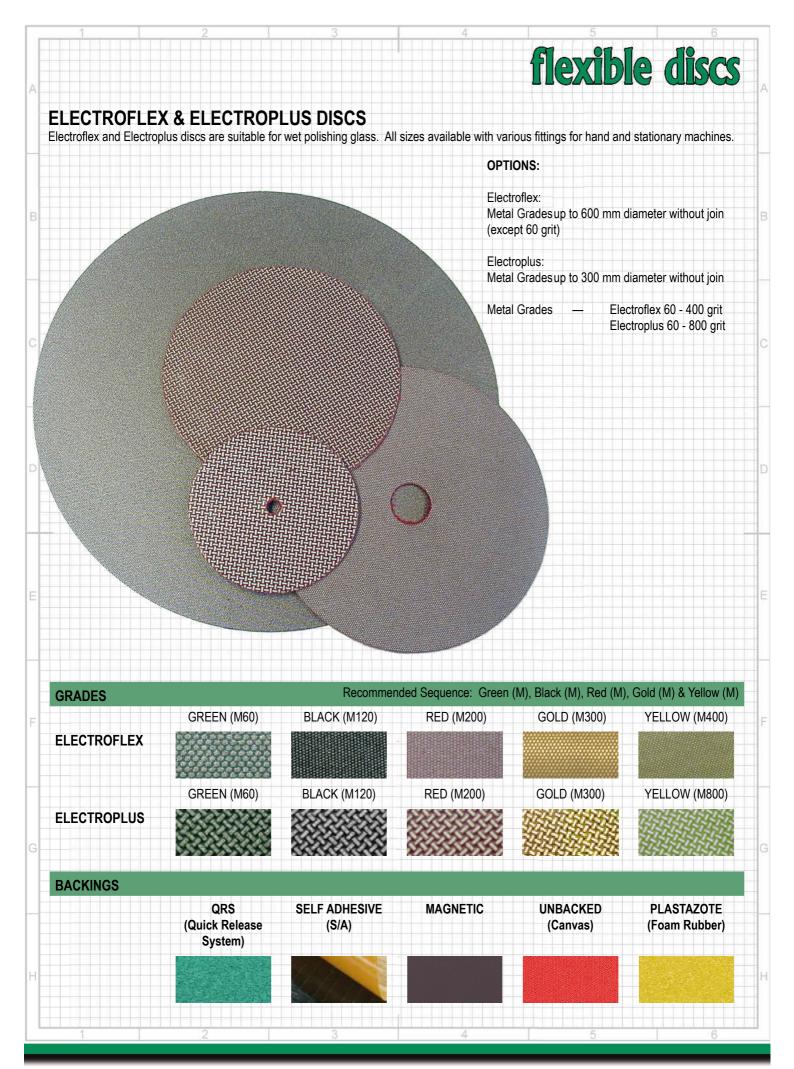

|       |          |       |          |

| ORBITAL SANDER QRS |                  | 170 x 90mm |                     |
|--------------------|------------------|------------|---------------------|
| GRADE              | ELECTROFLEX CODE | GRADE      | ELECTROPLUS<br>CODE |
| M60                | *BEPN365         | M60        | BEPNP365            |
| M120               | *BEPN375         | M120       | BEPNP375            |
| M200               | *BEPN380         | M200       | BEPNP380            |
| M300               | BEPN382          | M300       | BEPNP382            |
| M400               | *BEPN385         | M800       | BEPNP385            |

GREEN M60, BLACK M120, RED M200 & YELLOW M400 **FEIN PADS** 



QRS PADS 170 x 90mm



When ordering please state Code. \*Denotes ex-stock





# flexible discs

#### **ELECTROFLEX GPS**

The Electroflex GPS flexible diamond QRS backed discs have been developed to achieve a high gloss finish when polishing glass. The finish is improved with every grade and the final result only requires working with a felt and Cerium Powder.



Ø100mm SPECIAL DIAMOND RESIN BOND DISCS



Ø50mm DIAMOND GLASS POLISHING SYSTEM



Technical Specification: Page 46

Repairs to Glass and Art Glass items come in a variety of sizes and this Electroflex GPS system does too! The system comprises seven grades which are colour coded with QRS looped backing and are provided in 100mm, 50mm and 25mm diameters.

| ELECTROFLEX DIAMOND DISCS Ø100mm |