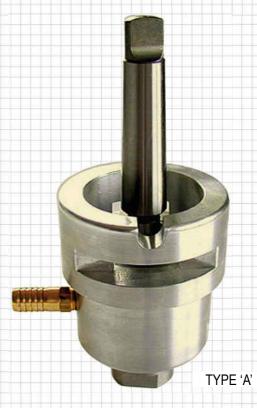

inental for example).

**TYPE 'B' CHUCK** — For use on drilling machines or automatic drilling machines where space is restricted.

When ordering please specify:

- 1. The machine spindle fitting. (For example this could be a morse taper (size 1, 2 or 3 etc) as illustrated in our catalogue or perhaps a Jacobs taper J6 or J33 etc., sometimes marked on the machine three jaw chuck.)
- 2. The diamond tool fitting (Habit or Continental for example).

NOTE: These water chucks cannot be supplied with a parallel diamond tool fitting.

#### TYPE 'A'

CODE DESCRIPTION

MMP004C to fit Continental shank

#### TYPE 'B'

| CODE     | DESCRIPTION              |  |  |
|----------|--------------------------|--|--|
| *MMPC05C | to fit Continental shank |  |  |
| *MMPC05H | to fit Habit shank       |  |  |





TYPE 'B'

### flexible introduction

#### **ELECTROFLEX & ELECTROPLUS DIAMOND PRODUCTS**

This flexible material has been developed to combine the long life and aggressive cutting action of diamonds with a backing material which has strength and flexibility. This enables diamond tools in various shapes to quickly and economically grind and polish a wide range of materials which includes glass. Electroflex/Electroplus can be supplied for grinding/polishing glass usually in four different diamond grades: Green (M) 60 grit, Black (M) 120 grit, Red (M) 200 grit, Electroflex Yellow (M) 400 grit and Electroplus Yellow (M) 800 grit. Each of these grades are colour coded for easy identification. Various backings are available, these include: QRS (hook and loop quick release system), Self Adhes