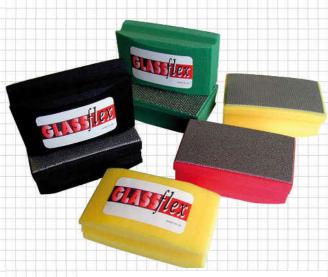

| Page №         A - B - C         Accessories       39-41         Air Belt Polishing Machine       43         Air Powered Machine       42-43         Angle Polisher       44         AS 100 Angle Saw       42         AS125 Angle Saw       42         Backup Pads       41         Bandsaw Blades       38         Bands, Flexible Diamond Mandrel       10-11         Belts - Flexible Diamond Mandrel       10-11         Belts, Narrow       14         Blades       37-38         Cerium Polishing Powder       39         Countersinks       3-4         Cushioned Hand Pads       20         D       D         Dia-Gem Flexible QRS Discs       34         Dia-Gem Flexible QRS Discs       34         Dia-Gom Flexible QRS Discs       35         D                                                                                                                                                                                                                                                                                                                                                                                                                                                                                                                                                                                                                                                                                                                                                                                                                                                                                                                                                                                                                                               | F - G - H [Continued]  Felt Pads  Flexible Diamond Discs  Flexible Diamond Products  Flexible Pads  Flexible Qrs Discs  Flexible Resin Discs  Flexible Sheets  Glass Belts | Page N°<br>3<br>25-3 |
|--------------------------------------------------------------------------------------------------------------------------------------------------------------------------------------------------------------------------------------------------------------------------------------------------------------------------------------------------------------------------------------------------------------------------------------------------------------------------------------------------------------------------------------------------------------------------------------------------------------------------------------------------------------------------------------------------------------------------------------------------------------------------------------------------------------------------------------------------------------------------------------------------------------------------------------------------------------------------------------------------------------------------------------------------------------------------------------------------------------------------------------------------------------------------------------------------------------------------------------------------------------------------------------------------------------------------------------------------------------------------------------------------------------------------------------------------------------------------------------------------------------------------------------------------------------------------------------------------------------------------------------------------------------------------------------------------------------------------------------------------------------------------------------------------------------------------------------------------------------------------------------------------------------------------------------------------------------------------------------------------------------------------------------------------------------------------------------------------------------------------------|----------------------------------------------------------------------------------------------------------------------------------------------------------------------------|----------------------|
| Accessories 39-41 Air Belt Polishing Machine 43 Air Powered Machine 42-43 Angle Polisher 44 AS 100 Angle Saw 42 AS 125 Angle Saw 42 Backup Pads 41 Bandsaw Blades 38 Bands, Flexible Diamond Mandrel 10-11 Belts - Flexible Diamond Mandrel 10-11 Belts - Flexible Diamond 9-17 Belts, Narrow 14 Blades 37-38 Cerium Polishing Powder 39 Countersinks 3-4 Cushioned Hand Pads 20 Dia-Gem Flexible QRS Discs 34 Diamond Resin Discs & Wheels 34-35 Di-Loc Discs 35 D-Loc Discs 35 D-Loc Mandrels 40 Drills - Special 33 Drum Adaptor 18, 40 Drums 18, 40 Electroflex Diamond Pads 19-20, 23 Electroflex Diamond Products 8-33 Electroflex Diamond Products 19-20, 23 Electroflex GPS Discs 26 Electroflex Diamond Pads 19-20, 23 Electroflex GPS Discs 26 Electroflex Diamond Pads 19-20, 23 Electroflex GPS Discs 26 Electroflex Diamond Drills 1-3 Expanding Rubber Drums 40 Electroplus Diamond Belts 11-13 Electroplus Diamond Pads 19-20, 23 Electroplus Diamond Belts 11-13 Electroplus Diamond Belts 11-13 Electroplus Diamond Belts 11-13                                                                                                                                                                                                                                                                                                                                                                                                                                                                                                                                                                                                                                                                                                                                                                                                                                                                                                                                                                                                                                                                               | Felt Pads Flexible Diamond Discs Flexible Diamond Products Flexible Pads Flexible Qrs Discs Flexible Resin Discs Flexible Sheets                                           |                      |
| Accessories 39-41 Air Belt Polishing Machine 43 Air Powered Machine 42-43 Angle Polisher 44 AS100 Angle Saw 42 AS125 Angle Saw 42 Backup Pads 41 Bandsaw Blades 38 Bands, Flexible Diamond Mandrel 10-11 Belts - Flexible Diamond 9-17 Belts, Narrow 14 Blades 37-38 Cerium Polishing Powder 39 Countersinks 3-4 Cushioned Hand Pads 20 Dia-Gem Flexible QRS Discs 34 Dia-Sol Resin Discs 8 Wheels 34-35 Di-Loc Discs 35 D-Loc Mandrels 40 Drills - Special 3 Drum Adaptor 18, 40 Drums 18, 40 Electroflex Diamond Pads 19-20, 23 Electroflex Diamond Pads 19-20, 23 Electrofremed Diamond Pads 20 Electroflex Diamond Pads 19-20, 23 Electroflus Diamond Pads 19-20, 23 Electroflus Diamond Belts 11-13 Expanding Rubber Drums 40 Electroplus Diamond Belts 11-13 Electroplus Diamond Belts 11-13 Electroplus Diamond Pads 11-20, 23 Electroplus Diamond Belts 11-13 Electroplus Diamond Pads 11-20, 23 Electroplus Diamond Belts 11-13 Electroplus Diamond Pads 11-20, 23                                                                                                                                                                                                                                                                                                                                                                                                                                                                                                                                                                                                                                                                                                                                                                                                                                                                                                                                                                                                                                                                                                                                                    | Felt Pads Flexible Diamond Discs Flexible Diamond Products Flexible Pads Flexible Qrs Discs Flexible Resin Discs Flexible Sheets                                           |                      |
| Air Belt Polishing Machine       43         Air Powered Machine       42-43         Angle Polisher       44         AS 100 Angle Saw       42         AS 125 Angle Saw       42         Backup Pads       41         Bandsaw Blades       38         Bands, Flexible Diamond Mandrel       10-11         Belts - Flexible Diamond       9-17         Belts, Narrow       14         Blades       37-38         Cerium Polishing Powder       39         Countersinks       3-4         Cushioned Hand Pads       20         D       20         Dia-Gem Flexible QRS Discs       34         Diarsond Resin Discs & Wheels       34-35         Dia-Sol Resin Discs       35         Diccs       25-35         D-Loc Discs       33         D-Loc Discs       33         D-Loc Mandrels       40         Drills - Special       3         Drills - Special       3         Drills - Special       3         Drum Adaptor       18, 40         Drums       18, 40         Electric Machine       44         Electroflex Diamond Pads       19-20, 23                                                                                                                                                                                                                                                                                                                                                                                                                                                                                                                                                                                                                                                                                                                                                                                                                                                                                                                                                                                                                                                                               | Flexible Diamond Discs Flexible Diamond Products Flexible Pads Flexible Qrs Discs Flexible Resin Discs Flexible Sheets                                                     |                      |
| Air Powered Machine 42-43 Angle Polisher 44 AS 100 Angle Saw 42 AS 125 Angle Saw 42 Backup Pads 41 Bandsaw Blades 38 Bands, Flexible Diamond Mandrel 10-11 Belts - Flexible Diamond 9-17 Belts, Narrow 14 Blades 37-38 Cerium Polishing Powder 39 Countersinks 3-4 Countersinks 3-4 Countersinks 3-4 Countersinks 3-4 Countersinks 34-35 Countersinks 34-36 Counter | Flexible Diamond Products Flexible Pads Flexible Qrs Discs Flexible Resin Discs Flexible Sheets                                                                            |                      |
| Angle Polisher AS 100 Angle Saw                                                                                                                                                                                                                                                                                                                                                                                                                                                                                                                                                                                                                                                                                                                                                                                                                                                                                                                                                                                                                                                                                                                                                                                                                                                                                                                                                                                                                                                                                                                                                                                                                                                                                                                                                                                                                                                                                                                                                                                                                                                                                                | Flexible Pads Flexible Qrs Discs Flexible Resin Discs Flexible Sheets                                                                                                      | 8-3                  |
| AS100 Angle Saw 42 AS125 Angle Saw 42 Backup Pads 41 Bandsaw Blades 38 Bands, Flexible Diamond Mandrel 10-11 Belts - Flexible Diamond 9-17 Belts, Narrow 14 Bades 37-38 Cerium Polishing Powder 39 Countersinks 3-4 Cushioned Hand Pads 20 Dia-Gem Flexible QRS Discs 34 Diamond Resin Discs & Wheels 34-35 Dia-Sol Resin Discs 35 D-Loc Discs 35 D-Loc Discs 36 D-Loc Mandrels 40 Drills - Special 3 Drum Adaptor 18, 40 Drums 18, 40 Electroflex Diamond Belts 9-17 Electroflex Diamond Pads 19-20, 23 Electroflex GPS Discs 26 Electroformed Diamond Drills 1-3 Expanding Rubber Drums 26 Electropus Diamond Belts 11-13                                                                                                                                                                                                                                                                                                                                                                                                                                                                                                                                                                                                                                                                                                                                                                                                                                                                                                                                                                                                                                                                                                                                                                              | Flexible Qrs Discs Flexible Resin Discs Flexible Sheets                                                                                                                    | 19-20, 2             |
| AST   Angle Saw   A2                                                                                                                                                                                                                                                                                                                                                                                                                                                                                                                                                                                                                                                                                                                                                                                                                                                                                                                                                                                                                                                                                                                                                                                                                                                                                                                                                                                                                                                                                                                                                                                                                                                                                                                                                                                                                                                                                                                                                                                                                                                                                                           | Flexible Resin Discs Flexible Sheets                                                                                                                                       | 26-27, 33-3          |
| Backup Pads       41         Bandsaw Blades       38         Bands, Flexible Diamond Mandrel       10-11         Belts - Flexible Diamond       9-17         Belts, Narrow       14         Blades       37-38         Cerium Polishing Powder       39         Countersinks       3-4         Countersinks       20         Dia-Gem Flexible QRS Discs       34         Dia-Gem Flexible QRS Discs       34         Dia-Sol Resin Discs       35         Dia-Sol Resin Discs       35         Dia-Sol Resin Discs       35         Dia-Sol Resin Discs       33         Di-Loc Discs       33         D-Loc Mandrels       40         Dressing Sticks       41         Drills - Special       3         Drills - Special       3         Drum Adaptor       18, 40         Electric Machine       44         Electroflex Diamond Belts       9-17         Electroflex Diamond Products       8-33         Electroflex                                                                                                                                                                                                                                                                                                                                                                                                                                                                                                                                                                                                                                                                                                                                                                                                                                                                                                                                                                                                                                                     | Flexible Sheets                                                                                                                                                            | 20-27, 33-3          |
| Bandsaw Blades       38         Bands, Flexible Diamond Mandrel       10-11         Belts - Flexible Diamond       9-17         Belts, Narrow       14         Blades       37-38         Cerium Polishing Powder       39         Countersinks       3-4         Countersinks       20         Dia-Gem Flexible QRS Discs       34         Dia-Gem Flexible QRS Discs       34         Dia-Gom Flexible QRS Discs       35         Dia-Sol Resin Discs       35         Dia-Sol Resin Discs       35         Dia-Sol Resin Discs       33         D-Loc Discs       33         D-Loc Discs       33         D-Loc Mandrels       40         Dresing Sticks       41         Drills       1-4         Drills - Special       3         Drum Adaptor       18,40         Drums       18,40         Electric Machine       44         Electroflex Diamond Belts       9-17         Electroflex Diamond Products       8-33         Electroflex Diamond Products       8-33         Electroflex GPS Discs       26         Electroformed Diamond Drills       1-3         Expa                                                                                                                                                                                                                                                                                                                                                                                                                                                                                                                                                                                                                                                                                                                                                                                                                                                                                                                                                                                                                                                    | I <del></del>                                                                                                                                                              | 21-2                 |
| Bands, Flexible Diamond       10-11         Belts - Flexible Diamond       9-17         Belts, Narrow       14         Blades       37-38         Cerium Polishing Powder       39         Countersinks       3-4         Cushioned Hand Pads       20         Dia-Gem Flexible QRS Discs       34         Dia-Gem Flexible QRS Discs       34         Dia-Sol Resin Discs       35         Dia-Sol Resin Discs       35         Di-Loc Discs       33         D-Loc Discs       33         D-Loc Mandrels       40         Dressing Sticks       41         Drills - Special       3         Drum Adaptor       18, 40         Drums       18, 40         Drums       18, 40         Electric Machine       44         Electroflex Diamond Pads       19-20, 23         Electroflex Diamond Products       8-33         Electroflex Diamond Sheets       21-22         Electroflex GPS Discs       26         Electroformed Diamond Drills       1-3         Expanding Rubber Drums       40         Electroplus Diamond Pads       19-20, 23         Electroplus Diamond Pads       19-20, 23                                                                                                                                                                                                                                                                                                                                                                                                                                                                                                                                                                                                                                                                                                                                                                                                                                                                                                                                                                                                                                | Gidss Delis                                                                                                                                                                |                      |
| Belts - Flexible Diamond       9-17         Belts, Narrow       14         Blades       37-38         Cerium Polishing Powder       39         Countersinks       3-4         Cushioned Hand Pads       20         Dia-Gem Flexible QRS Discs       34         Dia-Gem Flexible QRS Discs       34         Dia-Sol Resin Discs       35         Dia-Sol Resin Discs       35         Di-Loc Discs       33         D-Loc Discs       33         D-Loc Mandrels       40         Drills - Special       3         Drills - Special       3         Drum Adaptor       18, 40         Drums       19, 20, 23         Electroflex Diamond Pads       19-20, 23         Electroflex Diamond Products       8-33         Electroflex Diamond Drills                                                                                                                                                                                                                                                                                                                                                                                                                                                                                                                                                                                                                                                                                                                                                                                                                                                                                                                                                                                                                                                                                                   |                                                                                                                                                                            | 15-1                 |
| Belts, Narrow       14         Blades       37-38         Cerium Polishing Powder       39         Countersinks       3-4         Cushioned Hand Pads       20         Dia-Gem Flexible QRS Discs       34         Dia-Gem Flexible QRS Discs       34         Dia-Sol Resin Discs & Wheels       34-35         Discs       25-35         D-Loc Discs       33         D-Loc Mandrels       40         Dressing Sticks       41         Drills - Special       3         Drum Adaptor       18, 40         Drums       18, 40         Electric Machine       44         Electroflex Diamond Belts       9-17         Electroflex Diamond Products       8-33         Electroflex Diamond Products       8-33         Electroflex Diamond Products       26         Electroflex GPS Discs       26         Electroformed Diamond Drills       1-3         Expanding Rubber Drum Belts       12-13         Expanding Rubber Drums       40         Electroplus Diamond Pads       19-20, 23         Electroplus Diamond Pads       19-20, 23                                                                                                                                                                                                                                                                                                                                                                                                                                                                                                                                                                                                                                                                                                                                                                                                                                                                                                                                                                                                                                                                                     | Glassflex Pads                                                                                                                                                             | 2                    |
| Blades       37-38         Cerium Polishing Powder       39         Countersinks       3-4         Cushioned Hand Pads       20         Dia-Gem Flexible QRS Discs       34         Dia-Gom Flexible QRS Discs       34         Diamond Resin Discs & Wheels       34-35         Dia-Sol Resin Discs       35         Discs       25-35         D-Loc Discs       33         D-Loc Mandrels       40         Dressing Sticks       41         Drills - Special       3         Drum Adaptor       18, 40         Drums       18, 40         Electric Machine       44         Electroflex Diamond Belts       9-17         Electroflex Diamond Products       8-33         Electroflex Diamond Products       8-33         Electroflex Diamond Products       26         Electroflex GPS Discs       26         Electroformed Diamond Drills       1-3         Expanding Rubber Drum Belts       12-13         Expanding Rubber Drums       40         Electroplus Diamond Pads       19-20, 23                                                                                                                                                                                                                                                                                                                                                                                                                                                                                                                                                                                                                                                                                                                                                                                                                                                                                                                                                                                                                                                                                                                                | Hand Files                                                                                                                                                                 | 2                    |
| Cerium Polishing Powder       39         Countersinks       3-4         Cushioned Hand Pads       20         Dia-Gem Flexible QRS Discs       34         Dia-Gem Flexible QRS Discs       34         Dia-Sol Resin Discs & Wheels       34-35         Discs Discs       25-35         D-Loc Discs       33         D-Loc Mandrels       40         Dressing Sticks       41         Drills       1-4         Drills - Special       3         Drum Adaptor       18, 40         Drums       18, 40         Electric Machine       44         Electroflex Diamond Belts       9-17         Electroflex Diamond Products       8-33         Electroflex Diamond Products       8-33         Electroflex GPS Discs       26         Electroformed Diamond Drills       1-3         Expanding Rubber Drum Belts       12-13         Expanding Rubber Drums       40         Electroplus Diamond Pads       19-20, 23                                                                                                                                                                                                                                                                                                                                                                                                                                                                                                                                                                                                                                                                                                                                                                                                                                                                                                                                                                                                                                                                                                                                                                                                               | Hand Machines                                                                                                                                                              | 42-4                 |
| Countersinks       3-4         Coushioned Hand Pads       20         Dia-Gem Flexible QRS Discs       34         Diamond Resin Discs & Wheels       34-35         Dia-Sol Resin Discs       35         Discs       25-35         D-Loc Discs       33         D-Loc Mandrels       40         Drills       1-4         Drills - Special       3         Drum Adaptor       18, 40         Drum Stelectroflex Diamond Belts       9-17         Electroflex Diamond Pads       19-20, 23         Electroflex Diamond Products       8-33         Electroflex Diamond Sheets       21-22         Electroflex GPS Discs       26         Electroformed Diamond Drills       1-3         Expanding Rubber Drum Belts       12-13         Expanding Rubber Drums       40         Electroplus Diamond Belts       11-13         Electroplus Diamond Pads       19-20, 23                                                                                                                                                                                                                                                                                                                                                                                                                                                                                                                                                                                                                                                                                                                                                                                                                                                                                                                                                                                                                                                                                                                                                                                                                                                             | Hand Pads                                                                                                                                                                  | 19-2                 |
| Cushioned Hand Pads       20         Dia-Gem Flexible QRS Discs       34         Diamond Resin Discs & Wheels       34-35         Dia-Sol Resin Discs       35         Discs       25-35         D-Loc Discs       33         D-Loc Mandrels       40         Drussing Sticks       41         Drills       1-4         Drills - Special       3         Drum Adaptor       18, 40         Drums       18, 40         Electric Machine       44         Electric Machine       44         Electroflex Diamond Pads       19-20, 23         Electroflex Diamond Products       8-33         Electroflex Diamond Sheets       21-22         Electroflex GPS Discs       26         Electroformed Diamond Drills       1-3         Expanding Rubber Drums       40         Electroplus Diamond Belts       11-13         Electroplus Diamond Pads       19-20, 23                                                                                                                                                                                                                                                                                                                                                                                                                                                                                                                                                                                                                                                                                                                                                                                                                                                                                                                                                                                                                                                                                                                                                                                                                                                                 | I-J-K                                                                                                                                                                      |                      |
| Dia-Gem Flexible QRS Discs Dia-Gem Flexible QRS Discs Dia-Sol Resin Discs & Wheels Dia-Sol Resin Discs Discs D-Loc Discs D-Loc Discs D-Loc Mandrels Dressing Sticks D-Ills Drills | Key Tools                                                                                                                                                                  |                      |
| Dia-Gem Flexible QRS Discs       34         Diamond Resin Discs & Wheels       34-35         Dia-Sol Resin Discs       35         Discs       25-35         D-Loc Discs       33         D-Loc Mandrels       40         Dressing Sticks       41         Drills       1-4         Drills - Special       3         Drum Adaptor       18, 40         Drums       18, 40         Electric Machine       44         Electroflex Diamond Belts       9-17         Electroflex Diamond Products       8-33         Electroflex Diamond Products       8-33         Electroflex GPS Discs       26         Electroformed Diamond Drills       1-3         Expanding Rubber Drums       40         Electroplus Diamond Belts       11-13         Electroplus Diamond Pads       19-20, 23                                                                                                                                                                                                                                                                                                                                                                                                                                                                                                                                                                                                                                                                                                                                                                                                                                                                                                                                                                                                                                                                                                                                                                                                                                                                                                                                           |                                                                                                                                                                            |                      |
| Diamond Resin Discs       34-35         Dia-Sol Resin Discs       35         Discs       25-35         D-Loc Discs       33         D-Loc Mandrels       40         Dressing Sticks       41         Drills       1-4         Drills - Special       3         Drum Adaptor       18, 40         Drums       18, 40         Electric Machine       44         Electroflex Diamond Belts       9-17         Electroflex Diamond Products       8-33         Electroflex Diamond Products       8-33         Electroflex Diamond Sheets       21-22         Electroflex GPS Discs       26         Electroformed Diamond Drills       1-3         Expanding Rubber Drum Belts       12-13         Expanding Rubber Drums       40         Electroplus Diamond Pads       19-20, 23                                                                                                                                                                                                                                                                                                                                                                                                                                                                                                                                                                                                                                                                                                                                                                                                                                                                                                                                                                                                                                                                                                                                                                                                                                                                                                                                               | L - M - N                                                                                                                                                                  |                      |
| Diamond Resin Discs       34-35         Dia-Sol Resin Discs       35         Discs       25-35         D-Loc Discs       33         D-Loc Mandrels       40         Dressing Sticks       41         Drills       1-4         Drills - Special       3         Drum Adaptor       18, 40         Drums       18, 40         Electric Machine       44         Electroflex Diamond Belts       9-17         Electroflex Diamond Products       8-33         Electroflex Diamond Products       8-33         Electroflex Diamond Sheets       21-22         Electroflex GPS Discs       26         Electroformed Diamond Drills       1-3         Expanding Rubber Drum Belts       12-13         Expanding Rubber Drums       40         Electroplus Diamond Pads       19-20, 23                                                                                                                                                                                                                                                                                                                                                                                                                                                                                                                                                                                                                                                                                                                                                                                                                                                                                                                                                                                                                                                                                                                                                                                                                                                                                                                                               | Machines                                                                                                                                                                   | 42-4                 |
| Dia-Sol Resin Discs       35         Discs       25-35         D-Loc Discs       33         D-Loc Mandrels       40         Dressing Sticks       41         Drills - Special       3         Drum Adaptor       18, 40         Drums       18, 40         Electric Machine       44         Electroflex Diamond Belts       9-17         Electroflex Diamond Products       8-33         Electroflex Diamond Products       8-33         Electroflex Diamond Sheets       21-22         Electroflex GPS Discs       26         Electroformed Diamond Drills       1-3         Expanding Rubber Drum Belts       12-13         Expanding Rubber Drums       40         Electroplus Diamond Pads       19-20, 23                                                                                                                                                                                                                                                                                                                                                                                                                                                                                                                                                                                                                                                                                                                                                                                                                                                                                                                                                                                                                                                                                                                                                                                                                                                                                                                                                                                                                | Magnetic Backing Discs                                                                                                                                                     | 3                    |
| Discs       25-35         D-Loc Discs       33         D-Loc Mandrels       40         Dressing Sticks       41         Drills       1-4         Drills - Special       3         Drum Adaptor       18, 40         Drums       18, 40         Electric Machine       44         Electroflex Diamond Belts       9-17         Electroflex Diamond Products       8-33         Electroflex Diamond Products       8-33         Electroflex Diamond Sheets       21-22         Electroflex GPS Discs       26         Electroformed Diamond Drills       1-3         Expanding Rubber Drum Belts       12-13         Expanding Rubber Drums       40         Electroplus Diamond Pads       19-20, 23                                                                                                                                                                                                                                                                                                                                                                                                                                                                                                                                                                                                                                                                                                                                                                                                                                                                                                                                                                                                                                                                                                                                                                                                                                                                                                                                                                                                                            | Mandrels, Flexible Rubber                                                                                                                                                  | 4                    |
| D-Loc Discs D-Loc Mandrels D-Loc Mandrels Dressing Sticks Drills Drills Drills Drills Drills - Special Drum Adaptor Drums Drum | Metal Bond Blades                                                                                                                                                          | 3                    |
| D-Loc Mandrels       40         Dressing Sticks       41         Drills       1-4         Drills - Special       3         Drum Adaptor       18, 40         Drums       18, 40         Electric Machine       44         Electroflex Diamond Belts       9-17         Electroflex Diamond Products       8-33         Electroflex Diamond Products       8-33         Electroflex Diamond Sheets       21-22         Electroflex GPS Discs       26         Electroformed Diamond Drills       1-3         Expanding Rubber Drum Belts       12-13         Expanding Rubber Drums       40         Electroplus Diamond Pads       19-20, 23                                                                                                                                                                                                                                                                                                                                                                                                                                                                                                                                                                                                                                                                                                                                                                                                                                                                                                                                                                                                                                                                                                                                                                                                                                                                                                                                                                                                                                                                                   | MB Pencil Edge, Flat & Split V Wheels                                                                                                                                      | 3                    |
| Dressing Sticks         41           Drills         1-4           Drills - Special         3           Drum Adaptor         18, 40           Drums         18, 40           Electric Machine         44           Electroflex Diamond Belts         9-17           Electroflex Diamond Pads         19-20, 23           Electroflex Diamond Products         8-33           Electroflex Diamond Sheets         21-22           Electroflex GPS Discs         26           Electroformed Diamond Drills         1-3           Expanding Rubber Drum Belts         12-13           Expanding Rubber Drums         40           Electroplus Diamond Belts         11-13           Electroplus Diamond Pads         19-20, 23                                                                                                                                                                                                                                                                                                                                                                                                                                                                                                                                                                                                                                                                                                                                                                                                                                                                                                                                                                                                                                                                                                                                                                                                                                                                                                                                                                                                      | O - P - Q                                                                                                                                                                  |                      |
| Drills - Special         3           Drum Adaptor         18, 40           Drums         18, 40           Electric Machine         44           Electroflex Diamond Belts         9-17           Electroflex Diamond Pads         19-20, 23           Electroflex Diamond Products         8-33           Electroflex Diamond Sheets         21-22           Electroflex GPS Discs         26           Electroformed Diamond Drills         1-3           Expanding Rubber Drum Belts         12-13           Expanding Rubber Drums         40           Electroplus Diamond Pads         19-20, 23                                                                                                                                                                                                                                                                                                                                                                                                                                                                                                                                                                                                                                                                                                                                                                                                                                                                                                                                                                                                                                                                                                                                                                                                                                                                                                                                                                                                                                                                                                                          | Oil Mist Lubricator                                                                                                                                                        | 4                    |
| Orills - Special       3         Orum Adaptor       18, 40         Orums       18, 40         Electric Machine       44         Electroflex Diamond Belts       9-17         Electroflex Diamond Pads       19-20, 23         Electroflex Diamond Products       8-33         Electroflex Diamond Sheets       21-22         Electroflex GPS Discs       26         Electroformed Diamond Drills       1-3         Expanding Rubber Drum Belts       12-13         Expanding Rubber Drums       40         Electroplus Diamond Belts       11-13         Electroplus Diamond Pads       19-20, 23                                                                                                                                                                                                                                                                                                                                                                                                                                                                                                                                                                                                                                                                                                                                                                                                                                                                                                                                                                                                                                                                                                                                                                                                                                                                                                                                                                                                                                                                                                                              | Pads                                                                                                                                                                       | 19-20, 2             |
| Drum Adaptor 18, 40 Drums 18, 40 Electric Machine 44 Electroflex Diamond Belts 9-17 Electroflex Diamond Pads 19-20, 23 Electroflex Diamond Products 8-33 Electroflex Diamond Sheets 21-22 Electroflex GPS Discs 26 Electroformed Diamond Drills 1-3 Expanding Rubber Drum Belts 12-13 Expanding Rubber Drums 40 Electroplus Diamond Belts 11-13 Electroplus Diamond Pads 19-20, 23                                                                                                                                                                                                                                                                                                                                                                                                                                                                                                                                                                                                                                                                                                                                                                                                                                                                                                                                                                                                                                                                                                                                                                                                                                                                                                                                                                                                                                                                                                                                                                                                                                                                                                                                             | Puma Flexible Resin Discs                                                                                                                                                  | 19-20, 2             |
| Drums 18, 40  Electric Machine 44  Electroflex Diamond Belts 9-17  Electroflex Diamond Pads 19-20, 23  Electroflex Diamond Products 8-33  Electroflex Diamond Sheets 21-22  Electroflex GPS Discs 26  Electroformed Diamond Drills 1-3  Expanding Rubber Drum Belts 12-13  Expanding Rubber Drums 40  Electroplus Diamond Belts 11-13  Electroplus Diamond Pads 19-20, 23                                                                                                                                                                                                                                                                                                                                                                                                                                                                                                                                                                                                                                                                                                                                                                                                                                                                                                                                                                                                                                                                                                                                                                                                                                                                                                                                                                                                                                                                                                                                                                                                                                                                                                                                                      | Q-6R Pneumatic Machine                                                                                                                                                     | 4                    |
| Electric Machine 44 Electroflex Diamond Belts 9-17 Electroflex Diamond Pads 19-20, 23 Electroflex Diamond Products 8-33 Electroflex Diamond Sheets 21-22 Electroflex GPS Discs 26 Electroformed Diamond Drills 1-3 Expanding Rubber Drum Belts 12-13 Expanding Rubber Drums 40 Electroplus Diamond Belts 11-13 Electroplus Diamond Pads 19-20, 23                                                                                                                                                                                                                                                                                                                                                                                                                                                                                                                                                                                                                                                                                                                                                                                                                                                                                                                                                                                                                                                                                                                                                                                                                                                                                                                                                                                                                                                                                                                                                                                                                                                                                                                                                                              | QRS Backing Discs (Velcro™)                                                                                                                                                | 26-27, 33-3          |
| Electric Machine       44         Electroflex Diamond Belts       9-17         Electroflex Diamond Pads       19-20, 23         Electroflex Diamond Products       8-33         Electroflex Diamond Sheets       21-22         Electroflex GPS Discs       26         Electroformed Diamond Drills       1-3         Expanding Rubber Drum Belts       12-13         Expanding Rubber Drums       40         Electroplus Diamond Belts       11-13         Electroplus Diamond Pads       19-20, 23                                                                                                                                                                                                                                                                                                                                                                                                                                                                                                                                                                                                                                                                                                                                                                                                                                                                                                                                                                                                                                                                                                                                                                                                                                                                                                                                                                                                                                                                                                                                                                                                                            | QRS Backing Discs (Vercio)                                                                                                                                                 | 20-21, 33-3          |
| Electroflex Diamond Belts         9-17           Electroflex Diamond Pads         19-20, 23           Electroflex Diamond Products         8-33           Electroflex Diamond Sheets         21-22           Electroflex GPS Discs         26           Electroformed Diamond Drills         1-3           Expanding Rubber Drum Belts         12-13           Expanding Rubber Drums         40           Electroplus Diamond Belts         11-13           Electroplus Diamond Pads         19-20, 23                                                                                                                                                                                                                                                                                                                                                                                                                                                                                                                                                                                                                                                                                                                                                                                                                                                                                                                                                                                                                                                                                                                                                                                                                                                                                                                                                                                                                                                                                                                                                                                                                        | R-S-T                                                                                                                                                                      |                      |
| Electroflex Diamond Pads Electroflex Diamond Products Electroflex Diamond Sheets Electroflex GPS Discs Electroformed Diamond Drills Expanding Rubber Drum Belts Expanding Rubber Drums Electroplus Diamond Belts Electroplus Diamond Pads Electroplus Diamond Pads 19-20, 23                                                                                                                                                                                                                                                                                                                                                                                                                                                                                                                                                                                                                                                                                                                                                                                                                                                                                                                                                                                                                                                                                                                                                                                                                                                                                                                                                                                                                                                                                                                                                                                                                                                                                                                                                                                                                                                   | RB Diamond Glass Blades                                                                                                                                                    | 3                    |
| Electroflex Diamond Products Electroflex Diamond Sheets Electroflex GPS Discs Electroformed Diamond Drills Expanding Rubber Drum Belts Expanding Rubber Drums Electroplus Diamond Belts Electroplus Diamond Pads                                                                                                                                                                                                                                                                                                                                                                                                                                                                                                                                                                                                                                                                                                                                                                                                                                                                                                                                                                                                                                                                                                                                                                                                                                                                                                                                                                                           | Resin Wheel                                                                                                                                                                | 3                    |
| Electroflex Diamond Sheets 21-22 Electroflex GPS Discs 26 Electroformed Diamond Drills 1-3 Expanding Rubber Drum Belts 12-13 Expanding Rubber Drums 40 Electroplus Diamond Belts 11-13 Electroplus Diamond Pads 19-20, 23                                                                                                                                                                                                                                                                                                                                                                                                                                                                                                                                                                                                                                                                                                                                                                                                                                                                                                                                                                                                                                                                                                                                                                                                                                                                                                                                                                                                                                                                                                                                                                                                                                                                                                                                                                                                                                                                                                      | Rubber Drum Adaptors                                                                                                                                                       | 4                    |
| Electroflex GPS Discs 26 Electroformed Diamond Drills 1-3 Expanding Rubber Drum Belts 12-13 Expanding Rubber Drums 40 Electroplus Diamond Belts 11-13 Electroplus Diamond Pads 19-20, 23                                                                                                                                                                                                                                                                                                                                                                                                                                                                                                                                                                                                                                                                                                                                                                                                                                                                                                                                                                                                                                                                                                                                                                                                                                                                                                                                                                                                                                                                                                                                                                                                                                                                                                                                                                                                                                                                                                                                       | Self Adhesive Backing Discs (S/A)                                                                                                                                          | 28-3                 |
| Electroformed Diamond Drills 1-3 Expanding Rubber Drum Belts 12-13 Expanding Rubber Drums 40 Electroplus Diamond Belts 11-13 Electroplus Diamond Pads 19-20, 23                                                                                                                                                                                                                                                                                                                                                                                                                                                                                                                                                                                                                                                                                                                                                                                                                                                                                                                                                                                                                                                                                                                                                                                                                                                                                                                                                                                                                                                                                                                                                                                                                                                                                                                                                                                                                                                                                                                                                                | Sheets                                                                                                                                                                     | 21-2                 |
| xpanding Rubber Drum Belts12-13xpanding Rubber Drums40electroplus Diamond Belts11-13electroplus Diamond Pads19-20, 23                                                                                                                                                                                                                                                                                                                                                                                                                                                                                                                                                                                                                                                                                                                                                                                                                                                                                                                                                                                                                                                                                                                                                                                                                                                                                                                                                                                                                                                                                                                                                                                                                                                                                                                                                                                                                                                                                                                                                                                                          | Short Impregnation Drills                                                                                                                                                  |                      |
| Expanding Rubber Drums 40 Electroplus Diamond Belts 11-13 Electroplus Diamond Pads 19-20, 23                                                                                                                                                                                                                                                                                                                                                                                                                                                                                                                                                                                                                                                                                                                                                                                                                                                                                                                                                                                                                                                                                                                                                                                                                                                                                                                                                                                                                                                                                                                                                                                                                                                                                                                                                                                                                                                                                                                                                                                                                                   | Sinter+ Glass Drill/Countersinks                                                                                                                                           |                      |
| Electroplus Diamond Belts 11-13<br>Electroplus Diamond Pads 19-20, 23                                                                                                                                                                                                                                                                                                                                                                                                                                                                                                                                                                                                                                                                                                                                                                                                                                                                                                                                                                                                                                                                                                                                                                                                                                                                                                                                                                                                                                                                                                                                                                                                                                                                                                                                                                                                                                                                                                                                                                                                                                                          | Special Drills                                                                                                                                                             |                      |
| lectroplus Diamond Pads 19-20, 23                                                                                                                                                                                                                                                                                                                                                                                                                                                                                                                                                                                                                                                                                                                                                                                                                                                                                                                                                                                                                                                                                                                                                                                                                                                                                                                                                                                                                                                                                                                                                                                                                                                                                                                                                                                                                                                                                                                                                                                                                                                                                              | Standard Wall Drills                                                                                                                                                       | 1-                   |
|                                                                                                                                                                                                                                                                                                                                                                                                                                                                                                                                                                                                                                                                                                                                                                                                                                                                                                                                                                                                                                                                                                                                                                                                                                                                                                                                                                                                                                                                                                                                                                                                                                                                                                                                                                                                                                                                                                                                                                                                                                                                                                                                | Taper Reamers                                                                                                                                                              |                      |
|                                                                                                                                                                                                                                                                                                                                                                                                                                                                                                                                                                                                                                                                                                                                                                                                                                                                                                                                                                                                                                                                                                                                                                                                                                                                                                                                                                                                                                                                                                                                                                                                                                                                                                                                                                                                                                                                                                                                                                                                                                                                                                                                | Thick Wall Drills                                                                                                                                                          |                      |
| Electroplus Diamond Products 8-9, 11-13, 18-23, 27-33                                                                                                                                                                                                                                                                                                                                                                                                                                                                                                                                                                                                                                                                                                                                                                                                                                                                                                                                                                                                                                                                                                                                                                                                                                                                                                                                                                                                                                                                                                                                                                                                                                                                                                                                                                                                                                                                                                                                                                                                                                                                          | Triangle QRS Pads                                                                                                                                                          | 2                    |
| Electroplus Diamond Sheets 21-22                                                                                                                                                                                                                                                                                                                                                                                                                                                                                                                                                                                                                                                                                                                                                                                                                                                                                                                                                                                                                                                                                                                                                                                                                                                                                                                                                                                                                                                                                                                                                                                                                                                                                                                                                                                                                                                                                                                                                                                                                                                                                               |                                                                                                                                                                            |                      |
|                                                                                                                                                                                                                                                                                                                                                                                                                                                                                                                                                                                                                                                                                                                                                                                                                                                                                                                                                                                                                                                                                                                                                                                                                                                                                                                                                                                                                                                                                                                                                                                                                                                                                                                                                                                                                                                                                                                                                                                                                                                                                                                                | U - V - W                                                                                                                                                                  |                      |
| - G - H                                                                                                                                                                                                                                                                                                                                                                                                                                                                                                                                                                                                                                                                                                                                                                                                                                                                                                                                                                                                                                                                                                                                                                                                                                                                                                                                                                                                                                                                                                                                                                                                                                                                                                                                                                                                                                                                                                                                                                                                                                                                                                                        | Unbacked Discs (Canvas)                                                                                                                                                    | 3                    |
| ein™ Triangle QRS Pads 23                                                                                                                                                                                                                                                                                                                                                                                                                                                                                                                                                                                                                                                                                                                                                                                                                                                                                                                                                                                                                                                                                                                                                                                                                                                                                                                                                                                                                                                                                                                                                                                                                                                                                                                                                                                                                                                                                                                                                                                                                                                                                                      | Vanity Drums                                                                                                                                                               | 1                    |
| Flat Hand Pads 19 Flex Angle Polisher 44                                                                                                                                                                                                                                                                                                                                                                                                                                                                                                                                                                                                                                                                                                                                                                                                                                                                                                                                                                                                                                                                                                                                                                                                                                                                                                                                                                                                                                                                                                                                                                                                                                                                                                                                                                                                                                                                                                                                                                                                                                                                                       | Water Chucks                                                                                                                                                               |                      |