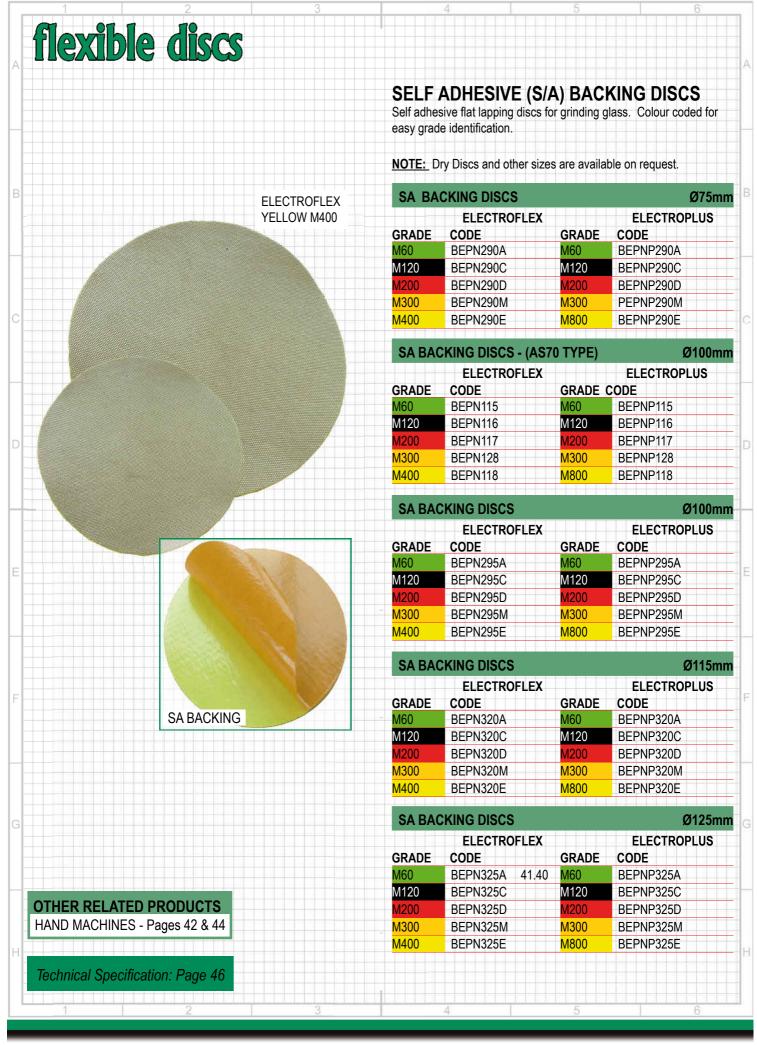

| Page №         A - B - C         Accessories       39-41         Air Belt Polishing Machine       43         Air Powered Machine       42-43         Angle Polisher       44         AS 100 Angle Saw       42         AS125 Angle Saw       42         Backup Pads       41         Bandsaw Blades       38         Bands, Flexible Diamond Mandrel       10-11         Belts - Flexible Diamond Mandrel       10-11         Belts, Narrow       14         Blades       37-38         Cerium Polishing Powder       39         Countersinks       3-4         Cushioned Hand Pads       20         D       D         Dia-Gem Flexible QRS Discs       34         Dia-Gem Flexible QRS Discs       34         Dia-Gom Flexible QRS Discs       35         D                                                                                                                                                                                                                                                                                                                                                                                                                                                                                                                                                                                                                                                                                                                                                                                                                                                                                                                                                                                                                                               | F - G - H [Continued]  Felt Pads  Flexible Diamond Discs  Flexible Diamond Products  Flexible Pads  Flexible Qrs Discs  Flexible Resin Discs  Flexible Sheets  Glass Belts | Page N°<br>3<br>25-3 |
|--------------------------------------------------------------------------------------------------------------------------------------------------------------------------------------------------------------------------------------------------------------------------------------------------------------------------------------------------------------------------------------------------------------------------------------------------------------------------------------------------------------------------------------------------------------------------------------------------------------------------------------------------------------------------------------------------------------------------------------------------------------------------------------------------------------------------------------------------------------------------------------------------------------------------------------------------------------------------------------------------------------------------------------------------------------------------------------------------------------------------------------------------------------------------------------------------------------------------------------------------------------------------------------------------------------------------------------------------------------------------------------------------------------------------------------------------------------------------------------------------------------------------------------------------------------------------------------------------------------------------------------------------------------------------------------------------------------------------------------------------------------------------------------------------------------------------------------------------------------------------------------------------------------------------------------------------------------------------------------------------------------------------------------------------------------------------------------------------------------------------------|----------------------------------------------------------------------------------------------------------------------------------------------------------------------------|----------------------|
| Accessories 39-41 Air Belt Polishing Machine 43 Air Powered Machine 42-43 Angle Polisher 44 AS 100 Angle Saw 42 AS 125 Angle Saw 42 Backup Pads 41 Bandsaw Blades 38 Bands, Flexible Diamond Mandrel 10-11 Belts - Flexible Diamond Mandrel 10-11 Belts - Flexible Diamond 9-17 Belts, Narrow 14 Blades 37-38 Cerium Polishing Powder 39 Countersinks 3-4 Cushioned Hand Pads 20 Dia-Gem Flexible QRS Discs 34 Diamond Resin Discs & Wheels 34-35 Di-Loc Discs 35 D-Loc Discs 35 D-Loc Mandrels 40 Drills - Special 33 Drum Adaptor 18, 40 Drums 18, 40 Electroflex Diamond Pads 19-20, 23 Electroflex Diamond Products 8-33 Electroflex Diamond Products 19-20, 23 Electroflex GPS Discs 26 Electroflex Diamond Pads 19-20, 23 Electroflex GPS Discs 26 Electroflex Diamond Pads 19-20, 23 Electroflex GPS Discs 26 Electroflex Diamond Drills 1-3 Expanding Rubber Drums 40 Electroplus Diamond Belts 11-13 Electroplus Diamond Pads 19-20, 23 Electroplus Diamond Belts 11-13 Electroplus Diamond Belts 11-13 Electroplus Diamond Belts 11-13                                                                                                                                                                                                                                                                                                                                                                                                                                                                                                                                                                                                                                                                                                                                                                                                                                                                                                                                                                                                                                                                               | Felt Pads Flexible Diamond Discs Flexible Diamond Products Flexible Pads Flexible Qrs Discs Flexible Resin Discs Flexible Sheets                                           |                      |
| Accessories 39-41 Air Belt Polishing Machine 43 Air Powered Machine 42-43 Angle Polisher 44 AS100 Angle Saw 42 AS125 Angle Saw 42 Backup Pads 41 Bandsaw Blades 38 Bands, Flexible Diamond Mandrel 10-11 Belts - Flexible Diamond 9-17 Belts, Narrow 14 Blades 37-38 Cerium Polishing Powder 39 Countersinks 3-4 Cushioned Hand Pads 20 Dia-Gem Flexible QRS Discs 34 Dia-Sol Resin Discs 8 Wheels 34-35 Di-Loc Discs 35 D-Loc Mandrels 40 Drills - Special 3 Drum Adaptor 18, 40 Drums 18, 40 Electroflex Diamond Pads 19-20, 23 Electroflex Diamond Pads 19-20, 23 Electrofremed Diamond Pads 20 Electroflex Diamond Pads 19-20, 23 Electroflus Diamond Pads 19-20, 23 Electroflus Diamond Belts 11-13 Expanding Rubber Drums 40 Electroplus Diamond Belts 11-13 Electroplus Diamond Belts 11-13 Electroplus Diamond Pads 11-20, 23 Electroplus Diamond Belts 11-13 Electroplus Diamond Pads 11-20, 23 Electroplus Diamond Belts 11-13 Electroplus Diamond Pads 11-20, 23                                                                                                                                                                                                                                                                                                                                                                                                                                                                                                                                                                                                                                                                                                                                                                                                                                                                                                                                                                                                                                                                                                                                                    | Felt Pads Flexible Diamond Discs Flexible Diamond Products Flexible Pads Flexible Qrs Discs Flexible Resin Discs Flexible Sheets                                           |                      |
| Air Belt Polishing Machine       43         Air Powered Machine       42-43         Angle Polisher       44         AS 100 Angle Saw       42         AS 125 Angle Saw       42         Backup Pads       41         Bandsaw Blades       38         Bands, Flexible Diamond Mandrel       10-11         Belts - Flexible Diamond       9-17         Belts, Narrow       14         Blades       37-38         Cerium Polishing Powder       39         Countersinks       3-4         Cushioned Hand Pads       20         D       20         Dia-Gem Flexible QRS Discs       34         Diarsond Resin Discs & Wheels       34-35         Dia-Sol Resin Discs       35         Diccs       25-35         D-Loc Discs       33         D-Loc Discs       33         D-Loc Mandrels       40         Drills - Special       3         Drills - Special       3         Drills - Special       3         Drum Adaptor       18, 40         Drums       18, 40         Electric Machine       44         Electroflex Diamond Pads       19-20, 23                                                                                                                                                                                                                                                                                                                                                                                                                                                                                                                                                                                                                                                                                                                                                                                                                                                                                                                                                                                                                                                                               | Flexible Diamond Discs Flexible Diamond Products Flexible Pads Flexible Qrs Discs Flexible Resin Discs Flexible Sheets                                                     |                      |
| Air Powered Machine 42-43 Angle Polisher 44 AS 100 Angle Saw 42 AS 125 Angle Saw 42 Backup Pads 41 Bandsaw Blades 38 Bands, Flexible Diamond Mandrel 10-11 Belts - Flexible Diamond 9-17 Belts, Narrow 14 Blades 37-38 Cerium Polishing Powder 39 Countersinks 3-4 Countersinks 3-4 Countersinks 3-4 Countersinks 3-4 Countersinks 34-35 Countersinks 34-36 Counter | Flexible Diamond Products Flexible Pads Flexible Qrs Discs Flexible Resin Discs Flexible Sheets                                                                            |                      |
| Angle Polisher AS 100 Angle Saw                                                                                                                                                                                                                                                                                                                                                                                                                                                                                                                                                                                                                                                                                                                                                                                                                                                                                                                                                                                                                                                                                                                                                                                                                                                                                                                                                                                                                                                                                                                                                                                                                                                                                                                                                                                                                                                                                                                                                                                                                                                                                                | Flexible Pads Flexible Qrs Discs Flexible Resin Discs Flexible Sheets                                                                                                      | 8-3                  |
| AS100 Angle Saw 42 AS125 Angle Saw 42 Backup Pads 41 Bandsaw Blades 38 Bands, Flexible Diamond Mandrel 10-11 Belts - Flexible Diamond 9-17 Belts, Narrow 14 Bades 37-38 Cerium Polishing Powder 39 Countersinks 3-4 Cushioned Hand Pads 20 Dia-Gem Flexible QRS Discs 34 Diamond Resin Discs & Wheels 34-35 Dia-Sol Resin Discs 35 D-Loc Discs 35 D-Loc Discs 36 D-Loc Mandrels 40 Drills - Special 3 Drum Adaptor 18, 40 Drums 18, 40 Electroflex Diamond Belts 9-17 Electroflex Diamond Pads 19-20, 23 Electroflex GPS Discs 26 Electroformed Diamond Drills 1-3 Expanding Rubber Drums 26 Electropus Diamond Belts 11-13                                                                                                                                                                                                                                                                                                                                                                                                                                                                                                                                                                                                                                                                                                                                                                                                                                                                                                                                                                                                                                                                                                                                                                              | Flexible Qrs Discs Flexible Resin Discs Flexible Sheets                                                                                                                    | 19-20, 2             |
| AST   Angle Saw   A2                                                                                                                                                                                                                                                                                                                                                                                                                                                                                                                                                                                                                                                                                                                                                                                                                                                                                                                                                                                                                                                                                                                                                                                                                                                                                                                                                                                                                                                                                                                                                                                                                                                                                                                                                                                                                                                                                                                                                                                                                                                                                                           | Flexible Resin Discs Flexible Sheets                                                                                                                                       | 26-27, 33-3          |
| Backup Pads       41         Bandsaw Blades       38         Bands, Flexible Diamond Mandrel       10-11         Belts - Flexible Diamond       9-17         Belts, Narrow       14         Blades       37-38         Cerium Polishing Powder       39         Countersinks       3-4         Countersinks       20         Dia-Gem Flexible QRS Discs       34         Dia-Gem Flexible QRS Discs       34         Dia-Sol Resin Discs       35         Dia-Sol Resin Discs       35         Dia-Sol Resin Discs       35         Dia-Sol Resin Discs       33         Di-Loc Discs       33         D-Loc Mandrels       40         Dressing Sticks       41         Drills - Special       3         Drills - Special       3         Drum Adaptor       18, 40         Electric Machine       44         Electroflex Diamond Belts       9-17         Electroflex Diamond Products       8-33         Electroflex                                                                                                                                                                                                                                                                                                                                                                                                                                                                                                                                                                                                                                                                                                                                                                                                                                                                                                                                                                                                                                                     | Flexible Sheets                                                                                                                                                            | 20-27, 33-3          |
| Bandsaw Blades       38         Bands, Flexible Diamond Mandrel       10-11         Belts - Flexible Diamond       9-17         Belts, Narrow       14         Blades       37-38         Cerium Polishing Powder       39         Countersinks       3-4         Countersinks       20         Dia-Gem Flexible QRS Discs       34         Dia-Gem Flexible QRS Discs       34         Dia-Gom Flexible QRS Discs       35         Dia-Sol Resin Discs       35         Dia-Sol Resin Discs       35         Dia-Sol Resin Discs       33         D-Loc Discs       33         D-Loc Discs       33         D-Loc Mandrels       40         Dresing Sticks       41         Drills       1-4         Drills - Special       3         Drum Adaptor       18,40         Drums       18,40         Electric Machine       44         Electroflex Diamond Belts       9-17         Electroflex Diamond Products       8-33         Electroflex Diamond Products       8-33         Electroflex GPS Discs       26         Electroformed Diamond Drills       1-3         Expa                                                                                                                                                                                                                                                                                                                                                                                                                                                                                                                                                                                                                                                                                                                                                                                                                                                                                                                                                                                                                                                    | I <del></del>                                                                                                                                                              | 21-2                 |
| Bands, Flexible Diamond       10-11         Belts - Flexible Diamond       9-17         Belts, Narrow       14         Blades       37-38         Cerium Polishing Powder       39         Countersinks       3-4         Cushioned Hand Pads       20         Dia-Gem Flexible QRS Discs       34         Dia-Gem Flexible QRS Discs       34         Dia-Sol Resin Discs       35         Dia-Sol Resin Discs       35         Di-Loc Discs       33         D-Loc Discs       33         D-Loc Mandrels       40         Dressing Sticks       41         Drills - Special       3         Drum Adaptor       18, 40         Drums       18, 40         Drums       18, 40         Electric Machine       44         Electroflex Diamond Pads       19-20, 23         Electroflex Diamond Products       8-33         Electroflex Diamond Sheets       21-22         Electroflex GPS Discs       26         Electroformed Diamond Drills       1-3         Expanding Rubber Drums       40         Electroplus Diamond Pads       19-20, 23         Electroplus Diamond Pads       19-20, 23                                                                                                                                                                                                                                                                                                                                                                                                                                                                                                                                                                                                                                                                                                                                                                                                                                                                                                                                                                                                                                | Gidss Delis                                                                                                                                                                |                      |
| Belts - Flexible Diamond       9-17         Belts, Narrow       14         Blades       37-38         Cerium Polishing Powder       39         Countersinks       3-4         Cushioned Hand Pads       20         Dia-Gem Flexible QRS Discs       34         Dia-Gem Flexible QRS Discs       34         Dia-Sol Resin Discs       35         Dia-Sol Resin Discs       35         Di-Loc Discs       33         D-Loc Discs       33         D-Loc Mandrels       40         Drills - Special       3         Drills - Special       3         Drum Adaptor       18, 40         Drums       19, 20, 23         Electroflex Diamond Pads       19-20, 23         Electroflex Diamond Products       8-33         Electroflex Diamond Drills                                                                                                                                                                                                                                                                                                                                                                                                                                                                                                                                                                                                                                                                                                                                                                                                                                                                                                                                                                                                                                                                                                   |                                                                                                                                                                            | 15-1                 |
| Belts, Narrow       14         Blades       37-38         Cerium Polishing Powder       39         Countersinks       3-4         Cushioned Hand Pads       20         Dia-Gem Flexible QRS Discs       34         Dia-Gem Flexible QRS Discs       34         Dia-Sol Resin Discs & Wheels       34-35         Discs       25-35         D-Loc Discs       33         D-Loc Mandrels       40         Dressing Sticks       41         Drills - Special       3         Drum Adaptor       18, 40         Drums       18, 40         Electric Machine       44         Electroflex Diamond Belts       9-17         Electroflex Diamond Products       8-33         Electroflex Diamond Products       8-33         Electroflex Diamond Products       26         Electroflex GPS Discs       26         Electroformed Diamond Drills       1-3         Expanding Rubber Drum Belts       12-13         Expanding Rubber Drums       40         Electroplus Diamond Pads       19-20, 23         Electroplus Diamond Pads       19-20, 23                                                                                                                                                                                                                                                                                                                                                                                                                                                                                                                                                                                                                                                                                                                                                                                                                                                                                                                                                                                                                                                                                     | Glassflex Pads                                                                                                                                                             | 2                    |
| Blades       37-38         Cerium Polishing Powder       39         Countersinks       3-4         Cushioned Hand Pads       20         Dia-Gem Flexible QRS Discs       34         Dia-Gom Flexible QRS Discs       34         Diamond Resin Discs & Wheels       34-35         Dia-Sol Resin Discs       35         Discs       25-35         D-Loc Discs       33         D-Loc Mandrels       40         Dressing Sticks       41         Drills - Special       3         Drum Adaptor       18, 40         Drums       18, 40         Electric Machine       44         Electroflex Diamond Belts       9-17         Electroflex Diamond Products       8-33         Electroflex Diamond Products       8-33         Electroflex Diamond Products       26         Electroflex GPS Discs       26         Electroformed Diamond Drills       1-3         Expanding Rubber Drum Belts       12-13         Expanding Rubber Drums       40         Electroplus Diamond Pads       19-20, 23                                                                                                                                                                                                                                                                                                                                                                                                                                                                                                                                                                                                                                                                                                                                                                                                                                                                                                                                                                                                                                                                                                                                | Hand Files                                                                                                                                                                 | 2                    |
| Cerium Polishing Powder       39         Countersinks       3-4         Cushioned Hand Pads       20         Dia-Gem Flexible QRS Discs       34         Dia-Gem Flexible QRS Discs       34         Dia-Sol Resin Discs & Wheels       34-35         Discs Discs       25-35         D-Loc Discs       33         D-Loc Mandrels       40         Dressing Sticks       41         Drills       1-4         Drills - Special       3         Drum Adaptor       18, 40         Drums       18, 40         Electric Machine       44         Electroflex Diamond Belts       9-17         Electroflex Diamond Products       8-33         Electroflex Diamond Products       8-33         Electroflex GPS Discs       26         Electroformed Diamond Drills       1-3         Expanding Rubber Drum Belts       12-13         Expanding Rubber Drums       40         Electroplus Diamond Pads       19-20, 23                                                                                                                                                                                                                                                                                                                                                                                                                                                                                                                                                                                                                                                                                                                                                                                                                                                                                                                                                                                                                                                                                                                                                                                                               | Hand Machines                                                                                                                                                              | 42-4                 |
| Countersinks       3-4         Coushioned Hand Pads       20         Dia-Gem Flexible QRS Discs       34         Diamond Resin Discs & Wheels       34-35         Dia-Sol Resin Discs       35         Discs       25-35         D-Loc Discs       33         D-Loc Mandrels       40         Drills       1-4         Drills - Special       3         Drum Adaptor       18, 40         Drum Stelectroflex Diamond Belts       9-17         Electroflex Diamond Pads       19-20, 23         Electroflex Diamond Products       8-33         Electroflex Diamond Sheets       21-22         Electroflex GPS Discs       26         Electroformed Diamond Drills       1-3         Expanding Rubber Drum Belts       12-13         Expanding Rubber Drums       40         Electroplus Diamond Belts       11-13         Electroplus Diamond Pads       19-20, 23                                                                                                                                                                                                                                                                                                                                                                                                                                                                                                                                                                                                                                                                                                                                                                                                                                                                                                                                                                                                                                                                                                                                                                                                                                                             | Hand Pads                                                                                                                                                                  | 19-2                 |
| Cushioned Hand Pads       20         Dia-Gem Flexible QRS Discs       34         Diamond Resin Discs & Wheels       34-35         Dia-Sol Resin Discs       35         Discs       25-35         D-Loc Discs       33         D-Loc Mandrels       40         Drussing Sticks       41         Drills       1-4         Drills - Special       3         Drum Adaptor       18, 40         Drums       18, 40         Electric Machine       44         Electric Machine       44         Electroflex Diamond Pads       19-20, 23         Electroflex Diamond Products       8-33         Electroflex Diamond Sheets       21-22         Electroflex GPS Discs       26         Electroformed Diamond Drills       1-3         Expanding Rubber Drums       40         Electroplus Diamond Belts       11-13         Electroplus Diamond Pads       19-20, 23                                                                                                                                                                                                                                                                                                                                                                                                                                                                                                                                                                                                                                                                                                                                                                                                                                                                                                                                                                                                                                                                                                                                                                                                                                                                 | I-J-K                                                                                                                                                                      |                      |
| Dia-Gem Flexible QRS Discs Dia-Gem Flexible QRS Discs Dia-Sol Resin Discs & Wheels Dia-Sol Resin Discs Discs D-Loc Discs D-Loc Discs D-Loc Mandrels Dressing Sticks D-Ills Drills | Key Tools                                                                                                                                                                  |                      |
| Dia-Gem Flexible QRS Discs       34         Diamond Resin Discs & Wheels       34-35         Dia-Sol Resin Discs       35         Discs       25-35         D-Loc Discs       33         D-Loc Mandrels       40         Dressing Sticks       41         Drills       1-4         Drills - Special       3         Drum Adaptor       18, 40         Drums       18, 40         Electric Machine       44         Electroflex Diamond Belts       9-17         Electroflex Diamond Products       8-33         Electroflex Diamond Products       8-33         Electroflex GPS Discs       26         Electroformed Diamond Drills       1-3         Expanding Rubber Drums       40         Electroplus Diamond Belts       11-13         Electroplus Diamond Pads       19-20, 23                                                                                                                                                                                                                                                                                                                                                                                                                                                                                                                                                                                                                                                                                                                                                                                                                                                                                                                                                                                                                                                                                                                                                                                                                                                                                                                                           |                                                                                                                                                                            |                      |
| Diamond Resin Discs       34-35         Dia-Sol Resin Discs       35         Discs       25-35         D-Loc Discs       33         D-Loc Mandrels       40         Dressing Sticks       41         Drills       1-4         Drills - Special       3         Drum Adaptor       18, 40         Drums       18, 40         Electric Machine       44         Electroflex Diamond Belts       9-17         Electroflex Diamond Products       8-33         Electroflex Diamond Products       8-33         Electroflex Diamond Sheets       21-22         Electroflex GPS Discs       26         Electroformed Diamond Drills       1-3         Expanding Rubber Drum Belts       12-13         Expanding Rubber Drums       40         Electroplus Diamond Pads       19-20, 23                                                                                                                                                                                                                                                                                                                                                                                                                                                                                                                                                                                                                                                                                                                                                                                                                                                                                                                                                                                                                                                                                                                                                                                                                                                                                                                                               | L - M - N                                                                                                                                                                  |                      |
| Diamond Resin Discs       34-35         Dia-Sol Resin Discs       35         Discs       25-35         D-Loc Discs       33         D-Loc Mandrels       40         Dressing Sticks       41         Drills       1-4         Drills - Special       3         Drum Adaptor       18, 40         Drums       18, 40         Electric Machine       44         Electroflex Diamond Belts       9-17         Electroflex Diamond Products       8-33         Electroflex Diamond Products       8-33         Electroflex Diamond Sheets       21-22         Electroflex GPS Discs       26         Electroformed Diamond Drills       1-3         Expanding Rubber Drum Belts       12-13         Expanding Rubber Drums       40         Electroplus Diamond Pads       19-20, 23                                                                                                                                                                                                                                                                                                                                                                                                                                                                                                                                                                                                                                                                                                                                                                                                                                                                                                                                                                                                                                                                                                                                                                                                                                                                                                                                               | Machines                                                                                                                                                                   | 42-4                 |
| Dia-Sol Resin Discs       35         Discs       25-35         D-Loc Discs       33         D-Loc Mandrels       40         Dressing Sticks       41         Drills - Special       3         Drum Adaptor       18, 40         Drums       18, 40         Electric Machine       44         Electroflex Diamond Belts       9-17         Electroflex Diamond Products       8-33         Electroflex Diamond Products       8-33         Electroflex Diamond Sheets       21-22         Electroflex GPS Discs       26         Electroformed Diamond Drills       1-3         Expanding Rubber Drum Belts       12-13         Expanding Rubber Drums       40         Electroplus Diamond Pads       19-20, 23                                                                                                                                                                                                                                                                                                                                                                                                                                                                                                                                                                                                                                                                                                                                                                                                                                                                                                                                                                                                                                                                                                                                                                                                                                                                                                                                                                                                                | Magnetic Backing Discs                                                                                                                                                     | 3                    |
| Discs       25-35         D-Loc Discs       33         D-Loc Mandrels       40         Dressing Sticks       41         Drills       1-4         Drills - Special       3         Drum Adaptor       18, 40         Drums       18, 40         Electric Machine       44         Electroflex Diamond Belts       9-17         Electroflex Diamond Products       8-33         Electroflex Diamond Products       8-33         Electroflex Diamond Sheets       21-22         Electroflex GPS Discs       26         Electroformed Diamond Drills       1-3         Expanding Rubber Drum Belts       12-13         Expanding Rubber Drums       40         Electroplus Diamond Pads       19-20, 23                                                                                                                                                                                                                                                                                                                                                                                                                                                                                                                                                                                                                                                                                                                                                                                                                                                                                                                                                                                                                                                                                                                                                                                                                                                                                                                                                                                                                            | Mandrels, Flexible Rubber                                                                                                                                                  | 4                    |
| D-Loc Discs D-Loc Mandrels D-Loc Mandrels Dressing Sticks Drills Drills Drills Drills Drills - Special Drum Adaptor Drums Drum | Metal Bond Blades                                                                                                                                                          | 3                    |
| D-Loc Mandrels       40         Dressing Sticks       41         Drills       1-4         Drills - Special       3         Drum Adaptor       18, 40         Drums       18, 40         Electric Machine       44         Electroflex Diamond Belts       9-17         Electroflex Diamond Products       8-33         Electroflex Diamond Products       8-33         Electroflex Diamond Sheets       21-22         Electroflex GPS Discs       26         Electroformed Diamond Drills       1-3         Expanding Rubber Drum Belts       12-13         Expanding Rubber Drums       40         Electroplus Diamond Pads       19-20, 23                                                                                                                                                                                                                                                                                                                                                                                                                                                                                                                                                                                                                                                                                                                                                                                                                                                                                                                                                                                                                                                                                                                                                                                                                                                                                                                                                                                                                                                                                   | MB Pencil Edge, Flat & Split V Wheels                                                                                                                                      | 3                    |
| Dressing Sticks         41           Drills         1-4           Drills - Special         3           Drum Adaptor         18, 40           Drums         18, 40           Electric Machine         44           Electroflex Diamond Belts         9-17           Electroflex Diamond Pads         19-20, 23           Electroflex Diamond Products         8-33           Electroflex Diamond Sheets         21-22           Electroflex GPS Discs         26           Electroformed Diamond Drills         1-3           Expanding Rubber Drum Belts         12-13           Expanding Rubber Drums         40           Electroplus Diamond Belts         11-13           Electroplus Diamond Pads         19-20, 23                                                                                                                                                                                                                                                                                                                                                                                                                                                                                                                                                                                                                                                                                                                                                                                                                                                                                                                                                                                                                                                                                                                                                                                                                                                                                                                                                                                                      | O - P - Q                                                                                                                                                                  |                      |
| Drills - Special         3           Drum Adaptor         18, 40           Drums         18, 40           Electric Machine         44           Electroflex Diamond Belts         9-17           Electroflex Diamond Pads         19-20, 23           Electroflex Diamond Products         8-33           Electroflex Diamond Sheets         21-22           Electroflex GPS Discs         26           Electroformed Diamond Drills         1-3           Expanding Rubber Drum Belts         12-13           Expanding Rubber Drums         40           Electroplus Diamond Pads         19-20, 23                                                                                                                                                                                                                                                                                                                                                                                                                                                                                                                                                                                                                                                                                                                                                                                                                                                                                                                                                                                                                                                                                                                                                                                                                                                                                                                                                                                                                                                                                                                          | Oil Mist Lubricator                                                                                                                                                        | 4                    |
| Orills - Special       3         Orum Adaptor       18, 40         Orums       18, 40         Electric Machine       44         Electroflex Diamond Belts       9-17         Electroflex Diamond Pads       19-20, 23         Electroflex Diamond Products       8-33         Electroflex Diamond Sheets       21-22         Electroflex GPS Discs       26         Electroformed Diamond Drills       1-3         Expanding Rubber Drum Belts       12-13         Expanding Rubber Drums       40         Electroplus Diamond Belts       11-13         Electroplus Diamond Pads       19-20, 23                                                                                                                                                                                                                                                                                                                                                                                                                                                                                                                                                                                                                                                                                                                                                                                                                                                                                                                                                                                                                                                                                                                                                                                                                                                                                                                                                                                                                                                                                                                              | Pads                                                                                                                                                                       | 19-20, 2             |
| Drum Adaptor 18, 40 Drums 18, 40 Electric Machine 44 Electroflex Diamond Belts 9-17 Electroflex Diamond Pads 19-20, 23 Electroflex Diamond Products 8-33 Electroflex Diamond Sheets 21-22 Electroflex GPS Discs 26 Electroformed Diamond Drills 1-3 Expanding Rubber Drum Belts 12-13 Expanding Rubber Drums 40 Electroplus Diamond Belts 11-13 Electroplus Diamond Pads 19-20, 23                                                                                                                                                                                                                                                                                                                                                                                                                                                                                                                                                                                                                                                                                                                                                                                                                                                                                                                                                                                                                                                                                                                                                                                                                                                                                                                                                                                                                                                                                                                                                                                                                                                                                                                                             | Puma Flexible Resin Discs                                                                                                                                                  | 19-20, 2             |
| Drums 18, 40  Electric Machine 44  Electroflex Diamond Belts 9-17  Electroflex Diamond Pads 19-20, 23  Electroflex Diamond Products 8-33  Electroflex Diamond Sheets 21-22  Electroflex GPS Discs 26  Electroformed Diamond Drills 1-3  Expanding Rubber Drum Belts 12-13  Expanding Rubber Drums 40  Electroplus Diamond Belts 11-13  Electroplus Diamond Pads 19-20, 23                                                                                                                                                                                                                                                                                                                                                                                                                                                                                                                                                                                                                                                                                                                                                                                                                                                                                                                                                                                                                                                                                                                                                                                                                                                                                                                                                                                                                                                                                                                                                                                                                                                                                                                                                      | Q-6R Pneumatic Machine                                                                                                                                                     | 4                    |
| Electric Machine 44 Electroflex Diamond Belts 9-17 Electroflex Diamond Pads 19-20, 23 Electroflex Diamond Products 8-33 Electroflex Diamond Sheets 21-22 Electroflex GPS Discs 26 Electroformed Diamond Drills 1-3 Expanding Rubber Drum Belts 12-13 Expanding Rubber Drums 40 Electroplus Diamond Belts 11-13 Electroplus Diamond Pads 19-20, 23                                                                                                                                                                                                                                                                                                                                                                                                                                                                                                                                                                                                                                                                                                                                                                                                                                                                                                                                                                                                                                                                                                                                                                                                                                                                                                                                                                                                                                                                                                                                                                                                                                                                                                                                                                              | QRS Backing Discs (Velcro™)                                                                                                                                                | 26-27, 33-3          |
| Electric Machine       44         Electroflex Diamond Belts       9-17         Electroflex Diamond Pads       19-20, 23         Electroflex Diamond Products       8-33         Electroflex Diamond Sheets       21-22         Electroflex GPS Discs       26         Electroformed Diamond Drills       1-3         Expanding Rubber Drum Belts       12-13         Expanding Rubber Drums       40         Electroplus Diamond Belts       11-13         Electroplus Diamond Pads       19-20, 23                                                                                                                                                                                                                                                                                                                                                                                                                                                                                                                                                                                                                                                                                                                                                                                                                                                                                                                                                                                                                                                                                                                                                                                                                                                                                                                                                                                                                                                                                                                                                                                                                            | QRS Backing Discs (Vercio)                                                                                                                                                 | 20-21, 33-3          |
| Electroflex Diamond Belts         9-17           Electroflex Diamond Pads         19-20, 23           Electroflex Diamond Products         8-33           Electroflex Diamond Sheets         21-22           Electroflex GPS Discs         26           Electroformed Diamond Drills         1-3           Expanding Rubber Drum Belts         12-13           Expanding Rubber Drums         40           Electroplus Diamond Belts         11-13           Electroplus Diamond Pads         19-20, 23                                                                                                                                                                                                                                                                                                                                                                                                                                                                                                                                                                                                                                                                                                                                                                                                                                                                                                                                                                                                                                                                                                                                                                                                                                                                                                                                                                                                                                                                                                                                                                                                                        | R-S-T                                                                                                                                                                      |                      |
| Electroflex Diamond Pads Electroflex Diamond Products Electroflex Diamond Sheets Electroflex GPS Discs Electroformed Diamond Drills Expanding Rubber Drum Belts Expanding Rubber Drums Electroplus Diamond Belts Electroplus Diamond Pads Electroplus Diamond Pads 19-20, 23                                                                                                                                                                                                                                                                                                                                                                                                                                                                                                                                                                                                                                                                                                                                                                                                                                                                                                                                                                                                                                                                                                                                                                                                                                                                                                                                                                                                                                                                                                                                                                                                                                                                                                                                                                                                                                                   | RB Diamond Glass Blades                                                                                                                                                    | 3                    |
| Electroflex Diamond Products Electroflex Diamond Sheets Electroflex GPS Discs Electroformed Diamond Drills Expanding Rubber Drum Belts Expanding Rubber Drums Electroplus Diamond Belts Electroplus Diamond Pads                                                                                                                                                                                                                                                                                                                                                                                                                                                                                                                                                                                                                                                                                                                                                                                                                                                                                                                                                                                                                                                                                                                                                                                                                                                                                                                                                                                           | Resin Wheel                                                                                                                                                                | 3                    |
| Electroflex Diamond Sheets 21-22 Electroflex GPS Discs 26 Electroformed Diamond Drills 1-3 Expanding Rubber Drum Belts 12-13 Expanding Rubber Drums 40 Electroplus Diamond Belts 11-13 Electroplus Diamond Pads 19-20, 23                                                                                                                                                                                                                                                                                                                                                                                                                                                                                                                                                                                                                                                                                                                                                                                                                                                                                                                                                                                                                                                                                                                                                                                                                                                                                                                                                                                                                                                                                                                                                                                                                                                                                                                                                                                                                                                                                                      | Rubber Drum Adaptors                                                                                                                                                       | 4                    |
| Electroflex GPS Discs 26 Electroformed Diamond Drills 1-3 Expanding Rubber Drum Belts 12-13 Expanding Rubber Drums 40 Electroplus Diamond Belts 11-13 Electroplus Diamond Pads 19-20, 23                                                                                                                                                                                                                                                                                                                                                                                                                                                                                                                                                                                                                                                                                                                                                                                                                                                                                                                                                                                                                                                                                                                                                                                                                                                                                                                                                                                                                                                                                                                                                                                                                                                                                                                                                                                                                                                                                                                                       | Self Adhesive Backing Discs (S/A)                                                                                                                                          | 28-3                 |
| Electroformed Diamond Drills 1-3 Expanding Rubber Drum Belts 12-13 Expanding Rubber Drums 40 Electroplus Diamond Belts 11-13 Electroplus Diamond Pads 19-20, 23                                                                                                                                                                                                                                                                                                                                                                                                                                                                                                                                                                                                                                                                                                                                                                                                                                                                                                                                                                                                                                                                                                                                                                                                                                                                                                                                                                                                                                                                                                                                                                                                                                                                                                                                                                                                                                                                                                                                                                | Sheets                                                                                                                                                                     | 21-2                 |
| xpanding Rubber Drum Belts12-13xpanding Rubber Drums40electroplus Diamond Belts11-13electroplus Diamond Pads19-20, 23                                                                                                                                                                                                                                                                                                                                                                                                                                                                                                                                                                                                                                                                                                                                                                                                                                                                                                                                                                                                                                                                                                                                                                                                                                                                                                                                                                                                                                                                                                                                                                                                                                                                                                                                                                                                                                                                                                                                                                                                          | Short Impregnation Drills                                                                                                                                                  |                      |
| Expanding Rubber Drums 40 Electroplus Diamond Belts 11-13 Electroplus Diamond Pads 19-20, 23                                                                                                                                                                                                                                                                                                                                                                                                                                                                                                                                                                                                                                                                                                                                                                                                                                                                                                                                                                                                                                                                                                                                                                                                                                                                                                                                                                                                                                                                                                                                                                                                                                                                                                                                                                                                                                                                                                                                                                                                                                   | Sinter+ Glass Drill/Countersinks                                                                                                                                           |                      |
| Electroplus Diamond Belts 11-13<br>Electroplus Diamond Pads 19-20, 23                                                                                                                                                                                                                                                                                                                                                                                                                                                                                                                                                                                                                                                                                                                                                                                                                                                                                                                                                                                                                                                                                                                                                                                                                                                                                                                                                                                                                                                                                                                                                                                                                                                                                                                                                                                                                                                                                                                                                                                                                                                          | Special Drills                                                                                                                                                             |                      |
| lectroplus Diamond Pads 19-20, 23                                                                                                                                                                                                                                                                                                                                                                                                                                                                                                                                                                                                                                                                                                                                                                                                                                                                                                                                                                                                                                                                                                                                                                                                                                                                                                                                                                                                                                                                                                                                                                                                                                                                                                                                                                                                                                                                                                                                                                                                                                                                                              | Standard Wall Drills                                                                                                                                                       | 1-                   |
|                                                                                                                                                                                                                                                                                                                                                                                                                                                                                                                                                                                                                                                                                                                                                                                                                                                                                                                                                                                                                                                                                                                                                                                                                                                                                                                                                                                                                                                                                                                                                                                                                                                                                                                                                                                                                                                                                                                                                                                                                                                                                                                                | Taper Reamers                                                                                                                                                              |                      |
|                                                                                                                                                                                                                                                                                                                                                                                                                                                                                                                                                                                                                                                                                                                                                                                                                                                                                                                                                                                                                                                                                                                                                                                                                                                                                                                                                                                                                                                                                                                                                                                                                                                                                                                                                                                                                                                                                                                                                                                                                                                                                                                                | Thick Wall Drills                                                                                                                                                          |                      |
| Electroplus Diamond Products 8-9, 11-13, 18-23, 27-33                                                                                                                                                                                                                                                                                                                                                                                                                                                                                                                                                                                                                                                                                                                                                                                                                                                                                                                                                                                                                                                                                                                                                                                                                                                                                                                                                                                                                                                                                                                                                                                                                                                                                                                                                                                                                                                                                                                                                                                                                                                                          | Triangle QRS Pads                                                                                                                                                          | 2                    |
| Electroplus Diamond Sheets 21-22                                                                                                                                                                                                                                                                                                                                                                                                                                                                                                                                                                                                                                                                                                                                                                                                                                                                                                                                                                                                                                                                                                                                                                                                                                                                                                                                                                                                                                                                                                                                                                                                                                                                                                                                                                                                                                                                                                                                                                                                                                                                                               |                                                                                                                                                                            |                      |
|                                                                                                                                                                                                                                                                                                                                                                                                                                                                                                                                                                                                                                                                                                                                                                                                                                                                                                                                                                                                                                                                                                                                                                                                                                                                                                                                                                                                                                                                                                                                                                                                                                                                                                                                                                                                                                                                                                                                                                                                                                                                                                                                | U - V - W                                                                                                                                                                  |                      |
| - G - H                                                                                                                                                                                                                                                                                                                                                                                                                                                                                                                                                                                                                                                                                                                                                                                                                                                                                                                                                                                                                                                                                                                                                                                                                                                                                                                                                                                                                                                                                                                                                                                                                                                                                                                                                                                                                                                                                                                                                                                                                                                                                                                        | Unbacked Discs (Canvas)                                                                                                                                                    | 3                    |
| ein™ Triangle QRS Pads 23                                                                                                                                                                                                                                                                                                                                                                                                                                                                                                                                                                                                                                                                                                                                                                                                                                                                                                                                                                                                                                                                                                                                                                                                                                                                                                                                                                                                                                                                                                                                                                                                                                                                                                                                                                                                                                                                                                                                                                                                                                                                                                      | Vanity Drums                                                                                                                                                               | 1                    |
| Flat Hand Pads 19 Flex Angle Polisher 44                                                                                                                                                                                                                                                                                                                                                                                                                                                                                                                                                                                                                                                                                                                                                                                                                                                                                                                                                                                                                                                                                                                                                                                                                                                                                                                                                                                                                                                                                                                                                                                                                                                                                                                                                                                                                                                                                                                                                                                                                                                                                       | Water Chucks                                                                                                                                                               |                      |